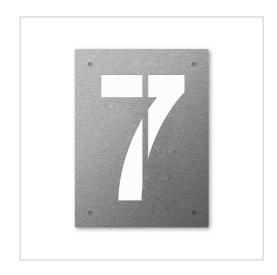

# Stainless steel house number Heym 240mm | 7 | Stainless steel, ground

Product number 704C-VA-8

#### Stainless steel house number Heym 240mm

Heym is a house number for all those who like it functional and modern. This house number not only impresses with its clear appearance, but also with its very simple installation. It is fastened from the front with visible stainless steel screws, while spacers ensure the distance to the wall. The numbers are laser-cut from brushed stainless steel sheet and - depending on the design - provide a clear view of the background (house wall) or a coloured painted background. This interplay of colour and stainless steel creates very interesting contrasts.

- House number laser-cut from brushed stainless steel sheet or stainless steel, powder-coated, provides a clear view of the background.
- Mounted at a distance from the wall
- Number height approx. 17.5 cm
- Material thickness 2 mm