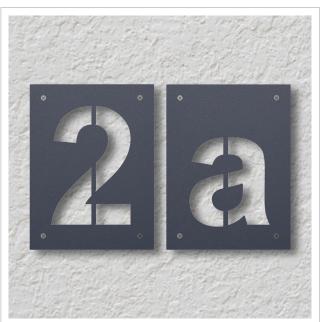

#### Stainless steel house number Heym 240mm

Heym is a house number for all those who like it functional and modern. This house number not only impresses with its clear appearance, but also with its very simple installation. It is fastened from the front with visible stainless steel screws, while spacers ensure the distance to the wall. The numbers are laser-cut from brushed stainless steel sheet and - depending on the design - provide a clear view of the background (house wall) or a coloured painted background. This interplay of colour and stainless steel creates very interesting contrasts.

- House number laser-cut from brushed stainless steel sheet or stainless steel, powder-coated, provides a clear view of the background.
- Mounted at a distance from the wall
- Number height approx. 17.5 cm
- Material thickness 2 mm