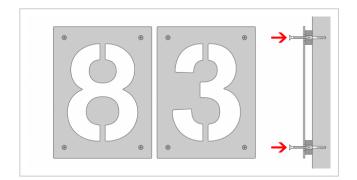

#### Stainless steel house number Heym 240mm

Heym is a house number for all those who like it functional and modern. This house number not only impresses with its clear appearance, but also with its very simple installation. It is fastened from the front with visible stainless steel screws, while spacers ensure the distance to the wall. The numbers are laser-cut from brushed stainless steel sheet and - depending on the design - provide a clear view of the background (house wall) or a coloured painted background. This interplay of colour and stainless steel creates very interesting contrasts.

Mounting type Screw

Material Stainless steel V2A 1.4301
House number House number as laser cut