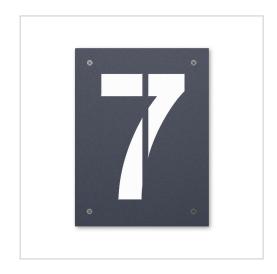

#### Stainless steel house number Heym 240mm

Heym is a house number for all those who like it functional and modern. This house number not only impresses with its clear appearance, but also with its very simple installation. It is fastened from the front with visible stainless steel screws, while spacers ensure the distance to the wall. The numbers are laser-cut from brushed stainless steel sheet and - depending on the design - provide a clear view of the background (house wall) or a coloured painted background. This interplay of colour and stainless steel creates very interesting contrasts.

- House number laser-cut from brushed stainless steel sheet or stainless steel, powder-coated, provides a clear view of the background.
- Mounted at a distance from the wall
- Number height approx. 17.5 cm
- Material thickness 2 mm

#### **Dimensions**

Width in mm 180 Height in mm 240 Depth in mm 2,0 Weight in kg 0,5