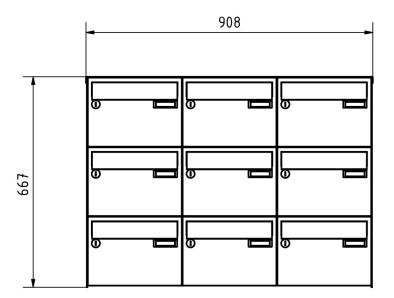

#### **Dimensions**

Height of single box in mm 220,0 Width of single box in mm 300,0 **Capacity in litres** 25 Height of letterbox slot in mm 35,0 Width of letter slot in mm 265,0 Height of letterbox in mm 660,0 Width of letterbox system in mm 900,0 Total width in mm 908,0 Depth in mm 435,0 Weight in kg 52

### Drawing