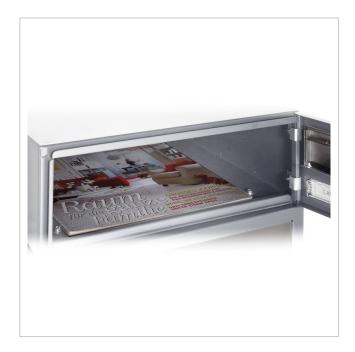

The letterbox system is made entirely of polished V2A stainless steel. This letterbox system is characterised by a close-fitting side cladding with rain canopy and the rain drainage channels for optimum water protection, a throw-in flap with rubber lip, the solid interchangeable nameplate and the robust lock. This letterbox is easy to clean and robust.

Thanks to the design, self-assembly is uncomplicated.

- 9-point surface-mounted letterbox system made entirely of V2A stainless steel, polished
- The system is manufactured by Briefkasten Manufaktur. German quality production "Made in Germany".
- The letterboxes made of V2A stainless steel, polished, comply with DIN/EN 13724. Insertion size (3.5 cm x 26.5 cm) for C4 high, even large letters fit in here without creasing.
- Insertion flaps with sound-absorbing rubber lip for very quiet mail insertion.
- The doors can be opened from left to right.
- Incl. 2 keys with key number and changeable name plate under the flap for each letterbox.
- Incl. close-fitting side panelling + rain cover made of V2A stainless steel, polished.
- For easy 1-2 person wall mounting with mounting rail incl. fixing material (screws + dowels).

#### Important information:

The post is only protected from moisture and dirt when it is fully inserted and the flap is closed. Under certain extreme weather conditions, water can still enter (up to 1ccm according to DIN EN 13724). This is not a reason for complaint.