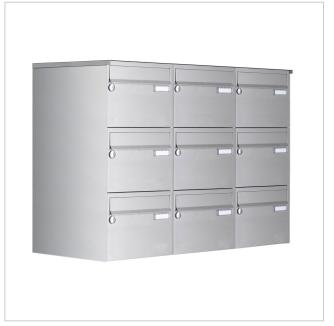

9-point stainless steel surface-mounted letterbox system Design BASIC 385 A 220 - polished V2A stainless steel | 300x220x385 mm (WxHxD) - ???? Large 25 litres | Stainless steel, ground | with 9 letterboxes

# 9-point stainless steel surface-mounted letterbox system Design BASIC 385 A 220 - polished V2A stainless steel

Modern letterbox with extra large letterboxes for 9 parties made in Germany by Briefkasten Manufaktur.

The letterbox system is made entirely of polished V2A stainless steel. This letterbox system is characterised by a close-fitting side cladding with rain canopy and the rain drainage channels for optimum water protection, a throw-in flap with rubber lip, the solid interchangeable nameplate and the robust lock. This letterbox is easy to clean and robust.

Thanks to the design, self-assembly is uncomplicated.

- 9-point surface-mounted letterbox system made entirely of V2A stainless steel, polished
- The system is manufactured by Briefkasten Manufaktur. German quality production "Made in Germany".
- The letterboxes made of V2A stainless steel, polished, comply with DIN/EN 13724. Insertion size (3.5 cm x 26.5 cm) for C4 high, even large letters fit in here without creasing.
- Insertion flaps with sound-absorbing rubber lip for very quiet mail insertion.
- The doors can be opened from left to right.
- Incl. 2 keys with key number and changeable name plate under the flap for each letterbox.
- Incl. close-fitting side panelling + rain cover made of V2A stainless steel, polished.
- For easy 1-2 person wall mounting with mounting rail incl. fixing material (screws + dowels).

# **Product properties**

Series BASIC

Number of boxes with 9 letterboxes

Name labelling Nameplate

Material Stainless steel V2A 1.4301

Removal of mail On the front Surface/colour Brushed

**Boxes by volume** Large > 16 litres **Mounting type** Surface-mounted

#### **Dimensions**

Height of single box in mm 220,0 Width of single box in mm 300,0 **Capacity in litres** 25 Height of letterbox slot in mm 35,0 Width of letter slot in mm 265,0 Height of letterbox in mm 660,0 Width of letterbox system in mm 900,0 Total width in mm 908,0 Depth in mm 435,0 Weight in kg 52