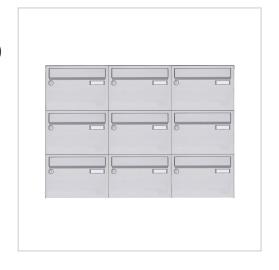

9-point stainless steel surface-mounted letterbox system Design BASIC 385 A 220 - polished V2A stainless steel | 300x220x385 mm (WxHxD) - ???? Large 25 litres | Stainless steel, ground | with 9 letterboxes

# 9-point stainless steel surface-mounted letterbox system Design BASIC 385 A 220 - polished V2A stainless steel

Modern letterbox with extra large letterboxes for 9 parties made in Germany by Briefkasten Manufaktur.

Thanks to the design, self-assembly is uncomplicated.

- 9-point surface-mounted letterbox system made entirely of V2A stainless steel, polished
- The system is manufactured by Briefkasten Manufaktur. German quality production "Made in Germany".
- The letterboxes made of V2A stainless steel, polished, comply with DIN/EN 13724. Insertion size (3.5 cm x 26.5 cm) for C4 high, even large letters fit in here without creasing.
- Insertion flaps with sound-absorbing rubber lip for very quiet mail insertion.
- The doors can be opened from left to right.
- Incl. 2 keys with key number and changeable name plate under the flap for each letterbox.
- Incl. close-fitting side panelling + rain cover made of V2A stainless steel, polished.
- For easy 1-2 person wall mounting with mounting rail incl. fixing material (screws + dowels).

# **Product properties**

Series BASIC

Number of boxes with 9 letterboxes

Name labelling Nameplate

Material Stainless steel V2A 1.4301

Removal of mail On the front Surface/colour Brushed

**Boxes by volume** Large > 16 litres **Mounting type** Surface-mounted