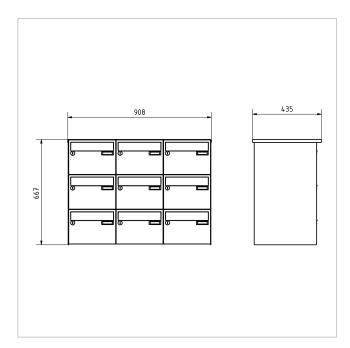

#### **Dimensions**

Height of single box in mm 220,0 Width of single box in mm 300,0 **Capacity in litres** 25 Height of letterbox slot in mm 35,0 Width of letter slot in mm 265,0 Height of letterbox in mm 660,0 Width of letterbox system in mm 900,0 Total width in mm 908,0 Depth in mm 435,0 Weight in kg 52

# More images