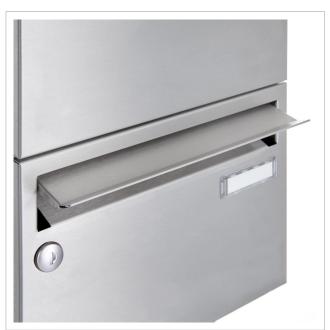

The letterbox system is made entirely of polished V2A stainless steel. This letterbox system is characterised by a close-fitting side cladding with rain canopy and the rain drainage channels for optimum water protection, a throw-in flap with rubber lip, the solid interchangeable nameplate and the robust lock. This letterbox is easy to clean and robust.

Thanks to the design, self-assembly is uncomplicated.

- 9-point surface-mounted letterbox system made entirely of V2A stainless steel, polished
- The system is manufactured by Briefkasten Manufaktur. German quality production "Made in Germany".
- The letterboxes made of V2A stainless steel, polished, comply with DIN/EN 13724. Insertion size (3.5 cm x 26.5 cm) for C4 high, even large letters fit in here without creasing.
- Insertion flaps with sound-absorbing rubber lip for very quiet mail insertion.
- The doors can be opened from left to right.
- Incl. 2 keys with key number and changeable name plate under the flap for each letterbox.
- Incl. close-fitting side panelling + rain cover made of V2A stainless steel, polished.
- For easy 1-2 person wall mounting with mounting rail incl. fixing material (screws + dowels).

# More images