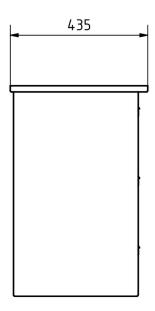

#### **Dimensions**

Height of single box in mm 220,0 Width of single box in mm 300,0 **Capacity in litres** 25 Height of letterbox slot in mm 35,0 Width of letter slot in mm 265,0 Height of letterbox in mm 660,0 Width of letterbox system in mm 900,0 Total width in mm 908,0 Depth in mm 435,0 Weight in kg 52

### Drawing