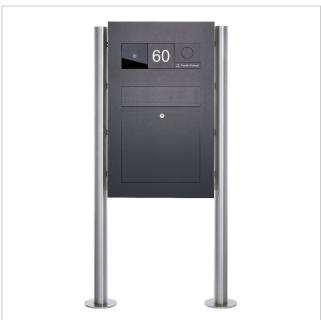

# Stainless steel free-standing letterbox Designer BIG - RAL of your choice GIRA System 106 - 3-gang prepared

High-quality letterbox from the Briefkasten Manufaktur brand in an extra-large format. The Gira System 106 can be used seamlessly in a flush-mounted design. The preparation is intended for 3 GIRA 106 system modules. The modules can be flush-mounted using the simple mounting system (surface-mounted housing 5503910 required!).

This is a real eye-catcher among letterboxes. Clear lines and no-frills design characterise the designer letterbox with GIRA System 106. Our products have a high quality, reliable functionality and their own identity. Made by Briefkasten Manufaktur.

- Designer stainless steel free-standing letterbox with letterbox made of 2 mm V2A stainless steel. Front panel, powder-coated to RAL colour.
- Front mail removal door 320 mm x 300 mm, opens from top to bottom. Incl. 2 keys with key number.
- Mail slot from the front, dimensions: W 32 cm x H 6.3 cm, C4 landscape. Very large letters fit in here without creasing.
- Now with built-in damping elements that allow the flap to close slowly and quietly.
- Dimensions Surface-mounted box made of V2A stainless steel, ground on all sides: H 710 mm x W 410 x D 100. protruding front panel!
- The uprights are made of 60.3 mm stainless steel V2A 1.4301, polished. Invisible cable routing through the uprights.
- WITHOUT GIRA system components!

# **Product properties**

**Series** DESIGNER

Functions Newspaper compartment

Functional box prepared for manufacturer GIRA

Mounting type Free-standing

MaterialStainless steel V2A 1.4301Surface/colourRAL 7016 anthracite grey