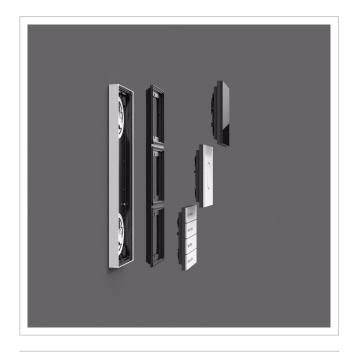

### Important information

Camera or intercom preparation

The intercom systems must be connected by an electrician. Please contact your trusted electrician for planning, fitting and installation.