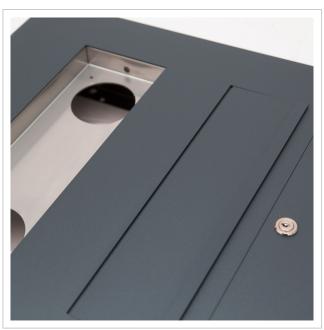

- Designer stainless steel free-standing letterbox with letterbox made of 2 mm V2A stainless steel. Front panel, powder-coated to RAL colour.
- Front mail removal door 320 mm x 300 mm, opens from top to bottom. Incl. 2 keys with key number.
- Mail slot from the front, dimensions: W 32 cm x H 6.3 cm, C4 landscape. Very large letters fit in here without creasing.
- Now with built-in damping elements that allow the flap to close slowly and quietly.
- Dimensions Surface-mounted box made of V2A stainless steel, ground on all sides: H 710 mm x W 410 x D 100. protruding front panel!
- The uprights are made of 60.3 mm stainless steel V2A 1.4301, polished. Invisible cable routing through the uprights.
- WITHOUT GIRA system components!

The mail is only protected from water if it is fully inserted in the box and the flap is closed. Mail that is not fully inserted allows moisture and dirt to penetrate the letterbox. It is therefore necessary to plan sufficiently dimensioned letterboxes for the upcoming requirements. In certain extreme weather conditions, water can still enter (up to 1ccm according to DIN EN 13724). This is not a reason for complaint.