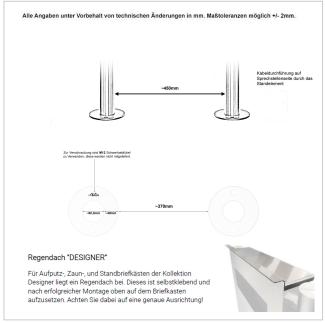

- Designer stainless steel free-standing letterbox with letterbox made of 2 mm V2A stainless steel. Front panel, powder-coated to RAL colour.
- Front mail removal door 320 mm x 300 mm, opens from top to bottom. Incl. 2 keys with key number.
- Mail slot from the front, dimensions: W 32 cm x H 6.3 cm, C4 landscape. Very large letters fit in here without creasing.
- Now with built-in damping elements that allow the flap to close slowly and quietly.
- Dimensions Surface-mounted box made of V2A stainless steel, ground on all sides: H 710 mm x W 410 x D 100. protruding front panel!
- The uprights are made of 60.3 mm stainless steel V2A 1.4301, polished. Invisible cable routing through the uprights.
- WITHOUT GIRA system components!

### Water protection

To achieve optimum water protection for your mail, the letterbox or letterbox system should be located under a canopy if possible. If you install this system completely free-standing, we recommend using a rain canopy. Tight-fitting self-adhesive rain cover enclosed.

## **Dimensions**

 Height of single box in mm
 710,0 | 750,0

 Width of single box in mm
 410,0 | 450,0

Capacity in litres 21
Height of letterbox slot in mm 63,0
Width of letter slot in mm 320,0

**Overall height in mm** 1200,0 | 1500,0

 Total width in mm
 570,0

 Depth in mm
 100,0

 Weight in kg
 35

**Delivery condition** Supplied in blocks, stand elements / letterbox divided