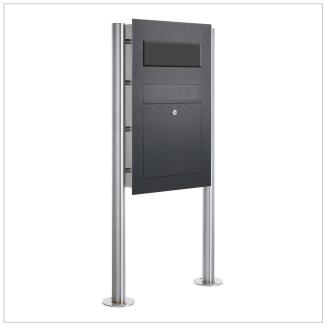

# Stainless steel free-standing letterbox Designer BIG - RAL of your choice GIRA System 106 - 3-gang prepared

High-quality letterbox from the Briefkasten Manufaktur brand in an extra-large format. The Gira System 106 can be used seamlessly in a flush-mounted design. The preparation is intended for 3 GIRA 106 system modules. The modules can be flush-mounted using the simple mounting system (surface-mounted housing 5503910 required!).

This is a real eye-catcher among letterboxes. Clear lines and no-frills design characterise the designer letterbox with GIRA System 106. Our products have a high quality, reliable functionality and their own identity. Made by Briefkasten Manufaktur.

- Designer stainless steel free-standing letterbox with letterbox made of 2 mm V2A stainless steel. Front panel, powder-coated to RAL colour.
- Front mail removal door 320 mm x 300 mm, opens from top to bottom. Incl. 2 keys with key number.
- Mail slot from the front, dimensions: W 32 cm x H 6.3 cm, C4 landscape. Very large letters fit in here without creasing.
- Now with built-in damping elements that allow the flap to close slowly and quietly.
- Dimensions Surface-mounted box made of V2A stainless steel, ground on all sides: H 710 mm x W 410 x D 100. protruding front panel!
- The uprights are made of 60.3 mm stainless steel V2A 1.4301, polished. Invisible cable routing through the uprights.
- WITHOUT GIRA system components!

# **Product properties**

**Series** DESIGNER

Functions Newspaper compartment

Functional box prepared for manufacturer GIRA

Mounting type Free-standing

MaterialStainless steel V2A 1.4301Surface/colourRAL 7016 anthracite grey

Removal of mailOn the frontNumber of boxeswith 1 letterboxBoxes by volumeLarge > 16 litres

## **Dimensions**

 Height of single box in mm
 710,0 | 750,0

 Width of single box in mm
 410,0 | 450,0

Capacity in litres 21
Height of letterbox slot in mm 63,0
Width of letter slot in mm 320,0

**Overall height in mm** 1200,0 | 1500,0

 Total width in mm
 570,0

 Depth in mm
 100,0

 Weight in kg
 35

**Delivery condition** Supplied in blocks, stand elements / letterbox divided