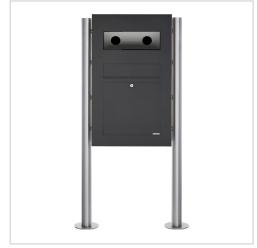

# Stainless steel free-standing letterbox Designer BIG - RAL of your choice GIRA System 106 - 3-gang prepared

High-quality letterbox from the Briefkasten Manufaktur brand in an extra-large format. The Gira System 106 can be used seamlessly in a flush-mounted design. The preparation is intended for 3 GIRA 106 system modules. The modules can be flush-mounted using the simple mounting system (surface-mounted housing 5503910 required!).

This is a real eye-catcher among letterboxes. Clear lines and no-frills design characterise the designer letterbox with GIRA System 106. Our products have a high quality, reliable functionality and their own identity. Made by Briefkasten Manufaktur.

- Designer stainless steel free-standing letterbox with letterbox made of 2 mm V2A stainless steel. Front panel, powder-coated to RAL colour.
- Front mail removal door 320 mm x 300 mm, opens from top to bottom. Incl. 2 keys with key number.
- Mail slot from the front, dimensions: W 32 cm x H 6.3 cm, C4 landscape. Very large letters fit in here without creasing.
- Now with built-in damping elements that allow the flap to close slowly and quietly.
- Dimensions Surface-mounted box made of V2A stainless steel, ground on all sides: H 710 mm x W 410 x D 100. protruding front panel!
- The uprights are made of 60.3 mm stainless steel V2A 1.4301, polished. Invisible cable routing through the uprights.
- WITHOUT GIRA system components!