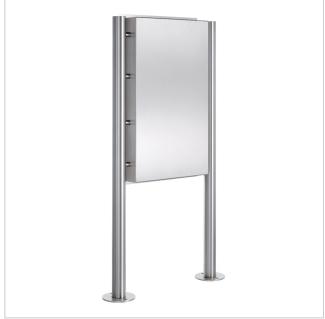

- Designer stainless steel free-standing letterbox with letterbox made of 2 mm V2A stainless steel. Front panel, powder-coated to RAL colour.
- Front mail removal door 320 mm x 300 mm, opens from top to bottom. Incl. 2 keys with key number.
- Mail slot from the front, dimensions: W 32 cm x H 6.3 cm, C4 landscape. Very large letters fit in here without creasing.
- Now with built-in damping elements that allow the flap to close slowly and quietly.
- Dimensions Surface-mounted box made of V2A stainless steel, ground on all sides: H 710 mm x W 410 x D 100. protruding front panel!
- The uprights are made of 60.3 mm stainless steel V2A 1.4301, polished. Invisible cable routing through the uprights.
- WITHOUT GIRA system components!