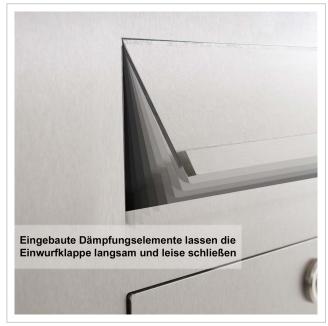

- Designer stainless steel free-standing letterbox with letterbox made of 2 mm V2A stainless steel. Front panel, powder-coated to RAL colour.
- Front mail removal door 320 mm x 300 mm, opens from top to bottom. Incl. 2 keys with key number.
- Mail slot from the front, dimensions: W 32 cm x H 6.3 cm, C4 landscape. Very large letters fit in here without creasing.
- Now with built-in damping elements that allow the flap to close slowly and quietly.
- Dimensions Surface-mounted box made of V2A stainless steel, ground on all sides: H 710 mm x W 410 x D 100. protruding front panel!
- The uprights are made of 60.3 mm stainless steel V2A 1.4301, polished. Invisible cable routing through the uprights.
- WITHOUT GIRA system components!