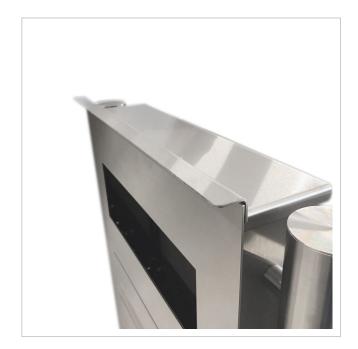

- Designer stainless steel free-standing letterbox with letterbox made of 2 mm V2A stainless steel. Front panel, powder-coated to RAL colour.
- Front mail removal door 320 mm x 300 mm, opens from top to bottom. Incl. 2 keys with key number.
- Mail slot from the front, dimensions: W 32 cm x H 6.3 cm, C4 landscape. Very large letters fit in here without creasing.
- Now with built-in damping elements that allow the flap to close slowly and quietly.
- Dimensions Surface-mounted box made of V2A stainless steel, ground on all sides: H 710 mm x W 410 x D 100. protruding front panel!
- The uprights are made of 60.3 mm stainless steel V2A 1.4301, polished. Invisible cable routing through the uprights.
- WITHOUT GIRA system components!