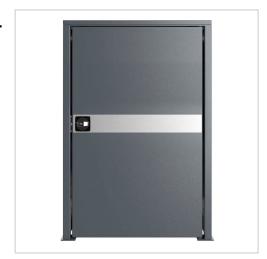

# Waste bin box BOXsystem BASIC 751V2 - RAL of your choice - 120-240 litres | without letterbox | Lock left \* Door hinge right

Product number 751V2-1-VAR-0BK-SL

## Modular waste bin box BASIC 751V1 - RAL of your choice - 120-240 litres

High-quality modular waste bin box with square tube stand elements made entirely of stainless steel, powder-coated. This bin box impresses with its extremely long service life and solid construction - made in Germany.

If you are looking for an elegant solution for storing waste bins near a property, then this stainless steel waste bin box is the answer. Whether in the garden, on the driveway or in the yard - the unattractive bins disappear in a bin enclosure. The closed panelling conceals the waste bins placed behind it. The actual purpose of the bin box is not visible, as the bin box blends harmoniously into the overall architecture when used with other architectural elements (fence, letterbox, house number, etc.) from Briefkasten Manufaktur. The waste bin enclosure is suitable for all standard household waste bin sizes (120-240 litres).