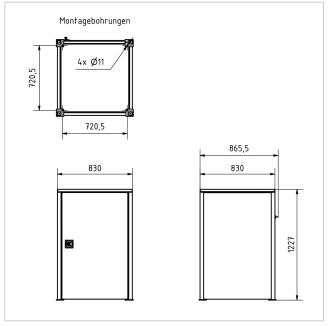

#### **Dimensions**

Overall height in mm 1227.0 + 60.0 Optional planting roof

Total width in mm 830,0 Depth in mm 830,0 Weight in kg 45

**Delivery condition** Supplied partially disassembled

#### Drawing

# Montagebohrungen