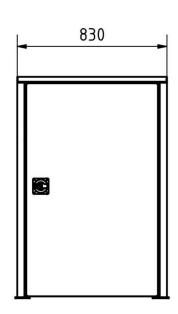

#### **Dimensions**

Overall height in mm 1227.0 + 60.0 Optional planting roof

Total width in mm 830,0 Depth in mm 830,0 Weight in kg 45

**Delivery condition** Supplied partially disassembled

#### Drawing