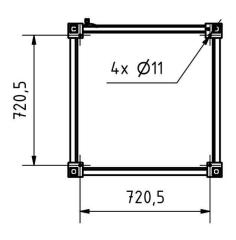

g of individual BOXsystem boxes possible.
- The uprights are made of 40x40 mm stainless steel V2A 1.4301, powder-coated for screw mounting.

## Product properties

Surface/colour RAL 9005 deep black, RAL 3004 crimson red, DB 703 iron mica, RAL 7016 anthracite grey, RAL of your choice

(according to colour table), Brushed, RAL 9007 grey aluminium, RAL 9016 traffic white

Series BASIC

Mounting type Free-standing

Material Stainless steel V2A 1.4301

Name Laser-engraved

labelling

www.briefkasten-manufaktur.de info@briefkasten-manufaktur.de Tel.: +49 5222 807110



#### **Dimensions**

Overall height in mm 1227.0 + 60.0 Optional planting roof

Total width in mm 830,0 Depth in mm 830,0 Weight in kg 45

**Delivery condition** Supplied partially disassembled

#### Drawing

# Montagebohrungen









# More images