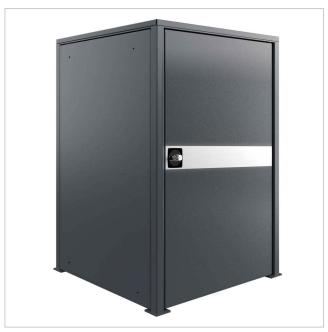

# Waste bin box BOXsystem BASIC 751V2 - RAL of your choice - 120-240 litres | without letterbox | Lock left \* Door hinge right

Product number 751V2-1-VAR-0BK-SL

## Modular waste bin box BASIC 751V1 - RAL of your choice - 120-240 litres

High-quality modular waste bin box with square tube stand elements made entirely of stainless steel, powder-coated. This bin box impresses with its extremely long service life and solid construction - made in Germany.

If you are looking for an elegant solution for storing waste bins near a property, then this stainless steel waste bin box is the answer. Whether in the garden, on the driveway or in the yard - the unattractive bins disappear in a bin enclosure. The closed panelling conceals the waste bins placed behind it. The actual purpose of the bin box is not visible, as the bin box blends harmoniously into the overall architecture when used with other architectural elements (fence, letterbox, house number, etc.) from Briefkasten Manufaktur. The waste bin enclosure is suitable for all standard household waste bin sizes (120-240 litres).

This waste bin enclosure is also available as a parcel compartment with a parcel lock. Please ask us about this.

- Bin box made of stainless steel 1.4016 (rustproof magnetic stainless steel), powder-coated in RAL colour of your choice.
- The waste bin box is handcrafted at Briefkasten Manufaktur. German quality production "Made in Germany".
- Door and side panels made of 1.5 mm stainless steel, powder-coated.
- High-quality handle shell with lock made of zamak / plastic.
- Rain canopy made of stainless steel, powder-coated. Optional planting roof possible.
- Interlinking of individual BOXsystem boxes possible.
- The uprights are made of 40x40 mm stainless steel V2A 1.4301, powder-coated for screw mounting.