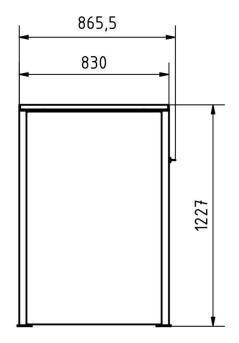

#### **Dimensions**

Overall height in mm 1227.0 + 60.0 Optional planting roof

Total width in mm 830,0 Depth in mm 830,0 Weight in kg 45

**Delivery condition** Supplied partially disassembled

#### Drawing