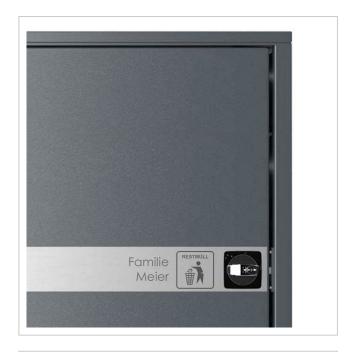

em boxes possible.
- The uprights are made of 40x40 mm stainless steel V2A 1.4301, powder-coated for screw mounting.

## Product properties

Surface/colour RAL 9005 deep black, RAL 3004 crimson red, DB 703 iron mica, RAL 7016 anthracite grey, RAL of your choice

(according to colour table), Brushed, RAL 9007 grey aluminium, RAL 9016 traffic white

Series BASIC

Mounting type Free-standing

Material Stainless steel V2A 1.4301

Name Laser-engraved

labelling

www.briefkasten-manufaktur.de info@briefkasten-manufaktur.de Tel.: +49 5222 807110



#### **Dimensions**

Overall height in mm 1227.0 + 60.0 Optional planting roof

Total width in mm 830,0 Depth in mm 830,0 Weight in kg 45

**Delivery condition** Supplied partially disassembled

#### Drawing

# Montagebohrungen









# More images