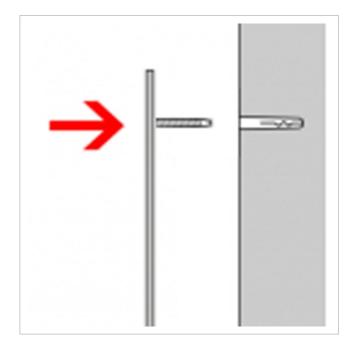

## Stainless steel house number Klopstock

Choosing the right font is crucial for a house number. Optimum legibility is the top priority. However, the house number is also an important design element. There are two 30 mm long welding studs with threads on the back. After drilling the holes and inserting the plugs, all you need to do is attach the numbers/letters.

Made in Germany, manufactured in Bad Salzuflen

- House number made of stainless steel V2A 1.4301.
- Fastened to the wall using welded studs, which are simply inserted into the dowel holes.
- Material thickness 2 mm.
- Supplied with dowels (S6).