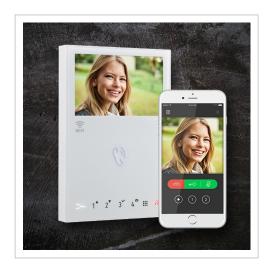

#### COMELIT home station 6741W with mobile function

Colour monitor with 4.3" screen 16/9, full-duplex hands-free function and touch-sensitive buttons. Allows the brightness and contrast to be adjusted and the strength of the audio signal and ringtone to be set. Several melodies are available to personalise the ringtone. Equipped as standard with buttons for door opener, for activating/deactivating the speech connection with corresponding LED indicators. Dimensions: 160 x 115 x 22 mm (WD)

This version of the is equipped with an integrated Wifi system. After installing the system and the free app for your smartphone (Apple iOS or Android), you can connect the two in just a few very simple steps. This also requires a one-off registration with the Comelit cloud. You can then access your indoor intercom from anywhere in the world. The image and sound are transmitted smoothly and in high quality. Both communication and opening the front door or gateway are possible via the app.

With the 6741W door station and the Comelit app, you can simulate your presence at home, no matter where you are. If a neighbour, postman or stranger rings the doorbell, you answer the door call with your smartphone or tablet and give the visitor at the door the feeling that you are at home, even if you convince them with an excuse that you cannot come to the door at the moment (we are bathing the children; I am expecting visitors and am changing my clothes; I have just got out of the shower...). When a door call is received, it is sent from the Mini WiFi 2-wire indoor intercom to the Comelit Cloud via the WiFi router and forwarded to the smartphone or tablet (a 3G / LTE data connection is required). Due to the unique 2-wire technology in combination with a WiFi monitor, the time delay for reception in the 3G network on the mobile device is only approx. 5 seconds. The mobile device opens the app even when it is closed: the push function makes this possible.