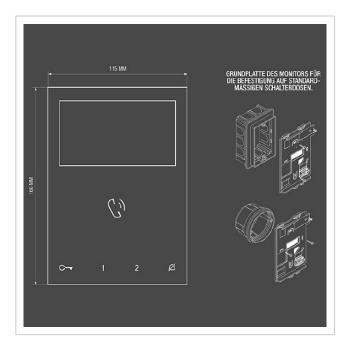

#### COMELIT home station 6741W with mobile function

Colour monitor with 4.3" screen 16/9, full-duplex hands-free function and touch-sensitive buttons. Allows the brightness and contrast to be adjusted and the strength of the audio signal and ringtone to be set. Several melodies are available to personalise the ringtone. Equipped as standard with buttons for door opener, for activating/deactivating the speech connection with corresponding LED indicators. Dimensions: 160 x 115 x 22 mm (WD)

## **Dimensions**

Width in mm 160 Height in mm 115 Depth in mm 20,0 Weight in kg 1