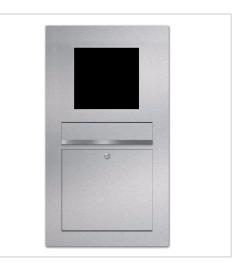

## Stainless steel letterbox designer model BIG - GIRA System 106 - 4-gang prepared

High-quality letterbox from the Briefkasten Manufaktur brand in an extra-large format. The Gira System 106 can be used seamlessly in a flush-mounted design. The preparation is intended for 4 GIRA 106 system modules. The modules can be flush-mounted using the simple mounting system (surface-mounted housing 5508910 required!).

This is a real eye-catcher among letterboxes. Clear lines and no-frills design characterise the designer letterbox with GIRA System 106. Our products have a high quality, reliable functionality and their own identity. Made by Briefkasten Manufaktur.

- Designer stainless steel flush-mounted letterbox made of 2 mm V2A stainless steel.
- Front mail removal door 320 mm x 300 mm, opens from top to bottom. Incl. 2 keys with key number.
- Mail slot from the front, dimensions: W 32 cm x H 6.3 cm, C4 landscape. Very large letters fit in here without creasing.
- Flush-mounted or surface-mounted box dimensions: H 760 mm x W 410 x D 100 | 150 mm.
- Plaster box made of galvanised steel.
- Plaster box with pre-punched cable inlets on all sides.
- WITHOUT GIRA system components!