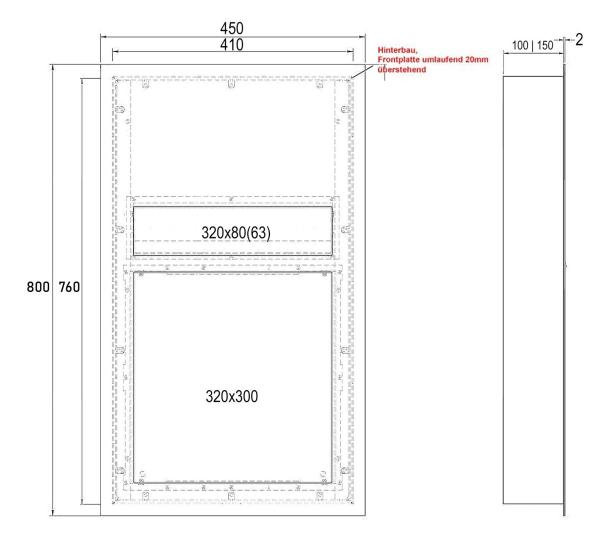

## Dimensions

| Height of single box in mm     | 760,0   800,0         |
|--------------------------------|-----------------------|
| Width of single box in mm      | 410,0   450,0         |
| Capacity in litres             | 21,0   31,0           |
| Height of letterbox slot in mm | 63,0                  |
| Width of letter slot in mm     | 320,0                 |
| Depth in mm                    | 100,0   150,0         |
| Weight in kg                   | 32                    |
| Delivery condition             | Delivery is assembled |

#### Drawing

#### Alle Angaben unter Vorbehalt von technischen Änderungen in mm. Maßtoleranzen möglich +/- 2mm.

Briefkasten Manufaktur Lippe GmbH Werler Straße 60 32105 Bad Salzuflen www.briefkasten-manufaktur.de info@briefkasten-manufaktur.de Tel.: +49 5222 807110