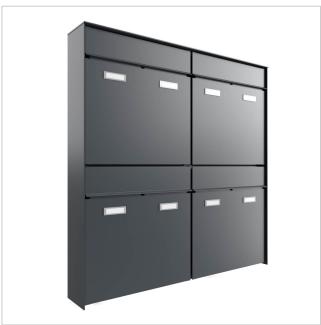

## 4-piece 2x2 design surface-mounted letterbox system GOETHE AP - RAL of your choice

High-quality manufactured 4-party surface-mounted letterbox system. The modern GOETHE letterbox is ideal for the sophisticated entrance area. The linear design without a visible lock makes this letterbox look particularly elegant.

Series GOETHE

Number of with 4 letterboxes

boxes

Name labelling Nameplate

Material Aluminium AlMg3 W19, Stainless steel V2A 1.4301, Stainless steel 1.4016 (non-rusting magnetic stainless steel)

Removal of mail On the front