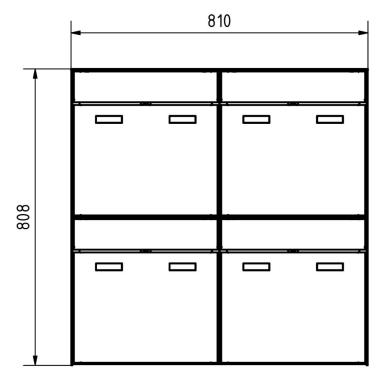

## **Dimensions**

Height of single box in mm 400,0
Width of single box in mm 400,0
Capacity in litres 16
Height of letterbox slot in mm 35,0
Width of letter slot in mm 800,0
Width of letterbox system in mm 800,0
Total width in mm 808,0

**Depth in mm** 100.0 + 25.0 Rain roof

Weight in kg 29

**Delivery condition** Delivery is assembled

## Drawing