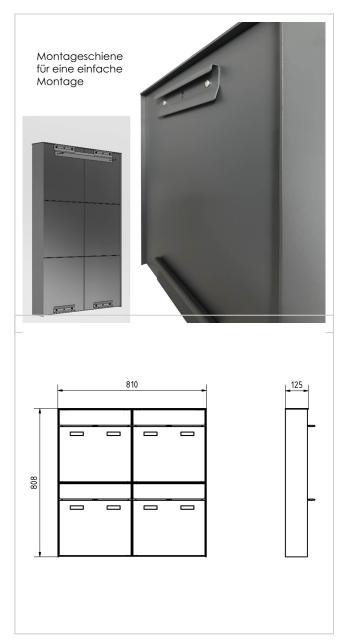

## **Dimensions**

Height of single box in mm 400,0
Width of single box in mm 400,0
Capacity in litres 16
Height of letterbox slot in mm 35,0
Width of letter slot in mm 800,0
Width of letterbox system in mm 800,0
Total width in mm 808,0

**Depth in mm** 100.0 + 25.0 Rain roof

Weight in kg 29

**Delivery condition** Delivery is assembled