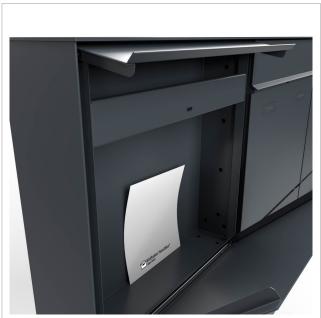

The dimensions of the individual boxes allow for a capacity of approx. 16 litres, while the large slot guarantees no crumpled mail, even with DIN C4 envelopes and magazines or after several days of absence. The innovative push-key lock is concealed inside the letterbox. The key is simply inserted into the existing opening (no turning required) and the door opens. With the arrangement of the lock, this letterbox is designed in such a way that the removal door prevents the mail from falling towards you. The water drainage edge ensures that the mail inside is optimally protected from the weather. The insertion flap is fitted with high-quality axle dampers, guaranteeing quiet closing and preventing annoying rattling caused by the weather. The interchangeable Plexiglas name plates can be conveniently operated from the front; for an optimum look, we recommend the flush-fitting name plate with laser engraving (see accessories). The 2nd nameplate is fitted with a Yes/No advertising insert.

### Protected utility model according to DPMA file number DE: 20 2021 101 679.5

- High-quality 4-post surface-mounted letterbox made of stainless steel and aluminium.
- Quality production Made in Germany by Briefkasten Manufaktur Lippe.
- Letterboxes made of stainless steel 1.4016 (non-rusting magnetic stainless steel), powder-coated in RAL colour of your choice.
- Innovative push-key lock with 2 keys per party.
- Mail is inserted and removed from the front. Insertion flap with high-quality axle dampers for very quiet mail insertion.
- The letterboxes comply with DIN/EN 13724. Insertion size (3.5 cm x 36.0 cm) for C4 across, even large letters fit in here without creasing.
- Removal doors open from top to bottom. This prevents the mail from falling towards you.
- Plexiglas nameplate for name labelling and 2nd nameplate advertising yes/no per party.
- Optional house number lettering approx. 70-80 mm high.
- Optimum rain protection thanks to rain run-off edges and a rain canopy made of 3mm aluminium AlMg3 W19, powder-coated in RAL of your choice.
- Side cladding made of 3mm aluminium AlMg3 W19, powder-coated in RAL of your choice.
- Incl. mounting rail for wall mounting.