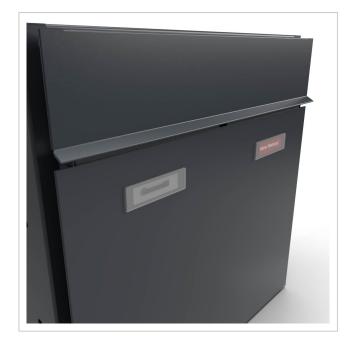

The dimensions of the individual boxes allow for a capacity of approx. 16 litres, while the large slot guarantees no crumpled mail, even with DIN C4 envelopes and magazines or after several days of absence. The innovative push-key lock is concealed inside the letterbox. The key is simply inserted into the existing opening (no turning required) and the door opens. With the arrangement of the lock, this letterbox is designed in such a way that the removal door prevents the mail from falling towards you. The water drainage edge ensures that the mail inside is optimally protected from the weather. The insertion flap is fitted with high-quality axle dampers, guaranteeing quiet closing and preventing annoying rattling caused by the weather. The interchangeable Plexiglas name plates can be conveniently operated from the front; for an optimum look, we recommend the flush-fitting name plate with laser engraving (see accessories). The 2nd nameplate is fitted with a Yes/No advertising insert.

### Protected utility model according to DPMA file number DE: 20 2021 101 679.5

- High-quality 4-post surface-mounted letterbox made of stainless steel and aluminium.
- Quality production Made in Germany by Briefkasten Manufaktur Lippe.
- Letterboxes made of stainless steel 1.4016 (non-rusting magnetic stainless steel), powder-coated in RAL colour of your choice.
- Innovative push-key lock with 2 keys per party.
- Mail is inserted and removed from the front. Insertion flap with high-quality axle dampers for very quiet mail insertion.
- The letterboxes comply with DIN/EN 13724. Insertion size (3.5 cm x 36.0 cm) for C4 across, even large letters fit in here without creasing.
- Removal doors open from top to bottom. This prevents the mail from falling towards you.
- Plexiglas nameplate for name labelling and 2nd nameplate advertising yes/no per party.
- Optional house number lettering approx. 70-80 mm high.
- Optimum rain protection thanks to rain run-off edges and a rain canopy made of 3mm aluminium AlMg3 W19, powder-coated in RAL of your choice.
- Side cladding made of 3mm aluminium AlMg3 W19, powder-coated in RAL of your choice.
- Incl. mounting rail for wall mounting.