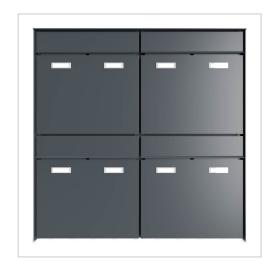

# 4er 2x2 Design surface-mounted letterbox system GOETHE AP - RAL of your choice | 100mm depth | with 4 letterboxes

Product number 215-AP-4

## 4-piece 2x2 design surface-mounted letterbox system GOETHE AP - RAL of your choice

High-quality manufactured 4-party surface-mounted letterbox system. The modern GOETHE letterbox is ideal for the sophisticated entrance area. The linear design without a visible lock makes this letterbox look particularly elegant.