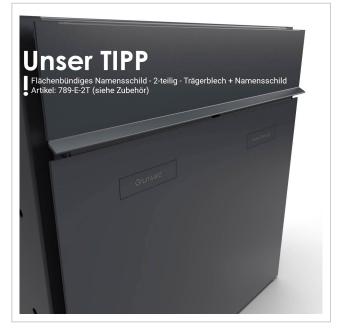

The dimensions of the individual boxes allow for a capacity of approx. 16 litres, while the large slot guarantees no crumpled mail, even with DIN C4 envelopes and magazines or after several days of absence. The innovative push-key lock is concealed inside the letterbox. The key is simply inserted into the existing opening (no turning required) and the door opens. With the arrangement of the lock, this letterbox is designed in such a way that the removal door prevents the mail from falling towards you. The water drainage edge ensures that the mail inside is optimally protected from the weather. The insertion flap is fitted with high-quality axle dampers, guaranteeing quiet closing and preventing annoying rattling caused by the weather. The interchangeable Plexiglas name plates can be conveniently operated from the front; for an optimum look, we recommend the flush-fitting name plate with laser engraving (see accessories). The 2nd nameplate is fitted with a Yes/No advertising insert.