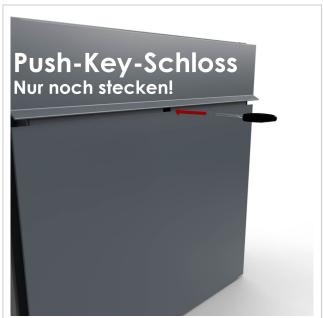

The dimensions of the individual boxes allow for a capacity of approx. 16 litres, while the large slot guarantees no crumpled mail, even with DIN C4 envelopes and magazines or after several days of absence. The innovative push-key lock is concealed inside the letterbox. The key is simply inserted into the existing opening (no turning required) and the door opens. With the arrangement of the lock, this letterbox is designed in such a way that the removal door prevents the mail from falling towards you. The water drainage edge ensures that the mail inside is optimally protected from the weather. The insertion flap is fitted with high-quality axle dampers, guaranteeing quiet closing and preventing annoying rattling caused by the weather. The interchangeable Plexiglas name plates can be conveniently operated from the front; for an optimum look, we recommend the flush-fitting name plate with laser engraving (see accessories). The 2nd nameplate is fitted with a Yes/No advertising insert.

### Protected utility model according to DPMA file number DE: 20 2021 101 679.5

- High-quality 4-post surface-mounted letterbox made of stainless steel and aluminium.
- Quality production Made in Germany by Briefkasten Manufaktur Lippe.
- Letterboxes made of stainless steel 1.4016 (non-rusting magnetic stainless steel), powder-coated in RAL colour of your choice.
- Innovative push-key lock with 2 keys per party.
- Mail is inserted and removed from the front. Insertion flap with high-quality axle dampers for very quiet mail insertion.
- The letterboxes comply with DIN/EN 13724. Insertion size (3.5 cm x 36.0 cm) for C4 across, even large letters fit in here without creasing.
- Removal doors open from top to bottom. This prevents the mail from falling towards you.
- Plexiglas nameplate for name labelling and 2nd nameplate advertising yes/no per party.
- Optional house number lettering approx. 70-80 mm high.
- Optimum rain protection thanks to rain run-off edges and a rain canopy made of 3mm aluminium AlMg3 W19, powder-coated in RAL of your choice.
- Side cladding made of 3mm aluminium AlMg3 W19, powder-coated in RAL of your choice.
- Incl. mounting rail for wall mounting.