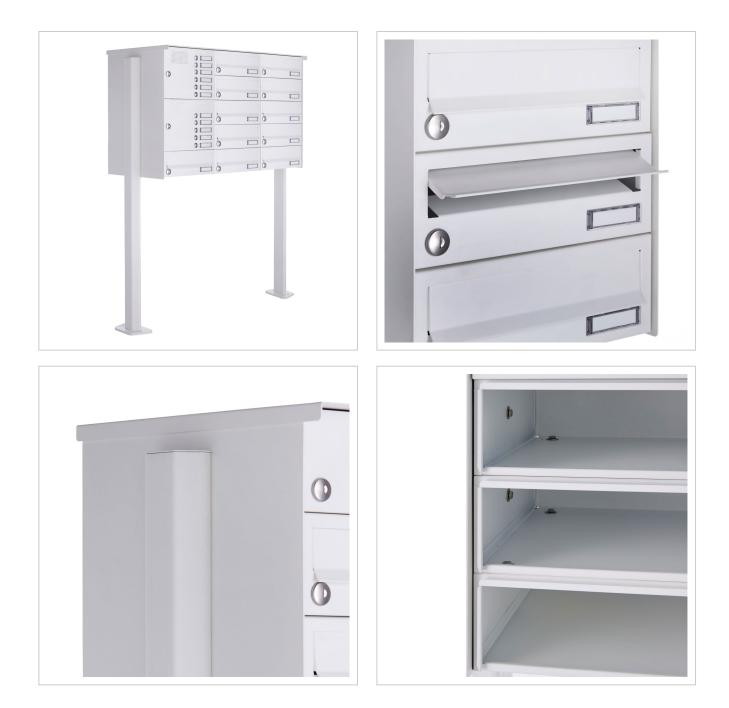

### 11-post letterbox design BASIC 385P-9016 ST-T with bell box - RAL 9016 traffic white

Modern free-standing letterbox for 11 parties made in Germany by Briefkasten Manufaktur.

The letterboxes are made of galvanised steel, powder-coated in RAL 9016 traffic white, the stand elements are made of anodised aluminium profile, powder-coated in RAL 9016 traffic white and are solidly manufactured and at the same time very elegant. A close-fitting side cladding with rain canopy and the rain drainage channels for optimum water protection, a throw-in flap with rubber lip, the solid interchangeable nameplate and the robust lock characterise this free-standing letterbox. This letterbox is easy to clean and robust.

Thanks to the design, self-assembly is uncomplicated.

- 11-post letter box completely powder-coated in RAL 9016 traffic white fine structure matt
- The system is manufactured by Briefkasten Manufaktur. German quality production "Made in Germany".
- The letterboxes made of galvanised steel, powder-coated in RAL 9016 traffic white fine structure matt, comply with DIN/EN 13724. Insertion size (3.5 cm x 26.5 cm) for C4 high, large letters also fit in here without creasing.
- Insertion flaps with sound-absorbing rubber lip for very quiet mail insertion.
- The doors can be opened from left to right.
- Incl. 2 keys with key number and changeable name plate under the flap for each letterbox.
- Incl. close-fitting side panelling + rain cover made of stainless steel V2A, powder-coated in RAL 9016 traffic white fine structure matt.
- The stand elements are made of aluminium profile, powder-coated in RAL 9016 traffic white fine structure, matt for screw mounting
  or setting in concrete.
- Intercom bell part made of galvanised steel, powder-coated in RAL 9016 traffic white fine structure matt.
- Speech perforation with universal adapter. (Intercom system/ built-in loudspeaker not included in the scope of delivery).
- Universal adapter is suitable for all commercially available built-in loudspeakers (Siedle, Ritto, TCS, Busch-Jäger, Gira, Legrand Bticino, ELCOM, Auerswald, Comelit and many more).
- Round stainless steel bell push type 4, max. 250 V AC, 5 A.
- Anti-vandalism The nameplate is indentation-proof and impact-resistant, the plastic is flame-retardant.
- Cable access: Ø 10.4 mm (on the right-hand side). Invisible cable routing through the stand element.

## Product properties

| Material                                    | Steel, galvanised, Aluminium AlMg3 W19, Stainless steel V2A 1.4301                                                    |  |
|---------------------------------------------|-----------------------------------------------------------------------------------------------------------------------|--|
| Series                                      | BASIC                                                                                                                 |  |
| Number of bell push buttons                 | 11 buttons                                                                                                            |  |
| Functions                                   | Light button, Intercom                                                                                                |  |
| Functional box prepared for<br>manufacturer | GIRA, Busch Jaeger, Siedle, STR Elektronik, ELCOM, TCS, Ritto, ALGO, Telegärtner, Auerswald, Legrand Bticino, Comelit |  |
| Boxes by volume                             | Normal > 10 litres                                                                                                    |  |
| Name labelling                              | Nameplate                                                                                                             |  |
| Mounting type                               | Free-standing                                                                                                         |  |
| Removal of mail                             | On the front                                                                                                          |  |
| Number of boxes                             | with 11 letterboxes                                                                                                   |  |
| Surface/colour                              | RAL 9016 traffic white                                                                                                |  |