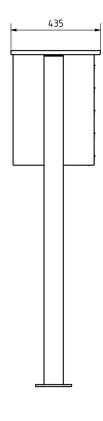

### Dimensions

| 110,0                                                  |
|--------------------------------------------------------|
| 300,0                                                  |
| 12                                                     |
| 35,0                                                   |
| 265,0                                                  |
| 1200,0   1600,0                                        |
| 700,0                                                  |
| 435,0                                                  |
| 83                                                     |
| Supplied in blocks, stand elements / letterbox divided |
|                                                        |