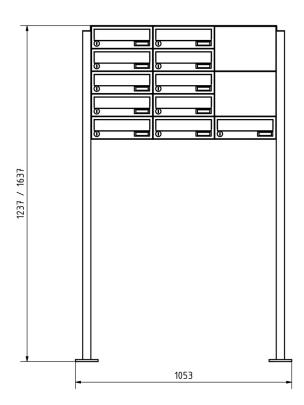

### Dimensions

| 110,0                                                  |
|--------------------------------------------------------|
| 300,0                                                  |
| 12                                                     |
| 35,0                                                   |
| 265,0                                                  |
| 1200,0   1600,0                                        |
| 700,0                                                  |
| 435,0                                                  |
| 83                                                     |
| Supplied in blocks, stand elements / letterbox divided |
|                                                        |