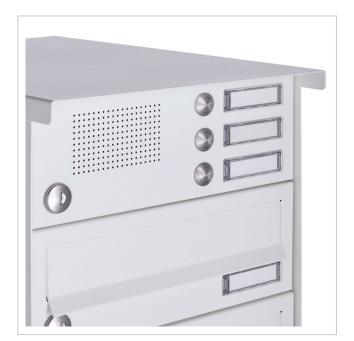

Thanks to the design, self-assembly is uncomplicated.

- 11-post letter box completely powder-coated in RAL 9016 traffic white fine structure matt
- The system is manufactured by Briefkasten Manufaktur. German quality production "Made in Germany".
- The letterboxes made of galvanised steel, powder-coated in RAL 9016 traffic white fine structure matt, comply with DIN/EN 13724. Insertion size (3.5 cm x 26.5 cm) for C4 high, large letters also fit in here without creasing.
- Insertion flaps with sound-absorbing rubber lip for very quiet mail insertion.
- The doors can be opened from left to right.
- Incl. 2 keys with key number and changeable name plate under the flap for each letterbox.
- Incl. close-fitting side panelling + rain cover made of stainless steel V2A, powder-coated in RAL 9016 traffic white fine structure matt.
- The stand elements are made of aluminium profile, powder-coated in RAL 9016 traffic white fine structure, matt for screw mounting
  or setting in concrete.
- Intercom bell part made of galvanised steel, powder-coated in RAL 9016 traffic white fine structure matt.
- Speech perforation with universal adapter. (Intercom system/ built-in loudspeaker not included in the scope of delivery).
- Universal adapter is suitable for all commercially available built-in loudspeakers (Siedle, Ritto, TCS, Busch-Jäger, Gira, Legrand Bticino, ELCOM, Auerswald, Comelit and many more).
- Round stainless steel bell push type 4, max. 250 V AC, 5 A.
- Anti-vandalism The nameplate is indentation-proof and impact-resistant, the plastic is flame-retardant.
- Cable access: Ø 10.4 mm (on the right-hand side). Invisible cable routing through the stand element.

## Product properties

| Material                                    | Steel, galvanised, Aluminium AlMg3 W19, Stainless steel V2A 1.4301                                                    |  |
|---------------------------------------------|-----------------------------------------------------------------------------------------------------------------------|--|
| Series                                      | BASIC                                                                                                                 |  |
| Number of bell push buttons                 | 11 buttons                                                                                                            |  |
| Functions                                   | Light button, Intercom                                                                                                |  |
| Functional box prepared for<br>manufacturer | GIRA, Busch Jaeger, Siedle, STR Elektronik, ELCOM, TCS, Ritto, ALGO, Telegärtner, Auerswald, Legrand Bticino, Comelit |  |
| Boxes by volume                             | Normal > 10 litres                                                                                                    |  |
| Name labelling                              | Nameplate                                                                                                             |  |
| Mounting type                               | Free-standing                                                                                                         |  |
| Removal of mail                             | On the front                                                                                                          |  |
| Number of boxes                             | with 11 letterboxes                                                                                                   |  |
| Surface/colour                              | RAL 9016 traffic white                                                                                                |  |