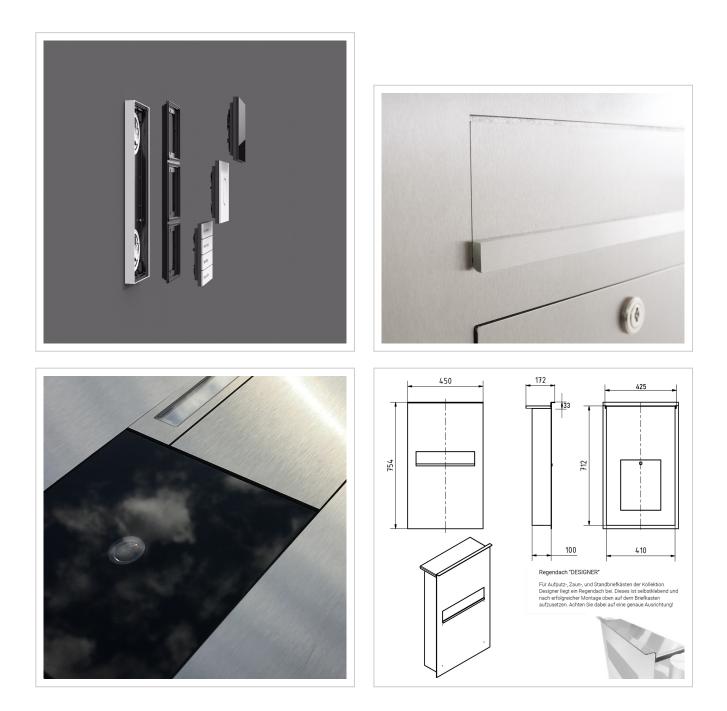

## Dimensions

| Height of single box in mm     | 710,0   750,0         |
|--------------------------------|-----------------------|
| Width of single box in mm      | 410,0   450,0         |
| Capacity in litres             | 21                    |
| Height of letterbox slot in mm | 63,0                  |
| Width of letter slot in mm     | 350,0                 |
| Depth in mm                    | 100,0                 |
| Weight in kg                   | 32                    |
| Delivery condition             | Delivery is assembled |

#### Drawing

#### Regendach "DESIGNER"

Für Aufputz-, Zaun-, und Standbriefkästen der Kollektion Designer liegt ein Regendach bei. Dieses ist selbstklebend und nach erfolgreicher Montage oben auf dem Briefkasten aufzusetzen. Achten Sie dabei auf eine genaue Ausrichtung!