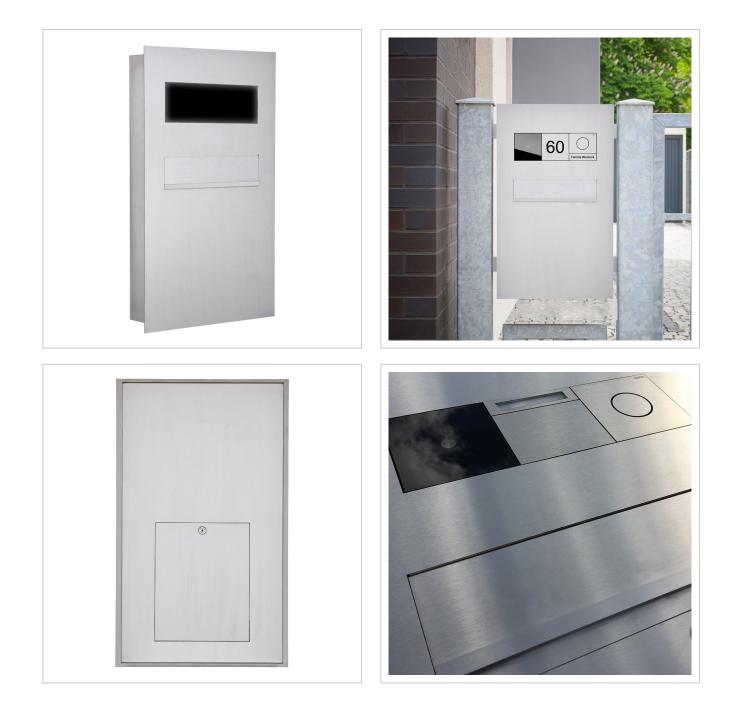

### Stainless steel fence mailbox designer model BIG - rear removal - GIRA System 106 - 3gang prepared

High-quality fence letterbox from the Briefkasten Manufaktur brand in extra-large format. The Gira System 106 can be used seamlessly in a flush-mounted design. The preparation is intended for 3 GIRA 106 system modules. The modules can be flush-mounted using the simple mounting system (surface-mounted housing 5503910 required!).

This is a real eye-catcher among letterboxes. Clear lines and no-frills design characterise the designer letterbox with GIRA System 106. Our products have a high quality, reliable functionality and their own identity. Made by Briefkasten Manufaktur.

- Designer stainless steel fence letterbox made of 2 mm V2A stainless steel.
- Rear mail removal door 240 mm x 300 mm, opens from top to bottom. Incl. 2 keys with key number.
- Post insertion from the front, insertion dimensions: W 32 cm x H 6.3 cm, C4 landscape. Very large letters fit in here without creasing. Attention no removal protection!
- Now with built-in damping elements that allow the flap to close slowly and quietly.
- Surface-mounted box dimensions: H 710 mm x W 410 x D 100 without fixing holes (must be provided by customer). ATTENTION the front panel protrudes 2 cm all round.
- Surface-mounted box made of V2A stainless steel, polished on all sides.
- WITHOUT GIRA system components!