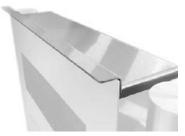

#### Regendach "DESIGNER"

Für Aufputz-, Zaun-, und Standbriefkästen der Kollektion Designer liegt ein Regendach bei. Dieses ist selbstklebend und nach erfolgreicher Montage oben auf dem Briefkasten aufzusetzen. Achten Sie dabei auf eine genaue Ausrichtung!