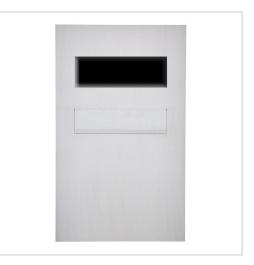

### Stainless steel fence mailbox designer model BIG - rear removal - GIRA System 106 - 3gang prepared

High-quality fence letterbox from the Briefkasten Manufaktur brand in extra-large format. The Gira System 106 can be used seamlessly in a flush-mounted design. The preparation is intended for 3 GIRA 106 system modules. The modules can be flush-mounted using the simple mounting system (surface-mounted housing 5503910 required!).

- Designer stainless steel fence letterbox made of 2 mm V2A stainless steel.
- Rear mail removal door 240 mm x 300 mm, opens from top to bottom. Incl. 2 keys with key number.
- Post insertion from the front, insertion dimensions: W 32 cm x H 6.3 cm, C4 landscape. Very large letters fit in here without creasing. Attention no removal protection!
- Now with built-in damping elements that allow the flap to close slowly and quietly.
- Surface-mounted box dimensions: H 710 mm x W 410 x D 100 without fixing holes (must be provided by customer). ATTENTION the front panel protrudes 2 cm all round.
- Surface-mounted box made of V2A stainless steel, polished on all sides.
- WITHOUT GIRA system components!