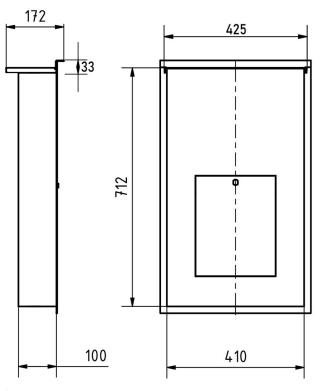

- Designer stainless steel fence letterbox made of 2 mm V2A stainless steel.
- Rear mail removal door 240 mm x 300 mm, opens from top to bottom. Incl. 2 keys with key number.
- Post insertion from the front, insertion dimensions: W 32 cm x H 6.3 cm, C4 landscape. Very large letters fit in here without creasing. Attention no removal protection!
- Now with built-in damping elements that allow the flap to close slowly and quietly.
- Surface-mounted box dimensions: H 710 mm x W 410 x D 100 without fixing holes (must be provided by customer). ATTENTION the front panel protrudes 2 cm all round.
- Surface-mounted box made of V2A stainless steel, polished on all sides.
- WITHOUT GIRA system components!

## Dimensions

| Height of single box in mm     | 710,0   750,0         |
|--------------------------------|-----------------------|
| Width of single box in mm      | 410,0   450,0         |
| Capacity in litres             | 21                    |
| Height of letterbox slot in mm | 63,0                  |
| Width of letter slot in mm     | 350,0                 |
| Depth in mm                    | 100,0                 |
| Weight in kg                   | 32                    |
| Delivery condition             | Delivery is assembled |

#### Drawing