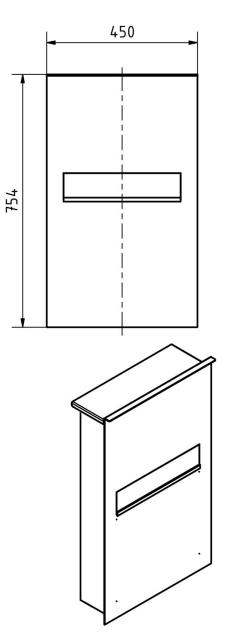

## Dimensions

| Height of single box in mm     | 710,0   750,0         |
|--------------------------------|-----------------------|
| Width of single box in mm      | 410,0   450,0         |
| Capacity in litres             | 21                    |
| Height of letterbox slot in mm | 63,0                  |
| Width of letter slot in mm     | 350,0                 |
| Depth in mm                    | 100,0                 |
| Weight in kg                   | 32                    |
| Delivery condition             | Delivery is assembled |

#### Drawing