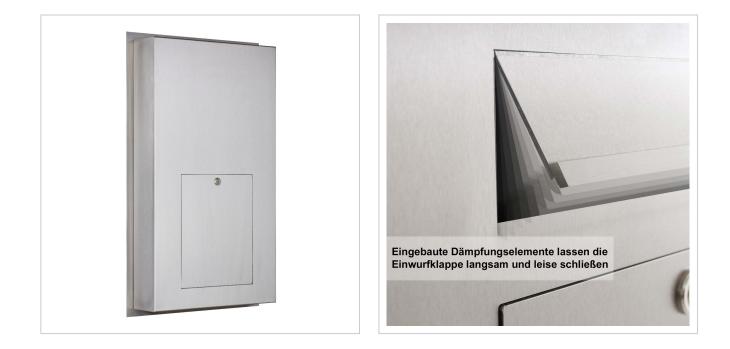

- Designer stainless steel fence letterbox made of 2 mm V2A stainless steel.
- Rear mail removal door 240 mm x 300 mm, opens from top to bottom. Incl. 2 keys with key number.
- Post insertion from the front, insertion dimensions: W 32 cm x H 6.3 cm, C4 landscape. Very large letters fit in here without creasing. Attention no removal protection!
- Now with built-in damping elements that allow the flap to close slowly and quietly.
- Surface-mounted box dimensions: H 710 mm x W 410 x D 100 without fixing holes (must be provided by customer). ATTENTION the front panel protrudes 2 cm all round.
- Surface-mounted box made of V2A stainless steel, polished on all sides.
- WITHOUT GIRA system components!