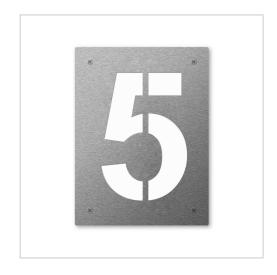

# Stainless steel house number Heym 240mm | 5 | Stainless steel, ground

Product number 704C-VA-6

#### Stainless steel house number Heym 240mm

Heym is a house number for all those who like it functional and modern. This house number not only impresses with its clear appearance, but also with its very simple installation. It is fastened from the front with visible stainless steel screws, while spacers ensure the distance to the wall. The numbers are laser-cut from brushed stainless steel sheet and - depending on the design - provide a clear view of the background (house wall) or a coloured painted background. This interplay of colour and stainless steel creates very interesting contrasts.

- House number laser-cut from brushed stainless steel sheet or stainless steel, powder-coated, provides a clear view of the background.
- Mounted at a distance from the wall
- Number height approx. 17.5 cm
- Material thickness 2 mm