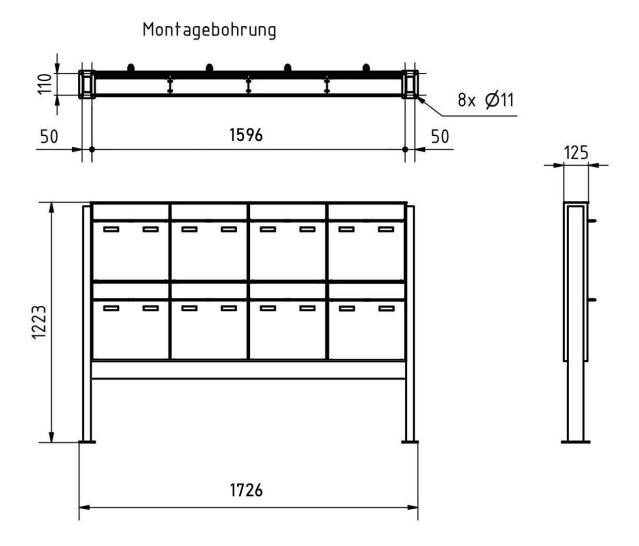

### Dimensions

| Width in mm                     | 1                                                      |
|---------------------------------|--------------------------------------------------------|
| Height in mm                    | 1                                                      |
| Height of single box in mm      | 400,0                                                  |
| Width of single box in mm       | 400,0                                                  |
| Capacity in litres              | 16                                                     |
| Height of letterbox slot in mm  | 35,0                                                   |
| Width of letter slot in mm      | 360,0                                                  |
| Height of letterbox in mm       | 800,0                                                  |
| Width of letterbox system in mm | 1600,0                                                 |
| Overall height in mm            | 1200,0   1500,0   1700,0 + 23,0                        |
| Total width in mm               | 1686,0                                                 |
| Depth in mm                     | 100.0 + 25.0 Rain roof                                 |
| Weight in kg                    | 84                                                     |
| Delivery condition              | Supplied in blocks, stand elements / letterbox divided |
|                                 |                                                        |

### Drawing

Briefkasten Manufaktur Lippe GmbH Werler Straße 60 32105 Bad Salzuflen www.briefkasten-manufaktur.de info@briefkasten-manufaktur.de Tel.: +49 5222 807110