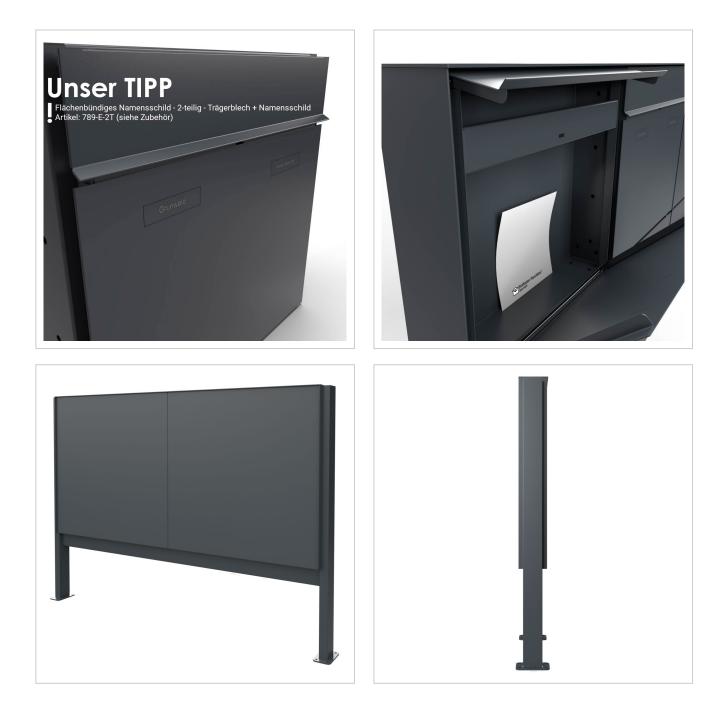

The dimensions of the individual boxes allow for a capacity of approx. 16 litres, while the large slot guarantees no crumpled mail, even with DIN C4 envelopes and magazines or after several days of absence. The innovative push-key lock is concealed inside the letterbox. The key is simply inserted into the existing opening (no turning required) and the door opens. With the arrangement of the lock, this letterbox is designed in such a way that the removal door prevents the mail from falling towards you. The water drainage edge ensures that the mail inside is optimally protected from the weather. The insertion flap is fitted with high-quality axle dampers, guaranteeing quiet closing and preventing annoying rattling caused by the weather. The interchangeable Plexiglas name plates can be conveniently operated from the front; for an optimum look, we recommend the flush-fitting name plate with laser engraving (see accessories). The 2nd nameplate is fitted with a Yes/No advertising insert.

#### Protected utility model according to DPMA file number DE: 20 2021 101 679.5

- 8-post letterbox made of stainless steel and aluminium.
- Letterboxes made of stainless steel 1.4016 (non-rusting magnetic stainless steel), powder-coated in RAL colour of your choice.
- Quality production Made in Germany by Briefkasten Manufaktur Lippe.
- Innovative push-key lock with 2 keys per party.
- Letters are inserted and removed from the front. Insertion flap with high-quality axle dampers for very quiet mail insertion.
- The letterboxes comply with DIN/EN 13724. Insertion size (3.5 cm x 36.0 cm) for C4 across, even large letters fit in here without creasing.
- Removal doors open from top to bottom. This prevents the mail from falling towards you.
- Plexiglas nameplate for name labelling and 2nd nameplate advertising yes/no per party.
- Optimum rain protection thanks to rain run-off edges and a rain cover made of 3 mm aluminium AIMg3 W19, powder-coated in RAL of your choice.
- Side cladding made of 3mm aluminium AIMg3 W19, powder-coated in RAL of your choice.
- Rear panel made of 1 mm stainless steel V2A 1.4301, powder-coated in RAL of your choice.
- The W 40 mm x D 80 mm uprights are made of 2 mm stainless steel V2A 1.4301, powder-coated in RAL colour for setting in concrete or screw mounting.

## More images

www.briefkasten-manufaktur.de info@briefkasten-manufaktur.de Tel.: +49 5222 807110

Briefkasten Manufaktur Lippe GmbH Werler Straße 60 32105 Bad Salzuflen www.briefkasten-manufaktur.de info@briefkasten-manufaktur.de Tel.: +49 5222 807110