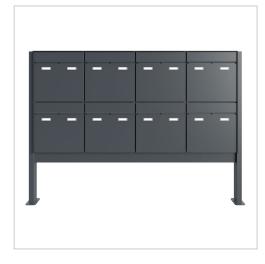

# 8x4x2 design pedestal letterbox GOETHE ST-Q - RAL of your choice | 100mm depth | with 8 letterboxes

Product number 215-STQ-8

# 8-unit 4x2 design pedestal letterbox GOETHE ST-Q - RAL of your choice

High-quality, 8-panel free-standing letterbox with elegant rectangular stand elements. The modern GOETHE letterbox is ideal for the sophisticated entrance area. The linear design without a visible lock makes this letterbox look particularly elegant.

The dimensions of the individual boxes allow for a capacity of approx. 16 litres, while the large slot guarantees no crumpled mail, even with DIN C4 envelopes and magazines or after several days of absence. The innovative push-key lock is concealed inside the letterbox. The key is simply inserted into the existing opening (no turning required) and the door opens. With the arrangement of the lock, this letterbox is designed in such a way that the removal door prevents the mail from falling towards you. The water drainage edge ensures that the mail inside is optimally protected from the weather. The insertion flap is fitted with high-quality axle dampers, guaranteeing quiet closing and preventing annoying rattling caused by the weather. The interchangeable Plexiglas name plates can be conveniently operated from the front; for an optimum look, we recommend the flush-fitting name plate with laser engraving (see accessories). The 2nd nameplate is fitted with a Yes/No advertising insert.