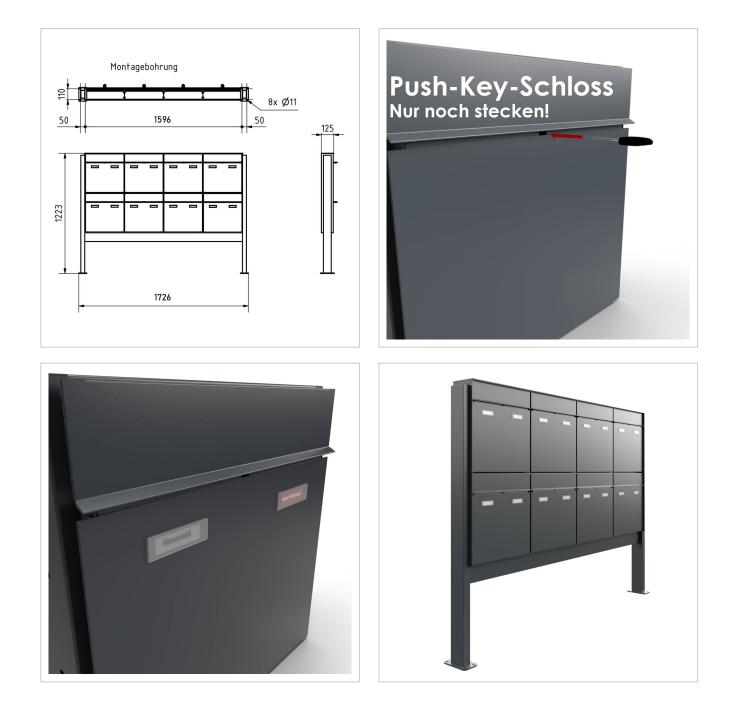

# 8-unit 4x2 design pedestal letterbox GOETHE ST-Q - RAL of your choice

High-quality, 8-panel free-standing letterbox with elegant rectangular stand elements. The modern GOETHE letterbox is ideal for the sophisticated entrance area. The linear design without a visible lock makes this letterbox look particularly elegant.

The dimensions of the individual boxes allow for a capacity of approx. 16 litres, while the large slot guarantees no crumpled mail, even with DIN C4 envelopes and magazines or after several days of absence. The innovative push-key lock is concealed inside the letterbox. The key is simply inserted into the existing opening (no turning required) and the door opens. With the arrangement of the lock, this letterbox is designed in such a way that the removal door prevents the mail from falling towards you. The water drainage edge ensures that the mail inside is optimally protected from the weather. The insertion flap is fitted with high-quality axle dampers, guaranteeing quiet closing and preventing annoying rattling caused by the weather. The interchangeable Plexiglas name plates can be conveniently operated from the front; for an optimum look, we recommend the flush-fitting name plate with laser engraving (see accessories). The 2nd nameplate is fitted with a Yes/No advertising insert.

#### Protected utility model according to DPMA file number DE: 20 2021 101 679.5

- 8-post letterbox made of stainless steel and aluminium.
- Letterboxes made of stainless steel 1.4016 (non-rusting magnetic stainless steel), powder-coated in RAL colour of your choice.
- Quality production Made in Germany by Briefkasten Manufaktur Lippe.
- Innovative push-key lock with 2 keys per party.
- Letters are inserted and removed from the front. Insertion flap with high-quality axle dampers for very quiet mail insertion.
- The letterboxes comply with DIN/EN 13724. Insertion size (3.5 cm x 36.0 cm) for C4 across, even large letters fit in here without creasing.
- Removal doors open from top to bottom. This prevents the mail from falling towards you.
- Plexiglas nameplate for name labelling and 2nd nameplate advertising yes/no per party.
- Optimum rain protection thanks to rain run-off edges and a rain cover made of 3 mm aluminium AIMg3 W19, powder-coated in RAL of your choice.
- Side cladding made of 3mm aluminium AIMg3 W19, powder-coated in RAL of your choice.
- Rear panel made of 1 mm stainless steel V2A 1.4301, powder-coated in RAL of your choice.
- The W 40 mm x D 80 mm uprights are made of 2 mm stainless steel V2A 1.4301, powder-coated in RAL colour for setting in concrete or screw mounting.

### Dimensions

| Width in mm                     | 1                                                      |
|---------------------------------|--------------------------------------------------------|
| Height in mm                    | 1                                                      |
| Height of single box in mm      | 400,0                                                  |
| Width of single box in mm       | 400,0                                                  |
| Capacity in litres              | 16                                                     |
| Height of letterbox slot in mm  | 35,0                                                   |
| Width of letter slot in mm      | 360,0                                                  |
| Height of letterbox in mm       | 800,0                                                  |
| Width of letterbox system in mm | 1600,0                                                 |
| Overall height in mm            | 1200,0   1500,0   1700,0 + 23,0                        |
| Total width in mm               | 1686,0                                                 |
| Depth in mm                     | 100.0 + 25.0 Rain roof                                 |
| Weight in kg                    | 84                                                     |
| Delivery condition              | Supplied in blocks, stand elements / letterbox divided |
|                                 |                                                        |

### Drawing

Briefkasten Manufaktur Lippe GmbH Werler Straße 60 32105 Bad Salzuflen www.briefkasten-manufaktur.de info@briefkasten-manufaktur.de Tel.: +49 5222 807110