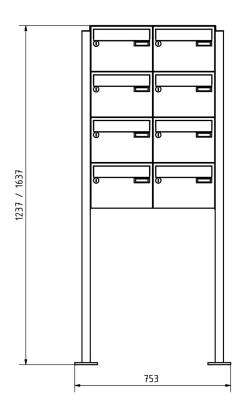

## Dimensions

| Height in mm                    | 1                                                      |
|---------------------------------|--------------------------------------------------------|
| Height of single box in mm      | 220,0                                                  |
| Width of single box in mm       | 300,0                                                  |
| Capacity in litres              | 25                                                     |
| Height of letterbox slot in mm  | 35,0                                                   |
| Width of letter slot in mm      | 265,0                                                  |
| Height of letterbox in mm       | 880,0                                                  |
| Width of letterbox system in mm | n 600,0                                                |
| Overall height in mm            | 1600,0                                                 |
| Total width in mm               | 700,0                                                  |
| Depth in mm                     | 435,0                                                  |
| Weight in kg                    | 53                                                     |
| Delivery condition              | Supplied in blocks, stand elements / letterbox divided |

#### Drawing

Montagebohrungen

Briefkasten Manufaktur Lippe GmbH Werler Straße 60 32105 Bad Salzuflen www.briefkasten-manufaktur.de info@briefkasten-manufaktur.de Tel.: +49 5222 807110