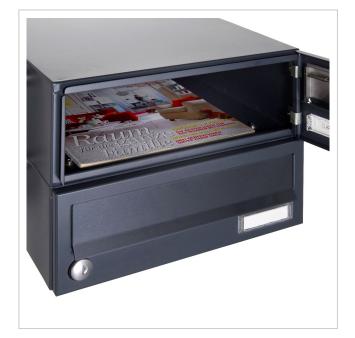

The letterboxes are made of stainless steel V2A, powder-coated in RAL colour, the stand elements are made of anodised aluminium profile, powder-coated in RAL colour and are solidly manufactured and at the same time very elegant. A close-fitting side cladding with rain canopy and the rain drainage channels for optimum water protection, a throw-in flap with rubber lip, the solid interchangeable nameplate and the robust lock characterise this free-standing letterbox. This letterbox is easy to clean and robust.

- 8-post letterbox completely powder-coated in RAL colour
- The system is manufactured by Briefkasten Manufaktur. German quality production "Made in Germany".
- The letterboxes made of stainless steel V2A, powder-coated in RAL colour comply with DIN/EN 13724. Insertion size (3.5 cm x 26.5 cm) for C4 high, large letters also fit in here without creasing.
- Insertion flaps made of stainless steel, powder-coated in RAL colour with noise-absorbing rubber lip for very quiet mail insertion.
- The doors can be opened from left to right.
- Incl. 2 keys with key number and changeable name plate under the flap per letterbox.
- Incl. close-fitting side cladding + rain cover made of V2A stainless steel, powder-coated in RAL colour.
- The stand elements are made of aluminium profile, powder-coated in RAL colour for screw mounting or setting in concrete.