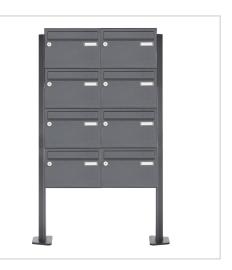

8x4x2 stainless steel free-standing letterbox Design BASIC Plus 385XP ST-T -RAL of your choice | ? Colour of your choice | 300x220x385 mm (WxHxD) - ???? Large 25 litres | with 8 letterboxes

Product number 385XP220-8S

# 8x4x2 stainless steel free-standing letter box design BASIC Plus 385XP ST-T - RAL colour of your choice

Modern free-standing letterbox with extra-large letterboxes for 8 parties made in Germany by Briefkasten Manufaktur.

The letterboxes are made of stainless steel V2A, powder-coated in RAL colour, the stand elements are made of anodised aluminium profile, powder-coated in RAL colour and are solidly manufactured and at the same time very elegant. A close-fitting side cladding with rain canopy and the rain drainage channels for optimum water protection, a throw-in flap with rubber lip, the solid interchangeable nameplate and the robust lock characterise this free-standing letterbox. This letterbox is easy to clean and robust.