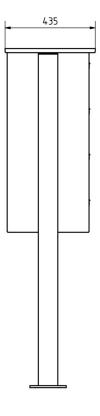

## Dimensions

| Height in mm                    | 1                                                      |
|---------------------------------|--------------------------------------------------------|
| Height of single box in mm      | 220,0                                                  |
| Width of single box in mm       | 300,0                                                  |
| Capacity in litres              | 25                                                     |
| Height of letterbox slot in mm  | 35,0                                                   |
| Width of letter slot in mm      | 265,0                                                  |
| Height of letterbox in mm       | 880,0                                                  |
| Width of letterbox system in mm | n 600,0                                                |
| Overall height in mm            | 1600,0                                                 |
| Total width in mm               | 700,0                                                  |
| Depth in mm                     | 435,0                                                  |
| Weight in kg                    | 53                                                     |
| Delivery condition              | Supplied in blocks, stand elements / letterbox divided |

#### Drawing

Montagebohrungen

Briefkasten Manufaktur Lippe GmbH Werler Straße 60 32105 Bad Salzuflen www.briefkasten-manufaktur.de info@briefkasten-manufaktur.de Tel.: +49 5222 807110