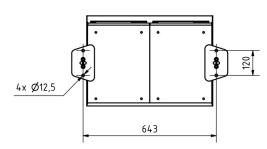

#### Drawing

Montagebohrungen

Briefkasten Manufaktur Lippe GmbH Werler Straße 60 32105 Bad Salzuflen www.briefkasten-manufaktur.de info@briefkasten-manufaktur.de Tel.: +49 5222 807110

## Dimensions

| Height in mm                    | 1                                                      |
|---------------------------------|--------------------------------------------------------|
| Height of single box in mm      | 220,0                                                  |
| Width of single box in mm       | 300,0                                                  |
| Capacity in litres              | 25                                                     |
| Height of letterbox slot in mm  | 35,0                                                   |
| Width of letter slot in mm      | 265,0                                                  |
| Height of letterbox in mm       | 880,0                                                  |
| Width of letterbox system in mm | n 600,0                                                |
| Overall height in mm            | 1600,0                                                 |
| Total width in mm               | 700,0                                                  |
| Depth in mm                     | 435,0                                                  |
| Weight in kg                    | 53                                                     |
| Delivery condition              | Supplied in blocks, stand elements / letterbox divided |