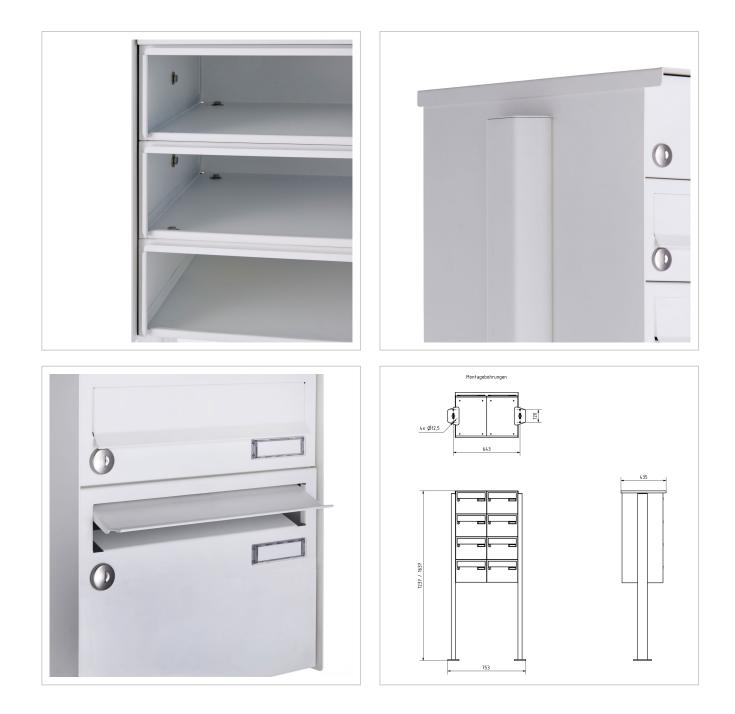

The letterboxes are made of stainless steel V2A, powder-coated in RAL colour, the stand elements are made of anodised aluminium profile, powder-coated in RAL colour and are solidly manufactured and at the same time very elegant. A close-fitting side cladding with rain canopy and the rain drainage channels for optimum water protection, a throw-in flap with rubber lip, the solid interchangeable nameplate and the robust lock characterise this free-standing letterbox. This letterbox is easy to clean and robust.

- 8-post letterbox completely powder-coated in RAL colour
- The system is manufactured by Briefkasten Manufaktur. German quality production "Made in Germany".
- The letterboxes made of stainless steel V2A, powder-coated in RAL colour comply with DIN/EN 13724. Insertion size (3.5 cm x 26.5 cm) for C4 high, large letters also fit in here without creasing.
- Insertion flaps made of stainless steel, powder-coated in RAL colour with noise-absorbing rubber lip for very quiet mail insertion.
- The doors can be opened from left to right.
- Incl. 2 keys with key number and changeable name plate under the flap per letterbox.
- Incl. close-fitting side cladding + rain cover made of V2A stainless steel, powder-coated in RAL colour.
- The stand elements are made of aluminium profile, powder-coated in RAL colour for screw mounting or setting in concrete.

## Dimensions

| Height in mm                    | 1                                                      |
|---------------------------------|--------------------------------------------------------|
| Height of single box in mm      | 220,0                                                  |
| Width of single box in mm       | 300,0                                                  |
| Capacity in litres              | 25                                                     |
| Height of letterbox slot in mm  | 35,0                                                   |
| Width of letter slot in mm      | 265,0                                                  |
| Height of letterbox in mm       | 880,0                                                  |
| Width of letterbox system in mm | n 600,0                                                |
| Overall height in mm            | 1600,0                                                 |
| Total width in mm               | 700,0                                                  |
| Depth in mm                     | 435,0                                                  |
| Weight in kg                    | 53                                                     |
| Delivery condition              | Supplied in blocks, stand elements / letterbox divided |

#### Drawing

Montagebohrungen

Briefkasten Manufaktur Lippe GmbH Werler Straße 60 32105 Bad Salzuflen www.briefkasten-manufaktur.de info@briefkasten-manufaktur.de Tel.: +49 5222 807110