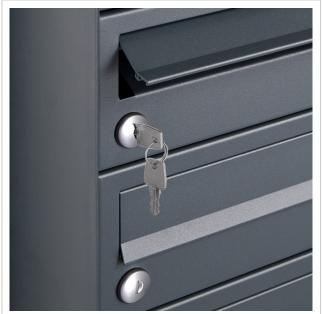

- 8-post letterbox completely powder-coated in RAL colour
- The system is manufactured by Briefkasten Manufaktur. German quality production "Made in Germany".
- The letterboxes made of stainless steel V2A, powder-coated in RAL colour comply with DIN/EN 13724. Insertion size (3.5 cm x 26.5 cm) for C4 high, large letters also fit in here without creasing.
- Insertion flaps made of stainless steel, powder-coated in RAL colour with noise-absorbing rubber lip for very quiet mail insertion.
- The doors can be opened from left to right.
- Incl. 2 keys with key number and changeable name plate under the flap per letterbox.
- Incl. close-fitting side cladding + rain cover made of V2A stainless steel, powder-coated in RAL colour.
- The stand elements are made of aluminium profile, powder-coated in RAL colour for screw mounting or setting in concrete.