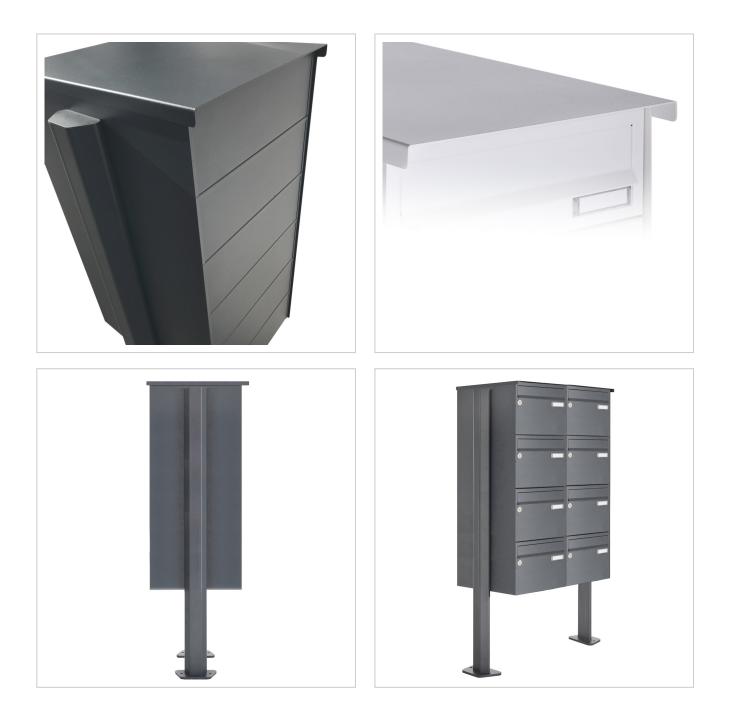

The letterboxes are made of stainless steel V2A, powder-coated in RAL colour, the stand elements are made of anodised aluminium profile, powder-coated in RAL colour and are solidly manufactured and at the same time very elegant. A close-fitting side cladding with rain canopy and the rain drainage channels for optimum water protection, a throw-in flap with rubber lip, the solid interchangeable nameplate and the robust lock characterise this free-standing letterbox. This letterbox is easy to clean and robust.

- 8-post letterbox completely powder-coated in RAL colour
- The system is manufactured by Briefkasten Manufaktur. German quality production "Made in Germany".
- The letterboxes made of stainless steel V2A, powder-coated in RAL colour comply with DIN/EN 13724. Insertion size (3.5 cm x 26.5 cm) for C4 high, large letters also fit in here without creasing.
- Insertion flaps made of stainless steel, powder-coated in RAL colour with noise-absorbing rubber lip for very quiet mail insertion.
- The doors can be opened from left to right.
- Incl. 2 keys with key number and changeable name plate under the flap per letterbox.
- Incl. close-fitting side cladding + rain cover made of V2A stainless steel, powder-coated in RAL colour.
- The stand elements are made of aluminium profile, powder-coated in RAL colour for screw mounting or setting in concrete.

#### More images

Briefkasten Manufaktur Lippe GmbH Werler Straße 60 32105 Bad Salzuflen www.briefkasten-manufaktur.de info@briefkasten-manufaktur.de Tel.: +49 5222 807110

www.briefkasten-manufaktur.de info@briefkasten-manufaktur.de Tel.: +49 5222 807110