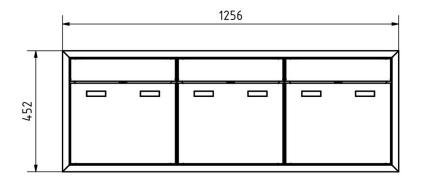

### **Dimensions**

Height of single box in mm 400,0
Width of single box in mm 400,0
Capacity in litres 16
Height of letterbox slot in mm 35,0
Width of letter slot in mm 360,0

**Height of letterbox in mm** External dimension 452.0 | installation dimension 405.0 **Width of letterbox system in mm** External dimension 1256.0 | installation dimension 1209.0

Total width in mm 450,0

**Depth in mm** 100.0 | installation dimension 103.5

Weight in kg 19

**Delivery condition** Delivery is assembled