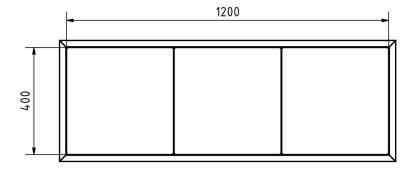

### **Dimensions**

Height of single box in mm 400,0
Width of single box in mm 400,0
Capacity in litres 16
Height of letterbox slot in mm 35,0
Width of letter slot in mm 360,0

**Height of letterbox in mm** External dimension 452.0 | installation dimension 405.0 **Width of letterbox system in mm** External dimension 1256.0 | installation dimension 1209.0

Total width in mm 450,0

**Depth in mm** 100.0 | installation dimension 103.5

Weight in kg 19

**Delivery condition** Delivery is assembled