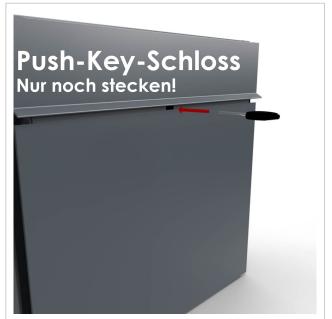

The dimensions of the individual boxes allow for a capacity of approx. 16 litres, while the large slot guarantees no crumpled mail, even with DIN C4 envelopes and magazines or after several days of absence. The innovative push-key lock is concealed inside the letterbox. The key is simply inserted into the existing opening (no turning required) and the door opens. With the arrangement of the lock, this letterbox is designed in such a way that the removal door prevents the mail from falling towards you. The water drainage edge ensures that the mail inside is optimally protected from the weather. The insertion flap is fitted with high-quality axle dampers, guaranteeing quiet closing and preventing annoying rattling caused by the weather. The interchangeable Plexiglas name plates can be conveniently operated from the front; for an optimum look, we recommend the flush-fitting name plate with laser engraving (see accessories). The 2nd nameplate is fitted with a Yes/No advertising insert.

#### Protected utility model according to DPMA file number DE: 20 2021 101 679.5

- 3-gang flush-mounted letterbox made entirely of stainless steel.
- Letterboxes made of stainless steel 1.4016 (non-rusting magnetic stainless steel), powder-coated in RAL colour of your choice.
- Quality production Made in Germany by Briefkasten Manufaktur Lippe.
- Innovative push-key lock with 2 keys per party.
- Letters are inserted and removed from the front. Insertion flap with high-quality axle dampers for very quiet mail insertion.
- The letterboxes comply with DIN/EN 13724. Insertion size (3.5 cm x 36.0 cm) for C4 across, even large letters fit in here without creasing.
- Removal doors open from top to bottom. This prevents the mail from falling towards you.
- Plexiglas nameplate for name labelling and 2nd nameplate advertising yes/no per party.
- Plaster cover frame made of stainless steel angle profile 25 x 58 mm, powder-coated in RAL colour.