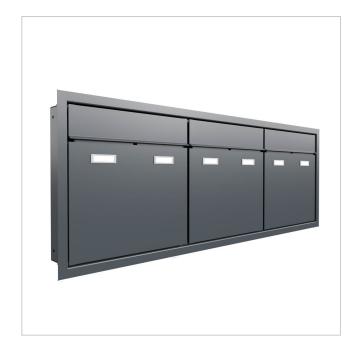

# 3er 3x1 design flush-mounted letterbox system GOETHE UP - RAL of your choice | 100mm depth | with 3 letterboxes (1x3)

Product number 215-UP-3W

### 3er 3x1 design flush-mounted letterbox system GOETHE UP - RAL of your choice

High-quality manufactured 3-party flush-mounted letterbox system. The modern GOETHE letterbox is ideal for the sophisticated entrance area. The linear design without a visible lock makes this letterbox look particularly elegant.

#### Protected utility model according to DPMA file number DE: 20 2021 101 679.5

- 3-gang flush-mounted letterbox made entirely of stainless steel.
- Letterboxes made of stainless steel 1.4016 (non-rusting magnetic stainless steel), powder-coated in RAL colour of your choice.
- Quality production Made in Germany by Briefkasten Manufaktur Lippe.
- Innovative push-key lock with 2 keys per party.
- Letters are inserted and removed from the front. Insertion flap with high-quality axle dampers for very quiet mail insertion.
- The letterboxes comply with DIN/EN 13724. Insertion size (3.5 cm x 36.0 cm) for C4 across, even large letters fit in here without creasing.
- Removal doors open from top to bottom. This prevents the mail from falling towards you.
- Plexiglas nameplate for name labelling and 2nd nameplate advertising yes/no per party.
- Plaster cover frame made of stainless steel angle profile 25 x 58 mm, powder-coated in RAL colour.

### **Dimensions**

Height of single box in mm 400,0
Width of single box in mm 400,0
Capacity in litres 16
Height of letterbox slot in mm 35,0
Width of letter slot in mm 360,0

**Height of letterbox in mm** External dimension 452.0 | installation dimension 405.0 **Width of letterbox system in mm** External dimension 1256.0 | installation dimension 1209.0