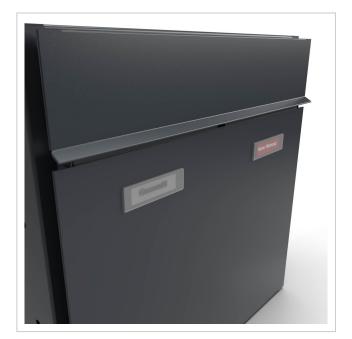

### 3er 3x1 design flush-mounted letterbox system GOETHE UP - RAL of your choice

High-quality manufactured 3-party flush-mounted letterbox system. The modern GOETHE letterbox is ideal for the sophisticated entrance area. The linear design without a visible lock makes this letterbox look particularly elegant.

The dimensions of the individual boxes allow for a capacity of approx. 16 litres, while the large slot guarantees no crumpled mail, even with DIN C4 envelopes and magazines or after several days of absence. The innovative push-key lock is concealed inside the letterbox. The key is simply inserted into the existing opening (no turning required) and the door opens. With the arrangement of the lock, this letterbox is designed in such a way that the removal door prevents the mail from falling towards you. The water drainage edge ensures that the mail inside is optimally protected from the weather. The insertion flap is fitted with high-quality axle dampers, guaranteeing quiet closing and preventing annoying rattling caused by the weather. The interchangeable Plexiglas name plates can be conveniently operated from the front; for an optimum look, we recommend the flush-fitting name plate with laser engraving (see accessories). The 2nd nameplate is fitted with a Yes/No advertising insert.

#### Protected utility model according to DPMA file number DE: 20 2021 101 679.5

- 3-gang flush-mounted letterbox made entirely of stainless steel.
- Letterboxes made of stainless steel 1.4016 (non-rusting magnetic stainless steel), powder-coated in RAL colour of your choice.
- Quality production Made in Germany by Briefkasten Manufaktur Lippe.
- Innovative push-key lock with 2 keys per party.
- Letters are inserted and removed from the front. Insertion flap with high-quality axle dampers for very quiet mail insertion.
- The letterboxes comply with DIN/EN 13724. Insertion size (3.5 cm x 36.0 cm) for C4 across, even large letters fit in here without creasing.
- Removal doors open from top to bottom. This prevents the mail from falling towards you.
- Plexiglas nameplate for name labelling and 2nd nameplate advertising yes/no per party.
- Plaster cover frame made of stainless steel angle profile 25 x 58 mm, powder-coated in RAL colour.