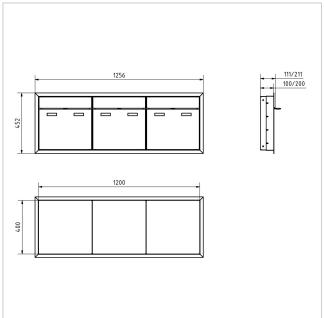

### **Dimensions**

Height of single box in mm 400,0
Width of single box in mm 400,0
Capacity in litres 16
Height of letterbox slot in mm 35,0
Width of letter slot in mm 360,0

**Height of letterbox in mm** External dimension 452.0 | installation dimension 405.0 **Width of letterbox system in mm** External dimension 1256.0 | installation dimension 1209.0

Total width in mm 450,0

**Depth in mm** 100.0 | installation dimension 103.5

Weight in kg 19

**Delivery condition** Delivery is assembled

## Drawing