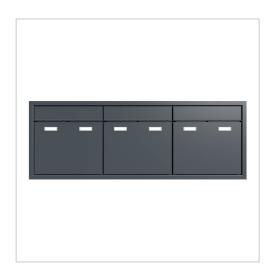

# 3er 3x1 design flush-mounted letterbox system GOETHE UP - RAL of your choice | 100mm depth | with 3 letterboxes (1x3)

Product number 215-UP-3W

### 3er 3x1 design flush-mounted letterbox system GOETHE UP - RAL of your choice

High-quality manufactured 3-party flush-mounted letterbox system. The modern GOETHE letterbox is ideal for the sophisticated entrance area. The linear design without a visible lock makes this letterbox look particularly elegant.

Number of with 3 letterboxes

boxes

Mounting type Flush-mounted