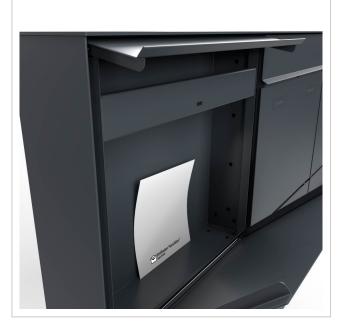

The dimensions of the individual boxes allow for a capacity of approx. 16 litres, while the large slot guarantees no crumpled mail, even with DIN C4 envelopes and magazines or after several days of absence. The innovative push-key lock is concealed inside the letterbox. The key is simply inserted into the existing opening (no turning required) and the door opens. With the arrangement of the lock, this letterbox is designed in such a way that the removal door prevents the mail from falling towards you. The water drainage edge ensures that the mail inside is optimally protected from the weather. The insertion flap is fitted with high-quality axle dampers, guaranteeing quiet closing and preventing annoying rattling caused by the weather. The interchangeable Plexiglas name plates can be conveniently operated from the front; for an optimum look, we recommend the flush-fitting name plate with laser engraving (see accessories). The 2nd nameplate is fitted with a Yes/No advertising insert.

#### Protected utility model according to DPMA file number DE: 20 2021 101 679.5

- 3-gang flush-mounted letterbox made entirely of stainless steel.
- Letterboxes made of stainless steel 1.4016 (non-rusting magnetic stainless steel), powder-coated in RAL colour of your choice.
- Quality production Made in Germany by Briefkasten Manufaktur Lippe.
- Innovative push-key lock with 2 keys per party.
- Letters are inserted and removed from the front. Insertion flap with high-quality axle dampers for very quiet mail insertion.
- The letterboxes comply with DIN/EN 13724. Insertion size (3.5 cm x 36.0 cm) for C4 across, even large letters fit in here without creasing.
- Removal doors open from top to bottom. This prevents the mail from falling towards you.
- Plexiglas nameplate for name labelling and 2nd nameplate advertising yes/no per party.
- Plaster cover frame made of stainless steel angle profile 25 x 58 mm, powder-coated in RAL colour.