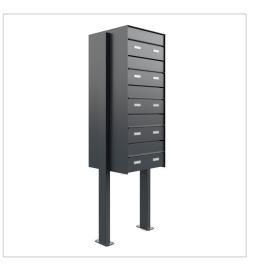

# 5er 1x5 letterbox system free-standing GOETHE ST-Q-400 - RAL of your choice | 400mm depth | with 5 letterboxes

Product number 215-STQ-5S-400

# 5-piece 1x5 letterbox system free-standing GOETHE ST-Q-400 - RAL of your choice

Free-standing 5-piece letterbox system with horizontal boxes 400 mm deep and elegant rectangular stand elements. The modern GOETHE letterbox is ideal for the sophisticated entrance area. The linear design without a visible lock makes this letterbox look particularly elegant.

The dimensions of the individual boxes allow for a capacity of approx. 32 litres, while the large slot guarantees no crumpled mail, even with DIN C4 envelopes and magazines or after several days of absence. The innovative push-key lock is concealed inside the letterbox. The key is simply inserted into the existing opening (no turning required) and the door opens. With the arrangement of the lock, this letterbox is designed in such a way that the removal door prevents the mail from falling towards you. The water drainage edge ensures that the mail inside is optimally protected from the weather. The insertion flap is fitted with high-quality axle dampers, guaranteeing quiet closing and preventing annoying rattling caused by the weather. The interchangeable Plexiglas name plates can be conveniently operated from the front; for an optimum look, we recommend the flush-fitting name plate with laser engraving (see accessories). The 2nd nameplate is fitted with a Yes/No advertising insert.

- 5-postbox made of stainless steel and aluminium.
- Letterboxes made of stainless steel 1.4016 (non-rusting magnetic stainless steel), powder-coated in RAL colour of your choice.
- Quality production Made in Germany by Briefkasten Manufaktur Lippe.
- Innovative push-key lock with 2 keys per party.
- Letters are inserted and removed from the front. Insertion flap with high-quality axle dampers for very quiet mail insertion.
- The letterboxes comply with DIN/EN 13724. Insertion size (3.5 cm x 36.0 cm) for C4 across, even large letters fit in here without creasing.
- Removal doors open from top to bottom. This prevents the mail from falling towards you.
- Plexiglas nameplate for name labelling and 2nd nameplate advertising yes/no per party.
- Optimum rain protection thanks to rain run-off edges and a rain cover made of 3 mm aluminium AIMg3 W19, powder-coated in RAL of your choice.
- Side cladding made of 3mm aluminium AIMg3 W19, powder-coated in RAL of your choice.
- Rear panel made of 1 mm stainless steel V2A 1.4301, powder-coated in RAL of your choice.
- The W 40 mm x D 80 mm uprights are made of 2 mm stainless steel V2A 1.4301, powder-coated in RAL colour for setting in concrete or screw mounting.