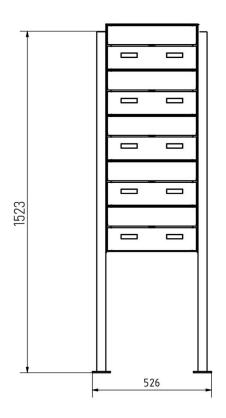

# Dimensions

| Width in mm                     | 1                                                      |
|---------------------------------|--------------------------------------------------------|
| Height in mm                    | 1                                                      |
| Height of single box in mm      | 200,0                                                  |
| Width of single box in mm       | 400,0                                                  |
| Capacity in litres              | 32                                                     |
| Height of letterbox slot in mm  | 35,0                                                   |
| Width of letter slot in mm      | 360,0                                                  |
| Height of letterbox in mm       | 1000,0                                                 |
| Width of letterbox system in mm | 400,0                                                  |
| Overall height in mm            | 1500,0   1700,0 + 23,0                                 |
| Total width in mm               | 488,0                                                  |
| Depth in mm                     | 400.0 + 25.0 Rain roof                                 |
| Weight in kg                    | 72                                                     |
| Delivery condition              | Supplied in blocks, stand elements / letterbox divided |
|                                 |                                                        |

# Drawing

Briefkasten Manufaktur Lippe GmbH Werler Straße 60 32105 Bad Salzuflen www.briefkasten-manufaktur.de info@briefkasten-manufaktur.de Tel.: +49 5222 807110