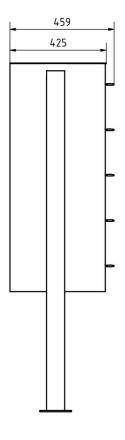

# Dimensions

| Width in mm                     | 1                                                      |
|---------------------------------|--------------------------------------------------------|
| Height in mm                    | 1                                                      |
| Height of single box in mm      | 200,0                                                  |
| Width of single box in mm       | 400,0                                                  |
| Capacity in litres              | 32                                                     |
| Height of letterbox slot in mm  | 35,0                                                   |
| Width of letter slot in mm      | 360,0                                                  |
| Height of letterbox in mm       | 1000,0                                                 |
| Width of letterbox system in mm | 400,0                                                  |
| Overall height in mm            | 1500,0   1700,0 + 23,0                                 |
| Total width in mm               | 488,0                                                  |
| Depth in mm                     | 400.0 + 25.0 Rain roof                                 |
| Weight in kg                    | 72                                                     |
| Delivery condition              | Supplied in blocks, stand elements / letterbox divided |
|                                 |                                                        |

# Drawing

Briefkasten Manufaktur Lippe GmbH Werler Straße 60 32105 Bad Salzuflen www.briefkasten-manufaktur.de info@briefkasten-manufaktur.de Tel.: +49 5222 807110