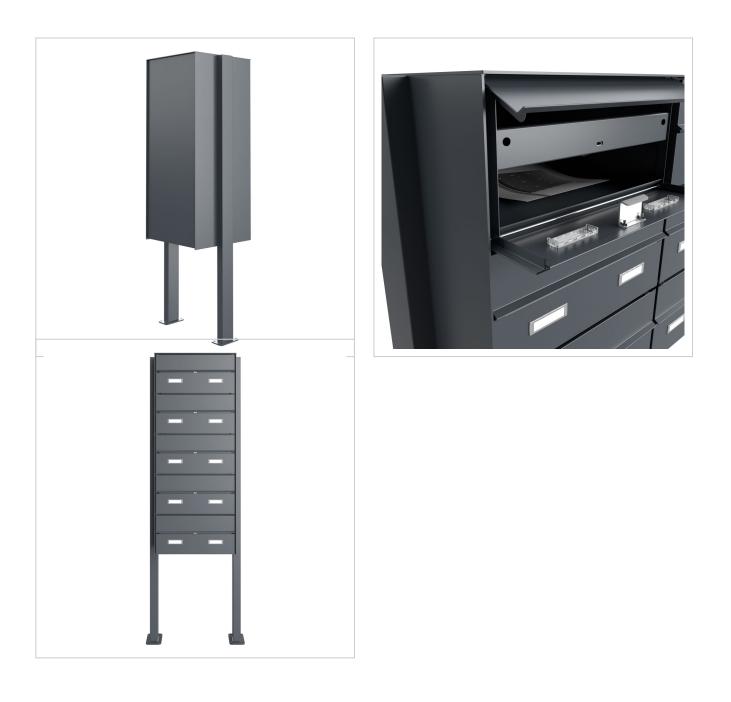

# 5-piece 1x5 letterbox system free-standing GOETHE ST-Q-400 - RAL of your choice

Free-standing 5-piece letterbox system with horizontal boxes 400 mm deep and elegant rectangular stand elements. The modern GOETHE letterbox is ideal for the sophisticated entrance area. The linear design without a visible lock makes this letterbox look particularly elegant.

The dimensions of the individual boxes allow for a capacity of approx. 32 litres, while the large slot guarantees no crumpled mail, even with DIN C4 envelopes and magazines or after several days of absence. The innovative push-key lock is concealed inside the letterbox. The key is simply inserted into the existing opening (no turning required) and the door opens. With the arrangement of the lock, this letterbox is designed in such a way that the removal door prevents the mail from falling towards you. The water drainage edge ensures that the mail inside is optimally protected from the weather. The insertion flap is fitted with high-quality axle dampers, guaranteeing quiet closing and preventing annoying rattling caused by the weather. The interchangeable Plexiglas name plates can be conveniently operated from the front; for an optimum look, we recommend the flush-fitting name plate with laser engraving (see accessories). The 2nd nameplate is fitted with a Yes/No advertising insert.

- 5-postbox made of stainless steel and aluminium.
- Letterboxes made of stainless steel 1.4016 (non-rusting magnetic stainless steel), powder-coated in RAL colour of your choice.
- Quality production Made in Germany by Briefkasten Manufaktur Lippe.
- Innovative push-key lock with 2 keys per party.
- Letters are inserted and removed from the front. Insertion flap with high-quality axle dampers for very quiet mail insertion.
- The letterboxes comply with DIN/EN 13724. Insertion size (3.5 cm x 36.0 cm) for C4 across, even large letters fit in here without creasing.
- Removal doors open from top to bottom. This prevents the mail from falling towards you.
- Plexiglas nameplate for name labelling and 2nd nameplate advertising yes/no per party.
- Optimum rain protection thanks to rain run-off edges and a rain cover made of 3 mm aluminium AIMg3 W19, powder-coated in RAL of your choice.
- Side cladding made of 3mm aluminium AIMg3 W19, powder-coated in RAL of your choice.
- Rear panel made of 1 mm stainless steel V2A 1.4301, powder-coated in RAL of your choice.
- The W 40 mm x D 80 mm uprights are made of 2 mm stainless steel V2A 1.4301, powder-coated in RAL colour for setting in concrete or screw mounting.