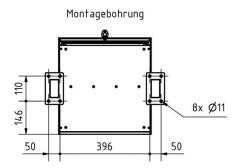

# Dimensions

| Width in mm                     | 1                                                      |
|---------------------------------|--------------------------------------------------------|
| Height in mm                    | 1                                                      |
| Height of single box in mm      | 200,0                                                  |
| Width of single box in mm       | 400,0                                                  |
| Capacity in litres              | 32                                                     |
| Height of letterbox slot in mm  | 35,0                                                   |
| Width of letter slot in mm      | 360,0                                                  |
| Height of letterbox in mm       | 1000,0                                                 |
| Width of letterbox system in mm | 400,0                                                  |
| Overall height in mm            | 1500,0   1700,0 + 23,0                                 |
| Total width in mm               | 488,0                                                  |
| Depth in mm                     | 400.0 + 25.0 Rain roof                                 |
| Weight in kg                    | 72                                                     |
| Delivery condition              | Supplied in blocks, stand elements / letterbox divided |
|                                 |                                                        |

# Drawing

Briefkasten Manufaktur Lippe GmbH Werler Straße 60 32105 Bad Salzuflen www.briefkasten-manufaktur.de info@briefkasten-manufaktur.de Tel.: +49 5222 807110