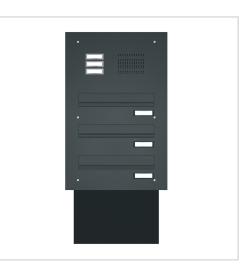

# Through-the-wall letterbox system BASIC 623 powder-coated - Doorbell intercom - 3 parties | ? Colour of your choice | with 3 letterboxes (1x3)

Product number 623-RAL-3

# Through-the-wall letterbox system BASIC 623 powder-coated - bell/intercom station - 3 parties

The through-the-wall letterbox with optional video loudspeaker has plenty of space for receiving post and is variable in depth from 290 - 440 mm to suit the thickness of your wall (30 degree angle running diagonally to the rear). Each individual letterbox has a size of 300 x 110 x 290 to 440 mm (WxHxD). The boxes comply with the current EN 13724 standard so that A4 envelopes, for example, can be inserted without being bent and protection against break-ins is guaranteed.

- Through-the-wall letterbox system made of galvanised sheet steel, powder-coated.
- German quality production "Made in Germany".
- Inclined, pull-out box and front panel without end frame (for an even look without interruptions).
- Variable depth from 290mm 440mm, 30 degree angle running diagonally to the rear.
- The letterbox complies with DIN/EN 13724. Insertion size (3.5 cm x 26.5 cm) for C4 high, large letters also fit in here without creasing.
- Insertion flaps with sound-absorbing rubber seal for very quiet insertion of mail.
- The removal door can be opened from left to right.
- Incl. 2 keys with key number & interchangeable name plate under the flap.
- The lettering on the name plates can be changed as required
- Letterbox system with perforated intercom screen and anti-vandalism bell push-button for each letterbox.
- With universal adapter on the back for installing standard built-in loudspeakers.
- Universal adapter for all commercially available built-in loudspeakers.
- Installation instructions included.