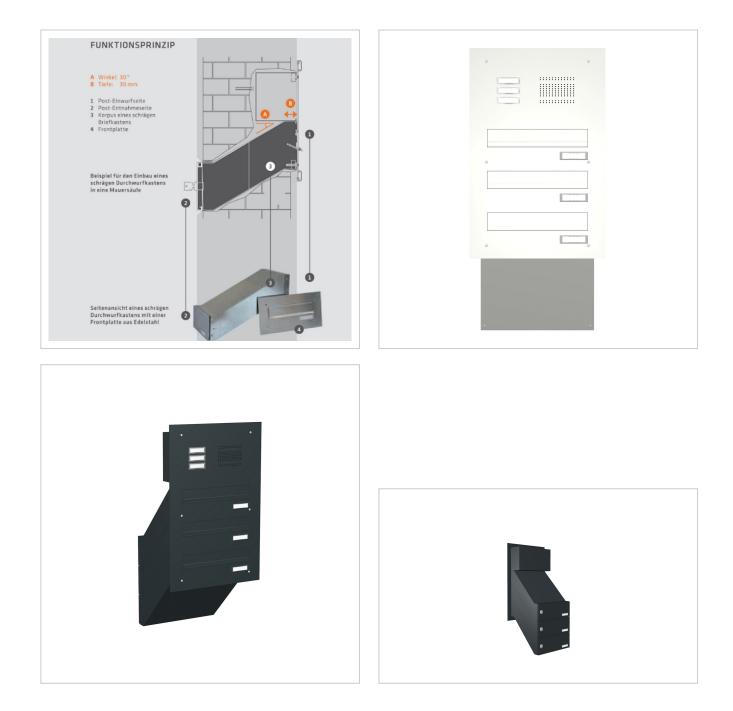

# Through-the-wall letterbox system BASIC 623 powder-coated - bell/intercom station - 3 parties

The through-the-wall letterbox with optional video loudspeaker has plenty of space for receiving post and is variable in depth from 290 - 440 mm to suit the thickness of your wall (30 degree angle running diagonally to the rear). Each individual letterbox has a size of 300 x 110 x 290 to 440 mm (WxHxD). The boxes comply with the current EN 13724 standard so that A4 envelopes, for example, can be inserted without being bent and protection against break-ins is guaranteed.

- Through-the-wall letterbox system made of galvanised sheet steel, powder-coated.
- German quality production "Made in Germany".
- Inclined, pull-out box and front panel without end frame (for an even look without interruptions).
- Variable depth from 290mm 440mm, 30 degree angle running diagonally to the rear.
- The letterbox complies with DIN/EN 13724. Insertion size (3.5 cm x 26.5 cm) for C4 high, large letters also fit in here without creasing.
- Insertion flaps with sound-absorbing rubber seal for very quiet insertion of mail.
- The removal door can be opened from left to right.
- Incl. 2 keys with key number & interchangeable name plate under the flap.
- The lettering on the name plates can be changed as required
- Letterbox system with perforated intercom screen and anti-vandalism bell push-button for each letterbox.
- With universal adapter on the back for installing standard built-in loudspeakers.
- Universal adapter for all commercially available built-in loudspeakers.
- Installation instructions included.

# Drawing

Briefkasten Manufaktur Lippe GmbH Werler Straße 60 32105 Bad Salzuflen www.briefkasten-manufaktur.de info@briefkasten-manufaktur.de Tel.: +49 5222 807110