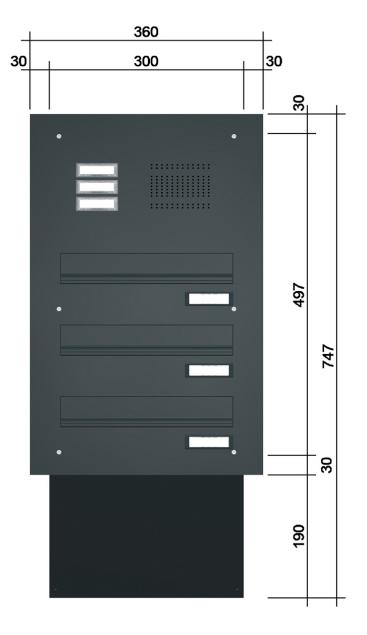

### Dimensions

| Height of single box in mm     | 110,0         |
|--------------------------------|---------------|
| Width of single box in mm      | 300,0         |
| Capacity in litres             | 10,0 - 15,0   |
| Height of letterbox slot in mm | 35,0          |
| Width of letter slot in mm     | 265,0         |
| Depth in mm                    | 290,0 - 440,0 |
| Weight in kg                   | 14            |

# Drawing

Briefkasten Manufaktur Lippe GmbH Werler Straße 60 32105 Bad Salzuflen www.briefkasten-manufaktur.de info@briefkasten-manufaktur.de Tel.: +49 5222 807110