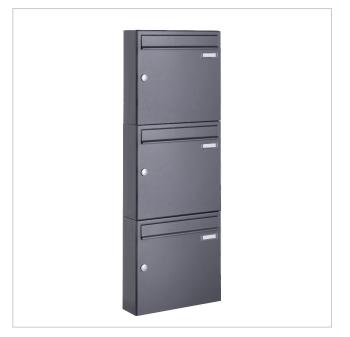

3er 1x3 surface-mounted letterbox design BASIC 382A AP - DB703 micaceous iron ore | DB 703 iron mica fine structure matt | 100mm depth | with 3 letterboxes (1x3) | Battery assembly (without roof and cladding)

## 3er 1x3 surface-mounted letterbox design BASIC 382A AP - DB703 micaceous iron ore

High-quality surface-mounted letterbox for 3 parties made in Germany by Briefkasten Manufaktur.

The complete surface-mounted letterbox system is made of galvanised steel, powder-coated in DB703 micaceous iron ore. The very high-quality workmanship and the sophisticated concept make this letterbox system our top seller. A rain drainage edge for optimum water protection, a continuous rubber lip for quiet insertion, the solid interchangeable nameplate, a practical post holder and the very robust lock characterise this surface-mounted letterbox system.

# **Product properties**

Material Steel, galvanised

Series BASIC

Boxes by volume Normal > 10 litres
Surface/colour DB 703 iron mica
Name labelling Nameplate
Removal of mail On the front
Mounting type Surface-mounted
Number of boxes with 3 letterboxes

#### **Dimensions**

Height of single box in mm 330,0
Width of single box in mm 355,0
Capacity in litres 12,0 | 17,0
Height of letterbox slot in mm 35,0
Width of letter slot in mm 325,0
Height of letterbox in mm 990,0
Depth in mm 100,0 | 150,0