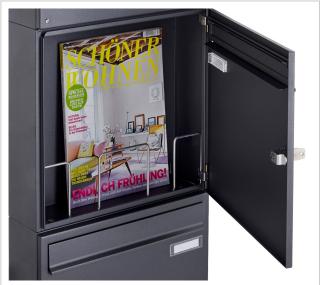

Thanks to the design, self-assembly is uncomplicated.

- 3-piece surface-mounted letterbox system with letterboxes made of galvanised sheet steel, powder-coated in DB703 micaceous iron ore.
- The system is manufactured by Briefkasten Manufaktur. German quality production "Made in Germany".
- The letterboxes comply with DIN/EN 13724. Insertion size (3.5 cm x 32.5 cm) for C4 landscape, large letters also fit in here without creasing
- Insertion flaps with sound-absorbing rubber seal for very quiet mail insertion.
- The doors can be opened from left to right.
- Incl. 2 keys with key number, changeable name plate under the flap and post holder for each letterbox.
- Large capacity thanks to optional letterbox depth +50 mm = approx. 17 litres. Suitable for companies and households with very high mail volumes.
- For wall mounting incl. fixing material (screws + dowels).

#### Important information:

The mail is only protected from moisture and dirt when it is fully inserted and the flap is closed. Under certain extreme weather conditions, water can still enter (up to 1ccm according to DIN EN 13724). This is not a reason for complaint.