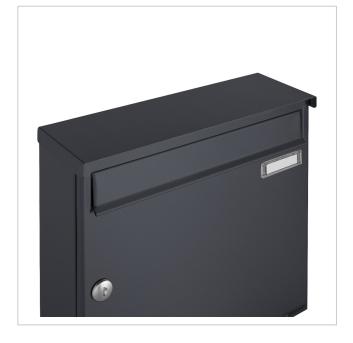

## 3er 1x3 surface-mounted letterbox design BASIC 382A AP - DB703 micaceous iron ore

High-quality surface-mounted letterbox for 3 parties made in Germany by Briefkasten Manufaktur.

The complete surface-mounted letterbox system is made of galvanised steel, powder-coated in DB703 micaceous iron ore. The very high-quality workmanship and the sophisticated concept make this letterbox system our top seller. A rain drainage edge for optimum water protection, a continuous rubber lip for quiet insertion, the solid interchangeable nameplate, a practical post holder and the very robust lock characterise this surface-mounted letterbox system.

Thanks to the design, self-assembly is uncomplicated.

- 3-piece surface-mounted letterbox system with letterboxes made of galvanised sheet steel, powder-coated in DB703 micaceous iron ore.
- The system is manufactured by Briefkasten Manufaktur. German quality production "Made in Germany".
- The letterboxes comply with DIN/EN 13724. Insertion size (3.5 cm x 32.5 cm) for C4 landscape, large letters also fit in here without creasing
- Insertion flaps with sound-absorbing rubber seal for very quiet mail insertion.
- The doors can be opened from left to right.
- Incl. 2 keys with key number, changeable name plate under the flap and post holder for each letterbox.
- Large capacity thanks to optional letterbox depth +50 mm = approx. 17 litres. Suitable for companies and households with very high mail volumes.
- For wall mounting incl. fixing material (screws + dowels).