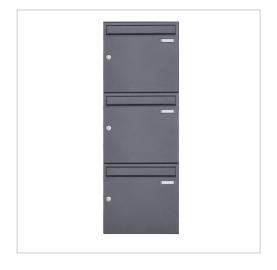

3er 1x3 surface-mounted letterbox design BASIC 382A AP - DB703 micaceous iron ore | DB 703 iron mica fine structure matt | 100mm depth | with 3 letterboxes (1x3) | Battery assembly (without roof and cladding)

## 3er 1x3 surface-mounted letterbox design BASIC 382A AP - DB703 micaceous iron ore

High-quality surface-mounted letterbox for 3 parties made in Germany by Briefkasten Manufaktur.

The complete surface-mounted letterbox system is made of galvanised steel, powder-coated in DB703 micaceous iron ore. The very high-quality workmanship and the sophisticated concept make this letterbox system our top seller. A rain drainage edge for optimum water protection, a continuous rubber lip for quiet insertion, the solid interchangeable nameplate, a practical post holder and the very robust lock characterise this surface-mounted letterbox system.

Thanks to the design, self-assembly is uncomplicated.

- 3-piece surface-mounted letterbox system with letterboxes made of galvanised sheet steel, powder-coated in DB703 micaceous iron ore.
- The system is manufactured by Briefkasten Manufaktur. German quality production "Made in Germany".
- The letterboxes comply with DIN/EN 13724. Insertion size (3.5 cm x 32.5 cm) for C4 landscape, large letters also fit in here without creasing
- Insertion flaps with sound-absorbing rubber seal for very quiet mail insertion.
- The doors can be opened from left to right.
- Incl. 2 keys with key number, changeable name plate under the flap and post holder for each letterbox.
- Large capacity thanks to optional letterbox depth +50 mm = approx. 17 litres. Suitable for companies and households with very high mail volumes.
- For wall mounting incl. fixing material (screws + dowels).