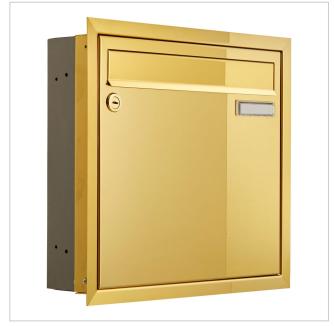

#### Flush-mounted letter box CLASSIC 534C - Titanium brass similar to gold - 1 party

This elegant flush-mounted letterbox has a titanium brass surface similar to gold. The dimensions are ideal for daily mail volumes. A rain drainage edge for optimum water protection, a damped throw-in flap, the solid interchangeable nameplate, a practical post holder and the very robust lock ensure convenience.

- Flush-mounted letterbox with polished stainless steel PVD "titanium brass" front.
- Inner housing made of galvanised steel, grey powder-coated.
- German quality production "Made in Germany".
- Plaster cover frame 20 mm all round made of polished stainless steel PVD "Titanium brass".
- The letterbox complies with DIN/EN 13724. Insertion size (3.3 cm x 33.6 cm) for C4 landscape, large letters also fit in here without creasing.
- Insertion flap with flap damper for very quiet mail insertion.
- The removal door can be opened from left to right.
- Incl. 2 keys with key number, interchangeable name plate under the flap and post holder.
- The labelling on the name plates can be changed as required.
- The post holder prevents the post from falling out when the door is open.
- Installation dimensions or cut-out dimensions: W 370 mm x H 330 mm plus 15 mm all round.
- For flush mounting with surface-mounted plaster frame.