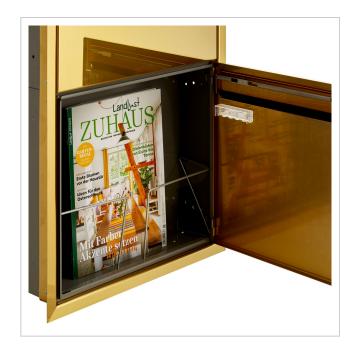

- Flush-mounted letterbox with polished stainless steel PVD "titanium brass" front.
- Inner housing made of galvanised steel, grey powder-coated.
- German quality production "Made in Germany".
- Plaster cover frame 20 mm all round made of polished stainless steel PVD "Titanium brass".
- The letterbox complies with DIN/EN 13724. Insertion size (3.3 cm x 33.6 cm) for C4 landscape, large letters also fit in here without creasing.
- Insertion flap with flap damper for very quiet mail insertion.
- The removal door can be opened from left to right.
- Incl. 2 keys with key number, interchangeable name plate under the flap and post holder.
- The labelling on the name plates can be changed as required.
- The post holder prevents the post from falling out when the door is open.
- Installation dimensions or cut-out dimensions: W 370 mm x H 330 mm plus 15 mm all round.
- For flush mounting with surface-mounted plaster frame.