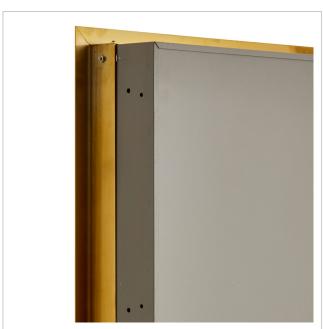

- Flush-mounted letterbox with polished stainless steel PVD "titanium brass" front.
- Inner housing made of galvanised steel, grey powder-coated.
- German quality production "Made in Germany".
- Plaster cover frame 20 mm all round made of polished stainless steel PVD "Titanium brass".
- The letterbox complies with DIN/EN 13724. Insertion size (3.3 cm x 33.6 cm) for C4 landscape, large letters also fit in here without creasing.
- Insertion flap with flap damper for very quiet mail insertion.
- The removal door can be opened from left to right.
- Incl. 2 keys with key number, interchangeable name plate under the flap and post holder.
- The labelling on the name plates can be changed as required.
- The post holder prevents the post from falling out when the door is open.
- Installation dimensions or cut-out dimensions: W 370 mm x H 330 mm plus 15 mm all round.
- For flush mounting with surface-mounted plaster frame.