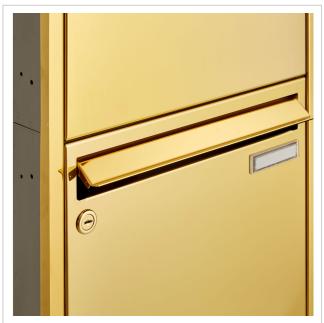

#### Flush-mounted letter box CLASSIC 534C - Titanium brass similar to gold - 1 party

This elegant flush-mounted letterbox has a titanium brass surface similar to gold. The dimensions are ideal for daily mail volumes. A rain drainage edge for optimum water protection, a damped throw-in flap, the solid interchangeable nameplate, a practical post holder and the very robust lock ensure convenience.

- Flush-mounted letterbox with polished stainless steel PVD "titanium brass" front.
- Inner housing made of galvanised steel, grey powder-coated.
- German quality production "Made in Germany".
- Plaster cover frame 20 mm all round made of polished stainless steel PVD "Titanium brass".
- The letterbox complies with DIN/EN 13724. Insertion size (3.3 cm x 33.6 cm) for C4 landscape, large letters also fit in here without creasing.
- Insertion flap with flap damper for very quiet mail insertion.
- The removal door can be opened from left to right.
- Incl. 2 keys with key number, interchangeable name plate under the flap and post holder.
- The labelling on the name plates can be changed as required.
- The post holder prevents the post from falling out when the door is open.
- Installation dimensions or cut-out dimensions: W 370 mm x H 330 mm plus 15 mm all round.
- For flush mounting with surface-mounted plaster frame.