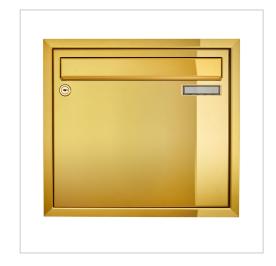

#### Flush-mounted letter box CLASSIC 534C - Titanium brass similar to gold - 1 party

This elegant flush-mounted letterbox has a titanium brass surface similar to gold. The dimensions are ideal for daily mail volumes. A rain drainage edge for optimum water protection, a damped throw-in flap, the solid interchangeable nameplate, a practical post holder and the very robust lock ensure convenience.

- Flush-mounted letterbox with polished stainless steel PVD "titanium brass" front.
- Inner housing made of galvanised steel, grey powder-coated.
- German quality production "Made in Germany".
- Plaster cover frame 20 mm all round made of polished stainless steel PVD "Titanium brass".
- The letterbox complies with DIN/EN 13724. Insertion size (3.3 cm x 33.6 cm) for C4 landscape, large letters also fit in here without creasing.
- Insertion flap with flap damper for very quiet mail insertion.
- The removal door can be opened from left to right.
- Incl. 2 keys with key number, interchangeable name plate under the flap and post holder.
- The labelling on the name plates can be changed as required.
- The post holder prevents the post from falling out when the door is open.
- Installation dimensions or cut-out dimensions: W 370 mm x H 330 mm plus 15 mm all round.
- For flush mounting with surface-mounted plaster frame.