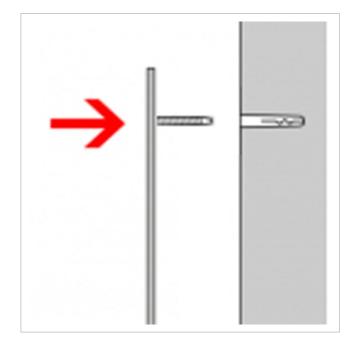

### Stainless steel house number Hölderlin

Choosing the right font is crucial for a house number. Optimum legibility is the top priority. However, the house number is also an important design element. There are two 30 mm long threaded welding studs on the back. After drilling the holes and inserting the plugs, all you need to do is attach the numbers/letters.

Made in Germany, manufactured in Bad Salzuflen

- House number made of stainless steel V2A 1.4301.
- Fastening to the wall is carried out using welding studs, which are simply inserted into the dowel holes.
- Material thickness 2 mm.
- Supplied with dowels (S6).