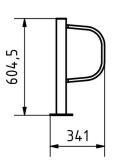

#### **Dimensions**

Overall height in mm 605,0

**Total width in mm** 970.0 | 1400.0 | 1830.0 | 2260.0 (without footplate)

**Depth in mm** 300.0 (without footplate)

Weight in kg 25,0 - 75,0

**Delivery condition** Delivery is assembled