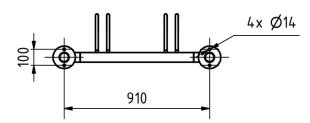

- The bike rack is manufactured by Briefkasten Manufaktur. German quality production "Made in Germany".
- Tyre width 60 mm.
- Wheel centre distance 430 mm.
- Adjustment angle 90°.
- Stainless steel bracket made of Ø 15 mm round steel, 240 grit polished.
- The uprights and crossbars are made of 60.3 mm stainless steel V2A 1.4301, 240 grit polished, optionally for screw mounting or setting in concrete.

# Product properties

Mounting type Free-standing

Material Stainless steel V2A 1.4301

Surface/colour Brushed

#### **Dimensions**

Overall height in mm 605,0

**Total width in mm** 970.0 | 1400.0 | 1830.0 | 2260.0 (without footplate)

**Depth in mm** 300.0 (without footplate)

Weight in kg 25,0 - 75,0

**Delivery condition** Delivery is assembled



### Drawing

# Montagebohrungen (1:20)











# More images