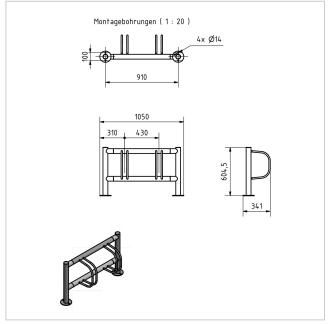

d by Briefkasten Manufaktur. German quality production "Made in Germany".
- Tyre width 60 mm.
- Wheel centre distance 430 mm.
- Adjustment angle 90°.
- Stainless steel bracket made of Ø 15 mm round steel, 240 grit polished.
- The uprights and crossbars are made of 60.3 mm stainless steel V2A 1.4301, 240 grit polished, optionally for screw mounting or setting in concrete.

# Product properties

Mounting type Free-standing

Material Stainless steel V2A 1.4301

Surface/colour Brushed

#### **Dimensions**

Overall height in mm 605,0

**Total width in mm** 970.0 | 1400.0 | 1830.0 | 2260.0 (without footplate)

**Depth in mm** 300.0 (without footplate)

Weight in kg 25,0 - 75,0

**Delivery condition** Delivery is assembled



### Drawing

# Montagebohrungen (1:20)











# More images