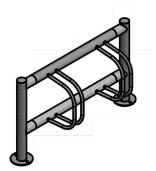

## ACHIM bicycle stand

The elegant ACHIM bicycle stand for double-sided wheel adjustment with curved brackets creates an organic appearance with its rounded shapes that fits into any modern environment. The bike stand is made entirely of stainless steel V2A 1.4301, either polished or powder-coated, and is available in 8 different sizes. The material and workmanship are characterised by the highest quality. Durable weather resistance and absolute robustness against high mechanical loads are a matter of course with this multiple bike rack. In addition, the ACHIM bicycle rack enables theft-proof parking of bicycles, as all components are welded together.

- Bicycle rack made entirely of stainless steel V2A 1.4301, 240 grit polished or powder-coated.
- The bike rack is manufactured by Briefkasten Manufaktur. German quality production "Made in Germany".
- Tyre width 60 mm.
- Wheel centre distance 430 mm.
- Adjustment angle 90°.
- Stainless steel bracket made of Ø 15 mm round steel, 240 grit polished.
- The uprights and crossbars are made of 60.3 mm stainless steel V2A 1.4301, 240 grit polished, optionally for screw mounting or setting in concrete.