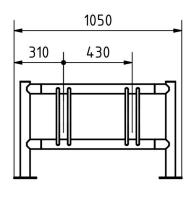

- Bicycle rack made entirely of stainless steel V2A 1.4301, 240 grit polished or powder-coated.
- The bike rack is manufactured by Briefkasten Manufaktur. German quality production "Made in Germany".
- Tyre width 60 mm.
- Wheel centre distance 430 mm.
- Adjustment angle 90°.
- Stainless steel bracket made of Ø 15 mm round steel, 240 grit polished.
- The uprights and crossbars are made of 60.3 mm stainless steel V2A 1.4301, 240 grit polished, optionally for screw mounting or setting in concrete.

#### **Dimensions**

Overall height in mm 605,0

**Total width in mm** 970.0 | 1400.0 | 1830.0 | 2260.0 (without footplate)

**Depth in mm** 300.0 (without footplate)

Weight in kg 25,0 - 75,0

**Delivery condition** Delivery is assembled