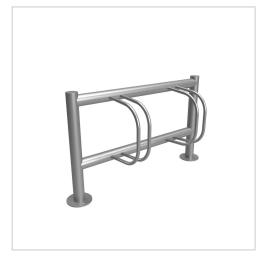

## ACHIM bicycle stand

The elegant ACHIM bicycle stand for double-sided wheel adjustment with curved brackets creates an organic appearance with its rounded shapes that fits into any modern environment. The bike stand is made entirely of stainless steel V2A 1.4301, either polished or powder-coated, and is available in 8 different sizes. The material and workmanship are characterised by the highest quality. Durable weather resistance and absolute robustness against high mechanical loads are a matter of course with this multiple bike rack. In addition, the ACHIM bicycle rack enables theft-proof parking of bicycles, as all components are welded together.

- Bicycle rack made entirely of stainless steel V2A 1.4301, 240 grit polished or powder-coated.
- The bike rack is manufactured by Briefkasten Manufaktur. German quality production "Made in Germany".
- Tyre width 60 mm.
- Wheel centre distance 430 mm.
- Adjustment angle 90°.
- Stainless steel bracket made of Ø 15 mm round steel, 240 grit polished.
- The uprights and crossbars are made of 60.3 mm stainless steel V2A 1.4301, 240 grit polished, optionally for screw mounting or setting in concrete.