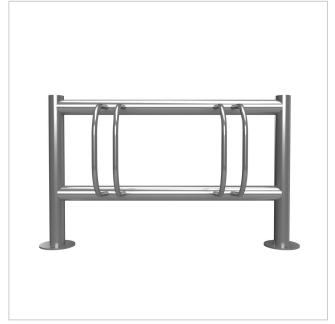

## ACHIM bicycle stand

The elegant ACHIM bicycle stand for double-sided wheel adjustment with curved brackets creates an organic appearance with its rounded shapes that fits into any modern environment. The bike stand is made entirely of stainless steel V2A 1.4301, either polished or powder-coated, and is available in 8 different sizes. The material and workmanship are characterised by the highest quality. Durable weather resistance and absolute robustness against high mechanical loads are a matter of course with this multiple bike rack. In addition, the ACHIM bicycle rack enables theft-proof parking of bicycles, as all components are welded together.

- Bicycle rack made entirely of stainless steel V2A 1.4301, 240 grit polished or powder-coated.
- The bike rack is manufactured by Briefkasten Manufaktur. German quality production "Made in Germany".
- Tyre width 60 mm.
- Wheel centre distance 430 mm.
- Adjustment angle 90°.
- Stainless steel bracket made of Ø 15 mm round steel, 240 grit polished.
- The uprights and crossbars are made of 60.3 mm stainless steel V2A 1.4301, 240 grit polished, optionally for screw mounting or setting in concrete.