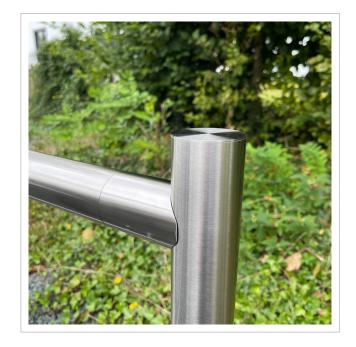

- Bicycle rack made entirely of stainless steel V2A 1.4301, 240 grit polished or powder-coated.
- The bike rack is manufactured by Briefkasten Manufaktur. German quality production "Made in Germany".
- Tyre width 60 mm.
- Wheel centre distance 430 mm.
- Adjustment angle 90°.
- Stainless steel bracket made of Ø 15 mm round steel, 240 grit polished.
- The uprights and crossbars are made of 60.3 mm stainless steel V2A 1.4301, 240 grit polished, optionally for screw mounting or setting in concrete.

# Product properties

Mounting type Free-standing

Material Stainless steel V2A 1.4301

Surface/colour Brushed