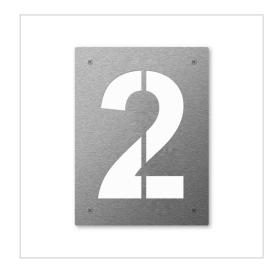

# Stainless steel house number Heym 240mm | 2 | Stainless steel, ground

Product number 704C-VA-3

#### Stainless steel house number Heym 240mm

Heym is a house number for all those who like it functional and modern. This house number not only impresses with its clear appearance, but also with its very simple installation. It is fastened from the front with visible stainless steel screws, while spacers ensure the distance to the wall. The numbers are laser-cut from brushed stainless steel sheet and - depending on the design - provide a clear view of the background (house wall) or a coloured painted background. This interplay of colour and stainless steel creates very interesting contrasts.

- House number laser-cut from brushed stainless steel sheet or stainless steel, powder-coated, provides a clear view of the background.
- Mounted at a distance from the wall
- Number height approx. 17.5 cm
- Material thickness 2 mm