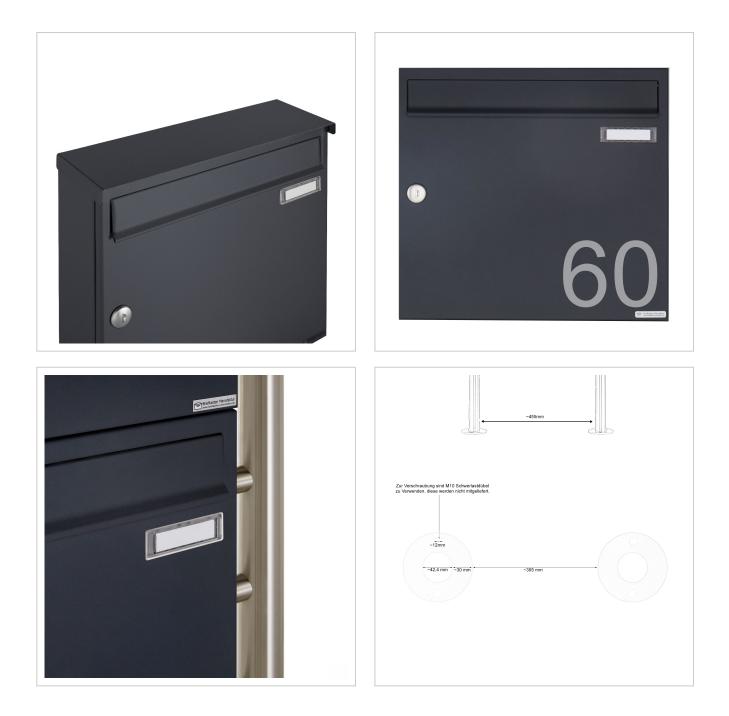

## **Product properties**

| Material        | Steel, galvanised, Stainless steel V2A 1.4301 |
|-----------------|-----------------------------------------------|
| Series          | BASIC                                         |
| Name labelling  | Nameplate                                     |
| Mounting type   | Free-standing                                 |
| House number    | House number as laser engraving               |
| Surface/colour  | RAL 7016 anthracite grey, Brushed             |
| Removal of mail | On the front                                  |
| Number of boxes | with 1 letterbox                              |
| Boxes by volume | Large > 16 litres                             |

## Dimensions

| Height of single box in mm      | 330,0                                                  |
|---------------------------------|--------------------------------------------------------|
| Width of single box in mm       | 355,0                                                  |
| Capacity in litres              | 12,0   17,0                                            |
| Height of letterbox slot in mm  | 35,0                                                   |
| Width of letter slot in mm      | 325,0                                                  |
| Height of letterbox in mm       | 330,0                                                  |
| Width of letterbox system in mm | 355,0                                                  |
| Overall height in mm            | 1200.0   1500.0 + 70.0 Attached rain roof              |
| Total width in mm               | 535,0                                                  |
| Depth in mm                     | 100,0   150,0                                          |
| Weight in kg                    | 13                                                     |
| Delivery condition              | Supplied in blocks, stand elements / letterbox divided |
|                                 |                                                        |

## More images

Briefkasten Manufaktur Lippe GmbH Werler Straße 60 32105 Bad Salzuflen www.briefkasten-manufaktur.de info@briefkasten-manufaktur.de Tel.: +49 5222 807110 Geschäftsführer Oliver Woineck Ust.ID.Nr. DE303690847 Handelsregister Amtsgericht Lemgo, HRB 8618