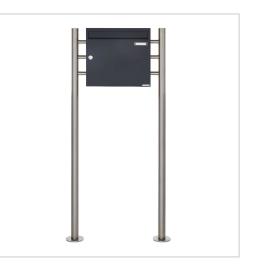

## Pedestal letterbox design BASIC 381 ST-R - RAL 7016 anthracite grey | RAL 7016 anthracite grey, fine structure, matt | 150mm depth | with 1 letterbox

Product number 381-K7016-1-150

# Pedestal letterbox design BASIC 381-K7016 - anthracite grey RAL 7016 optionally with rain cover & newspaper compartment

Modern free-standing letterbox made in Germany by Briefkasten Manufaktur.

The letter box is made of galvanised steel, powder-coated in anthracite grey RAL 7016, the stand elements are made of weatherresistant stainless steel V2A, polished. The very high-quality workmanship and the well thought-out concept make this free-standing letterbox our top seller. A rain drainage edge for optimum water protection, a continuous rubber lip for quiet insertion, the solid interchangeable nameplate, a practical post holder and the very robust lock characterise this free-standing letterbox. This letterbox is easy to clean and robust.

Thanks to the design, self-assembly is uncomplicated.

- Floor-standing letter box made of galvanised steel, powder-coated in anthracite grey RAL 7016
- The system is manufactured by Briefkasten Manufaktur. German quality production "Made in Germany".
- The letterbox complies with DIN/EN 13724. Insertion size (3.5 cm x 32.5 cm) for C4 landscape, large letters also fit in here without creasing.
- Insertion flap with sound-absorbing rubber seal for very quiet insertion of mail.
- The door can be opened from left to right.
- Incl. 2 keys with key number, changeable name plate under the flap and post holder.
- Large capacity thanks to optional letterbox depth +50 mm = approx. 17 litres. Suitable for companies and households with very high mail volumes.
- Includes close-fitting rain cover for optimum weather protection.
- The stand elements are made of 42.4 mm V2A stainless steel 1.4301, polished for screw mounting or setting in concrete.