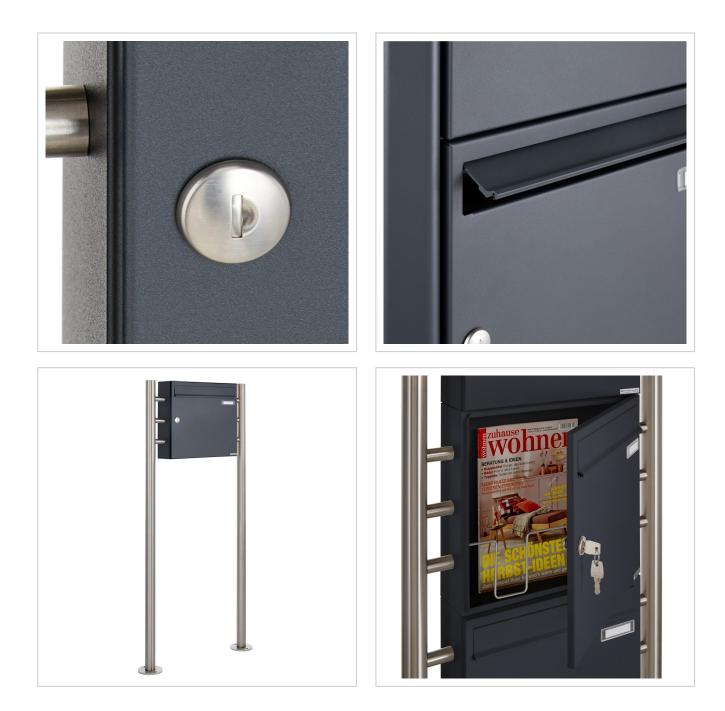

# Pedestal letterbox design BASIC 381-K7016 - anthracite grey RAL 7016 optionally with rain cover & newspaper compartment

Modern free-standing letterbox made in Germany by Briefkasten Manufaktur.

The letter box is made of galvanised steel, powder-coated in anthracite grey RAL 7016, the stand elements are made of weatherresistant stainless steel V2A, polished. The very high-quality workmanship and the well thought-out concept make this free-standing letterbox our top seller. A rain drainage edge for optimum water protection, a continuous rubber lip for quiet insertion, the solid interchangeable nameplate, a practical post holder and the very robust lock characterise this free-standing letterbox. This letterbox is easy to clean and robust.

Thanks to the design, self-assembly is uncomplicated.

- Floor-standing letter box made of galvanised steel, powder-coated in anthracite grey RAL 7016
- The system is manufactured by Briefkasten Manufaktur. German quality production "Made in Germany".
- The letterbox complies with DIN/EN 13724. Insertion size (3.5 cm x 32.5 cm) for C4 landscape, large letters also fit in here without creasing.
- Insertion flap with sound-absorbing rubber seal for very quiet insertion of mail.
- The door can be opened from left to right.
- Incl. 2 keys with key number, changeable name plate under the flap and post holder.
- Large capacity thanks to optional letterbox depth +50 mm = approx. 17 litres. Suitable for companies and households with very high mail volumes.
- Includes close-fitting rain cover for optimum weather protection.
- The stand elements are made of 42.4 mm V2A stainless steel 1.4301, polished for screw mounting or setting in concrete.

## **Product properties**

| Material        | Steel, galvanised, Stainless steel V2A 1.4301 |
|-----------------|-----------------------------------------------|
| Series          | BASIC                                         |
| Name labelling  | Nameplate                                     |
| Mounting type   | Free-standing                                 |
| House number    | House number as laser engraving               |
| Surface/colour  | RAL 7016 anthracite grey, Brushed             |
| Removal of mail | On the front                                  |
| Number of boxes | with 1 letterbox                              |
| Boxes by volume | Large > 16 litres                             |

## Dimensions

| Height of single box in mm      | 330,0                                                  |
|---------------------------------|--------------------------------------------------------|
| Width of single box in mm       | 355,0                                                  |
| Capacity in litres              | 12,0   17,0                                            |
| Height of letterbox slot in mm  | 35,0                                                   |
| Width of letter slot in mm      | 325,0                                                  |
| Height of letterbox in mm       | 330,0                                                  |
| Width of letterbox system in mm | 355,0                                                  |
| Overall height in mm            | 1200.0   1500.0 + 70.0 Attached rain roof              |
| Total width in mm               | 535,0                                                  |
| Depth in mm                     | 100,0   150,0                                          |
| Weight in kg                    | 13                                                     |
| Delivery condition              | Supplied in blocks, stand elements / letterbox divided |
|                                 |                                                        |