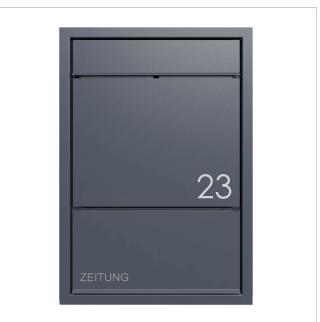

# Design flush-mounted letterbox GOETHE UP with newspaper compartment - RAL of your choice

The modern GOETHE flush-mounted letterbox is ideal for sophisticated entrance areas. The linear design without a visible lock makes this letterbox look particularly elegant.

The dimensions of the individual box allow for a capacity of approx. 16 or 32 litres, while the large slot guarantees no crumpled mail, even with DIN C4 envelopes and magazines or after several days of absence. The innovative push-key lock is concealed inside the letterbox. The key is simply inserted into the existing opening (no turning required) and the door opens. With the arrangement of the lock, this letterbox is designed in such a way that the removal door prevents the mail from falling towards you. The water drainage edge ensures that the mail inside is optimally protected from the weather. The insertion flap is fitted with high-quality axle dampers, guaranteeing quiet closing and preventing annoying rattling caused by the weather.

The newspaper compartment is particularly convenient as the newspaper can be inserted completely. This means that the newspaper is protected from the weather and can be inserted without creasing. To remove the newspaper, the flap is simply opened upwards and the newspaper is conveniently removed.

Thanks to the design, self-assembly is uncomplicated.

Protected utility model according to DPMA file number DE: 20 2021 101 679.5

- Flush-mounted letterbox made entirely of stainless steel.
- Quality production Made in Germany by Briefkasten Manufaktur Lippe.
- Letterbox (BH 400x400mm) made of stainless steel 1.4016 (non-rusting magnetic stainless steel), powder-coated in RAL colour of your choice.
- Innovative push-key lock with 2 keys.
- Mail is inserted and removed from the front. Insertion flap with high-quality axle dampers for very quiet mail insertion.
- The letterbox complies with DIN/EN 13724. Insertion size (3.5 cm x 36.0 cm) for C4 across, even large letters fit in here without creasing.
- Removal door opens from top to bottom. So the mail cannot fall towards you.
- Optional name labelling approx. 15-20 mm high.
- Optional house number labelling approx. 70-80mm high.
- Newspaper compartment (BH 400x200mm) made of stainless steel 1.4016 (stainless magnetic stainless steel), powder-coated in RAL of your choice with stainless steel laser inscription "ZEITUNG" (font ARIAL, if name/house number, then the same as your chosen font).
- Newspaper compartment can be opened from bottom to top.
- Plaster cover frame made of stainless steel angle profile 25 x 58 mm, powder-coated in RAL colour.