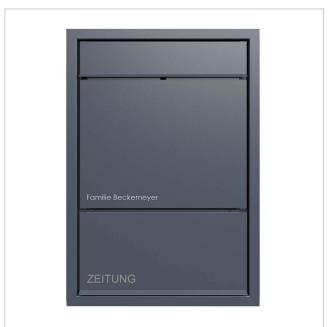

# Design flush-mounted letterbox GOETHE UP with newspaper compartment - RAL of your choice

The modern GOETHE flush-mounted letterbox is ideal for sophisticated entrance areas. The linear design without a visible lock makes this letterbox look particularly elegant.

Thanks to the design, self-assembly is uncomplicated.

Protected utility model according to DPMA file number DE: 20 2021 101 679.5

- Flush-mounted letterbox made entirely of stainless steel.
- Quality production Made in Germany by Briefkasten Manufaktur Lippe.
- Letterbox (BH 400x400mm) made of stainless steel 1.4016 (non-rusting magnetic stainless steel), powder-coated in RAL colour of your choice.
- Innovative push-key lock with 2 keys.
- Mail is inserted and removed from the front. Insertion flap with high-quality axle dampers for very quiet mail insertion.
- The letterbox complies with DIN/EN 13724. Insertion size (3.5 cm x 36.0 cm) for C4 across, even large letters fit in here without creasing.
- Removal door opens from top to bottom. So the mail cannot fall towards you.
- Optional name labelling approx. 15-20 mm high.
- Optional house number labelling approx. 70-80mm high.
- Newspaper compartment (BH 400x200mm) made of stainless steel 1.4016 (stainless magnetic stainless steel), powder-coated in RAL of your choice with stainless steel laser inscription "ZEITUNG" (font ARIAL, if name/house number, then the same as your chosen font).
- Newspaper compartment can be opened from bottom to top.
- Plaster cover frame made of stainless steel angle profile 25 x 58 mm, powder-coated in RAL colour.

## More images