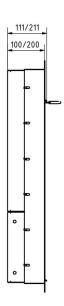

#### **Dimensions**

Height of single box in mm BK 400.0 | ZF 200.0

Width of single box in mm 400,0

**Capacity in litres** BK 16.0 | 32.0 | ZF 8.0 | 16.0

Height of letterbox slot in mm 35,0 Width of letter slot in mm 360,0

**Height of letterbox in mm** External dimension 653.0 | installation dimension 610.0 **Width of letterbox system in mm** External dimension 452.0 | installation dimension 410.0

Total width in mm 450,0

**Depth in mm** 100.0 | installation dimension 103.5 | 200.0 | installation dimension 203.5

Weight in kg 12

**Delivery condition** Delivery is assembled