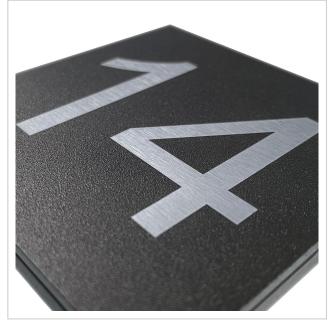

Thanks to the design, self-assembly is uncomplicated.

Protected utility model according to DPMA file number DE: 20 2021 101 679.5

- Flush-mounted letterbox made entirely of stainless steel.
- Quality production Made in Germany by Briefkasten Manufaktur Lippe.
- Letterbox (BH 400x400mm) made of stainless steel 1.4016 (non-rusting magnetic stainless steel), powder-coated in RAL colour of your choice.
- Innovative push-key lock with 2 keys.
- Mail is inserted and removed from the front. Insertion flap with high-quality axle dampers for very quiet mail insertion.
- The letterbox complies with DIN/EN 13724. Insertion size (3.5 cm x 36.0 cm) for C4 across, even large letters fit in here without creasing.
- Removal door opens from top to bottom. So the mail cannot fall towards you.
- Optional name labelling approx. 15-20 mm high.
- Optional house number labelling approx. 70-80mm high.
- Newspaper compartment (BH 400x200mm) made of stainless steel 1.4016 (stainless magnetic stainless steel), powder-coated in RAL of your choice with stainless steel laser inscription "ZEITUNG" (font ARIAL, if name/house number, then the same as your chosen font).
- Newspaper compartment can be opened from bottom to top.
- Plaster cover frame made of stainless steel angle profile 25 x 58 mm, powder-coated in RAL colour.