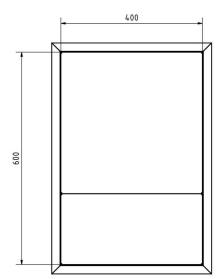

#### **Dimensions**

Height of single box in mm BK 400.0 | ZF 200.0

Width of single box in mm 400,0

**Capacity in litres** BK 16.0 | 32.0 | ZF 8.0 | 16.0

Height of letterbox slot in mm 35,0 Width of letter slot in mm 360,0

**Height of letterbox in mm** External dimension 653.0 | installation dimension 610.0 **Width of letterbox system in mm** External dimension 452.0 | installation dimension 410.0

Total width in mm 450,0

**Depth in mm** 100.0 | installation dimension 103.5 | 200.0 | installation dimension 203.5

Weight in kg 12

**Delivery condition** Delivery is assembled