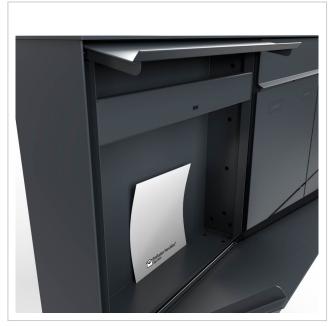

The dimensions of the individual box allow for a capacity of approx. 16 or 32 litres, while the large slot guarantees no crumpled mail, even with DIN C4 envelopes and magazines or after several days of absence. The innovative push-key lock is concealed inside the letterbox. The key is simply inserted into the existing opening (no turning required) and the door opens. With the arrangement of the lock, this letterbox is designed in such a way that the removal door prevents the mail from falling towards you. The water drainage edge ensures that the mail inside is optimally protected from the weather. The insertion flap is fitted with high-quality axle dampers, guaranteeing quiet closing and preventing annoying rattling caused by the weather.

Thanks to the design, self-assembly is uncomplicated.

Protected utility model according to DPMA file number DE: 20 2021 101 679.5

- Flush-mounted letterbox made entirely of stainless steel.
- Quality production Made in Germany by Briefkasten Manufaktur Lippe.
- Letterbox (BH 400x400mm) made of stainless steel 1.4016 (non-rusting magnetic stainless steel), powder-coated in RAL colour of your choice.
- Innovative push-key lock with 2 keys.
- Mail is inserted and removed from the front. Insertion flap with high-quality axle dampers for very quiet mail insertion.
- The letterbox complies with DIN/EN 13724. Insertion size (3.5 cm x 36.0 cm) for C4 across, even large letters fit in here without creasing.
- Removal door opens from top to bottom. So the mail cannot fall towards you.
- Optional name labelling approx. 15-20 mm high.
- Optional house number labelling approx. 70-80mm high.
- Newspaper compartment (BH 400x200mm) made of stainless steel 1.4016 (stainless magnetic stainless steel), powder-coated in RAL of your choice with stainless steel laser inscription "ZEITUNG" (font ARIAL, if name/house number, then the same as your chosen font).
- Newspaper compartment can be opened from bottom to top.
- Plaster cover frame made of stainless steel angle profile 25 x 58 mm, powder-coated in RAL colour.