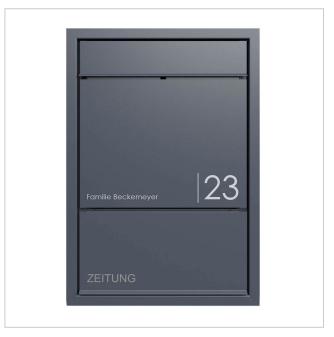

Thanks to the design, self-assembly is uncomplicated.

Protected utility model according to DPMA file number DE: 20 2021 101 679.5

- Flush-mounted letterbox made entirely of stainless steel.
- Quality production Made in Germany by Briefkasten Manufaktur Lippe.
- Letterbox (BH 400x400mm) made of stainless steel 1.4016 (non-rusting magnetic stainless steel), powder-coated in RAL colour of your choice.
- Innovative push-key lock with 2 keys.
- Mail is inserted and removed from the front. Insertion flap with high-quality axle dampers for very quiet mail insertion.
- The letterbox complies with DIN/EN 13724. Insertion size (3.5 cm x 36.0 cm) for C4 across, even large letters fit in here without creasing.
- Removal door opens from top to bottom. So the mail cannot fall towards you.
- Optional name labelling approx. 15-20 mm high.
- Optional house number labelling approx. 70-80mm high.
- Newspaper compartment (BH 400x200mm) made of stainless steel 1.4016 (stainless magnetic stainless steel), powder-coated in RAL of your choice with stainless steel laser inscription "ZEITUNG" (font ARIAL, if name/house number, then the same as your chosen font).
- Newspaper compartment can be opened from bottom to top.
- Plaster cover frame made of stainless steel angle profile 25 x 58 mm, powder-coated in RAL colour.

## More images