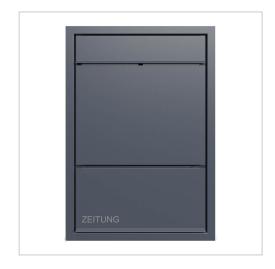

# Design flush-mounted letterbox GOETHE UP with newspaper compartment - RAL of your choice

The modern GOETHE flush-mounted letterbox is ideal for sophisticated entrance areas. The linear design without a visible lock makes this letterbox look particularly elegant.

The dimensions of the individual box allow for a capacity of approx. 16 or 32 litres, while the large slot guarantees no crumpled mail, even with DIN C4 envelopes and magazines or after several days of absence. The innovative push-key lock is concealed inside the letterbox. The key is simply inserted into the existing opening (no turning required) and the door opens. With the arrangement of the lock, this letterbox is designed in such a way that the removal door prevents the mail from falling towards you. The water drainage edge ensures that the mail inside is optimally protected from the weather. The insertion flap is fitted with high-quality axle dampers, guaranteeing quiet closing and preventing annoying rattling caused by the weather.

The newspaper compartment is particularly convenient as the newspaper can be inserted completely. This means that the newspaper is protected from the weather and can be inserted without creasing. To remove the newspaper, the flap is simply opened upwards and the newspaper is conveniently removed.

Thanks to the design, self-assembly is uncomplicated.

Protected utility model according to DPMA file number DE: 20 2021 101 679.5

- Flush-mounted letterbox made entirely of stainless steel.
- Quality production Made in Germany by Briefkasten Manufaktur Lippe.
- Letterbox (BH 400x400mm) made of stainless steel 1.4016 (non-rusting magnetic stainless steel), powder-coated in RAL colour of your choice.
- Innovative push-key lock with 2 keys.
- Mail is inserted and removed from the front. Insertion flap with high-quality axle dampers for very quiet mail insertion.
- The letterbox complies with DIN/EN 13724. Insertion size (3.5 cm x 36.0 cm) for C4 across, even large letters fit in here without creasing.
- Removal door opens from top to bottom. So the mail cannot fall towards you.
- Optional name labelling approx. 15-20 mm high.
- Optional house number labelling approx. 70-80mm high.
- Newspaper compartment (BH 400x200mm) made of stainless steel 1.4016 (stainless magnetic stainless steel), powder-coated in RAL of your choice with stainless steel laser inscription "ZEITUNG" (font ARIAL, if name/house number, then the same as your chosen font).
- Newspaper compartment can be opened from bottom to top.
- Plaster cover frame made of stainless steel angle profile 25 x 58 mm, powder-coated in RAL colour.