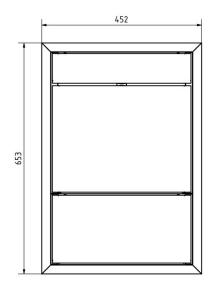

#### **Dimensions**

Height of single box in mm BK 400.0 | ZF 200.0

Width of single box in mm 400,0

**Capacity in litres** BK 16.0 | 32.0 | ZF 8.0 | 16.0

Height of letterbox slot in mm 35,0 Width of letter slot in mm 360,0

**Height of letterbox in mm** External dimension 653.0 | installation dimension 610.0 **Width of letterbox system in mm** External dimension 452.0 | installation dimension 410.0

Total width in mm 450,0

**Depth in mm** 100.0 | installation dimension 103.5 | 200.0 | installation dimension 203.5

Weight in kg 12

**Delivery condition** Delivery is assembled