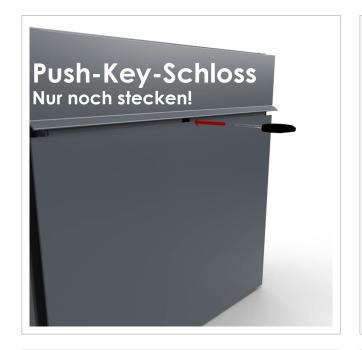

The dimensions of the individual box allow for a capacity of approx. 16 or 32 litres, while the large slot guarantees no crumpled mail, even with DIN C4 envelopes and magazines or after several days of absence. The innovative push-key lock is concealed inside the letterbox. The key is simply inserted into the existing opening (no turning required) and the door opens. With the arrangement of the lock, this letterbox is designed in such a way that the removal door prevents the mail from falling towards you. The water drainage edge ensures that the mail inside is optimally protected from the weather. The insertion flap is fitted with high-quality axle dampers, guaranteeing quiet closing and preventing annoying rattling caused by the weather.

Thanks to the design, self-assembly is uncomplicated.

Protected utility model according to DPMA file number DE: 20 2021 101 679.5

- Flush-mounted letterbox made entirely of stainless steel.
- Quality production Made in Germany by Briefkasten Manufaktur Lippe.
- Letterbox (BH 400x400mm) made of stainless steel 1.4016 (non-rusting magnetic stainless steel), powder-coated in RAL colour of your choice.
- Innovative push-key lock with 2 keys.
- Mail is inserted and removed from the front. Insertion flap with high-quality axle dampers for very quiet mail insertion.
- The letterbox complies with DIN/EN 13724. Insertion size (3.5 cm x 36.0 cm) for C4 across, even large letters fit in here without creasing.
- Removal door opens from top to bottom. So the mail cannot fall towards you.
- Optional name labelling approx. 15-20 mm high.
- Optional house number labelling approx. 70-80mm high.
- Newspaper compartment (BH 400x200mm) made of stainless steel 1.4016 (stainless magnetic stainless steel), powder-coated in RAL of your choice with stainless steel laser inscription "ZEITUNG" (font ARIAL, if name/house number, then the same as your chosen font).
- Newspaper compartment can be opened from bottom to top.
- Plaster cover frame made of stainless steel angle profile 25 x 58 mm, powder-coated in RAL colour.