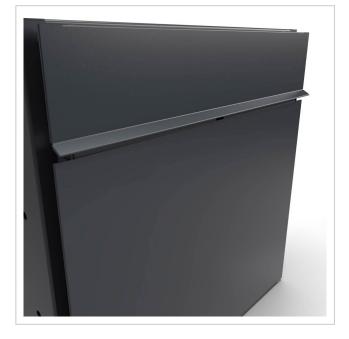

The dimensions of the individual box allow for a capacity of approx. 16 or 32 litres, while the large slot guarantees no crumpled mail, even with DIN C4 envelopes and magazines or after several days of absence. The innovative push-key lock is concealed inside the letterbox. The key is simply inserted into the existing opening (no turning required) and the door opens. With the arrangement of the lock, this letterbox is designed in such a way that the removal door prevents the mail from falling towards you. The water drainage edge ensures that the mail inside is optimally protected from the weather. The insertion flap is fitted with high-quality axle dampers, guaranteeing quiet closing and preventing annoying rattling caused by the weather.

## More images