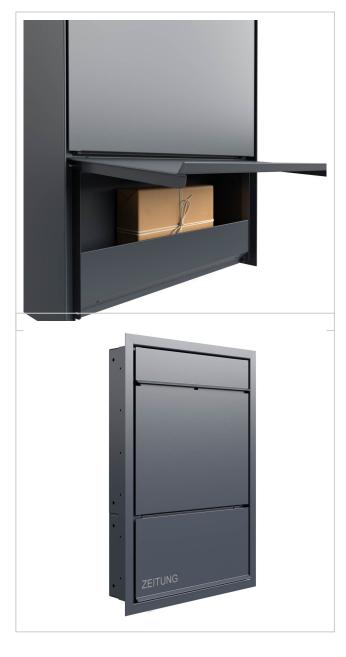

The dimensions of the individual box allow for a capacity of approx. 16 or 32 litres, while the large slot guarantees no crumpled mail, even with DIN C4 envelopes and magazines or after several days of absence. The innovative push-key lock is concealed inside the letterbox. The key is simply inserted into the existing opening (no turning required) and the door opens. With the arrangement of the lock, this letterbox is designed in such a way that the removal door prevents the mail from falling towards you. The water drainage edge ensures that the mail inside is optimally protected from the weather. The insertion flap is fitted with high-quality axle dampers, guaranteeing quiet closing and preventing annoying rattling caused by the weather.

The newspaper compartment is particularly convenient as the newspaper can be inserted completely. This means that the newspaper is protected from the weather and can be inserted without creasing. To remove the newspaper, the flap is simply opened upwards and the newspaper is conveniently removed.

Thanks to the design, self-assembly is uncomplicated.

Protected utility model according to DPMA file number DE: 20 2021 101 679.5

- Flush-mounted letterbox made entirely of stainless steel.
- Quality production Made in Germany by Briefkasten Manufaktur Lippe.
- Letterbox (BH 400x400mm) made of stainless steel 1.4016 (non-rusting magnetic stainless steel), powder-coated in RAL colour of your choice.
- Innovative push-key lock with 2 keys.
- Mail is inserted and removed from the front. Insertion flap with high-quality axle dampers for very quiet mail insertion.
- The letterbox complies with DIN/EN 13724. Insertion size (3.5 cm x 36.0 cm) for C4 across, even large letters fit in here without creasing.
- Removal door opens from top to bottom. So the mail cannot fall towards you.
- Optional name labelling approx. 15-20 mm high.
- Optional house number labelling approx. 70-80mm high.
- Newspaper compartment (BH 400x200mm) made of stainless steel 1.4016 (stainless magnetic stainless steel), powder-coated in RAL of your choice with stainless steel laser inscription "ZEITUNG" (font ARIAL, if name/house number, then the same as your chosen font).
- Newspaper compartment can be opened from bottom to top.
- Plaster cover frame made of stainless steel angle profile 25 x 58 mm, powder-coated in RAL colour.