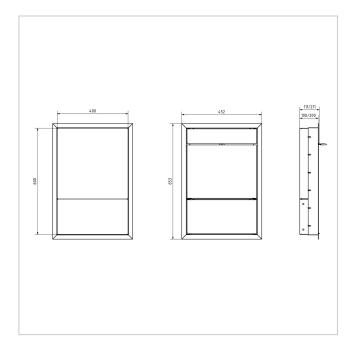

#### **Dimensions**

Height of single box in mm BK 400.0 | ZF 200.0

Width of single box in mm 400,0

**Capacity in litres** BK 16.0 | 32.0 | ZF 8.0 | 16.0

Height of letterbox slot in mm 35,0 Width of letter slot in mm 360,0

**Height of letterbox in mm** External dimension 653.0 | installation dimension 610.0 **Width of letterbox system in mm** External dimension 452.0 | installation dimension 410.0

Total width in mm 450,0

**Depth in mm** 100.0 | installation dimension 103.5 | 200.0 | installation dimension 203.5

Weight in kg 12

**Delivery condition** Delivery is assembled

## Drawing