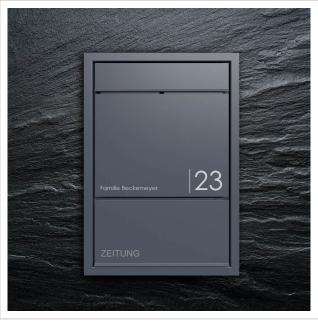

# Design flush-mounted letterbox GOETHE UP with newspaper compartment - RAL of your choice

The modern GOETHE flush-mounted letterbox is ideal for sophisticated entrance areas. The linear design without a visible lock makes this letterbox look particularly elegant.

Thanks to the design, self-assembly is uncomplicated.

Protected utility model according to DPMA file number DE: 20 2021 101 679.5

- Flush-mounted letterbox made entirely of stainless steel.
- Quality production Made in Germany by Briefkasten Manufaktur Lippe.
- Letterbox (BH 400x400mm) made of stainless steel 1.4016 (non-rusting magnetic stainless steel), powder-coated in RAL colour of your choice.
- Innovative push-key lock with 2 keys.
- Mail is inserted and removed from the front. Insertion flap with high-quality axle dampers for very quiet mail insertion.
- The letterbox complies with DIN/EN 13724. Insertion size (3.5 cm x 36.0 cm) for C4 across, even large letters fit in here without creasing.
- Removal door opens from top to bottom. So the mail cannot fall towards you.
- Optional name labelling approx. 15-20 mm high.
- Optional house number labelling approx. 70-80mm high.
- Newspaper compartment (BH 400x200mm) made of stainless steel 1.4016 (stainless magnetic stainless steel), powder-coated in RAL of your choice with stainless steel laser inscription "ZEITUNG" (font ARIAL, if name/house number, then the same as your chosen font).
- Newspaper compartment can be opened from bottom to top.
- Plaster cover frame made of stainless steel angle profile 25 x 58 mm, powder-coated in RAL colour.