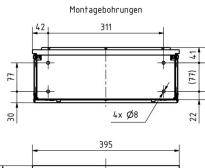

# Drawing

### **Dimensions**

Height of single box in mm400,0Width of single box in mm375,0Capacity in litres19Height of letterbox slot in mm35,0Width of letter slot in mm335,0Height of letterbox in mm1150,0

Width of letterbox system in mm 393,0