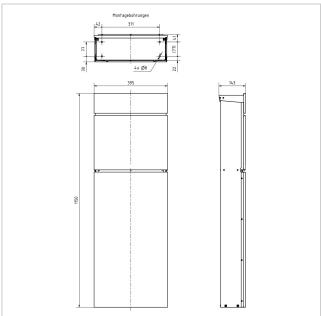

### **Dimensions**

Height of single box in mm400,0Width of single box in mm375,0Capacity in litres19Height of letterbox slot in mm35,0Width of letter slot in mm335,0Height of letterbox in mm1150,0

Width of letterbox system in mm 393,0

**Depth in mm** 120.0 + 23.0 Aperture

Weight in kg 12

**Delivery condition** Supplied fully assembled

# Drawing