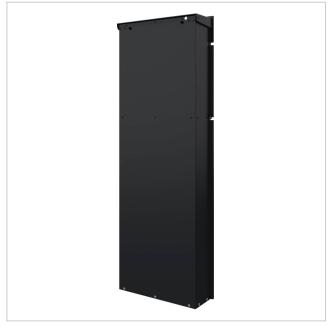

### LESSING free-standing letterbox - RAL 9005 jet black

The LESSING free-standing letterbox combines elegant, minimalist design with functional excellence. Equipped with an invisible lock and stylish labelling option, it blends seamlessly into any modern living environment. The use of galvanised, powder-coated steel guarantees long-lasting quality and durability.

With a capacity of approx. 19 litres and a top-access slot, the LESSING ensures that your mail remains crease-free. The flap is equipped with high-quality axle dampers that allow it to close gently. The simple self-assembly and optional personalisation make it the ideal letterbox for discerning users who value design, quality and convenience.

Thanks to the design, self-assembly is uncomplicated.

- · High-quality letterbox column made of galvanised steel, powder-coated in RAL 9005 deep black fine structure matt.
- The door can be opened from top to bottom.
- Insertion from above, insertion flap with high-quality axle dampers for silent closing.
- Includes 2 keys with key number.
- The letterbox complies with DIN/EN 13724. Insertion size (3.5 cm x 33.5 cm) for C4 landscape, even large letters fit in here without creasing.
- Generous capacity of approx. 19 litres.
- Customised UV and weather-resistant laser engraving.
- · Letterbox pillar with base plate for screw mounting.