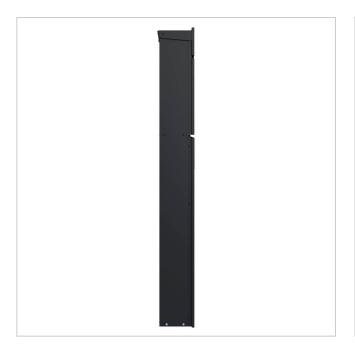

### LESSING free-standing letterbox - RAL 9005 jet black

The LESSING free-standing letterbox combines elegant, minimalist design with functional excellence. Equipped with an invisible lock and stylish labelling option, it blends seamlessly into any modern living environment. The use of galvanised, powder-coated steel guarantees long-lasting quality and durability.

With a capacity of approx. 19 litres and a top-access slot, the LESSING ensures that your mail remains crease-free. The flap is equipped with high-quality axle dampers that allow it to close gently. The simple self-assembly and optional personalisation make it the ideal letterbox for discerning users who value design, quality and convenience.

Thanks to the design, self-assembly is uncomplicated.

- · High-quality letterbox column made of galvanised steel, powder-coated in RAL 9005 deep black fine structure matt.
- The door can be opened from top to bottom.
- Insertion from above, insertion flap with high-quality axle dampers for silent closing.
- Includes 2 keys with key number.
- The letterbox complies with DIN/EN 13724. Insertion size (3.5 cm x 33.5 cm) for C4 landscape, even large letters fit in here without creasing.
- Generous capacity of approx. 19 litres.
- Customised UV and weather-resistant laser engraving.
- · Letterbox pillar with base plate for screw mounting.