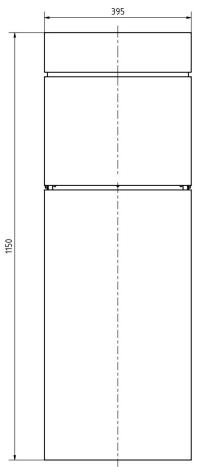

# Drawing

### **Dimensions**

Height of single box in mm400,0Width of single box in mm375,0Capacity in litres19Height of letterbox slot in mm35,0Width of letter slot in mm335,0Height of letterbox in mm1150,0

Width of letterbox system in mm 393,0