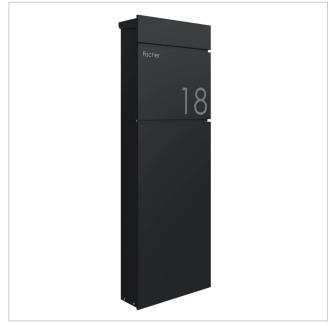

### LESSING free-standing letterbox - RAL 9005 jet black

The LESSING free-standing letterbox combines elegant, minimalist design with functional excellence. Equipped with an invisible lock and stylish labelling option, it blends seamlessly into any modern living environment. The use of galvanised, powder-coated steel guarantees long-lasting quality and durability.

With a capacity of approx. 19 litres and a top-access slot, the LESSING ensures that your mail remains crease-free. The flap is equipped with high-quality axle dampers that allow it to close gently. The simple self-assembly and optional personalisation make it the ideal letterbox for discerning users who value design, quality and convenience.

Thanks to the design, self-assembly is uncomplicated.

- · High-quality letterbox column made of galvanised steel, powder-coated in RAL 9005 deep black fine structure matt.
- The door can be opened from top to bottom.
- Insertion from above, insertion flap with high-quality axle dampers for silent closing.
- Includes 2 keys with key number.
- The letterbox complies with DIN/EN 13724. Insertion size (3.5 cm x 33.5 cm) for C4 landscape, even large letters fit in here without creasing.
- Generous capacity of approx. 19 litres.
- Customised UV and weather-resistant laser engraving.
- · Letterbox pillar with base plate for screw mounting.