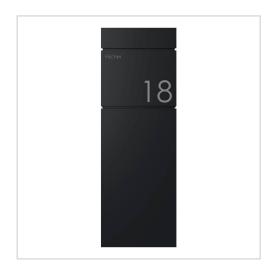

### LESSING free-standing letterbox - RAL 9005 jet black

The LESSING free-standing letterbox combines elegant, minimalist design with functional excellence. Equipped with an invisible lock and stylish labelling option, it blends seamlessly into any modern living environment. The use of galvanised, powder-coated steel guarantees long-lasting quality and durability.

With a capacity of approx. 19 litres and a top-access slot, the LESSING ensures that your mail remains crease-free. The flap is equipped with high-quality axle dampers that allow it to close gently. The simple self-assembly and optional personalisation make it the ideal letterbox for discerning users who value design, quality and convenience.

### **Dimensions**

Height of single box in mm400,0Width of single box in mm375,0Capacity in litres19Height of letterbox slot in mm35,0Width of letter slot in mm335,0Height of letterbox in mm1150,0

Width of letterbox system in mm 393,0