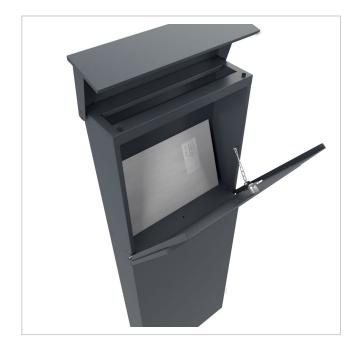

With a capacity of approx. 19 litres and a top-access slot, the LESSING ensures that your mail remains crease-free. The flap is equipped with high-quality axle dampers that allow it to close gently. The simple self-assembly and optional personalisation make it the ideal letterbox for discerning users who value design, quality and convenience.

Thanks to the design, self-assembly is uncomplicated.

- · High-quality letterbox column made of galvanised steel, powder-coated in RAL 9005 deep black fine structure matt.
- The door can be opened from top to bottom.
- Insertion from above, insertion flap with high-quality axle dampers for silent closing.
- Includes 2 keys with key number.
- The letterbox complies with DIN/EN 13724. Insertion size (3.5 cm x 33.5 cm) for C4 landscape, even large letters fit in here without creasing.
- Generous capacity of approx. 19 litres.
- Customised UV and weather-resistant laser engraving.
- · Letterbox pillar with base plate for screw mounting.

### Important information:

To achieve optimum water protection for your mail, the letterbox or letterbox system should be located under a canopy if possible.

The mail is only protected from water if it is completely placed in the box and the flap is closed. Mail that is not fully inserted allows moisture and dirt to enter the letterbox. This system is protected against the ingress of water in accordance with DIN EN 13724. Water ingress is not a reason for complaint.