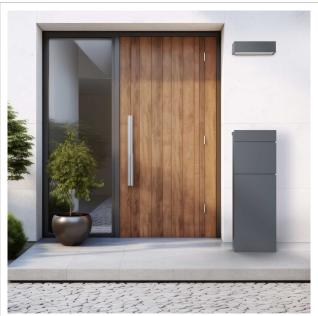

### LESSING free-standing letterbox - RAL 9005 jet black

The LESSING free-standing letterbox combines elegant, minimalist design with functional excellence. Equipped with an invisible lock and stylish labelling option, it blends seamlessly into any modern living environment. The use of galvanised, powder-coated steel guarantees long-lasting quality and durability.

With a capacity of approx. 19 litres and a top-access slot, the LESSING ensures that your mail remains crease-free. The flap is equipped with high-quality axle dampers that allow it to close gently. The simple self-assembly and optional personalisation make it the ideal letterbox for discerning users who value design, quality and convenience.

Thanks to the design, self-assembly is uncomplicated.

- · High-quality letterbox column made of galvanised steel, powder-coated in RAL 9005 deep black fine structure matt.
- The door can be opened from top to bottom.
- Insertion from above, insertion flap with high-quality axle dampers for silent closing.
- Includes 2 keys with key number.
- The letterbox complies with DIN/EN 13724. Insertion size (3.5 cm x 33.5 cm) for C4 landscape, even large letters fit in here without creasing.
- Generous capacity of approx. 19 litres.
- Customised UV and weather-resistant laser engraving.
- · Letterbox pillar with base plate for screw mounting.