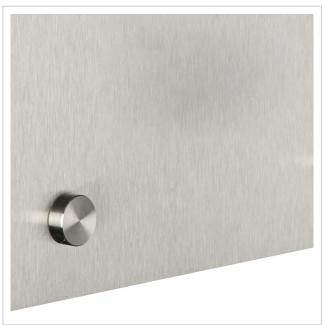

- Bell pillar made of 1.5 mm stainless steel V2A 1.4301, 240 grain polished.
- The system is manufactured by Briefkasten Manufaktur. German quality production "Made in Germany".
- The speech part is made of 2 mm stainless steel V2A 1.4301, polished. Dimensions: W 190 mm x H 640 mm x D 110 mm.
- House number approx. 70 mm high (max. 3 digits) with energy-saving LED lighting 12V DC approx. 50mA / 1W, white.
- Replaceable plexiglass nameplate, optionally illuminated.
- The inscriptions on the name plates can be changed from the front as required.
- Incl. EVN LED power supply unit / transformer IP65 12V/DC 0.1-4W for LED lighting (house number and nameplate if selected).
- Round stainless steel bell push, optionally with LED ring lighting.
- Preparation (built-in loudspeaker not included) for intercom system possible.
- Optionally with universal adapter for all commercially available built-in loudspeakers.
- Optional preparation (camera not included in scope of delivery) for a camera.
- Incl. 6x screws Cover caps made of stainless steel V2A, polished so that the screws for fastening the front panel are not visible. See pictures.
- The fully welded stand column is made of 1.5 mm V2A stainless steel, polished. Construction height is either 1.30 m or 1.60 m.
- The pedestal is fitted with a VA base plate. This is 10 mm thick and is finished with a cover plate. See pictures.
- Invisible cable feed through the body is possible.