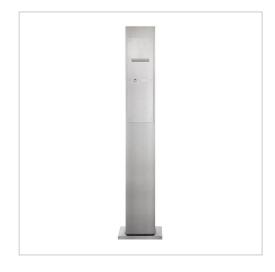

# Designer doorbell stele - polished V2A stainless steel - 1 party - INDIVIDUAL | 1 | Individual preparation | 160 cm | Stainless steel, ground

Product number 870-VA-IND-160

# Designer doorbell pillar - polished V2A stainless steel - 1 party - INDIVIDUAL

High-quality doorbell pillar made entirely of V2A stainless steel, polished, from Briefkasten Manufaktur. This bell pillar is available with 1-6 bell buttons. An optional speech hole, camera and house number can be prepared. Our products have a high quality, reliable functionality and their own identity. Made by Briefkasten Manufaktur.