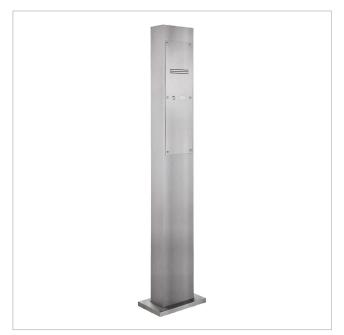

# Designer doorbell pillar - polished V2A stainless steel - 1 party - INDIVIDUAL

High-quality doorbell pillar made entirely of V2A stainless steel, polished, from Briefkasten Manufaktur. This bell pillar is available with 1-6 bell buttons. An optional speech hole, camera and house number can be prepared. Our products have a high quality, reliable functionality and their own identity. Made by Briefkasten Manufaktur.

- Bell pillar made of 1.5 mm stainless steel V2A 1.4301, 240 grain polished.
- The system is manufactured by Briefkasten Manufaktur. German quality production "Made in Germany".
- The speech part is made of 2 mm stainless steel V2A 1.4301, polished. Dimensions: W 190 mm x H 640 mm x D 110 mm.
- House number approx. 70 mm high (max. 3 digits) with energy-saving LED lighting 12V DC approx. 50mA / 1W, white.
- Replaceable plexiglass nameplate, optionally illuminated.
- The inscriptions on the name plates can be changed from the front as required.
- Incl. EVN LED power supply unit / transformer IP65 12V/DC 0.1-4W for LED lighting (house number and nameplate if selected).
- Round stainless steel bell push, optionally with LED ring lighting.
- Preparation (built-in loudspeaker not included) for intercom system possible.
- Optionally with universal adapter for all commercially available built-in loudspeakers.
- Optional preparation (camera not included in scope of delivery) for a camera.
- Incl. 6x screws Cover caps made of stainless steel V2A, polished so that the screws for fastening the front panel are not visible. See pictures.
- The fully welded stand column is made of 1.5 mm V2A stainless steel, polished. Construction height is either 1.30 m or 1.60 m.
- The pedestal is fitted with a VA base plate. This is 10 mm thick and is finished with a cover plate. See pictures.
- Invisible cable feed through the body is possible.