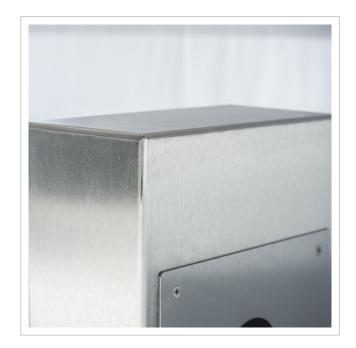

- Bell pillar made of 1.5 mm stainless steel V2A 1.4301, 240 grain polished.
- The system is manufactured by Briefkasten Manufaktur. German quality production "Made in Germany".
- The speech part is made of 2 mm stainless steel V2A 1.4301, polished. Dimensions: W 190 mm x H 640 mm x D 110 mm.
- House number approx. 70 mm high (max. 3 digits) with energy-saving LED lighting 12V DC approx. 50mA / 1W, white.
- Replaceable plexiglass nameplate, optionally illuminated.
- The inscriptions on the name plates can be changed from the front as required.
- Incl. EVN LED power supply unit / transformer IP65 12V/DC 0.1-4W for LED lighting (house number and nameplate if selected).
- Round stainless steel bell push, optionally with LED ring lighting.
- Preparation (built-in loudspeaker not included) for intercom system possible.
- Optionally with universal adapter for all commercially available built-in loudspeakers.
- Optional preparation (camera not included in scope of delivery) for a camera.
- Incl. 6x screws Cover caps made of stainless steel V2A, polished so that the screws for fastening the front panel are not visible. See pictures.
- The fully welded stand column is made of 1.5 mm V2A stainless steel, polished. Construction height is either 1.30 m or 1.60 m.
- The pedestal is fitted with a VA base plate. This is 10 mm thick and is finished with a cover plate. See pictures.
- Invisible cable feed through the body is possible.