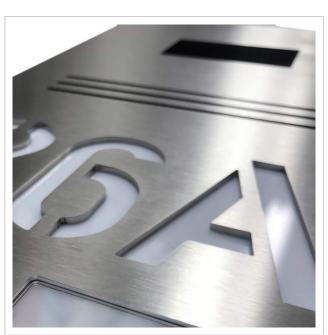

- Bell pillar made of 1.5 mm stainless steel V2A 1.4301, 240 grain polished.
- The system is manufactured by Briefkasten Manufaktur. German quality production "Made in Germany".
- The speech part is made of 2 mm stainless steel V2A 1.4301, polished. Dimensions: W 190 mm x H 640 mm x D 110 mm.
- House number approx. 70 mm high (max. 3 digits) with energy-saving LED lighting 12V DC approx. 50mA / 1W, white.
- Replaceable plexiglass nameplate, optionally illuminated.
- The inscriptions on the name plates can be changed from the front as required.
- Incl. EVN LED power supply unit / transformer IP65 12V/DC 0.1-4W for LED lighting (house number and nameplate if selected).
- Round stainless steel bell push, optionally with LED ring lighting.
- Preparation (built-in loudspeaker not included) for intercom system possible.
- Optionally with universal adapter for all commercially available built-in loudspeakers.
- Optional preparation (camera not included in scope of delivery) for a camera.
- Incl. 6x screws Cover caps made of stainless steel V2A, polished so that the screws for fastening the front panel are not visible. See pictures.
- The fully welded stand column is made of 1.5 mm V2A stainless steel, polished. Construction height is either 1.30 m or 1.60 m.
- The pedestal is fitted with a VA base plate. This is 10 mm thick and is finished with a cover plate. See pictures.
- Invisible cable feed through the body is possible.

COMMEND

Name labelling Nameplate, Laser-engraved

Mounting type Free-standing

Material Stainless steel V2A 1.4301

House number House number as laser engraving, House number as laser cut, illuminated

Surface/colour Brushed