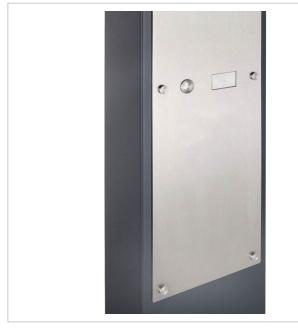

# Designer doorbell pillar - polished V2A stainless steel - 1 party - INDIVIDUAL

High-quality doorbell pillar made entirely of V2A stainless steel, polished, from Briefkasten Manufaktur. This bell pillar is available with 1-6 bell buttons. An optional speech hole, camera and house number can be prepared. Our products have a high quality, reliable functionality and their own identity. Made by Briefkasten Manufaktur.

- Bell pillar made of 1.5 mm stainless steel V2A 1.4301, 240 grain polished.
- The system is manufactured by Briefkasten Manufaktur. German quality production "Made in Germany".
- The speech part is made of 2 mm stainless steel V2A 1.4301, polished. Dimensions: W 190 mm x H 640 mm x D 110 mm.
- House number approx. 70 mm high (max. 3 digits) with energy-saving LED lighting 12V DC approx. 50mA / 1W, white.
- Replaceable plexiglass nameplate, optionally illuminated.
- The inscriptions on the name plates can be changed from the front as required.
- Incl. EVN LED power supply unit / transformer IP65 12V/DC 0.1-4W for LED lighting (house number and nameplate if selected).
- Round stainless steel bell push, optionally with LED ring lighting.
- Preparation (built-in loudspeaker not included) for intercom system possible.
- Optionally with universal adapter for all commercially available built-in loudspeakers.
- Optional preparation (camera not included in scope of delivery) for a camera.
- Incl. 6x screws Cover caps made of stainless steel V2A, polished so that the screws for fastening the front panel are not visible. See pictures.
- The fully welded stand column is made of 1.5 mm V2A stainless steel, polished. Construction height is either 1.30 m or 1.60 m.
- The pedestal is fitted with a VA base plate. This is 10 mm thick and is finished with a cover plate. See pictures.
- Invisible cable feed through the body is possible.