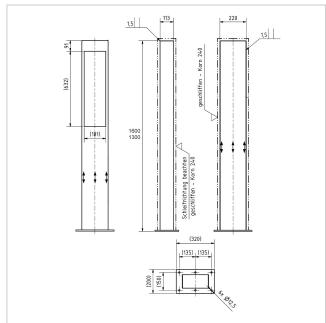

### **Dimensions**

Height of single box in mm 640,0 Width of single box in mm 190,0

**Overall height in mm** 1300,0 | 1600,0

Total width in mm 220.0 (foot plate 320.0)

Depth in mm 110.0 (foot plate 210.0)

## Drawing