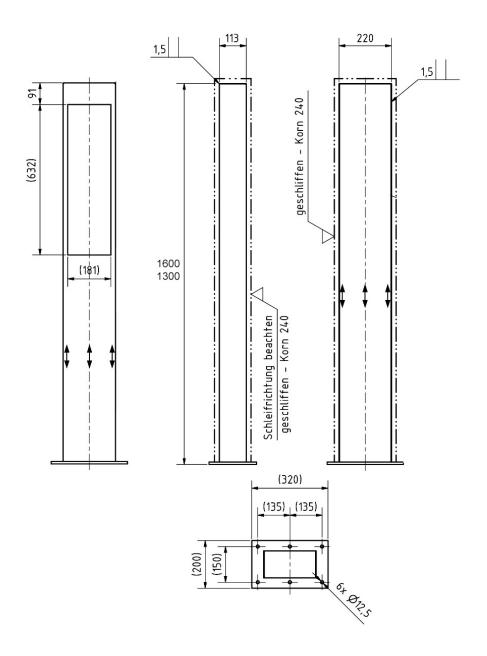

### **Dimensions**

Height of single box in mm 640,0 Width of single box in mm 190,0

**Overall height in mm** 1300,0 | 1600,0

Total width in mm 220.0 (foot plate 320.0)

Depth in mm 110.0 (foot plate 210.0)

## Drawing