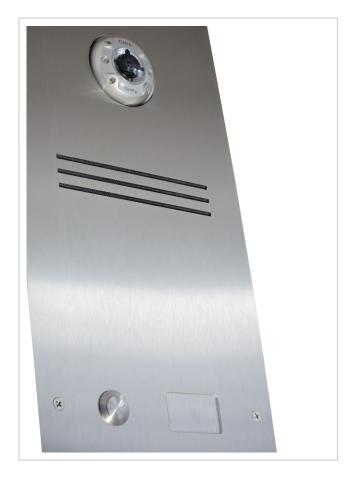

# Designer doorbell pillar - polished V2A stainless steel - 1 party - INDIVIDUAL

High-quality doorbell pillar made entirely of V2A stainless steel, polished, from Briefkasten Manufaktur. This bell pillar is available with 1-6 bell buttons. An optional speech hole, camera and house number can be prepared. Our products have a high quality, reliable functionality and their own identity. Made by Briefkasten Manufaktur.

- Bell pillar made of 1.5 mm stainless steel V2A 1.4301, 240 grain polished.
- The system is manufactured by Briefkasten Manufaktur. German quality production "Made in Germany".
- The speech part is made of 2 mm stainless steel V2A 1.4301, polished. Dimensions: W 190 mm x H 640 mm x D 110 mm.
- House number approx. 70 mm high (max. 3 digits) with energy-saving LED lighting 12V DC approx. 50mA / 1W, white.
- Replaceable plexiglass nameplate, optionally illuminated.
- The inscriptions on the name plates can be changed from the front as required.
- Incl. EVN LED power supply unit / transformer IP65 12V/DC 0.1-4W for LED lighting (house number and nameplate if selected).
- Round stainless steel bell push, optionally with LED ring lighting.
- Preparation (built-in loudspeaker not included) for intercom system possible.
- Optionally with universal adapter for all commercially available built-in loudspeakers.
- Optional preparation (camera not included in scope of delivery) for a camera.
- Incl. 6x screws Cover caps made of stainless steel V2A, polished so that the screws for fastening the front panel are not visible. See pictures.
- The fully welded stand column is made of 1.5 mm V2A stainless steel, polished. Construction height is either 1.30 m or 1.60 m.
- The pedestal is fitted with a VA base plate. This is 10 mm thick and is finished with a cover plate. See pictures.
- Invisible cable feed through the body is possible.

# **Product properties**

Series GRIMM
Number of bell push 1 button

buttons Functions

Light button, Camera, Intercom, Fingerprint, Keypad

Functional box prepared

for manufacturer

LOXONE, GIRA, Busch Jaeger, Siedle, STR Elektronik, ELCOM, TCS, Ritto, ALGO, Telegärtner, Auerswald, Legrand Bticino, HHG, HIKVISION, PCS, Sesam, ekey, Comelit, Schneider Intercom /

COMMEND

Name labelling Nameplate, Laser-engraved

Mounting type Free-standing

Material Stainless steel V2A 1.4301

House number House number as laser engraving, House number as laser cut, illuminated

Surface/colour Brushed