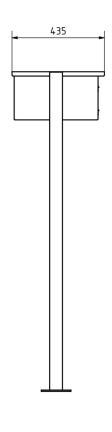

Overall height in mm 1200,0 | 1500,0 | 1700,0

Total width in mm 465,0

Depth in mm 435,0

Weight in kg 16

**Delivery condition** Supplied in blocks, stand elements / letterbox divided

## Drawing