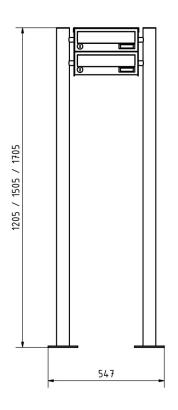

Overall height in mm 1200,0 | 1500,0 | 1700,0

Total width in mm 465,0

Depth in mm 435,0

Weight in kg 16

**Delivery condition** Supplied in blocks, stand elements / letterbox divided

## Drawing