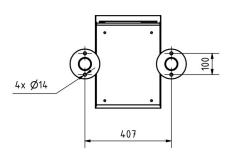

ccording to DIN EN 13724 up to 1ccm). This is not a reason for complaint.



## **Product properties**

Material Steel, galvanised, Stainless steel V2A 1.4301

Series BASIC

Boxes by volume Normal > 10 litres

Name labellingNameplateMounting typeFree-standingNumber of boxeswith 2 letterboxesRemoval of mailOn the frontSurface/colourBrushed

### **Dimensions**

Height of single box in mm110,0Width of single box in mm300,0Capacity in litres12Height of letterbox slot in mm35,0Width of letter slot in mm265,0Height of letterbox in mm220,0Width of letterbox system in mm300,0

Overall height in mm 1200,0 | 1500,0 | 1700,0

Total width in mm 465,0

Depth in mm 435,0

Weight in kg 16

**Delivery condition** Supplied in blocks, stand elements / letterbox divided



## Drawing

#### Montagebohrungen









# More images