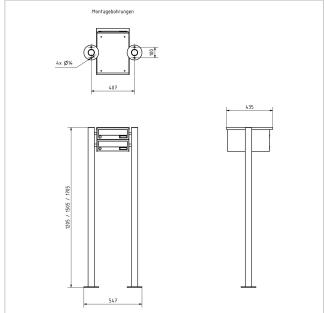

## Drawing

#### Montagebohrungen

Overall height in mm 1200,0 | 1500,0 | 1700,0

Total width in mm 465,0

Depth in mm 435,0

Weight in kg 16

**Delivery condition** Supplied in blocks, stand elements / letterbox divided