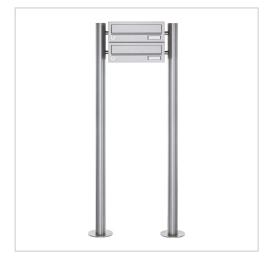

2-post box system freestanding Design BASIC 385-VA ST-R - stainless steel V2A, polished | 300x110x385 mm (WxHxD) - ?? Normal 12 litres | with 2 letterboxes (1x2) | Stainless steel, ground

Product number 385-VA-2S

# 2-post letterbox system made of stainless steel V2 A polished - Design BASIC 385-VA - Horizontal letterboxes

Modern free-standing letterbox for 2 parties made in Germany by Briefkasten Manufaktur.

The letterboxes and stand elements are made of weather-resistant V2A stainless steel, polished. The very high-quality workmanship and the well thought-out concept make this letterbox system our top seller. A rain drainage edge for optimum water protection, a double-edged throw-in flap with rubber lip, the solid interchangeable nameplate and the robust lock characterise this free-standing letterbox.

Thanks to the design, self-assembly is straightforward.

- 2-post letterbox system made of stainless steel V2 A, polished
- The system is manufactured by Briefkasten Manufaktur. German quality production "Made in Germany".
- The letterboxes comply with DIN/EN 13724. Insertion size (3.5 cm x 26.5 cm) for C4 high, large letters also fit in here without creasing.
- Insertion flaps with sound-absorbing rubber lip for very quiet insertion of mail.
- The doors can be opened from left to right.
- Incl. 2 keys with key number and changeable name plate under the flap for each letterbox.
- With close-fitting side panelling and rain cover in solid design.
- The stand elements are made of 60.0 mm V2A stainless steel 1.4301, polished for screw mounting or setting in concrete.

## **Product properties**

Material Steel, galvanised, Stainless steel V2A 1.4301

Series BASIC

Boxes by volume Normal > 10 litres

Name labellingNameplateMounting typeFree-standingNumber of boxeswith 2 letterboxesRemoval of mailOn the frontSurface/colourBrushed