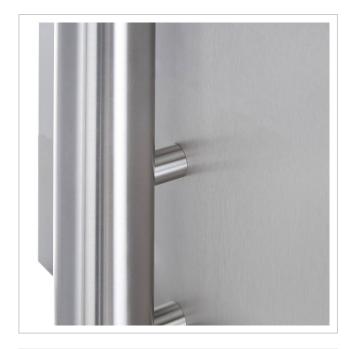

Thanks to the design, self-assembly is straightforward.

- 2-post letterbox system made of stainless steel V2 A, polished
- The system is manufactured by Briefkasten Manufaktur. German quality production "Made in Germany".
- The letterboxes comply with DIN/EN 13724. Insertion size (3.5 cm x 26.5 cm) for C4 high, large letters also fit in here without creasing.
- Insertion flaps with sound-absorbing rubber lip for very quiet insertion of mail.
- The doors can be opened from left to right.
- Incl. 2 keys with key number and changeable name plate under the flap for each letterbox.
- With close-fitting side panelling and rain cover in solid design.
- The stand elements are made of 60.0 mm V2A stainless steel 1.4301, polished for screw mounting or setting in concrete.