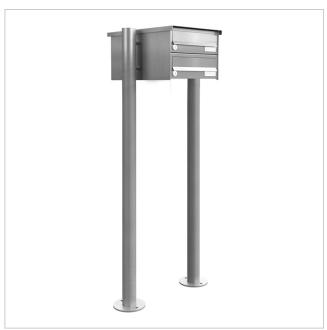

2-post box system freestanding Design BASIC 385-VA ST-R - stainless steel V2A, polished | 300x110x385 mm (WxHxD) - ?? Normal 12 litres | with 2 letterboxes (1x2) | Stainless steel, ground

Product number 385-VA-2S

# 2-post letterbox system made of stainless steel V2 A polished - Design BASIC 385-VA - Horizontal letterboxes

Modern free-standing letterbox for 2 parties made in Germany by Briefkasten Manufaktur.

The letterboxes and stand elements are made of weather-resistant V2A stainless steel, polished. The very high-quality workmanship and the well thought-out concept make this letterbox system our top seller. A rain drainage edge for optimum water protection, a double-edged throw-in flap with rubber lip, the solid interchangeable nameplate and the robust lock characterise this free-standing letterbox.

## **Product properties**

Material Steel, galvanised, Stainless steel V2A 1.4301

Series BASIC

Boxes by volume Normal > 10 litres

Name labellingNameplateMounting typeFree-standingNumber of boxeswith 2 letterboxesRemoval of mailOn the frontSurface/colourBrushed

### **Dimensions**

Height of single box in mm110,0Width of single box in mm300,0Capacity in litres12Height of letterbox slot in mm35,0Width of letter slot in mm265,0Height of letterbox in mm220,0Width of letterbox system in mm300,0

Overall height in mm 1200,0 | 1500,0 | 1700,0

Total width in mm 465,0

Depth in mm 435,0

Weight in kg 16

**Delivery condition** Supplied in blocks, stand elements / letterbox divided