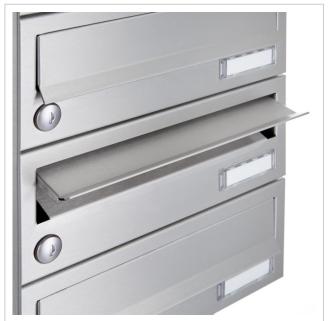

Thanks to the design, self-assembly is straightforward.

- 2-post letterbox system made of stainless steel V2 A, polished
- The system is manufactured by Briefkasten Manufaktur. German quality production "Made in Germany".
- The letterboxes comply with DIN/EN 13724. Insertion size (3.5 cm x 26.5 cm) for C4 high, large letters also fit in here without creasing.
- Insertion flaps with sound-absorbing rubber lip for very quiet insertion of mail.
- The doors can be opened from left to right.
- Incl. 2 keys with key number and changeable name plate under the flap for each letterbox.
- With close-fitting side panelling and rain cover in solid design.
- The stand elements are made of 60.0 mm V2A stainless steel 1.4301, polished for screw mounting or setting in concrete.