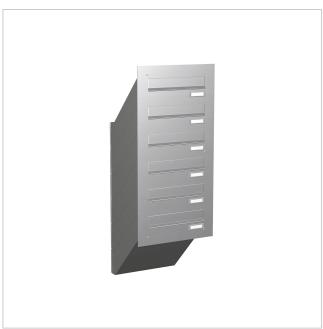

### Through-the-wall letterbox BASIC 622 - polished V2A stainless steel - 6 parties

The stainless steel through-the-wall letterbox has plenty of volume for receiving post and is variable in depth from 290 - 440 mm to optimally adapt to your wall thickness (30 degree angle running diagonally to the rear). Each individual letterbox has a size of 300 x 110 x 290 to 440 mm (WxHxD). The boxes comply with the current EN 13724 standard so that A4 envelopes, for example, can be inserted without being bent and protection against break-ins is guaranteed.

The great advantage of a wall-mounted letterbox system is that it is well protected from the weather and therefore very durable. Also well suited for installation in wall pillars. A quality product made in Germany.

Mounting type Wall throw-through Removal of mail On the back