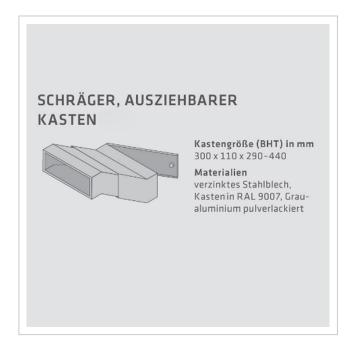

### Through-the-wall letterbox BASIC 622 - polished V2A stainless steel - 6 parties

The stainless steel through-the-wall letterbox has plenty of volume for receiving post and is variable in depth from 290 - 440 mm to optimally adapt to your wall thickness (30 degree angle running diagonally to the rear). Each individual letterbox has a size of 300 x 110 x 290 to 440 mm (WxHxD). The boxes comply with the current EN 13724 standard so that A4 envelopes, for example, can be inserted without being bent and protection against break-ins is guaranteed.

- 6-party wall-mounted letterbox system made of brushed V2A stainless steel
- Removal door without end frame (for an even look without interruptions). Front panel is attached to the plaster.
- Inclined, pull-out box made of galvanised steel, powder-coated in RAL 9007.
- Variable depth from 290mm 440m, 30 degree angle running diagonally to the rear.
- The letterbox complies with DIN/EN 13724. Insertion size (3.5 cm x 26.5 cm) for C4 high, large letters also fit in here without creasing.
- Insertion flaps with noise-absorbing rubber buffers for very quiet insertion of mail.
- The removal door can be opened from left to right.
- Incl. 2 keys with key number & interchangeable name plate under the flap.
- The labelling on the name plates can be changed as required
- Assembly instructions included.

#### **Dimensions**

Height of single box in mm 110,0
Width of single box in mm 300,0
Capacity in litres 10,0 - 15,0
Height of letterbox slot in mm 35,0
Width of letter slot in mm 265,0

**Depth in mm** 290,0 - 440,0