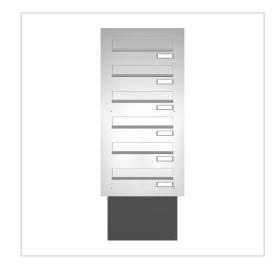

# Wall-mounted letterbox BASIC 622 - polished V2A stainless steel - 6 parties | with 6 letterboxes (1x6) | Stainless steel, ground

Product number 622-VA-6

### Through-the-wall letterbox BASIC 622 - polished V2A stainless steel - 6 parties

The stainless steel through-the-wall letterbox has plenty of volume for receiving post and is variable in depth from 290 - 440 mm to optimally adapt to your wall thickness (30 degree angle running diagonally to the rear). Each individual letterbox has a size of 300 x 110 x 290 to 440 mm (WxHxD). The boxes comply with the current EN 13724 standard so that A4 envelopes, for example, can be inserted without being bent and protection against break-ins is guaranteed.

- 6-party wall-mounted letterbox system made of brushed V2A stainless steel
- Removal door without end frame (for an even look without interruptions). Front panel is attached to the plaster.
- Inclined, pull-out box made of galvanised steel, powder-coated in RAL 9007.
- Variable depth from 290mm 440m, 30 degree angle running diagonally to the rear.
- The letterbox complies with DIN/EN 13724. Insertion size (3.5 cm x 26.5 cm) for C4 high, large letters also fit in here without creasing.
- Insertion flaps with noise-absorbing rubber buffers for very quiet insertion of mail.
- The removal door can be opened from left to right.
- Incl. 2 keys with key number & interchangeable name plate under the flap.
- The labelling on the name plates can be changed as required
- Assembly instructions included.