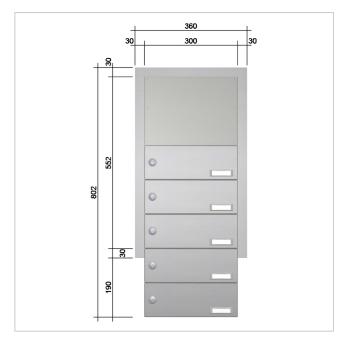

### Through-the-wall letterbox BASIC 622 - polished V2A stainless steel - 6 parties

The stainless steel through-the-wall letterbox has plenty of volume for receiving post and is variable in depth from 290 - 440 mm to optimally adapt to your wall thickness (30 degree angle running diagonally to the rear). Each individual letterbox has a size of 300 x 110 x 290 to 440 mm (WxHxD). The boxes comply with the current EN 13724 standard so that A4 envelopes, for example, can be inserted without being bent and protection against break-ins is guaranteed.

#### **Dimensions**

Height of single box in mm 110,0
Width of single box in mm 300,0
Capacity in litres 10,0 - 15,0
Height of letterbox slot in mm 35,0
Width of letter slot in mm 265,0

**Depth in mm** 290,0 - 440,0