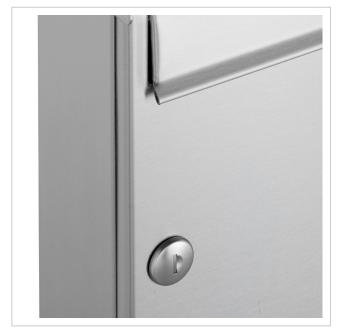

- 6-party wall-mounted letterbox system made of brushed V2A stainless steel
- Removal door without end frame (for an even look without interruptions). Front panel is attached to the plaster.
- Inclined, pull-out box made of galvanised steel, powder-coated in RAL 9007.
- Variable depth from 290mm 440m, 30 degree angle running diagonally to the rear.
- The letterbox complies with DIN/EN 13724. Insertion size (3.5 cm x 26.5 cm) for C4 high, large letters also fit in here without creasing.
- Insertion flaps with noise-absorbing rubber buffers for very quiet insertion of mail.
- The removal door can be opened from left to right.
- Incl. 2 keys with key number & interchangeable name plate under the flap.
- The labelling on the name plates can be changed as required
- Assembly instructions included.