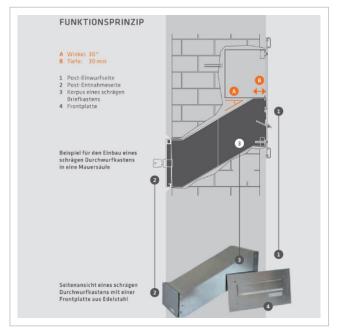

### Through-the-wall letterbox BASIC 622 - polished V2A stainless steel - 6 parties

The stainless steel through-the-wall letterbox has plenty of volume for receiving post and is variable in depth from 290 - 440 mm to optimally adapt to your wall thickness (30 degree angle running diagonally to the rear). Each individual letterbox has a size of 300 x 110 x 290 to 440 mm (WxHxD). The boxes comply with the current EN 13724 standard so that A4 envelopes, for example, can be inserted without being bent and protection against break-ins is guaranteed.

The great advantage of a wall-mounted letterbox system is that it is well protected from the weather and therefore very durable. Also well suited for installation in wall pillars. A quality product made in Germany.

- 6-party wall-mounted letterbox system made of brushed V2A stainless steel
- Removal door without end frame (for an even look without interruptions). Front panel is attached to the plaster.
- Inclined, pull-out box made of galvanised steel, powder-coated in RAL 9007.
- Variable depth from 290mm 440m, 30 degree angle running diagonally to the rear.
- The letterbox complies with DIN/EN 13724. Insertion size (3.5 cm x 26.5 cm) for C4 high, large letters also fit in here without creasing.
- Insertion flaps with noise-absorbing rubber buffers for very quiet insertion of mail.
- The removal door can be opened from left to right.
- Incl. 2 keys with key number & interchangeable name plate under the flap.
- The labelling on the name plates can be changed as required
- Assembly instructions included.

Mounting type Wall throw-through Removal of mail On the back