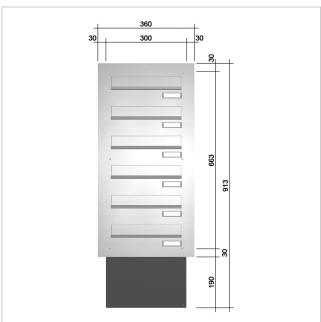

#### **Dimensions**

Height of single box in mm 110,0
Width of single box in mm 300,0
Capacity in litres 10,0 - 15,0
Height of letterbox slot in mm 35,0
Width of letter slot in mm 265,0

**Depth in mm** 290,0 - 440,0