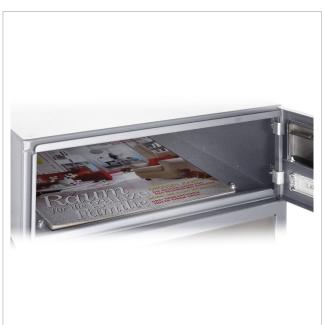

The letterbox system is made entirely of stainless steel V2A, polished. This letterbox system is characterised by a close-fitting side cladding with rain canopy and the rain drainage channels for optimum water protection, a throw-in flap with rubber lip, the solid interchangeable nameplate and the robust lock. This letterbox is easy to clean and robust.

Thanks to the design, self-assembly is uncomplicated.

- 8-point surface-mounted letterbox system made entirely of V2A stainless steel, polished
- The system is manufactured by Briefkasten Manufaktur. German quality production "Made in Germany".
- The letterboxes made of V2A stainless steel, polished, comply with DIN/EN 13724. Insertion size (3.5 cm x 26.5 cm) for C4 high, even large letters fit in here without creasing.
- Insertion flaps with sound-absorbing rubber lip for very quiet mail insertion.
- The doors can be opened from left to right.
- Incl. 2 keys with key number and changeable name plate under the flap for each letterbox.
- Incl. close-fitting side panelling + rain cover made of V2A stainless steel, polished.
- For easy 1-2 person wall mounting with mounting rail incl. fixing material (screws + dowels).