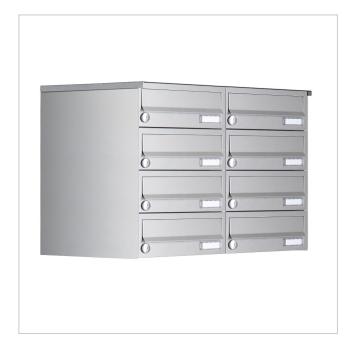

# 8 4x2 surface-mounted letterbox system made of stainless steel V2 A polished - Design BASIC 385A-VA incl. side panelling & rain cover - horizontal letterboxes

Modern surface-mounted letterbox system for 8 parties made in Germany by Briefkasten Manufaktur.

The letterbox system is made entirely of stainless steel V2A, polished. This letterbox system is characterised by a close-fitting side cladding with rain canopy and the rain drainage channels for optimum water protection, a throw-in flap with rubber lip, the solid interchangeable nameplate and the robust lock. This letterbox is easy to clean and robust.

Thanks to the design, self-assembly is uncomplicated.

- 8-point surface-mounted letterbox system made entirely of V2A stainless steel, polished
- The system is manufactured by Briefkasten Manufaktur. German quality production "Made in Germany".
- The letterboxes made of V2A stainless steel, polished, comply with DIN/EN 13724. Insertion size (3.5 cm x 26.5 cm) for C4 high, even large letters fit in here without creasing.
- Insertion flaps with sound-absorbing rubber lip for very quiet mail insertion.
- The doors can be opened from left to right.
- Incl. 2 keys with key number and changeable name plate under the flap for each letterbox.
- Incl. close-fitting side panelling + rain cover made of V2A stainless steel, polished.
- For easy 1-2 person wall mounting with mounting rail incl. fixing material (screws + dowels).