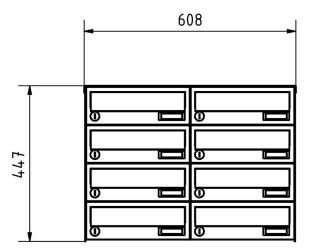

#### **Dimensions**

Height of single box in mm 110,0 Width of single box in mm 300,0 **Capacity in litres** 12 Height of letterbox slot in mm 35,0 Width of letter slot in mm 265,0 Height of letterbox in mm 440,0 Width of letterbox system in mm 600,0 Total width in mm 608,0 Depth in mm 435,0 Weight in kg 45