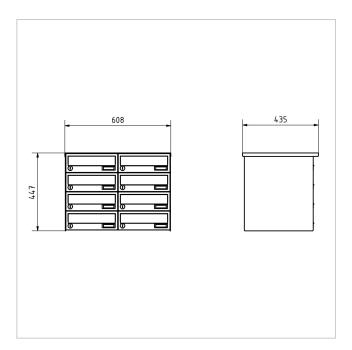

#### **Dimensions**

Height of single box in mm 110,0 Width of single box in mm 300,0 **Capacity in litres** 12 Height of letterbox slot in mm 35,0 Width of letter slot in mm 265,0 Height of letterbox in mm 440,0 Width of letterbox system in mm 600,0 Total width in mm 608,0 Depth in mm 435,0 Weight in kg 45

### Drawing