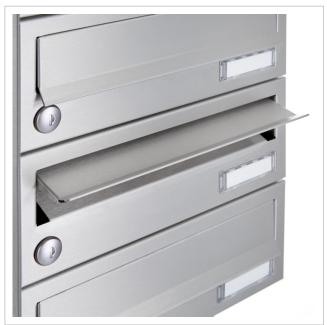

# 8 4x2 surface-mounted letterbox system made of stainless steel V2 A polished - Design BASIC 385A-VA incl. side panelling & rain cover - horizontal letterboxes

Modern surface-mounted letterbox system for 8 parties made in Germany by Briefkasten Manufaktur.

Thanks to the design, self-assembly is uncomplicated.

- 8-point surface-mounted letterbox system made entirely of V2A stainless steel, polished
- The system is manufactured by Briefkasten Manufaktur. German quality production "Made in Germany".
- The letterboxes made of V2A stainless steel, polished, comply with DIN/EN 13724. Insertion size (3.5 cm x 26.5 cm) for C4 high, even large letters fit in here without creasing.
- Insertion flaps with sound-absorbing rubber lip for very quiet mail insertion.
- The doors can be opened from left to right.
- Incl. 2 keys with key number and changeable name plate under the flap for each letterbox.
- Incl. close-fitting side panelling + rain cover made of V2A stainless steel, polished.
- For easy 1-2 person wall mounting with mounting rail incl. fixing material (screws + dowels).