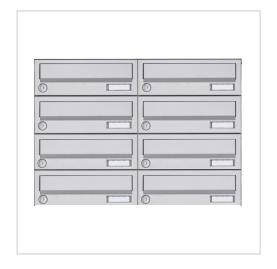

8 4x2 surface-mounted letterbox system
Design BASIC 385A- VA AP - stainless
steel V2A, polished | 300x110x385 mm
(WxHxD) - ?? Normal 12 litres | Stainless
steel, ground | with 8 letterboxes

Product number 385A-VA-8W

# 8 4x2 surface-mounted letterbox system made of stainless steel V2 A polished - Design BASIC 385A-VA incl. side panelling & rain cover - horizontal letterboxes

Modern surface-mounted letterbox system for 8 parties made in Germany by Briefkasten Manufaktur.

The letterbox system is made entirely of stainless steel V2A, polished. This letterbox system is characterised by a close-fitting side cladding with rain canopy and the rain drainage channels for optimum water protection, a throw-in flap with rubber lip, the solid interchangeable nameplate and the robust lock. This letterbox is easy to clean and robust.

Thanks to the design, self-assembly is uncomplicated.

- 8-point surface-mounted letterbox system made entirely of V2A stainless steel, polished
- The system is manufactured by Briefkasten Manufaktur. German quality production "Made in Germany".
- The letterboxes made of V2A stainless steel, polished, comply with DIN/EN 13724. Insertion size (3.5 cm x 26.5 cm) for C4 high, even large letters fit in here without creasing.
- Insertion flaps with sound-absorbing rubber lip for very quiet mail insertion.
- The doors can be opened from left to right.
- Incl. 2 keys with key number and changeable name plate under the flap for each letterbox.
- Incl. close-fitting side panelling + rain cover made of V2A stainless steel, polished.
- For easy 1-2 person wall mounting with mounting rail incl. fixing material (screws + dowels).