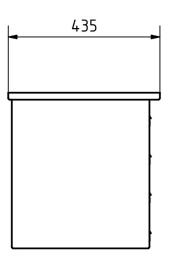

#### **Dimensions**

Height of single box in mm 110,0 Width of single box in mm 300,0 **Capacity in litres** 12 Height of letterbox slot in mm 35,0 Width of letter slot in mm 265,0 Height of letterbox in mm 440,0 Width of letterbox system in mm 600,0 Total width in mm 608,0 Depth in mm 435,0 Weight in kg 45