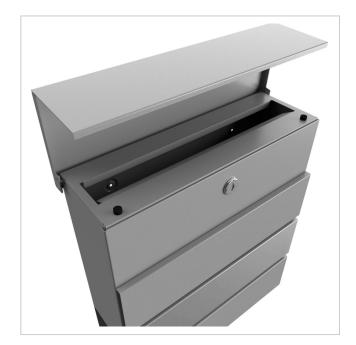

### KANT letterbox with newspaper compartment - Design 1 - RAL 9007 grey aluminium

The KANT letterbox combines **elegant design** and functional convenience in one product. Its minimalist design with invisible lock fits seamlessly into modern living environments. You can rely on **long-lasting quality** thanks to our excellent choice of materials and precise workmanship.

The generous capacity of around 12 litres and top-loading ensures crease-free mail - even with DIN C4 envelopes and magazines. For added convenience, the letterbox is equipped with **high-quality axle dampers** that allow the flap to close gently and quietly. The newspaper compartment of this letter box offers maximum functionality with double-sided posting, ideal for modern everyday life. The scope of delivery includes a cover that can be retrofitted, giving you the option of reliably closing the weather side.

Thanks to the design, self-assembly is uncomplicated.

- High-quality surface-mounted letterbox made of galvanised steel, powder-coated in RAL 9007 grey aluminium fine structure matt.
- The door can be opened from top to bottom.
- Insertion from above, insertion flap with high-quality axle dampers for silent closing.
- Includes 2 keys with key number.
- The letterbox complies with DIN/EN 13724. Insertion size (3.5 cm x 33.5 cm) for C4 landscape, large letters also fit in here without creasing.
- Newspaper compartment (BH 360x110mm) made of galvanised steel, powder-coated in RAL 9007 grey aluminium fine structure matt. Open on both sides (1x cover included).
- For surface wall mounting including mounting screws.