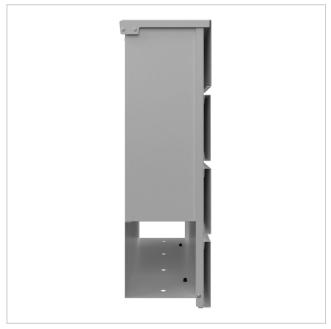

The generous capacity of around 12 litres and top-loading ensures crease-free mail - even with DIN C4 envelopes and magazines. For added convenience, the letterbox is equipped with **high-quality axle dampers** that allow the flap to close gently and quietly. The newspaper compartment of this letter box offers maximum functionality with double-sided posting, ideal for modern everyday life. The scope of delivery includes a cover that can be retrofitted, giving you the option of reliably closing the weather side.

### **Dimensions**

Height of single box in mm BK 280.0 | ZF 110.0

Width of single box in mm 355,0
Capacity in litres 12
Height of letterbox slot in mm 35,0
Width of letter slot in mm 335,0
Height of letterbox in mm 412,0
Width of letterbox system in mm 372,0