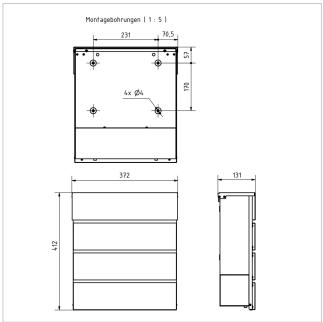

### **Dimensions**

Height of single box in mm BK 280.0 | ZF 110.0

Width of single box in mm 355,0
Capacity in litres 12
Height of letterbox slot in mm 35,0
Width of letter slot in mm 335,0
Height of letterbox in mm 412,0
Width of letterbox system in mm 372,0

**Depth in mm** 110.0 + 21.0 Aperture

Weight in kg 6

**Delivery condition** Supplied fully assembled

# Drawing

Montagebohrungen (1:5)