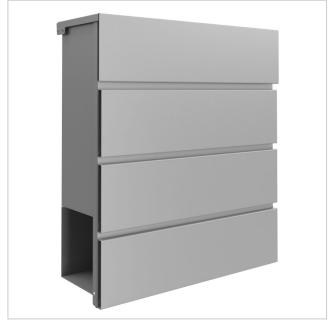

### KANT letterbox with newspaper compartment - Design 1 - RAL 9007 grey aluminium

The KANT letterbox combines **elegant design** and functional convenience in one product. Its minimalist design with invisible lock fits seamlessly into modern living environments. You can rely on **long-lasting quality** thanks to our excellent choice of materials and precise workmanship.

Thanks to the design, self-assembly is uncomplicated.

- High-quality surface-mounted letterbox made of galvanised steel, powder-coated in RAL 9007 grey aluminium fine structure matt.
- The door can be opened from top to bottom.
- Insertion from above, insertion flap with high-quality axle dampers for silent closing.
- Includes 2 keys with key number.
- The letterbox complies with DIN/EN 13724. Insertion size (3.5 cm x 33.5 cm) for C4 landscape, large letters also fit in here without creasing.
- Newspaper compartment (BH 360x110mm) made of galvanised steel, powder-coated in RAL 9007 grey aluminium fine structure matt. Open on both sides (1x cover included).
- For surface wall mounting including mounting screws.