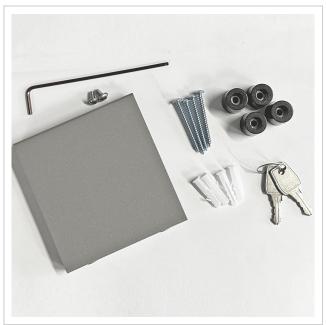

Thanks to the design, self-assembly is uncomplicated.

- High-quality surface-mounted letterbox made of galvanised steel, powder-coated in RAL 9007 grey aluminium fine structure matt.
- The door can be opened from top to bottom.
- Insertion from above, insertion flap with high-quality axle dampers for silent closing.
- Includes 2 keys with key number.
- The letterbox complies with DIN/EN 13724. Insertion size (3.5 cm x 33.5 cm) for C4 landscape, large letters also fit in here without creasing.
- Newspaper compartment (BH 360x110mm) made of galvanised steel, powder-coated in RAL 9007 grey aluminium fine structure matt. Open on both sides (1x cover included).
- For surface wall mounting including mounting screws.

**Depth in mm** 110.0 + 21.0 Aperture

Weight in kg 6

**Delivery condition** Supplied fully assembled