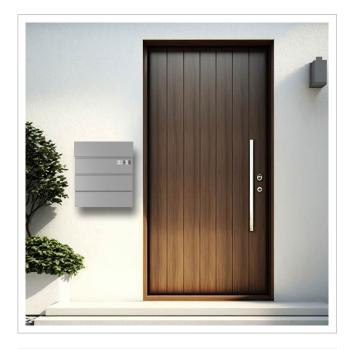

### KANT letterbox with newspaper compartment - Design 1 - RAL 9007 grey aluminium

The KANT letterbox combines **elegant design** and functional convenience in one product. Its minimalist design with invisible lock fits seamlessly into modern living environments. You can rely on **long-lasting quality** thanks to our excellent choice of materials and precise workmanship.

The generous capacity of around 12 litres and top-loading ensures crease-free mail - even with DIN C4 envelopes and magazines. For added convenience, the letterbox is equipped with **high-quality axle dampers** that allow the flap to close gently and quietly. The newspaper compartment of this letter box offers maximum functionality with double-sided posting, ideal for modern everyday life. The scope of delivery includes a cover that can be retrofitted, giving you the option of reliably closing the weather side.