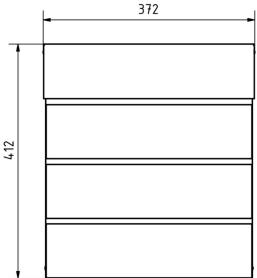

### **Dimensions**

Height of single box in mm BK 280.0 | ZF 110.0

Width of single box in mm 355,0
Capacity in litres 12
Height of letterbox slot in mm 35,0
Width of letter slot in mm 335,0
Height of letterbox in mm 412,0
Width of letterbox system in mm 372,0