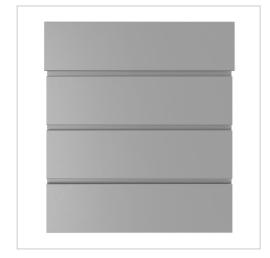

### KANT letterbox with newspaper compartment - Design 1 - RAL 9007 grey aluminium

The KANT letterbox combines **elegant design** and functional convenience in one product. Its minimalist design with invisible lock fits seamlessly into modern living environments. You can rely on **long-lasting quality** thanks to our excellent choice of materials and precise workmanship.

The generous capacity of around 12 litres and top-loading ensures crease-free mail - even with DIN C4 envelopes and magazines. For added convenience, the letterbox is equipped with **high-quality axle dampers** that allow the flap to close gently and quietly. The newspaper compartment of this letter box offers maximum functionality with double-sided posting, ideal for modern everyday life. The scope of delivery includes a cover that can be retrofitted, giving you the option of reliably closing the weather side.