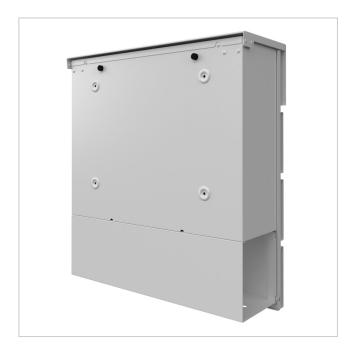

### KANT letterbox with newspaper compartment - Design 1 - RAL 9007 grey aluminium

The KANT letterbox combines **elegant design** and functional convenience in one product. Its minimalist design with invisible lock fits seamlessly into modern living environments. You can rely on **long-lasting quality** thanks to our excellent choice of materials and precise workmanship.

The generous capacity of around 12 litres and top-loading ensures crease-free mail - even with DIN C4 envelopes and magazines. For added convenience, the letterbox is equipped with **high-quality axle dampers** that allow the flap to close gently and quietly. The newspaper compartment of this letter box offers maximum functionality with double-sided posting, ideal for modern everyday life. The scope of delivery includes a cover that can be retrofitted, giving you the option of reliably closing the weather side.

Thanks to the design, self-assembly is uncomplicated.

- High-quality surface-mounted letterbox made of galvanised steel, powder-coated in RAL 9007 grey aluminium fine structure matt.
- The door can be opened from top to bottom.
- Insertion from above, insertion flap with high-quality axle dampers for silent closing.
- Includes 2 keys with key number.
- The letterbox complies with DIN/EN 13724. Insertion size (3.5 cm x 33.5 cm) for C4 landscape, large letters also fit in here without creasing.
- Newspaper compartment (BH 360x110mm) made of galvanised steel, powder-coated in RAL 9007 grey aluminium fine structure matt. Open on both sides (1x cover included).
- For surface wall mounting including mounting screws.