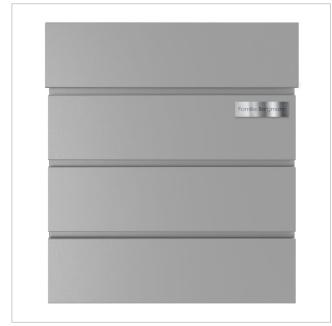

### KANT letterbox with newspaper compartment - Design 1 - RAL 9007 grey aluminium

The KANT letterbox combines **elegant design** and functional convenience in one product. Its minimalist design with invisible lock fits seamlessly into modern living environments. You can rely on **long-lasting quality** thanks to our excellent choice of materials and precise workmanship.

The generous capacity of around 12 litres and top-loading ensures crease-free mail - even with DIN C4 envelopes and magazines. For added convenience, the letterbox is equipped with **high-quality axle dampers** that allow the flap to close gently and quietly. The newspaper compartment of this letter box offers maximum functionality with double-sided posting, ideal for modern everyday life. The scope of delivery includes a cover that can be retrofitted, giving you the option of reliably closing the weather side.