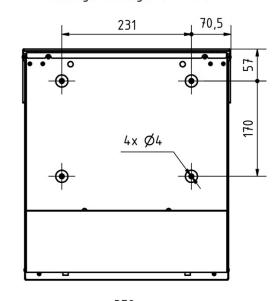

s is not a reason for complaint.



## **Product properties**

Material Steel, galvanised

Series KANT

Functions Newspaper compartment

Number of boxes with 1 parcel box, with 1 letterbox

Boxes by volume Normal > 10 litres

House number House number as laser engraving

Name labellingLaser-engravedRemoval of mailOn the frontMounting typeSurface-mounted

Surface/colour RAL 9007 grey aluminium

### **Dimensions**

Height of single box in mm BK 280.0 | ZF 110.0

Width of single box in mm 355,0
Capacity in litres 12
Height of letterbox slot in mm 35,0
Width of letter slot in mm 335,0
Height of letterbox in mm 412,0
Width of letterbox system in mm 372,0

**Depth in mm** 110.0 + 21.0 Aperture

Weight in kg 6

**Delivery condition** Supplied fully assembled



# Drawing

Montagebohrungen (1:5)









# More images