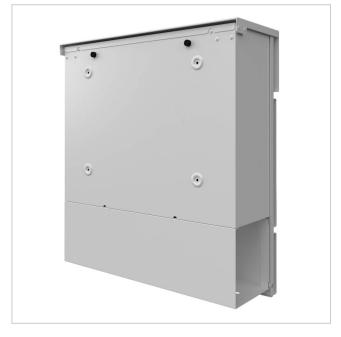

Thanks to the design, self-assembly is uncomplicated.

- High-quality surface-mounted letterbox made of galvanised steel, powder-coated in RAL 9007 grey aluminium fine structure matt.
- Design Avantgarde 1: 1x stainless steel panel, polished in 240 grit with street name and house number, 1x name plate, polished in 240 grit.
- The door can be opened from top to bottom.
- Insertion from above, insertion flap with high-quality axle dampers for silent closing.
- Includes 2 keys with key number.
- The letterbox complies with DIN/EN 13724. Insertion size (3.5 cm x 33.5 cm) for C4 landscape, large letters also fit in here without creasing.
- Newspaper compartment (BH 360x110mm), open on both sides (1x cover included).
- Optional name lettering approx. 8-25mm high.
- Optional street name approx. 8-25mm high.
- Optional house number labelling approx. 60-80mm high.
- For surface wall mounting including mounting screws.