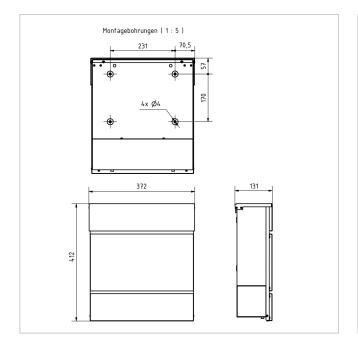

#### **Dimensions**

Height of single box in mm BK 280.0 | ZF 110.0

Width of single box in mm 355,0
Capacity in litres 12
Height of letterbox slot in mm 35,0
Width of letter slot in mm 335,0
Height of letterbox in mm 412,0
Width of letterbox system in mm 372,0

**Depth in mm** 110.0 + 21.0 Aperture

Weight in kg 6

**Delivery condition** Supplied fully assembled

## Drawing

Montagebohrungen (1:5)