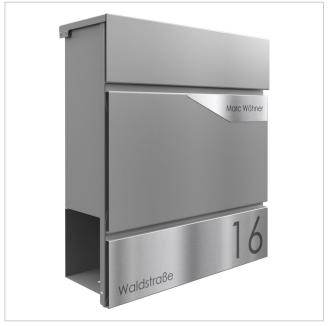

# KANT letterbox with newspaper compartment - Avantgarde 1 design - RAL 9007 grey aluminium

The KANT Avantgarde letterbox combines **elegant design** and functional convenience in one product. Its minimalist design with invisible lock and stylish labelling option fits seamlessly into modern living environments. You can rely on **long-lasting quality** thanks to our excellent choice of materials and precise workmanship.

Thanks to the design, self-assembly is uncomplicated.

- High-quality surface-mounted letterbox made of galvanised steel, powder-coated in RAL 9007 grey aluminium fine structure matt.
- Design Avantgarde 1: 1x stainless steel panel, polished in 240 grit with street name and house number, 1x name plate, polished in 240 grit.
- The door can be opened from top to bottom.
- Insertion from above, insertion flap with high-quality axle dampers for silent closing.
- Includes 2 keys with key number.
- The letterbox complies with DIN/EN 13724. Insertion size (3.5 cm x 33.5 cm) for C4 landscape, large letters also fit in here without creasing.
- Newspaper compartment (BH 360x110mm), open on both sides (1x cover included).
- Optional name lettering approx. 8-25mm high.
- Optional street name approx. 8-25mm high.
- Optional house number labelling approx. 60-80mm high.
- For surface wall mounting including mounting screws.