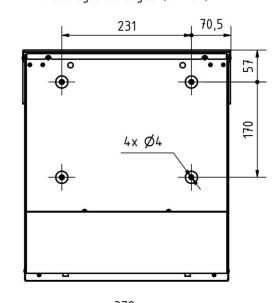

aint.



#### **Product properties**

Material Steel, galvanised, Stainless steel V2A 1.4301

Series KANT

Functions Newspaper compartment

Boxes by volume Normal > 10 litres

House number House number as laser engraving

Name labelling Laser-engraved
Removal of mail On the front
Number of boxes with 1 letterbox

Surface/colour Brushed, RAL 9007 grey aluminium

Mounting type Surface-mounted

#### **Dimensions**

Height of single box in mm BK 280.0 | ZF 110.0

Width of single box in mm 355,0
Capacity in litres 12
Height of letterbox slot in mm 35,0
Width of letter slot in mm 335,0
Height of letterbox in mm 412,0
Width of letterbox system in mm 372,0

**Depth in mm** 110.0 + 21.0 Aperture

Weight in kg 6

**Delivery condition** Supplied fully assembled



## Drawing

Montagebohrungen (1:5)









### More images