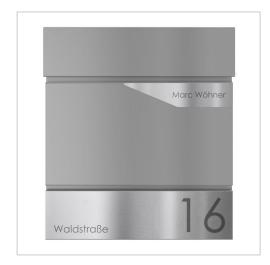

# KANT letterbox with newspaper compartment - Avantgarde 1 design - RAL 9007 grey aluminium | RAL 9007 grey aluminium fine structure matt

Product number 303-A1-9007VA-AP

# KANT letterbox with newspaper compartment - Avantgarde 1 design - RAL 9007 grey aluminium

The KANT Avantgarde letterbox combines **elegant design** and functional convenience in one product. Its minimalist design with invisible lock and stylish labelling option fits seamlessly into modern living environments. You can rely on **long-lasting quality** thanks to our excellent choice of materials and precise workmanship.

The generous capacity of around 12 litres and top-loading ensures crease-free mail - even with DIN C4 envelopes and magazines. For added convenience, the letterbox is equipped with **high-quality axle dampers** that allow the flap to close gently and quietly. The newspaper compartment of this letter box offers maximum functionality with double-sided posting, ideal for modern everyday life. The scope of delivery includes a cover that can be retrofitted, giving you the option of reliably closing the weather side.

Thanks to the design, self-assembly is uncomplicated.

- High-quality surface-mounted letterbox made of galvanised steel, powder-coated in RAL 9007 grey aluminium fine structure matt.
- Design Avantgarde 1: 1x stainless steel panel, polished in 240 grit with street name and house number, 1x name plate, polished in 240 grit.
- The door can be opened from top to bottom.
- Insertion from above, insertion flap with high-quality axle dampers for silent closing.
- Includes 2 keys with key number.
- The letterbox complies with DIN/EN 13724. Insertion size (3.5 cm x 33.5 cm) for C4 landscape, large letters also fit in here without creasing.
- Newspaper compartment (BH 360x110mm), open on both sides (1x cover included).
- Optional name lettering approx. 8-25mm high.
- Optional street name approx. 8-25mm high.
- Optional house number labelling approx. 60-80mm high.
- For surface wall mounting including mounting screws.