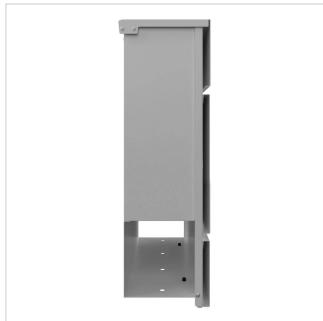

#### **Dimensions**

Height of single box in mm BK 280.0 | ZF 110.0

Width of single box in mm 355,0
Capacity in litres 12
Height of letterbox slot in mm 35,0
Width of letter slot in mm 335,0
Height of letterbox in mm 412,0
Width of letterbox system in mm 372,0

**Depth in mm** 110.0 + 21.0 Aperture

Weight in kg 6

**Delivery condition** Supplied fully assembled