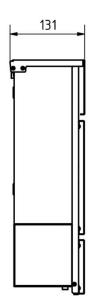

**Depth in mm** 110.0 + 21.0 Aperture

Weight in kg 6

**Delivery condition** Supplied fully assembled