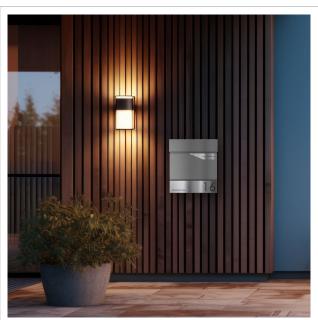

# KANT letterbox with newspaper compartment - Avantgarde 1 design - RAL 9007 grey aluminium

The KANT Avantgarde letterbox combines **elegant design** and functional convenience in one product. Its minimalist design with invisible lock and stylish labelling option fits seamlessly into modern living environments. You can rely on **long-lasting quality** thanks to our excellent choice of materials and precise workmanship.

The generous capacity of around 12 litres and top-loading ensures crease-free mail - even with DIN C4 envelopes and magazines. For added convenience, the letterbox is equipped with **high-quality axle dampers** that allow the flap to close gently and quietly. The newspaper compartment of this letter box offers maximum functionality with double-sided posting, ideal for modern everyday life. The scope of delivery includes a cover that can be retrofitted, giving you the option of reliably closing the weather side.