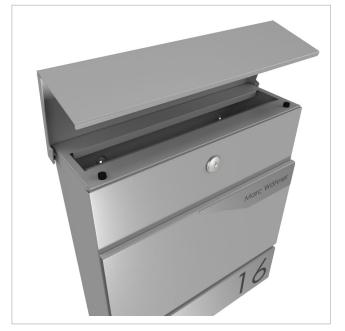

The generous capacity of around 12 litres and top-loading ensures crease-free mail - even with DIN C4 envelopes and magazines. For added convenience, the letterbox is equipped with **high-quality axle dampers** that allow the flap to close gently and quietly. The newspaper compartment of this letter box offers maximum functionality with double-sided posting, ideal for modern everyday life. The scope of delivery includes a cover that can be retrofitted, giving you the option of reliably closing the weather side.

Thanks to the design, self-assembly is uncomplicated.

- High-quality surface-mounted letterbox made of galvanised steel, powder-coated in RAL 9007 grey aluminium fine structure matt.
- Design Avantgarde 1: 1x stainless steel panel, polished in 240 grit with street name and house number, 1x name plate, polished in 240 grit.
- The door can be opened from top to bottom.
- Insertion from above, insertion flap with high-quality axle dampers for silent closing.
- Includes 2 keys with key number.
- The letterbox complies with DIN/EN 13724. Insertion size (3.5 cm x 33.5 cm) for C4 landscape, large letters also fit in here without creasing.
- Newspaper compartment (BH 360x110mm), open on both sides (1x cover included).
- Optional name lettering approx. 8-25mm high.
- Optional street name approx. 8-25mm high.
- Optional house number labelling approx. 60-80mm high.
- For surface wall mounting including mounting screws.