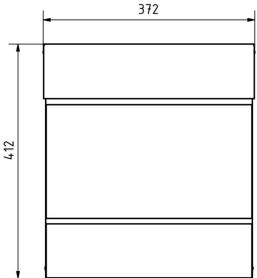

#### **Dimensions**

Height of single box in mm BK 280.0 | ZF 110.0

Width of single box in mm 355,0
Capacity in litres 12
Height of letterbox slot in mm 35,0
Width of letter slot in mm 335,0
Height of letterbox in mm 412,0
Width of letterbox system in mm 372,0