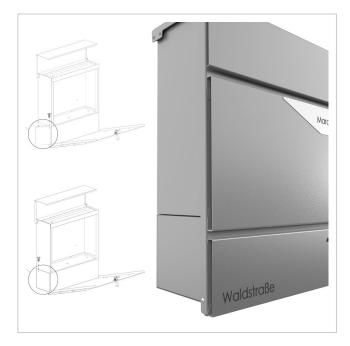

*

Material Steel, galvanised, Stainless steel V2A 1.4301

Series KANT

Functions Newspaper compartment

Boxes by volume Normal > 10 litres

House number House number as laser engraving

Name labelling Laser-engraved
Removal of mail On the front
Number of boxes with 1 letterbox

Surface/colour Brushed, RAL 9007 grey aluminium

Mounting type Surface-mounted

#### **Dimensions**

Height of single box in mm BK 280.0 | ZF 110.0

Width of single box in mm 355,0
Capacity in litres 12
Height of letterbox slot in mm 35,0
Width of letter slot in mm 335,0
Height of letterbox in mm 412,0
Width of letterbox system in mm 372,0

**Depth in mm** 110.0 + 21.0 Aperture

Weight in kg 6

**Delivery condition** Supplied fully assembled



## Drawing

Montagebohrungen (1:5)









### More images