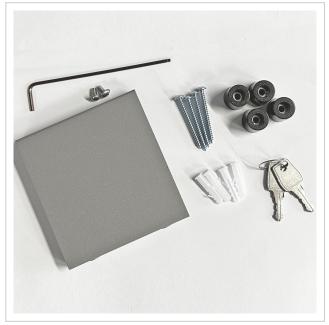

Thanks to the design, self-assembly is uncomplicated.

- High-quality surface-mounted letterbox made of galvanised steel, powder-coated in RAL 9007 grey aluminium fine structure matt.
- Design Avantgarde 1: 1x stainless steel panel, polished in 240 grit with street name and house number, 1x name plate, polished in 240 grit.
- The door can be opened from top to bottom.
- Insertion from above, insertion flap with high-quality axle dampers for silent closing.
- Includes 2 keys with key number.
- The letterbox complies with DIN/EN 13724. Insertion size (3.5 cm x 33.5 cm) for C4 landscape, large letters also fit in here without creasing.
- Newspaper compartment (BH 360x110mm), open on both sides (1x cover included).
- Optional name lettering approx. 8-25mm high.
- Optional street name approx. 8-25mm high.
- Optional house number labelling approx. 60-80mm high.
- For surface wall mounting including mounting screws.

**Depth in mm** 110.0 + 21.0 Aperture

Weight in kg 6

**Delivery condition** Supplied fully assembled