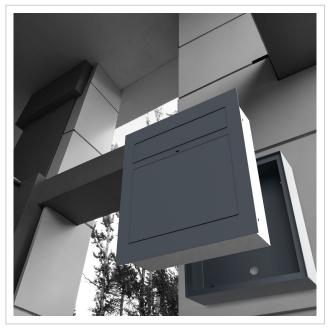

The GRIMM® letterbox is not only a visual highlight, but also at the forefront in terms of functionality and quality. Thanks to the innovative push-key lock, the letterbox can be operated easily and conveniently with one hand. Open the door with one push and close the door without using a key. The lock is optimally protected from the weather. The letterbox also features an intelligent removal system: the door opens from top to bottom, ensuring that the mail remains securely in the box and cannot fall towards you. Mail is also conveniently inserted from the front, with high-quality axle dampers ensuring that the flap closes gently. The GRIMM is particularly unique thanks to its double box system: the surface-mounted body made of polished V2A stainless steel (#########) is installed first, while the cover can be inserted once the installation work is complete. The offset cover also offers optimum protection against rain and other environmental influences.

#### Important information:

To achieve optimum water protection for your mail, the letterbox or letterbox system should be located under a canopy if possible.

The mail is only protected from water if it is fully inserted in the box and the flap is closed. Mail that is not fully inserted allows moisture and dirt to enter the letterbox. This system is protected against the ingress of water in accordance with DIN EN 13724. Water ingress is not a reason for complaint.