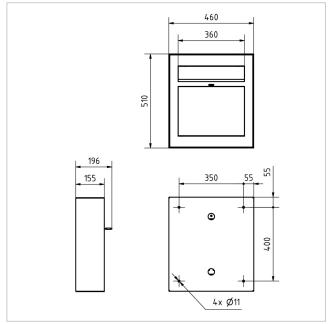

#### **Dimensions**

Height of single box in mm 460,0 410,0 Width of single box in mm Capacity in litres 26.0 Height of letterbox slot in mm 35,0 Width of letter slot in mm 325,0 Height of letterbox in mm 510,0 Width of letterbox system in mm 460,0 Depth in mm 150,0 Weight in kg