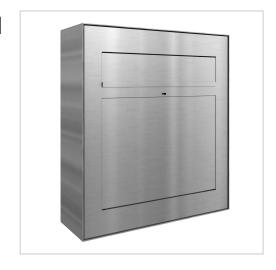

# Design surface-mounted letterbox GRIMM - polished stainless steel | Stainless steel, ground | Surface-mounted

Product number 562-AP-1-VA

# Design letterbox GRIMM® - A masterpiece of letterbox manufacturing

The <sup>GRIMM®</sup> designer letterbox is the perfect eye-catcher for any entrance area. With clear lines and a no-frills design, this letterbox is impressive across the board. Developed with over 21 years of experience in letterbox construction, the <sup>GRIMM®</sup> combines the best of our DESIGNER and <sup>GOETHE®</sup> collections. The flush-mounted look of the DESIGNER letterbox meets state-of-the-art locking technology and optimum weather protection, as found in the GOETHE® <sup>collection</sup>.

The GRIMM® letterbox is not only a visual highlight, but also at the forefront in terms of functionality and quality. Thanks to the innovative push-key lock, the letterbox can be operated easily and conveniently with one hand. Open the door with one push and close the door without using a key. The lock is optimally protected from the weather. The letterbox also features an intelligent removal system: the door opens from top to bottom, ensuring that the mail remains securely in the box and cannot fall towards you. Mail is also conveniently inserted from the front, with high-quality axle dampers ensuring that the flap closes gently. The GRIMM is particularly unique thanks to its double box system: the surface-mounted body made of polished V2A stainless steel (#########) is installed first, while the cover can be inserted once the installation work is complete. The offset cover also offers optimum protection against rain and other environmental influences.