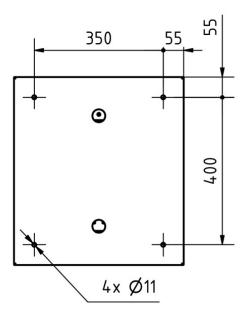

3724. Water ingress is not a reason for complaint.

### **Product properties**

Series GRIMM

Material Stainless steel V2A 1.4301, Stainless steel 1.4016 (non-rusting magnetic stainless steel)

House number House number as laser engraving

Name labelling Laser-engraved
Removal of mail On the front
Number of boxes with 1 letterbox

Surface/colour Brushed, RAL 9007 grey aluminium

**Boxes by volume** Large > 16 litres **Mounting type** Flush-mounted

#### **Dimensions**

Height of single box in mm 460,0 410,0 Width of single box in mm Capacity in litres 26.0 Height of letterbox slot in mm 35,0 Width of letter slot in mm 325,0 Height of letterbox in mm 510,0 Width of letterbox system in mm 460,0 Depth in mm 150,0 Weight in kg

**Delivery condition** Delivery is assembled



#### Drawing









## More images