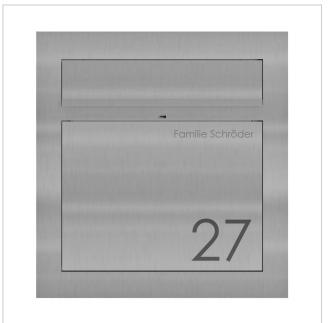

# Design letterbox GRIMM® - A masterpiece of letterbox manufacturing

The <sup>GRIMM®</sup> designer letterbox is the perfect eye-catcher for any entrance area. With clear lines and a no-frills design, this letterbox is impressive across the board. Developed with over 21 years of experience in letterbox construction, the <sup>GRIMM®</sup> combines the best of our DESIGNER and <sup>GOETHE®</sup> collections. The flush-mounted look of the DESIGNER letterbox meets state-of-the-art locking technology and optimum weather protection, as found in the GOETHE® <sup>collection</sup>.

- High-quality letterbox made entirely of stainless steel for surface mounting.
- Front panel made of 2 mm stainless steel V2A 1.4301, polished.
- Quality production Made in Germany by Briefkasten Manufaktur Lippe.
- Innovative push-key lock including 2 keys with key number, convenient locking without key, optimally protected from the weather.
- The removal door with opening limiter opens from top to bottom to prevent mail from falling towards you.
- Front mail slot with high-quality axle dampers for very quiet mail insertion.
- DIN/EN 13724-compliant letterbox, insertion size (3.5 cm x 32.5 cm) for C4 landscape even large letters remain intact. Additional stainless steel removal protection integrated.
- Optimum weather protection thanks to offset cover.
- Optional name labelling approx. 15-20 mm high.
- Optional house number lettering approx. 70-80mm high.
- Double box system: Ideal for surface mounting. The cover can be easily installed once the construction work is complete.
- Surface-mounted box made of 2mm stainless steel V2A 1.4301, polished.