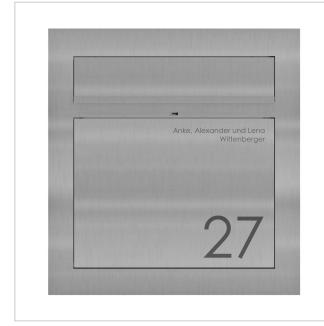

- High-quality letterbox made entirely of stainless steel for surface mounting.
- Front panel made of 2 mm stainless steel V2A 1.4301, polished.
- Quality production Made in Germany by Briefkasten Manufaktur Lippe.
- Innovative push-key lock including 2 keys with key number, convenient locking without key, optimally protected from the weather.
- The removal door with opening limiter opens from top to bottom to prevent mail from falling towards you.
- Front mail slot with high-quality axle dampers for very quiet mail insertion.
- DIN/EN 13724-compliant letterbox, insertion size (3.5 cm x 32.5 cm) for C4 landscape even large letters remain intact. Additional stainless steel removal protection integrated.
- Optimum weather protection thanks to offset cover.
- Optional name labelling approx. 15-20 mm high.
- Optional house number lettering approx. 70-80mm high.
- Double box system: Ideal for surface mounting. The cover can be easily installed once the construction work is complete.
- Surface-mounted box made of 2mm stainless steel V2A 1.4301, polished.

### **Product properties**

Series GRIMM

Material Stainless steel V2A 1.4301, Stainless steel 1.4016 (non-rusting magnetic stainless steel)

House number House number as laser engraving

Name labelling Laser-engraved
Removal of mail On the front
Number of boxes with 1 letterbox