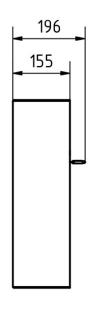

#### **Dimensions**

Height of single box in mm 460,0 410,0 Width of single box in mm Capacity in litres 26.0 Height of letterbox slot in mm 35,0 Width of letter slot in mm 325,0 Height of letterbox in mm 510,0 Width of letterbox system in mm 460,0 Depth in mm 150,0 Weight in kg

#### Drawing