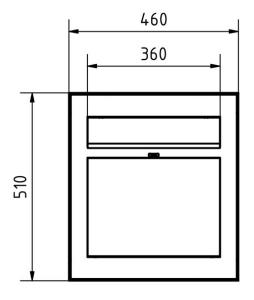

#### **Dimensions**

Height of single box in mm 460,0 410,0 Width of single box in mm Capacity in litres 26.0 Height of letterbox slot in mm 35,0 Width of letter slot in mm 325,0 Height of letterbox in mm 510,0 Width of letterbox system in mm 460,0 Depth in mm 150,0 Weight in kg

#### Drawing