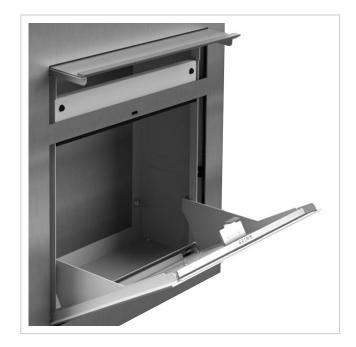

The GRIMM® letterbox is not only a visual highlight, but also at the forefront in terms of functionality and quality. Thanks to the innovative push-key lock, the letterbox can be operated easily and conveniently with one hand. Open the door with one push and close the door without using a key. The lock is optimally protected from the weather. The letterbox also features an intelligent removal system: the door opens from top to bottom, ensuring that the mail remains securely in the box and cannot fall towards you. Mail is also conveniently inserted from the front, with high-quality axle dampers ensuring that the flap closes gently. The GRIMM is particularly unique thanks to its double box system: the surface-mounted body made of polished V2A stainless steel (#########) is installed first, while the cover can be inserted once the installation work is complete. The offset cover also offers optimum protection against rain and other environmental influences.

- High-quality letterbox made entirely of stainless steel for surface mounting.
- Front panel made of 2 mm stainless steel V2A 1.4301, polished.
- Quality production Made in Germany by Briefkasten Manufaktur Lippe.
- Innovative push-key lock including 2 keys with key number, convenient locking without key, optimally protected from the weather.
- The removal door with opening limiter opens from top to bottom to prevent mail from falling towards you.
- Front mail slot with high-quality axle dampers for very quiet mail insertion.
- DIN/EN 13724-compliant letterbox, insertion size (3.5 cm x 32.5 cm) for C4 landscape even large letters remain intact. Additional stainless steel removal protection integrated.
- Optimum weather protection thanks to offset cover.
- Optional name labelling approx. 15-20 mm high.
- Optional house number lettering approx. 70-80mm high.
- Double box system: Ideal for surface mounting. The cover can be easily installed once the construction work is complete.
- Surface-mounted box made of 2mm stainless steel V2A 1.4301, polished.