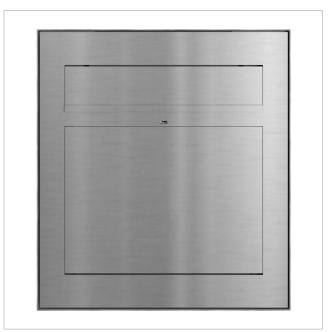

- High-quality letterbox made entirely of stainless steel for surface mounting.
- Front panel made of 2 mm stainless steel V2A 1.4301, polished.
- Quality production Made in Germany by Briefkasten Manufaktur Lippe.
- Innovative push-key lock including 2 keys with key number, convenient locking without key, optimally protected from the weather.
- The removal door with opening limiter opens from top to bottom to prevent mail from falling towards you.
- Front mail slot with high-quality axle dampers for very quiet mail insertion.
- DIN/EN 13724-compliant letterbox, insertion size (3.5 cm x 32.5 cm) for C4 landscape even large letters remain intact. Additional stainless steel removal protection integrated.
- Optimum weather protection thanks to offset cover.
- Optional name labelling approx. 15-20 mm high.
- Optional house number lettering approx. 70-80mm high.
- Double box system: Ideal for surface mounting. The cover can be easily installed once the construction work is complete.
- Surface-mounted box made of 2mm stainless steel V2A 1.4301, polished.

### **Product properties**

Series GRIMM

Material Stainless steel V2A 1.4301, Stainless steel 1.4016 (non-rusting magnetic stainless steel)

House number House number as laser engraving

Name labelling Laser-engraved
Removal of mail On the front
Number of boxes with 1 letterbox

#### **Dimensions**

Height of single box in mm 460,0 410,0 Width of single box in mm Capacity in litres 26.0 Height of letterbox slot in mm 35,0 Width of letter slot in mm 325,0 Height of letterbox in mm 510,0 Width of letterbox system in mm 460,0 Depth in mm 150,0 Weight in kg