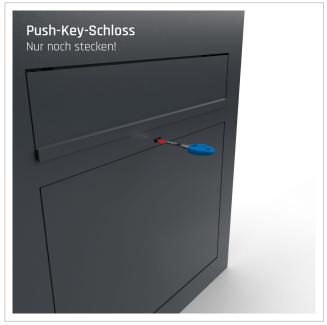

The GRIMM® letterbox is not only a visual highlight, but also at the forefront in terms of functionality and quality. Thanks to the innovative push-key lock, the letterbox can be operated easily and conveniently with one hand. Open the door with one push and close the door without using a key. The lock is optimally protected from the weather. The letterbox also features an intelligent removal system: the door opens from top to bottom, ensuring that the mail remains securely in the box and cannot fall towards you. Mail is also conveniently inserted from the front, with high-quality axle dampers ensuring that the flap closes gently. The GRIMM is particularly unique thanks to its double box system: the surface-mounted body made of polished V2A stainless steel (#########) is installed first, while the cover can be inserted once the installation work is complete. The offset cover also offers optimum protection against rain and other environmental influences.

- High-quality letterbox made entirely of stainless steel for surface mounting.
- Front panel made of 2 mm stainless steel V2A 1.4301, polished.
- Quality production Made in Germany by Briefkasten Manufaktur Lippe.
- Innovative push-key lock including 2 keys with key number, convenient locking without key, optimally protected from the weather.
- The removal door with opening limiter opens from top to bottom to prevent mail from falling towards you.
- Front mail slot with high-quality axle dampers for very quiet mail insertion.
- DIN/EN 13724-compliant letterbox, insertion size (3.5 cm x 32.5 cm) for C4 landscape even large letters remain intact. Additional stainless steel removal protection integrated.
- Optimum weather protection thanks to offset cover.
- Optional name labelling approx. 15-20 mm high.
- Optional house number lettering approx. 70-80mm high.
- Double box system: Ideal for surface mounting. The cover can be easily installed once the construction work is complete.
- Surface-mounted box made of 2mm stainless steel V2A 1.4301, polished.