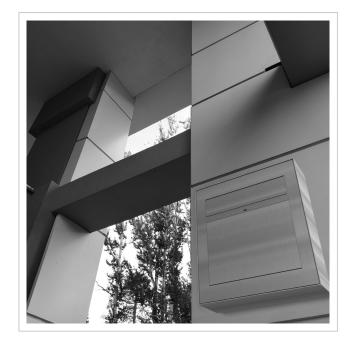

# Design letterbox GRIMM® - A masterpiece of letterbox manufacturing

The <sup>GRIMM®</sup> designer letterbox is the perfect eye-catcher for any entrance area. With clear lines and a no-frills design, this letterbox is impressive across the board. Developed with over 21 years of experience in letterbox construction, the <sup>GRIMM®</sup> combines the best of our DESIGNER and <sup>GOETHE®</sup> collections. The flush-mounted look of the DESIGNER letterbox meets state-of-the-art locking technology and optimum weather protection, as found in the GOETHE® <sup>collection</sup>.

The GRIMM® letterbox is not only a visual highlight, but also at the forefront in terms of functionality and quality. Thanks to the innovative push-key lock, the letterbox can be operated easily and conveniently with one hand. Open the door with one push and close the door without using a key. The lock is optimally protected from the weather. The letterbox also features an intelligent removal system: the door opens from top to bottom, ensuring that the mail remains securely in the box and cannot fall towards you. Mail is also conveniently inserted from the front, with high-quality axle dampers ensuring that the flap closes gently. The GRIMM is particularly unique thanks to its double box system: the surface-mounted body made of polished V2A stainless steel (#########) is installed first, while the cover can be inserted once the installation work is complete. The offset cover also offers optimum protection against rain and other environmental influences.

Thanks to the DIN/EN 13724 standard, the GRIMM is ideal for large letters in C4 format, which can be inserted without creasing. The GRIMM® letterbox impresses with its durable quality, timeless design and sophisticated functionality.

#### Important information:

To achieve optimum water protection for your mail, the letterbox or letterbox system should be located under a canopy if possible.

The mail is only protected from water if it is fully inserted in the box and the flap is closed. Mail that is not fully inserted allows moisture and dirt to enter the letterbox. This system is protected against the ingress of water in accordance with DIN EN 13724. Water ingress is not a reason for complaint.