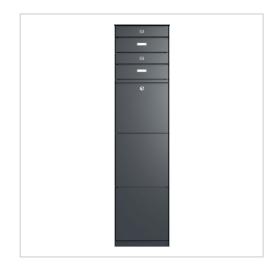

# Freestanding design parcel box GOETHE with 2 letterboxes and rear removal - lock system - RAL of your choice | with 2 letterboxes (1x2) | mail collection at the back | Paketfach 400x1200x400

Product number 215-STL-PK-2BK-PE-H

# Free-standing GOETHE® design parcel box with 2 letterboxes and rear removal - lock system - RAL of your choice

Parcel delivery has changed dramatically in recent years - today's customers expect more flexibility and security than ever before. With the GOETHE® parcel letterbox from Briefkasten Manufaktur, you can rely on an optimum combination of innovative technology and outstanding design, manufactured from high-quality stainless steel and aluminium. Thanks to the removal side at the back, this parcel letter box is ideal for installation in fences or at property boundaries, so that you can remove your parcels and letters conveniently and securely from the inside of your property.

Protected utility model according to DPMA file number DE: 20 2021 101 679.5

- High-quality parcel letterbox made of stainless steel and aluminium, powder-coated in the colour of your choice.
- Quality production Made in Germany by Briefkasten Manufaktur Lippe.
- Letterboxes (BH 400x200mm) made of stainless steel \_########\_1\_\_ (non-rusting magnetic stainless steel), powder-coated in RAL colour of your choice.
- 3 lever locks incl. 2 keys with key number.
- Mail is inserted from the front and removed from the rear. Insertion flap with high-quality axle dampers for very quiet mail insertion.
- The letterbox complies with DIN/EN 13724. Insertion size (3.5 cm x 36.0 cm) for C4 across, even large letters fit in here without creasing.
- Removal door opens from top to bottom. So the mail cannot fall towards you.
- Parcel box (BH 400x1200mm) made of stainless steel 1.4016 (non-rusting magnetic stainless steel), powder-coated in RAL of your choice with stainless steel laser labelling.
- Parcel compartment volume: 128 litres, max. Parcel dimensions: 355 x 375 x 305 mm (WD), corresponding to parcel size M.
- · Parcel flap with damping for quiet closing.
- Optimum rain protection thanks to rain guard edges and a rain cover made of 3 mm aluminium AlMg3 W19, powder-coated in RAL of your choice.
- Side panelling made of 3mm aluminium AlMg3 W19, powder-coated in RAL of your choice.
- Rear panel made of 1mm stainless steel 1.4301 V2A, powder-coated in RAL of your choice.
- Invisible fastening in the column. The overall height is 1.65 m.