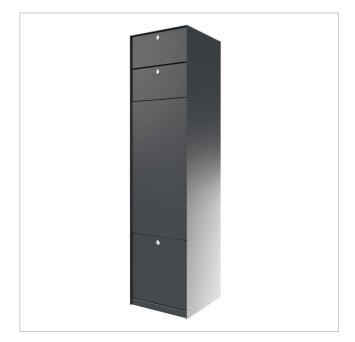

# Freestanding design parcel box GOETHE with 2 letterboxes and rear removal - lock system - RAL of your choice | with 2 letterboxes (1x2) | mail collection at the back | Paketfach 400x1200x400

Product number 215-STL-PK-2BK-PE-H

# Free-standing GOETHE® design parcel box with 2 letterboxes and rear removal - lock system - RAL of your choice

Parcel delivery has changed dramatically in recent years - today's customers expect more flexibility and security than ever before. With the GOETHE® parcel letterbox from Briefkasten Manufaktur, you can rely on an optimum combination of innovative technology and outstanding design, manufactured from high-quality stainless steel and aluminium. Thanks to the removal side at the back, this parcel letter box is ideal for installation in fences or at property boundaries, so that you can remove your parcels and letters conveniently and securely from the inside of your property.

The GOETHE® parcel box has a specially designed delivery gate. As soon as the parcel carrier places your parcel in the lock and closes it, the parcel automatically falls into the securely locked removal box below. After this process, the delivery lock is immediately ready for further deliveries and is automatically isolated from the removal box, ensuring maximum security for your parcels. This design enables parcels to be received independently of the delivery company, which can be used by any parcel delivery company (e.g. DHL, DPD, TNT, GLS, Hermes, etc.). The spacious interior of the GOETHE® parcel box is designed to accommodate the DHL Paket M and even several smaller parcels. Depending on the placement, up to four M-size parcels can be stored at the same time. It is also easy to insert letters, magazines and catalogues (there are no compartment dividers).

Protected utility model according to DPMA file number DE: 20 2021 101 679.5

- High-quality parcel letterbox made of stainless steel and aluminium, powder-coated in the colour of your choice.
- Quality production Made in Germany by Briefkasten Manufaktur Lippe.
- Letterboxes (BH 400x200mm) made of stainless steel \_########\_1\_\_ (non-rusting magnetic stainless steel), powder-coated in RAL colour of your choice.
- 3 lever locks incl. 2 keys with key number.
- Mail is inserted from the front and removed from the rear. Insertion flap with high-quality axle dampers for very quiet mail insertion.
- The letterbox complies with DIN/EN 13724. Insertion size (3.5 cm x 36.0 cm) for C4 across, even large letters fit in here without creasing.
- Removal door opens from top to bottom. So the mail cannot fall towards you.
- Parcel box (BH 400x1200mm) made of stainless steel 1.4016 (non-rusting magnetic stainless steel), powder-coated in RAL of your choice with stainless steel laser labelling.
- Parcel compartment volume: 128 litres, max. Parcel dimensions: 355 x 375 x 305 mm (WD), corresponding to parcel size M.
- · Parcel flap with damping for quiet closing.
- Optimum rain protection thanks to rain guard edges and a rain cover made of 3 mm aluminium AlMg3 W19, powder-coated in RAL of your choice.
- Side panelling made of 3mm aluminium AlMg3 W19, powder-coated in RAL of your choice.
- Rear panel made of 1mm stainless steel 1.4301 V2A, powder-coated in RAL of your choice.
- Invisible fastening in the column. The overall height is 1.65 m.

### **Dimensions**

Height of single box in mm BK 200.0 | PK 1200.0

Width of single box in mm 400,0

Capacity in litres BK 32.0 | PK 128.0

Height of letterbox slot in mm 35,0
Width of letter slot in mm 360,0
Overall height in mm 1650,0
Total width in mm 408,0