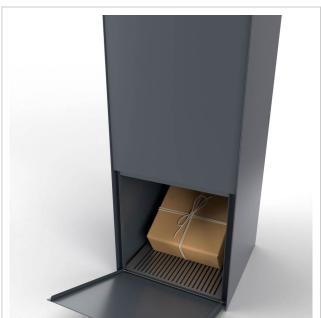

The GOETHE® parcel box has a specially designed delivery gate. As soon as the parcel carrier places your parcel in the lock and closes it, the parcel automatically falls into the securely locked removal box below. After this process, the delivery lock is immediately ready for further deliveries and is automatically isolated from the removal box, ensuring maximum security for your parcels. This design enables parcels to be received independently of the delivery company, which can be used by any parcel delivery company (e.g. DHL, DPD, TNT, GLS, Hermes, etc.). The spacious interior of the GOETHE® parcel box is designed to accommodate the DHL Paket M and even several smaller parcels. Depending on the placement, up to four M-size parcels can be stored at the same time. It is also easy to insert letters, magazines and catalogues (there are no compartment dividers).

Mounting type Free-standing

House number House number as laser engraving

Name labelling Laser-engraved
Boxes by Jumbo > 30 litres

volume

Removal of mail On the back