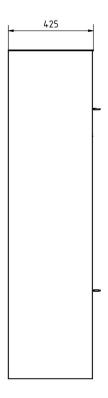

### **Dimensions**

Height of single box in mm BK 200.0 | PK 1200.0

Width of single box in mm 400,0

Capacity in litres BK 32.0 | PK 128.0

Height of letterbox slot in mm 35,0
Width of letter slot in mm 360,0
Overall height in mm 1650,0
Total width in mm 408,0

**Depth in mm** 400.0 + 25.0 Rain roof

Weight in kg 78

**Delivery condition** Delivery is assembled