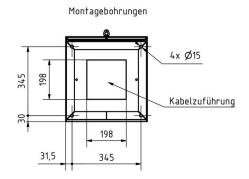

eries GOETHE

Functions Newspaper compartment, Parcel compartment

Number of

of with 1 parcel box, with 2 letterboxes

boxes

Material Aluminium AIMg3 W19, Stainless steel V2A 1.4301, Stainless steel 1.4016 (non-rusting magnetic stainless steel)

Mounting type Free-standing

House number House number as laser engraving

Name labelling Laser-engraved
Boxes by Jumbo > 30 litres

volume

Removal of mail On the back



### **Dimensions**

Height of single box in mm BK 200.0 | PK 1200.0

Width of single box in mm 400,0

Capacity in litres BK 32.0 | PK 128.0

Height of letterbox slot in mm 35,0
Width of letter slot in mm 360,0
Overall height in mm 1650,0
Total width in mm 408,0

**Depth in mm** 400.0 + 25.0 Rain roof

Weight in kg 78

**Delivery condition** Delivery is assembled



## Drawing









# More images