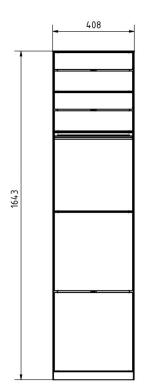

### **Dimensions**

Height of single box in mm BK 200.0 | PK 1200.0

Width of single box in mm 400,0

Capacity in litres BK 32.0 | PK 128.0

Height of letterbox slot in mm 35,0
Width of letter slot in mm 360,0
Overall height in mm 1650,0
Total width in mm 408,0

**Depth in mm** 400.0 + 25.0 Rain roof

Weight in kg 78

**Delivery condition** Delivery is assembled