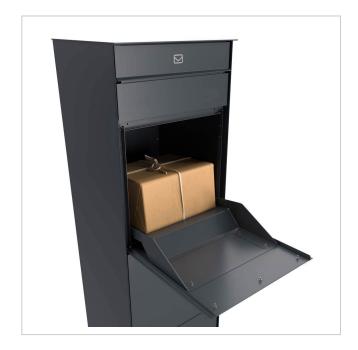

The GOETHE® parcel box has a specially designed delivery gate. As soon as the parcel carrier places your parcel in the lock and closes it, the parcel automatically falls into the securely locked removal box below. After this process, the delivery lock is immediately ready for further deliveries and is automatically isolated from the removal box, ensuring maximum security for your parcels. This design enables parcels to be received independently of the delivery company, which can be used by any parcel delivery company (e.g. DHL, DPD, TNT, GLS, Hermes, etc.). The spacious interior of the GOETHE® parcel box is designed to accommodate the DHL Paket M and even several smaller parcels. Depending on the placement, up to four M-size parcels can be stored at the same time. It is also easy to insert letters, magazines and catalogues (there are no compartment dividers).

The dimensions of the letterboxes allow for a capacity of approx. 32 litres, and the large slot guarantees no crumpled mail, even with DIN C4 envelopes and magazines or after several days of absence. With the arrangement of the lock, these letterboxes are designed so that the removal door prevents the mail from falling towards you. The water drainage edge ensures that the mail inside is optimally protected from the weather. The insertion flap is fitted with high-quality axle dampers, guaranteeing quiet closing and preventing annoying rattling caused by the weather.