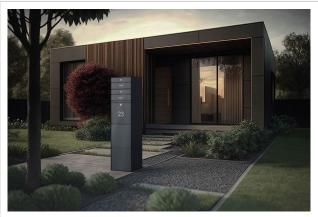

# Free-standing GOETHE® design parcel box with 2 letterboxes and rear removal - lock system - RAL of your choice

Parcel delivery has changed dramatically in recent years - today's customers expect more flexibility and security than ever before. With the GOETHE® parcel letterbox from Briefkasten Manufaktur, you can rely on an optimum combination of innovative technology and outstanding design, manufactured from high-quality stainless steel and aluminium. Thanks to the removal side at the back, this parcel letter box is ideal for installation in fences or at property boundaries, so that you can remove your parcels and letters conveniently and securely from the inside of your property.

# More images