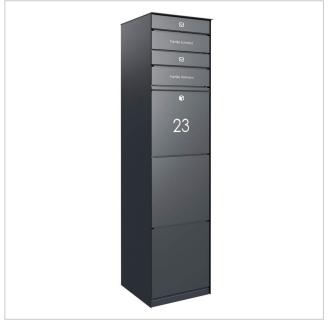

# Freestanding design parcel box GOETHE with 2 letterboxes and rear removal - lock system - RAL of your choice | with 2 letterboxes (1x2) | mail collection at the back | Paketfach 400x1200x400

Product number 215-STL-PK-2BK-PE-H

# Free-standing GOETHE® design parcel box with 2 letterboxes and rear removal - lock system - RAL of your choice

Parcel delivery has changed dramatically in recent years - today's customers expect more flexibility and security than ever before. With the GOETHE® parcel letterbox from Briefkasten Manufaktur, you can rely on an optimum combination of innovative technology and outstanding design, manufactured from high-quality stainless steel and aluminium. Thanks to the removal side at the back, this parcel letter box is ideal for installation in fences or at property boundaries, so that you can remove your parcels and letters conveniently and securely from the inside of your property.

The GOETHE® parcel box has a specially designed delivery gate. As soon as the parcel carrier places your parcel in the lock and closes it, the parcel automatically falls into the securely locked removal box below. After this process, the delivery lock is immediately ready for further deliveries and is automatically isolated from the removal box, ensuring maximum security for your parcels. This design enables parcels to be received independently of the delivery company, which can be used by any parcel delivery company (e.g. DHL, DPD, TNT, GLS, Hermes, etc.). The spacious interior of the GOETHE® parcel box is designed to accommodate the DHL Paket M and even several smaller parcels. Depending on the placement, up to four M-size parcels can be stored at the same time. It is also easy to insert letters, magazines and catalogues (there are no compartment dividers).

Protected utility model according to DPMA file number DE: 20 2021 101 679.5

- High-quality parcel letterbox made of stainless steel and aluminium, powder-coated in the colour of your choice.
- Quality production Made in Germany by Briefkasten Manufaktur Lippe.
- Letterboxes (BH 400x200mm) made of stainless steel \_########\_1\_\_ (non-rusting magnetic stainless steel), powder-coated in RAL colour of your choice.
- 3 lever locks incl. 2 keys with key number.
- Mail is inserted from the front and removed from the rear. Insertion flap with high-quality axle dampers for very quiet mail insertion.
- The letterbox complies with DIN/EN 13724. Insertion size (3.5 cm x 36.0 cm) for C4 across, even large letters fit in here without creasing.
- Removal door opens from top to bottom. So the mail cannot fall towards you.
- Parcel box (BH 400x1200mm) made of stainless steel 1.4016 (non-rusting magnetic stainless steel), powder-coated in RAL of your choice with stainless steel laser labelling.
- Parcel compartment volume: 128 litres, max. Parcel dimensions: 355 x 375 x 305 mm (WD), corresponding to parcel size M.
- · Parcel flap with damping for quiet closing.
- Optimum rain protection thanks to rain guard edges and a rain cover made of 3 mm aluminium AlMg3 W19, powder-coated in RAL of your choice.
- Side panelling made of 3mm aluminium AlMg3 W19, powder-coated in RAL of your choice.
- Rear panel made of 1mm stainless steel 1.4301 V2A, powder-coated in RAL of your choice.
- Invisible fastening in the column. The overall height is 1.65 m.

### **Dimensions**

Height of single box in mm BK 200.0 | PK 1200.0

Width of single box in mm 400,0

Capacity in litres BK 32.0 | PK 128.0

Height of letterbox slot in mm 35,0
Width of letter slot in mm 360,0
Overall height in mm 1650,0
Total width in mm 408,0