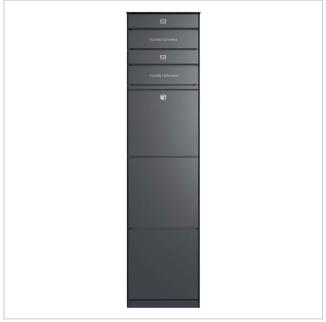

# Freestanding design parcel box GOETHE with 2 letterboxes and rear removal - lock system - RAL of your choice | with 2 letterboxes (1x2) | mail collection at the back | Paketfach 400x1200x400

Product number 215-STL-PK-2BK-PE-H

# Free-standing GOETHE® design parcel box with 2 letterboxes and rear removal - lock system - RAL of your choice

Parcel delivery has changed dramatically in recent years - today's customers expect more flexibility and security than ever before. With the GOETHE® parcel letterbox from Briefkasten Manufaktur, you can rely on an optimum combination of innovative technology and outstanding design, manufactured from high-quality stainless steel and aluminium. Thanks to the removal side at the back, this parcel letter box is ideal for installation in fences or at property boundaries, so that you can remove your parcels and letters conveniently and securely from the inside of your property.

Protected utility model according to DPMA file number DE: 20 2021 101 679.5

- High-quality parcel letterbox made of stainless steel and aluminium, powder-coated in the colour of your choice.
- Quality production Made in Germany by Briefkasten Manufaktur Lippe.
- Letterboxes (BH 400x200mm) made of stainless steel \_########\_1\_\_ (non-rusting magnetic stainless steel), powder-coated in RAL colour of your choice.
- 3 lever locks incl. 2 keys with key number.
- Mail is inserted from the front and removed from the rear. Insertion flap with high-quality axle dampers for very quiet mail insertion.
- The letterbox complies with DIN/EN 13724. Insertion size (3.5 cm x 36.0 cm) for C4 across, even large letters fit in here without creasing.
- Removal door opens from top to bottom. So the mail cannot fall towards you.
- Parcel box (BH 400x1200mm) made of stainless steel 1.4016 (non-rusting magnetic stainless steel), powder-coated in RAL of your choice with stainless steel laser labelling.
- Parcel compartment volume: 128 litres, max. Parcel dimensions: 355 x 375 x 305 mm (WD), corresponding to parcel size M.
- · Parcel flap with damping for quiet closing.
- Optimum rain protection thanks to rain guard edges and a rain cover made of 3 mm aluminium AlMg3 W19, powder-coated in RAL of your choice.
- Side panelling made of 3mm aluminium AlMg3 W19, powder-coated in RAL of your choice.
- Rear panel made of 1mm stainless steel 1.4301 V2A, powder-coated in RAL of your choice.
- Invisible fastening in the column. The overall height is 1.65 m.