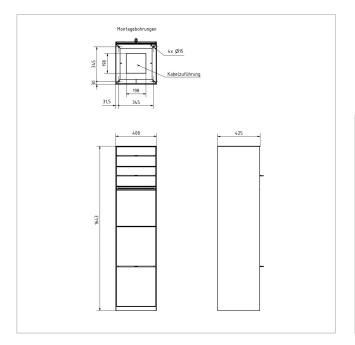

### **Dimensions**

Height of single box in mm BK 200.0 | PK 1200.0

Width of single box in mm 400,0

Capacity in litres BK 32.0 | PK 128.0

Height of letterbox slot in mm 35,0
Width of letter slot in mm 360,0
Overall height in mm 1650,0
Total width in mm 408,0

**Depth in mm** 400.0 + 25.0 Rain roof

Weight in kg 78

**Delivery condition** Delivery is assembled

## Drawing