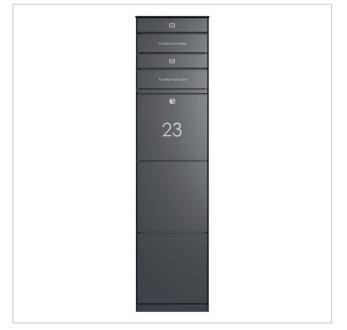

spaper compartment, Parcel compartment

Number of

of with 1 parcel box, with 2 letterboxes

boxes

Material Aluminium AIMg3 W19, Stainless steel V2A 1.4301, Stainless steel 1.4016 (non-rusting magnetic stainless steel)

Mounting type Free-standing

House number House number as laser engraving

Name labelling Laser-engraved
Boxes by Jumbo > 30 litres

volume

Removal of mail On the back



### **Dimensions**

Height of single box in mm BK 200.0 | PK 1200.0

Width of single box in mm 400,0

Capacity in litres BK 32.0 | PK 128.0

Height of letterbox slot in mm 35,0
Width of letter slot in mm 360,0
Overall height in mm 1650,0
Total width in mm 408,0

**Depth in mm** 400.0 + 25.0 Rain roof

Weight in kg 78

**Delivery condition** Delivery is assembled



## Drawing









# More images