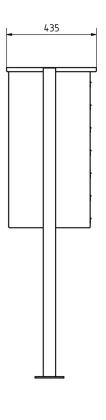

Overall height in mm 1200,0 | 1500,0 | 1700,0

 Total width in mm
 1060,0

 Depth in mm
 435,0

 Weight in kg
 81

**Delivery condition** Supplied in blocks, stand elements / letterbox divided