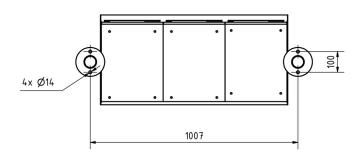

(up to 1ccm according to DIN EN 13724). This is not a reason for complaint.



## **Product properties**

Series BASIC

Boxes by volume Normal > 10 litres

Name labelling Nameplate

Mounting type Free-standing

Material Stainless steel V2A 1.4301

Number of boxes with 19 letterboxes

Removal of mail On the front Surface/colour Brushed

#### **Dimensions**

Height of single box in mm110,0Width of single box in mm300,0Capacity in litres12Height of letterbox slot in mm35,0Width of letter slot in mm265,0Height of letterbox in mm770,0Width of letterbox system in mm900,0

Overall height in mm 1200,0 | 1500,0 | 1700,0

 Total width in mm
 1060,0

 Depth in mm
 435,0

 Weight in kg
 81

**Delivery condition** Supplied in blocks, stand elements / letterbox divided



### Drawing

Montagebohrungen









# More images