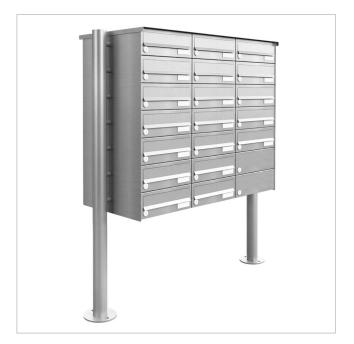

19 letterbox system freestanding Design BASIC 385-VA ST-R - stainless steel V2A, polished | 300x110x385 mm (WxHxD) - ?? Normal 12 litres | Stainless steel, ground | with 19 letterboxes

Product number 385-VA-19

# 19-point free-standing letterbox system Design BASIC 385-VA ST-R - stainless steel V2A, polished

Modern free-standing letterbox for 19 parties made in Germany by Briefkasten Manufaktur.

The letterboxes and standing elements are made of weather-resistant V2A stainless steel, polished. The very high-quality workmanship and the well thought-out concept make this letterbox system our top seller. A rain drainage edge for optimum water protection, a double-edged throw-in flap with rubber lip, the solid interchangeable nameplate and the robust lock characterise this free-standing letterbox.

Thanks to the design, self-assembly is straightforward.

- 19 letterbox system made of stainless steel V2 A, polished
- The system is manufactured by Briefkasten Manufaktur. German quality production "Made in Germany".
- The letterboxes comply with DIN/EN 13724. Insertion size (3.5 cm x 26.5 cm) for C4 high, large letters also fit in here without creasing.
- Insertion flaps with sound-absorbing rubber lip for very quiet mail insertion.
- The doors can be opened from left to right.
- Incl. 2 keys with key number and changeable name plate under the flap for each letterbox.
- With close-fitting side panelling and rain cover in solid design.
- The stand elements are made of 60.0 mm V2A stainless steel 1.4301, polished for screw mounting or setting in concrete.

## **Product properties**

Series BASIC

Boxes by volume Normal > 10 litres

Name labelling Nameplate

Mounting type Free-standing

Material Stainless steel V2A 1.4301

Number of boxes with 19 letterboxes

Removal of mail On the front Surface/colour Brushed