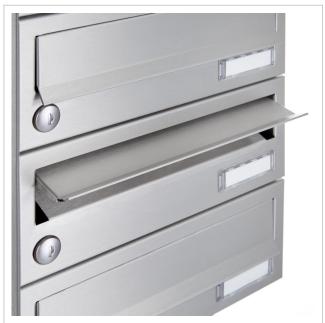

Thanks to the design, self-assembly is straightforward.

- 19 letterbox system made of stainless steel V2 A, polished
- The system is manufactured by Briefkasten Manufaktur. German quality production "Made in Germany".
- The letterboxes comply with DIN/EN 13724. Insertion size (3.5 cm x 26.5 cm) for C4 high, large letters also fit in here without creasing.
- Insertion flaps with sound-absorbing rubber lip for very quiet mail insertion.
- The doors can be opened from left to right.
- Incl. 2 keys with key number and changeable name plate under the flap for each letterbox.
- With close-fitting side panelling and rain cover in solid design.
- The stand elements are made of 60.0 mm V2A stainless steel 1.4301, polished for screw mounting or setting in concrete.

## **Product properties**

Series BASIC

Boxes by volume Normal > 10 litres

Name labelling Nameplate

Mounting type Free-standing

Material Stainless steel V2A 1.4301

Number of boxes with 19 letterboxes

Removal of mail On the front Surface/colour Brushed