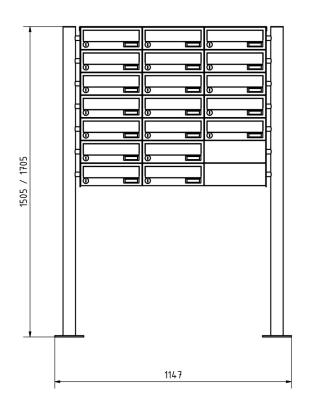

#### **Dimensions**

Height of single box in mm110,0Width of single box in mm300,0Capacity in litres12Height of letterbox slot in mm35,0Width of letter slot in mm265,0Height of letterbox in mm770,0Width of letterbox system in mm900,0

Overall height in mm 1200,0 | 1500,0 | 1700,0

 Total width in mm
 1060,0

 Depth in mm
 435,0

 Weight in kg
 81

**Delivery condition** Supplied in blocks, stand elements / letterbox divided