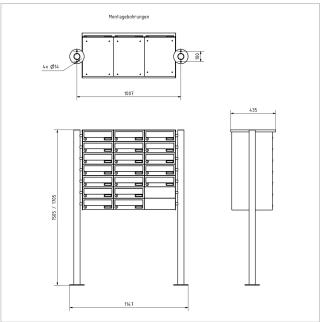

#### **Dimensions**

Height of single box in mm110,0Width of single box in mm300,0Capacity in litres12Height of letterbox slot in mm35,0Width of letter slot in mm265,0Height of letterbox in mm770,0Width of letterbox system in mm900,0

Overall height in mm 1200,0 | 1500,0 | 1700,0

 Total width in mm
 1060,0

 Depth in mm
 435,0

 Weight in kg
 81

**Delivery condition** Supplied in blocks, stand elements / letterbox divided

### Drawing

Montagebohrungen