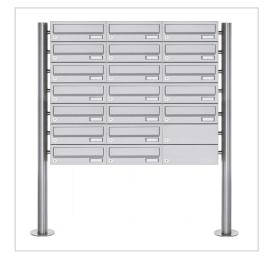

# 19-point free-standing letterbox system Design BASIC 385-VA ST-R - stainless steel V2A, polished

Modern free-standing letterbox for 19 parties made in Germany by Briefkasten Manufaktur.

The letterboxes and standing elements are made of weather-resistant V2A stainless steel, polished. The very high-quality workmanship and the well thought-out concept make this letterbox system our top seller. A rain drainage edge for optimum water protection, a double-edged throw-in flap with rubber lip, the solid interchangeable nameplate and the robust lock characterise this free-standing letterbox.

Thanks to the design, self-assembly is straightforward.

- 19 letterbox system made of stainless steel V2 A, polished
- The system is manufactured by Briefkasten Manufaktur. German quality production "Made in Germany".
- The letterboxes comply with DIN/EN 13724. Insertion size (3.5 cm x 26.5 cm) for C4 high, large letters also fit in here without creasing.
- Insertion flaps with sound-absorbing rubber lip for very quiet mail insertion.
- The doors can be opened from left to right.
- Incl. 2 keys with key number and changeable name plate under the flap for each letterbox.
- With close-fitting side panelling and rain cover in solid design.
- The stand elements are made of 60.0 mm V2A stainless steel 1.4301, polished for screw mounting or setting in concrete.

## **Product properties**

Series BASIC

Boxes by volume Normal > 10 litres

Name labelling Nameplate

Mounting type Free-standing

Material Stainless steel V2A 1.4301

Number of boxes with 19 letterboxes

Removal of mail On the front Surface/colour Brushed