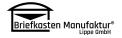

# Stainless steel free-standing letterbox Designer BIG ST-R - backlit house number - INDIVIDUAL

High-quality, free-standing letterbox from Briefkasten Manufaktur with extra large volume (21 litres) & extra large slot (6.3cm x 35cm). The house number is always clearly visible at night. No rivets or screws are visible. The letterbox is also made of 2mm stainless steel V2A 1.4301, polished and can be replaced with a new letterbox module even after many years. Clear lines and no-frills design characterise the designer free-standing letterbox. Our products have a high quality, reliable functionality and their own identity. Made by Briefkasten Manufaktur.

- Very high quality craftsmanship!
- The letterbox is made of 2mm stainless steel V2A 1.4301, 240 grain polished. Dimensions: height 750 mm; width: 450 mm; depth 100 mm.
- Front mail removal door 350 mm x 300 mm, opens from top to bottom. Incl. 2 keys with key number.
- Mail slot from the front, dimensions: W 35 cm x H 6.3 cm, C4 landscape. Very large letters fit in here without creasing.
- Now with built-in damping elements that allow the flap to close slowly and quietly.
- House number approx. 70mm high (max. 3 digits) with energy-saving LED lighting 12V DC approx. 50mA / 1W, white.
- Choice of replaceable stainless steel nameplate with laser inscription or Plexi nameplate.
- 8-12V DC short-stroke bell push with LED ring lighting (blue, white, red or green). The bell button lighting cannot be supplied via the control unit. It must be connected to an additional 8-12 V DC power supply.
- An 8-12 V DC short-stroke light button with pictogram is available as an option.
- Preparation (built-in loudspeaker not included) for intercom system possible.
- Optionally with universal adapter for all commercially available built-in loudspeakers.
- Optional preparation (camera not included in scope of delivery) for a camera.
- The uprights are made of 60.3 mm stainless steel V2A 1.4301, polished. Invisible cable routing through the uprights.

## **Product properties**

| Series                                      | DESIGNER                                                                                                                                                             |
|---------------------------------------------|----------------------------------------------------------------------------------------------------------------------------------------------------------------------|
| Number of bell push buttons                 | 1 button                                                                                                                                                             |
| Functions                                   | Newspaper compartment                                                                                                                                                |
| Functional box prepared for<br>manufacturer | LOXONE, GIRA, 2N, Busch Jaeger, Siedle, DoorBird, STR Elektronik, ELCOM, TCS, Ritto, ALGO, Telegärtner, Auerswald, Legrand Bticino, HHG, HIKVISION, PCS, Sesam, ekey |
| Name labelling                              | Laser-cut engraving, Nameplate, Laser-engraved, Illuminated laser-cut engraving                                                                                      |
| Mounting type                               | Free-standing                                                                                                                                                        |
| Material                                    | Stainless steel V2A 1.4301                                                                                                                                           |
| House number                                | House number as laser cut, illuminated                                                                                                                               |
| Removal of mail                             | On the front                                                                                                                                                         |
| Number of boxes                             | with 1 letterbox                                                                                                                                                     |
| Surface/colour                              | Brushed                                                                                                                                                              |
| Boxes by volume                             | Large > 16 litres                                                                                                                                                    |

### Dimensions

| Height of single box in mm     | 710,0   750,0                                          |
|--------------------------------|--------------------------------------------------------|
| Width of single box in mm      | 410,0   450,0                                          |
| Capacity in litres             | 21                                                     |
| Height of letterbox slot in mm | 63,0                                                   |
| Width of letter slot in mm     | 350,0                                                  |
| Overall height in mm           | 1200,0   1500,0                                        |
| Total width in mm              | 570,0                                                  |
| Depth in mm                    | 100,0                                                  |
| Weight in kg                   | 35                                                     |
| Delivery condition             | Supplied in blocks, stand elements / letterbox divided |