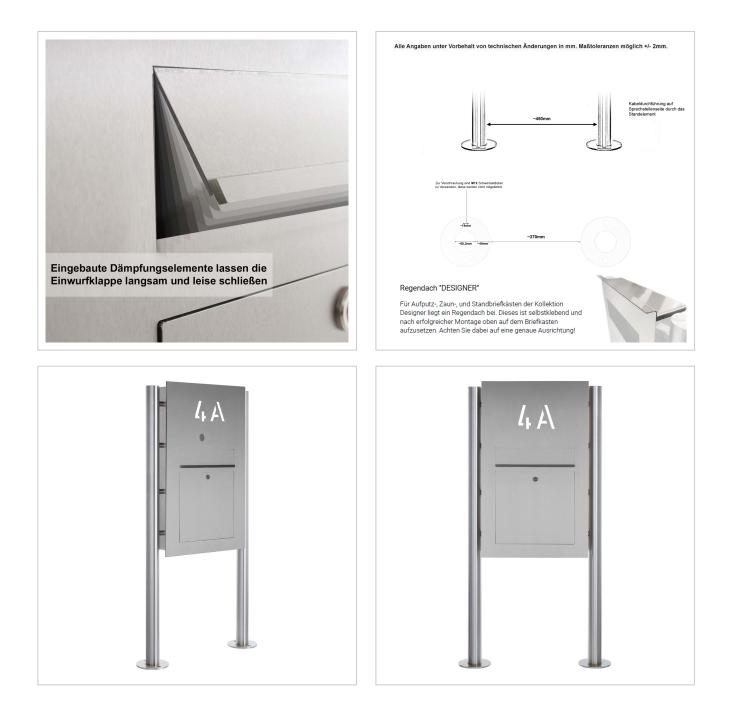

- Very high quality craftsmanship!
- The letterbox is made of 2mm stainless steel V2A 1.4301, 240 grain polished. Dimensions: height 750 mm; width: 450 mm; depth 100 mm.
- Front mail removal door 350 mm x 300 mm, opens from top to bottom. Incl. 2 keys with key number.
- Mail slot from the front, dimensions: W 35 cm x H 6.3 cm, C4 landscape. Very large letters fit in here without creasing.
- Now with built-in damping elements that allow the flap to close slowly and quietly.
- House number approx. 70mm high (max. 3 digits) with energy-saving LED lighting 12V DC approx. 50mA / 1W, white.
- Choice of replaceable stainless steel nameplate with laser inscription or Plexi nameplate.
- 8-12V DC short-stroke bell push with LED ring lighting (blue, white, red or green). The bell button lighting cannot be supplied via the control unit. It must be connected to an additional 8-12 V DC power supply.
- An 8-12 V DC short-stroke light button with pictogram is available as an option.
- Preparation (built-in loudspeaker not included) for intercom system possible.
- Optionally with universal adapter for all commercially available built-in loudspeakers.
- Optional preparation (camera not included in scope of delivery) for a camera.
- The uprights are made of 60.3 mm stainless steel V2A 1.4301, polished. Invisible cable routing through the uprights.

#### Water protection

To achieve optimum water protection for your mail, the letterbox or letterbox system should be located under a canopy if possible. If you install this system completely free-standing, we recommend using a rain canopy. Tight-fitting self-adhesive rain cover enclosed.

### Dimensions

| Height of single box in mm     | 710,0   750,0                                          |
|--------------------------------|--------------------------------------------------------|
| Width of single box in mm      | 410,0   450,0                                          |
| Capacity in litres             | 21                                                     |
| Height of letterbox slot in mm | 63,0                                                   |
| Width of letter slot in mm     | 350,0                                                  |
| Overall height in mm           | 1200,0   1500,0                                        |
| Total width in mm              | 570,0                                                  |
| Depth in mm                    | 100,0                                                  |
| Weight in kg                   | 35                                                     |
| Delivery condition             | Supplied in blocks, stand elements / letterbox divided |

## More images

www.briefkasten-manufaktur.de info@briefkasten-manufaktur.de Tel.: +49 5222 807110

www.briefkasten-manufaktur.de info@briefkasten-manufaktur.de Tel.: +49 5222 807110

Briefkasten Manufaktur Lippe GmbH Werler Straße 60 32105 Bad Salzuflen www.briefkasten-manufaktur.de info@briefkasten-manufaktur.de Tel.: +49 5222 807110