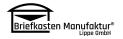

- Very high quality craftsmanship!
- The letterbox is made of 2mm stainless steel V2A 1.4301, 240 grain polished. Dimensions: height 750 mm; width: 450 mm; depth 100 mm.
- Front mail removal door 350 mm x 300 mm, opens from top to bottom. Incl. 2 keys with key number.
- Mail slot from the front, dimensions: W 35 cm x H 6.3 cm, C4 landscape. Very large letters fit in here without creasing.
- Now with built-in damping elements that allow the flap to close slowly and quietly.
- House number approx. 70mm high (max. 3 digits) with energy-saving LED lighting 12V DC approx. 50mA / 1W, white.
- Choice of replaceable stainless steel nameplate with laser inscription or Plexi nameplate.
- 8-12V DC short-stroke bell push with LED ring lighting (blue, white, red or green). The bell button lighting cannot be supplied via the control unit. It must be connected to an additional 8-12 V DC power supply.
- An 8-12 V DC short-stroke light button with pictogram is available as an option.
- Preparation (built-in loudspeaker not included) for intercom system possible.
- Optionally with universal adapter for all commercially available built-in loudspeakers.
- Optional preparation (camera not included in scope of delivery) for a camera.
- The uprights are made of 60.3 mm stainless steel V2A 1.4301, polished. Invisible cable routing through the uprights.

### Dimensions

| Height of single box in mm     | 710,0   750,0                                          |
|--------------------------------|--------------------------------------------------------|
| Width of single box in mm      | 410,0   450,0                                          |
| Capacity in litres             | 21                                                     |
| Height of letterbox slot in mm | 63,0                                                   |
| Width of letter slot in mm     | 350,0                                                  |
| Overall height in mm           | 1200,0   1500,0                                        |
| Total width in mm              | 570,0                                                  |
| Depth in mm                    | 100,0                                                  |
| Weight in kg                   | 35                                                     |
| Delivery condition             | Supplied in blocks, stand elements / letterbox divided |