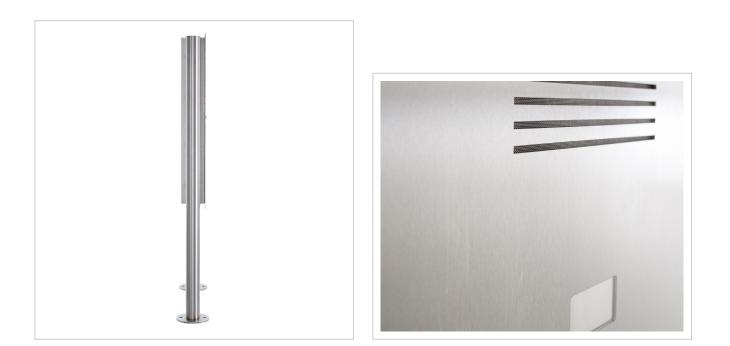

- Very high quality craftsmanship!
- The letterbox is made of 2mm stainless steel V2A 1.4301, 240 grain polished. Dimensions: height 750 mm; width: 450 mm; depth 100 mm.
- Front mail removal door 350 mm x 300 mm, opens from top to bottom. Incl. 2 keys with key number.
- Mail slot from the front, dimensions: W 35 cm x H 6.3 cm, C4 landscape. Very large letters fit in here without creasing.
- Now with built-in damping elements that allow the flap to close slowly and quietly.
- House number approx. 70mm high (max. 3 digits) with energy-saving LED lighting 12V DC approx. 50mA / 1W, white.
- Choice of replaceable stainless steel nameplate with laser inscription or Plexi nameplate.
- 8-12V DC short-stroke bell push with LED ring lighting (blue, white, red or green). The bell button lighting cannot be supplied via the control unit. It must be connected to an additional 8-12 V DC power supply.
- An 8-12 V DC short-stroke light button with pictogram is available as an option.
- Preparation (built-in loudspeaker not included) for intercom system possible.
- Optionally with universal adapter for all commercially available built-in loudspeakers.
- Optional preparation (camera not included in scope of delivery) for a camera.
- The uprights are made of 60.3 mm stainless steel V2A 1.4301, polished. Invisible cable routing through the uprights.

#### We recommend that the electrical installation is always carried out by an electrician.

We offer the preparation of cameras and intercoms from various manufacturers for our letterboxes. The preparation does not include any end devices, but only the provision of screw mounts, drill holes and perforations. So that you can mount your end device without any problems.