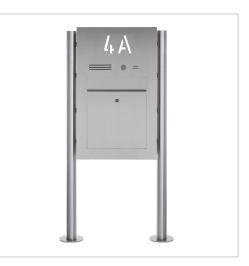

# Stainless steel free-standing letterbox Designer BIG ST-R - backlit house number - INDIVIDUAL

High-quality, free-standing letterbox from Briefkasten Manufaktur with extra large volume (21 litres) & extra large slot (6.3cm x 35cm). The house number is always clearly visible at night. No rivets or screws are visible. The letterbox is also made of 2mm stainless steel V2A 1.4301, polished and can be replaced with a new letterbox module even after many years. Clear lines and no-frills design characterise the designer free-standing letterbox. Our products have a high quality, reliable functionality and their own identity. Made by Briefkasten Manufaktur.

- Very high quality craftsmanship!
- The letterbox is made of 2mm stainless steel V2A 1.4301, 240 grain polished. Dimensions: height 750 mm; width: 450 mm; depth 100 mm.
- Front mail removal door 350 mm x 300 mm, opens from top to bottom. Incl. 2 keys with key number.
- Mail slot from the front, dimensions: W 35 cm x H 6.3 cm, C4 landscape. Very large letters fit in here without creasing.
- Now with built-in damping elements that allow the flap to close slowly and quietly.
- House number approx. 70mm high (max. 3 digits) with energy-saving LED lighting 12V DC approx. 50mA / 1W, white.
- Choice of replaceable stainless steel nameplate with laser inscription or Plexi nameplate.
- 8-12V DC short-stroke bell push with LED ring lighting (blue, white, red or green). The bell button lighting cannot be supplied via the control unit. It must be connected to an additional 8-12 V DC power supply.
- An 8-12 V DC short-stroke light button with pictogram is available as an option.
- Preparation (built-in loudspeaker not included) for intercom system possible.
- Optionally with universal adapter for all commercially available built-in loudspeakers.
- Optional preparation (camera not included in scope of delivery) for a camera.
- The uprights are made of 60.3 mm stainless steel V2A 1.4301, polished. Invisible cable routing through the uprights.

## **Product properties**

| Series                                      | DESIGNER                                                                                                                                                             |
|---------------------------------------------|----------------------------------------------------------------------------------------------------------------------------------------------------------------------|
| Number of bell push buttons                 | 1 button                                                                                                                                                             |
| Functions                                   | Newspaper compartment                                                                                                                                                |
| Functional box prepared for<br>manufacturer | LOXONE, GIRA, 2N, Busch Jaeger, Siedle, DoorBird, STR Elektronik, ELCOM, TCS, Ritto, ALGO, Telegärtner, Auerswald, Legrand Bticino, HHG, HIKVISION, PCS, Sesam, ekey |
| Name labelling                              | Laser-cut engraving, Nameplate, Laser-engraved, Illuminated laser-cut engraving                                                                                      |
| Mounting type                               | Free-standing                                                                                                                                                        |
| Material                                    | Stainless steel V2A 1.4301                                                                                                                                           |
| House number                                | House number as laser cut, illuminated                                                                                                                               |
| Removal of mail                             | On the front                                                                                                                                                         |
| Number of boxes                             | with 1 letterbox                                                                                                                                                     |
| Surface/colour                              | Brushed                                                                                                                                                              |
| Boxes by volume                             | Large > 16 litres                                                                                                                                                    |

### Dimensions

| Height of single box in mm     | 710,0   750,0                                          |
|--------------------------------|--------------------------------------------------------|
| Width of single box in mm      | 410,0   450,0                                          |
| Capacity in litres             | 21                                                     |
| Height of letterbox slot in mm | 63,0                                                   |
| Width of letter slot in mm     | 350,0                                                  |
| Overall height in mm           | 1200,0   1500,0                                        |
| Total width in mm              | 570,0                                                  |
| Depth in mm                    | 100,0                                                  |
| Weight in kg                   | 35                                                     |
| Delivery condition             | Supplied in blocks, stand elements / letterbox divided |