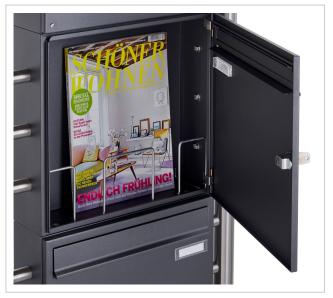

Thanks to the design, self-assembly is uncomplicated.

- 3-post letter box made of galvanised steel, powder-coated in DB703 micaceous iron ore.
- The system is manufactured by Briefkasten Manufaktur. German quality production "Made in Germany".
- The letterboxes comply with DIN/EN 13724. Insertion size (3.5 cm x 32.5 cm) for C4 landscape, large letters also fit in here without creasing.
- Insertion flaps with sound-absorbing rubber seal for very quiet mail insertion.
- The doors can be opened from left to right.
- Incl. 2 keys with key number, changeable name plate under the flap and post holder for each letterbox.
- Large capacity thanks to optional letterbox depth +50 mm = approx. 17 litres. Suitable for companies and households with very high mail volumes.
- Includes close-fitting rain cover for optimum weather protection.
- The stand elements are made of 42.4 mm V2A stainless steel 1.4301, polished for screw mounting or setting in concrete.