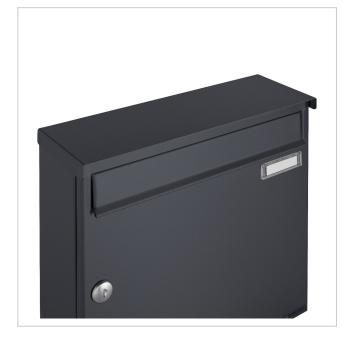

### 3er 3x1 letterbox design BASIC 381 ST-R - DB703 micaceous iron ore

Modern free-standing letterbox for 3 parties made in Germany by Briefkasten Manufaktur.

The letterboxes are made of galvanised steel, powder-coated in DB703 micaceous iron ore, the stand elements are made of weatherresistant V2A stainless steel, polished. The very high-quality workmanship and the well thought-out concept make this letterbox system our top seller. A rain drainage edge for optimum water protection, a continuous rubber lip for quiet insertion, the solid interchangeable nameplate, a practical post holder and the very robust lock characterise this free-standing letterbox. This letterbox is easy to clean and robust.

Thanks to the design, self-assembly is uncomplicated.

- 3-post letter box made of galvanised steel, powder-coated in DB703 micaceous iron ore.
- The system is manufactured by Briefkasten Manufaktur. German quality production "Made in Germany".
- The letterboxes comply with DIN/EN 13724. Insertion size (3.5 cm x 32.5 cm) for C4 landscape, large letters also fit in here without creasing.
- Insertion flaps with sound-absorbing rubber seal for very quiet mail insertion.
- The doors can be opened from left to right.
- Incl. 2 keys with key number, changeable name plate under the flap and post holder for each letterbox.
- Large capacity thanks to optional letterbox depth +50 mm = approx. 17 litres. Suitable for companies and households with very high mail volumes.
- Includes close-fitting rain cover for optimum weather protection.
- The stand elements are made of 42.4 mm V2A stainless steel 1.4301, polished for screw mounting or setting in concrete.