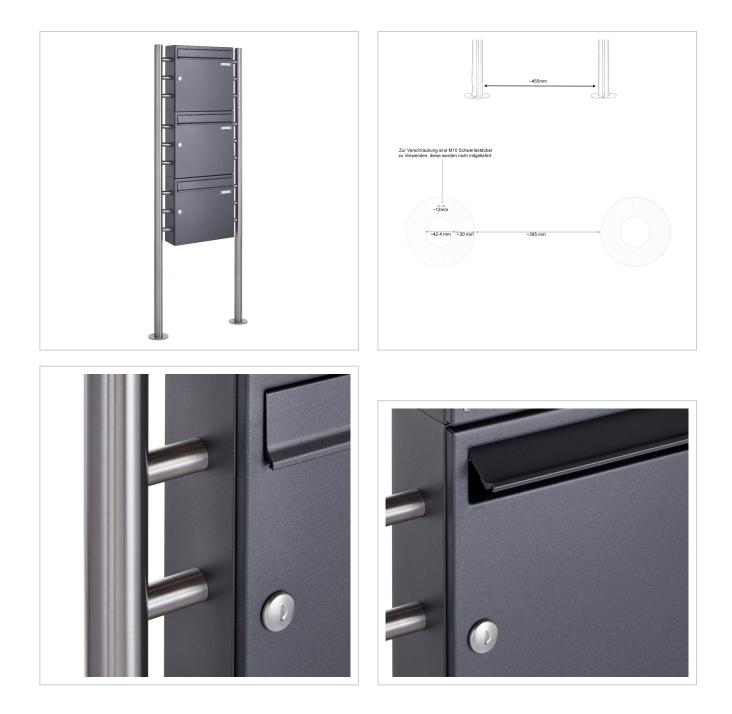

Thanks to the design, self-assembly is uncomplicated.

- 3-post letter box made of galvanised steel, powder-coated in DB703 micaceous iron ore.
- The system is manufactured by Briefkasten Manufaktur. German quality production "Made in Germany".
- The letterboxes comply with DIN/EN 13724. Insertion size (3.5 cm x 32.5 cm) for C4 landscape, large letters also fit in here without creasing.
- Insertion flaps with sound-absorbing rubber seal for very quiet mail insertion.
- The doors can be opened from left to right.
- Incl. 2 keys with key number, changeable name plate under the flap and post holder for each letterbox.
- Large capacity thanks to optional letterbox depth +50 mm = approx. 17 litres. Suitable for companies and households with very high mail volumes.
- Includes close-fitting rain cover for optimum weather protection.
- The stand elements are made of 42.4 mm V2A stainless steel 1.4301, polished for screw mounting or setting in concrete.

# Dimensions

| Height of single box in mm      | 330,0                                                  |
|---------------------------------|--------------------------------------------------------|
| Width of single box in mm       | 355,0                                                  |
| Capacity in litres              | 12,0   17,0                                            |
| Height of letterbox slot in mm  | 35,0                                                   |
| Width of letter slot in mm      | 325,0                                                  |
| Height of letterbox in mm       | 990,0                                                  |
| Width of letterbox system in mm | 355,0                                                  |
| Overall height in mm            | 1200.0   1500.0 + 70.0 Attached rain roof              |
| Total width in mm               | 535,0                                                  |
| Depth in mm                     | 100,0   150,0                                          |
| Weight in kg                    | 13                                                     |
| Delivery condition              | Supplied in blocks, stand elements / letterbox divided |
|                                 |                                                        |

### More images

Briefkasten Manufaktur Lippe GmbH Werler Straße 60 32105 Bad Salzuflen www.briefkasten-manufaktur.de info@briefkasten-manufaktur.de Tel.: +49 5222 807110 Geschäftsführer Oliver Woineck Ust.ID.Nr. DE303690847 Handelsregister Amtsgericht Lemgo, HRB 8618