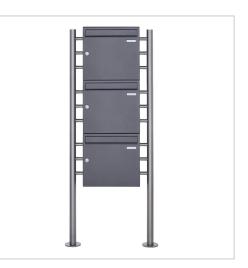

### 3er 3x1 letterbox design BASIC 381 ST-R - DB703 micaceous iron ore

Modern free-standing letterbox for 3 parties made in Germany by Briefkasten Manufaktur.

The letterboxes are made of galvanised steel, powder-coated in DB703 micaceous iron ore, the stand elements are made of weatherresistant V2A stainless steel, polished. The very high-quality workmanship and the well thought-out concept make this letterbox system our top seller. A rain drainage edge for optimum water protection, a continuous rubber lip for quiet insertion, the solid interchangeable nameplate, a practical post holder and the very robust lock characterise this free-standing letterbox. This letterbox is easy to clean and robust.

Thanks to the design, self-assembly is uncomplicated.

- 3-post letter box made of galvanised steel, powder-coated in DB703 micaceous iron ore.
- The system is manufactured by Briefkasten Manufaktur. German quality production "Made in Germany".
- The letterboxes comply with DIN/EN 13724. Insertion size (3.5 cm x 32.5 cm) for C4 landscape, large letters also fit in here without creasing.
- Insertion flaps with sound-absorbing rubber seal for very quiet mail insertion.
- The doors can be opened from left to right.
- Incl. 2 keys with key number, changeable name plate under the flap and post holder for each letterbox.
- Large capacity thanks to optional letterbox depth +50 mm = approx. 17 litres. Suitable for companies and households with very high mail volumes.
- Includes close-fitting rain cover for optimum weather protection.
- The stand elements are made of 42.4 mm V2A stainless steel 1.4301, polished for screw mounting or setting in concrete.

# Dimensions

| Height of single box in mm      | 330,0                                                  |
|---------------------------------|--------------------------------------------------------|
| Width of single box in mm       | 355,0                                                  |
| Capacity in litres              | 12,0   17,0                                            |
| Height of letterbox slot in mm  | 35,0                                                   |
| Width of letter slot in mm      | 325,0                                                  |
| Height of letterbox in mm       | 990,0                                                  |
| Width of letterbox system in mm | 355,0                                                  |
| Overall height in mm            | 1200.0   1500.0 + 70.0 Attached rain roof              |
| Total width in mm               | 535,0                                                  |
| Depth in mm                     | 100,0   150,0                                          |
| Weight in kg                    | 13                                                     |
| Delivery condition              | Supplied in blocks, stand elements / letterbox divided |
|                                 |                                                        |