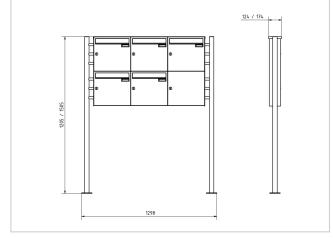

# Dimensions

| Height of single box in mm      | 330,0                                                  |
|---------------------------------|--------------------------------------------------------|
| Width of single box in mm       | 355,0                                                  |
| Capacity in litres              | 12,0   17,0                                            |
| Height of letterbox slot in mm  | 35,0                                                   |
| Width of letter slot in mm      | 325,0                                                  |
| Height of letterbox in mm       | 660,0                                                  |
| Width of letterbox system in mm | 1065,0                                                 |
| Overall height in mm            | 1200,0   1500,0                                        |
| Total width in mm               | 1245,0                                                 |
| Depth in mm                     | 100,0   150,0                                          |
| Weight in kg                    | 38                                                     |
| Delivery condition              | Supplied in blocks, stand elements / letterbox divided |
|                                 |                                                        |