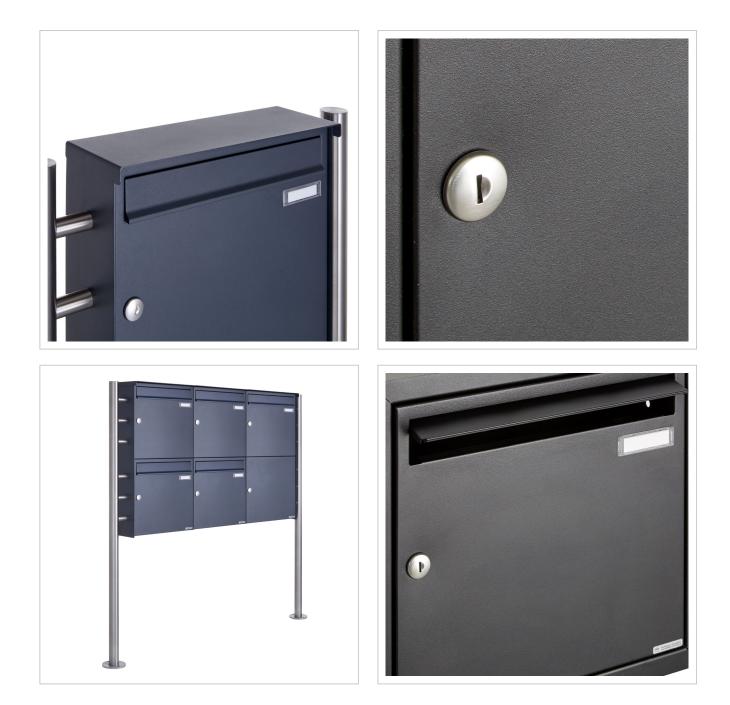

## 5er 2x3 stainless steel letterbox Design BASIC Plus 381X ST R - RAL of your choice

Modern free-standing letterbox for 5 parties - made in Germany by Briefkasten Manufaktur.

The letterboxes are made of stainless steel V2A, powder-coated in RAL colour, the stand elements are made of weather-resistant stainless steel V2A, polished. The very high-quality workmanship and the well thought-out concept make this free-standing letterbox our top seller. A rain drainage edge for optimum water protection, a continuous rubber lip for quiet insertion, the solid interchangeable nameplate, a practical post holder and the very robust lock characterise this free-standing letterbox. The side panelling with protruding rain cover made of V2A stainless steel offers optimum protection against the weather and guarantees a very long service life.

- 5-post letterbox made of V2A stainless steel, powder-coated in RAL colour
- The system is manufactured by Briefkasten Manufaktur. German quality production "Made in Germany".
- The letterboxes comply with DIN/EN 13724. Insertion size (3.5 cm x 32.5 cm) for C4 landscape, large letters also fit in here without creasing.
- Insertion flap with sound-absorbing rubber seal for very quiet mail insertion.
- The door can be opened from left to right.
- Incl. 2 keys with key number, interchangeable nameplate (type 2) under the flap and post holder.
- Large capacity thanks to optional letterbox depth +50 mm = approx. 17 litres. Suitable for companies and households with very high mail volumes.
- Incl. side cladding + rain cover made of V2A stainless steel, powder-coated in RAL colour.
- The stand elements are made of 42.4 mm V2A stainless steel 1.4301, polished for screw mounting or setting in concrete.

### More images

Briefkasten Manufaktur Lippe GmbH Werler Straße 60 32105 Bad Salzuflen www.briefkasten-manufaktur.de info@briefkasten-manufaktur.de Tel.: +49 5222 807110

Briefkasten Manufaktur Lippe GmbH Werler Straße 60 32105 Bad Salzuflen www.briefkasten-manufaktur.de info@briefkasten-manufaktur.de Tel.: +49 5222 807110