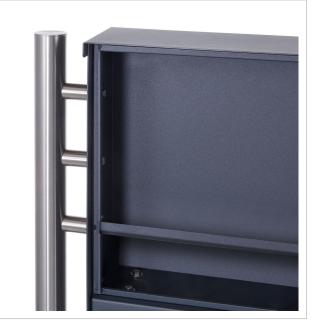

- 5-post letterbox made of V2A stainless steel, powder-coated in RAL colour
- The system is manufactured by Briefkasten Manufaktur. German quality production "Made in Germany".
- The letterboxes comply with DIN/EN 13724. Insertion size (3.5 cm x 32.5 cm) for C4 landscape, large letters also fit in here without creasing.
- Insertion flap with sound-absorbing rubber seal for very quiet mail insertion.
- The door can be opened from left to right.
- Incl. 2 keys with key number, interchangeable nameplate (type 2) under the flap and post holder.
- Large capacity thanks to optional letterbox depth +50 mm = approx. 17 litres. Suitable for companies and households with very high mail volumes.
- Incl. side cladding + rain cover made of V2A stainless steel, powder-coated in RAL colour.
- The stand elements are made of 42.4 mm V2A stainless steel 1.4301, polished for screw mounting or setting in concrete.

### More images

Briefkasten Manufaktur Lippe GmbH Werler Straße 60 32105 Bad Salzuflen www.briefkasten-manufaktur.de info@briefkasten-manufaktur.de Tel.: +49 5222 807110

Briefkasten Manufaktur Lippe GmbH Werler Straße 60 32105 Bad Salzuflen www.briefkasten-manufaktur.de info@briefkasten-manufaktur.de Tel.: +49 5222 807110