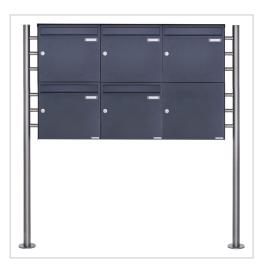

# 5-piece 2x3 stainless steel free-standing letterbox Design BASIC Plus 381X ST R -RAL of your choice | 100mm depth | ? Colour of your choice | with 5 letterboxes (3x2)

Product number 381X-5W-100

## 5er 2x3 stainless steel letterbox Design BASIC Plus 381X ST R - RAL of your choice

Modern free-standing letterbox for 5 parties - made in Germany by Briefkasten Manufaktur.

The letterboxes are made of stainless steel V2A, powder-coated in RAL colour, the stand elements are made of weather-resistant stainless steel V2A, polished. The very high-quality workmanship and the well thought-out concept make this free-standing letterbox our top seller. A rain drainage edge for optimum water protection, a continuous rubber lip for quiet insertion, the solid interchangeable nameplate, a practical post holder and the very robust lock characterise this free-standing letterbox. The side panelling with protruding rain cover made of V2A stainless steel offers optimum protection against the weather and guarantees a very long service life.

- 5-post letterbox made of V2A stainless steel, powder-coated in RAL colour
- The system is manufactured by Briefkasten Manufaktur. German quality production "Made in Germany".
- The letterboxes comply with DIN/EN 13724. Insertion size (3.5 cm x 32.5 cm) for C4 landscape, large letters also fit in here without creasing.
- Insertion flap with sound-absorbing rubber seal for very quiet mail insertion.
- The door can be opened from left to right.
- Incl. 2 keys with key number, interchangeable nameplate (type 2) under the flap and post holder.
- Large capacity thanks to optional letterbox depth +50 mm = approx. 17 litres. Suitable for companies and households with very high mail volumes.
- Incl. side cladding + rain cover made of V2A stainless steel, powder-coated in RAL colour.
- The stand elements are made of 42.4 mm V2A stainless steel 1.4301, polished for screw mounting or setting in concrete.

## Product properties

| Surface/colour           | RAL 9005 deep black, RAL 3004 crimson red, DB 703 iron mica, RAL 7016 anthracite grey, RAL of your choice (according to colour table), Brushed, RAL 9007 grey aluminium, RAL 9016 traffic white |
|--------------------------|-------------------------------------------------------------------------------------------------------------------------------------------------------------------------------------------------|
| Series                   | BASIC                                                                                                                                                                                           |
| Boxes by volume          | Normal > 10 litres                                                                                                                                                                              |
| Name labelling           | Nameplate                                                                                                                                                                                       |
| Mounting type            | Free-standing                                                                                                                                                                                   |
| Material                 | Stainless steel V2A 1.4301                                                                                                                                                                      |
| Removal of mail          | On the front                                                                                                                                                                                    |
| Number of<br>letterboxes | with 5 letterboxes                                                                                                                                                                              |

# Dimensions

| Height of single box in mm      | 330,0                                                  |
|---------------------------------|--------------------------------------------------------|
| Width of single box in mm       | 355,0                                                  |
| Capacity in litres              | 12,0   17,0                                            |
| Height of letterbox slot in mm  | 35,0                                                   |
| Width of letter slot in mm      | 325,0                                                  |
| Height of letterbox in mm       | 660,0                                                  |
| Width of letterbox system in mm | 1065,0                                                 |
| Overall height in mm            | 1200,0   1500,0                                        |
| Total width in mm               | 1245,0                                                 |
| Depth in mm                     | 100,0   150,0                                          |
| Weight in kg                    | 38                                                     |
| Delivery condition              | Supplied in blocks, stand elements / letterbox divided |
|                                 |                                                        |