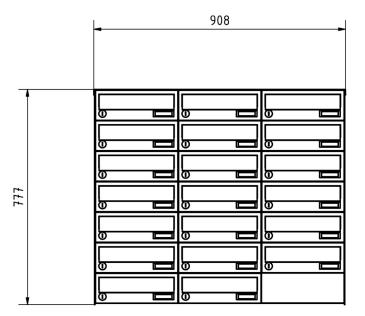

#### **Dimensions**

Height of single box in mm 110,0 Width of single box in mm 300,0 Capacity in litres 12 Height of letterbox slot in mm 35,0 Width of letter slot in mm 265,0 Height of letterbox in mm 770,0 Width of letterbox system in mm 900,0 Total width in mm 908,0 Depth in mm 435,0 Weight in kg 95

#### Drawing