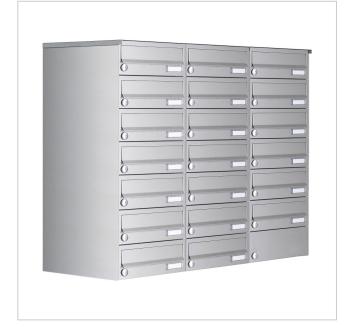

20 pcs. 7x3 surface-mounted letterbox system Design BASIC 385A- VA AP stainless steel V2A, polished | 300x110x385 mm (WxHxD) - ?? Normal 12 litres | with 20 letterboxes | Stainless steel, ground

Product number 385A-VA-20W

# 20 7x3 surface-mounted letterbox system Design BASIC 385A- VA AP - stainless steel V2A, polished

Modern surface-mounted letterbox system for 20 parties made in Germany by Briefkasten Manufaktur.

The letterbox system is made entirely of V2A stainless steel, polished. This letterbox system is characterised by a close-fitting side cladding with rain canopy and the rain drainage channels for optimum water protection, a throw-in flap with rubber lip, the solid interchangeable nameplate and the robust lock. This letterbox is easy to clean and robust.

## **Product properties**

Series BASIC

Boxes by volume Normal > 10 litres

Name labelling Nameplate

Material Stainless steel V2A 1.4301

Number of boxes with 20 letterboxes

Removal of mail On the front

Surface/colour Brushed