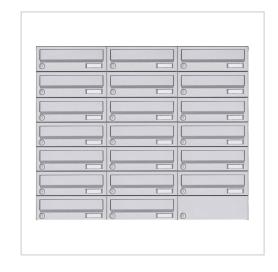

20 pcs. 7x3 surface-mounted letterbox system Design BASIC 385A- VA AP stainless steel V2A, polished | 300x110x385 mm (WxHxD) - ?? Normal 12 litres | with 20 letterboxes | Stainless steel, ground

Product number 385A-VA-20W

# 20 7x3 surface-mounted letterbox system Design BASIC 385A- VA AP - stainless steel V2A, polished

Modern surface-mounted letterbox system for 20 parties made in Germany by Briefkasten Manufaktur.

The letterbox system is made entirely of V2A stainless steel, polished. This letterbox system is characterised by a close-fitting side cladding with rain canopy and the rain drainage channels for optimum water protection, a throw-in flap with rubber lip, the solid interchangeable nameplate and the robust lock. This letterbox is easy to clean and robust.

## **Product properties**

Series BASIC

Boxes by volume Normal > 10 litres

Name labelling Nameplate

Material Stainless steel V2A 1.4301

Number of boxes with 20 letterboxes

Removal of mail On the front

Surface/colour Brushed