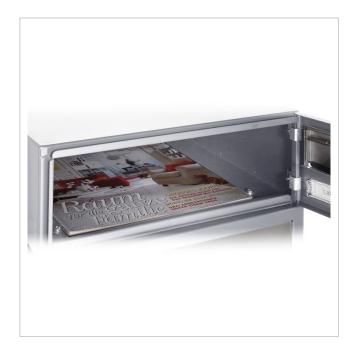

# 20 7x3 surface-mounted letterbox system Design BASIC 385A- VA AP - stainless steel V2A, polished

Modern surface-mounted letterbox system for 20 parties made in Germany by Briefkasten Manufaktur.

The letterbox system is made entirely of V2A stainless steel, polished. This letterbox system is characterised by a close-fitting side cladding with rain canopy and the rain drainage channels for optimum water protection, a throw-in flap with rubber lip, the solid interchangeable nameplate and the robust lock. This letterbox is easy to clean and robust.

Thanks to the design, self-assembly is uncomplicated.

- 20-point surface-mounted letterbox system made entirely of V2A stainless steel, polished
- The system is manufactured by Briefkasten Manufaktur. German quality production "Made in Germany".
- The letterboxes made of V2A stainless steel, polished, comply with DIN/EN 13724. Insertion size (3.5 cm x 26.5 cm) for C4 high, even large letters fit in here without creasing.
- Insertion flaps with sound-absorbing rubber lip for very quiet mail insertion.
- The doors can be opened from left to right.
- Incl. 2 keys with key number and changeable name plate under the flap for each letterbox.
- Incl. close-fitting side panelling + rain cover made of V2A stainless steel, polished.
- For easy 1-2 person wall mounting with mounting rail incl. fixing material (screws + dowels).