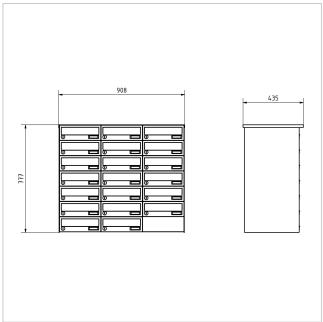

#### **Dimensions**

Height of single box in mm 110,0 Width of single box in mm 300,0 Capacity in litres 12 Height of letterbox slot in mm 35,0 Width of letter slot in mm 265,0 Height of letterbox in mm 770,0 Width of letterbox system in mm 900,0 Total width in mm 908,0 Depth in mm 435,0 Weight in kg 95

#### Drawing