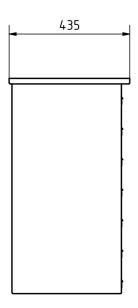

#### **Dimensions**

Height of single box in mm 110,0 Width of single box in mm 300,0 Capacity in litres 12 Height of letterbox slot in mm 35,0 Width of letter slot in mm 265,0 Height of letterbox in mm 770,0 Width of letterbox system in mm 900,0 Total width in mm 908,0 Depth in mm 435,0 Weight in kg 95

#### Drawing