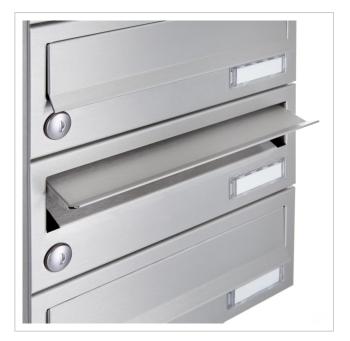

# 20 7x3 surface-mounted letterbox system Design BASIC 385A- VA AP - stainless steel V2A, polished

Modern surface-mounted letterbox system for 20 parties made in Germany by Briefkasten Manufaktur.

The letterbox system is made entirely of V2A stainless steel, polished. This letterbox system is characterised by a close-fitting side cladding with rain canopy and the rain drainage channels for optimum water protection, a throw-in flap with rubber lip, the solid interchangeable nameplate and the robust lock. This letterbox is easy to clean and robust.

Thanks to the design, self-assembly is uncomplicated.

- 20-point surface-mounted letterbox system made entirely of V2A stainless steel, polished
- The system is manufactured by Briefkasten Manufaktur. German quality production "Made in Germany".
- The letterboxes made of V2A stainless steel, polished, comply with DIN/EN 13724. Insertion size (3.5 cm x 26.5 cm) for C4 high, even large letters fit in here without creasing.
- Insertion flaps with sound-absorbing rubber lip for very quiet mail insertion.
- The doors can be opened from left to right.
- Incl. 2 keys with key number and changeable name plate under the flap for each letterbox.
- Incl. close-fitting side panelling + rain cover made of V2A stainless steel, polished.
- For easy 1-2 person wall mounting with mounting rail incl. fixing material (screws + dowels).