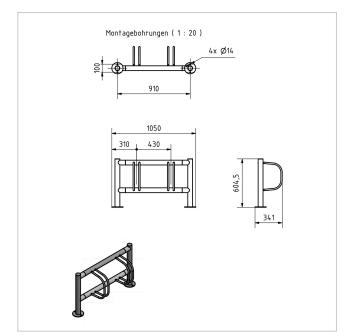

- Bicycle stand made entirely of stainless steel V2A 1.4301, powder-coated in RAL/DB colour.
- The bike rack is manufactured by Briefkasten Manufaktur. German quality production "Made in Germany".
- Suitable for one-sided wheel adjustment.
- Tyre width 60 mm.
- Wheel centre distance 430 mm.
- Adjustment angle 90°.
- Stainless steel bracket made of Ø 15 mm round steel, powder-coated in RAL/DB colour.
- The uprights and crossbars are made of 60.3 mm stainless steel V2A 1.4301, powder-coated in RAL/DB colour, optionally for screw mounting or setting in concrete.