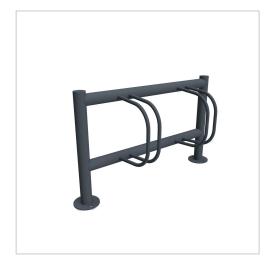

## ACHIM bicycle stand - Stainless steel powder-coated in RAL colour - One-sided wheel adjustment

The elegant ACHIM bicycle stand with curved brackets has an organic appearance thanks to its rounded shape, which fits into any modern environment. The bike rack is made entirely of stainless steel V2A 1.4301 powder-coated in RAL or DB colour and is available in 4 different sizes. The material and workmanship are characterised by the highest quality. Durable weather resistance and absolute robustness against high mechanical loads are a matter of course with this multiple bike rack. In addition, the ACHIM bicycle rack enables theft-proof parking of bicycles, as all components are welded together.

- Bicycle stand made entirely of stainless steel V2A 1.4301, powder-coated in RAL/DB colour.
- The bike rack is manufactured by Briefkasten Manufaktur. German quality production "Made in Germany".
- Suitable for one-sided wheel adjustment.
- Tyre width 60 mm.
- Wheel centre distance 430 mm.
- Adjustment angle 90°.
- Stainless steel bracket made of Ø 15 mm round steel, powder-coated in RAL/DB colour.
- The uprights and crossbars are made of 60.3 mm stainless steel V2A 1.4301, powder-coated in RAL/DB colour, optionally for screw mounting or setting in concrete.