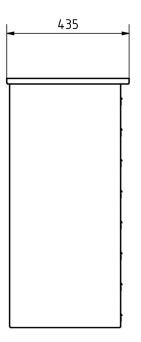

### **Dimensions**

| Height of single box in mm      | 110,0 |
|---------------------------------|-------|
| Width of single box in mm       | 300,0 |
| Capacity in litres              | 12    |
| Height of letterbox slot in mm  | 35,0  |
| Width of letter slot in mm      | 265,0 |
| Height of letterbox in mm       | 880,0 |
| Width of letterbox system in mm | 900,0 |
| Total width in mm               | 908,0 |
| Depth in mm                     | 435,0 |
| Weight in kg                    | 105   |
|                                 |       |

#### Drawing