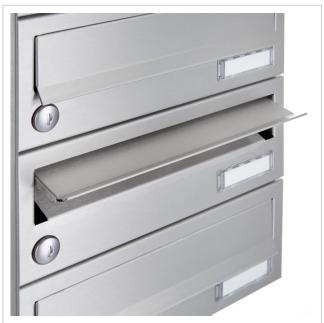

Thanks to the design, self-assembly is uncomplicated.

- 22 surface-mounted letterbox system made entirely of V2A stainless steel, polished
- The system is manufactured by Briefkasten Manufaktur. German quality production "Made in Germany".
- The letterboxes made of V2A stainless steel, polished, comply with DIN/EN 13724. Insertion size (3.5 cm x 26.5 cm) for C4 high, even large letters fit in here without creasing.
- Insertion flaps with sound-absorbing rubber lip for very quiet mail insertion.
- The doors can be opened from left to right.
- Incl. 2 keys with key number and changeable name plate under the flap for each letterbox.
- Incl. close-fitting side panelling + rain cover made of V2A stainless steel, polished.
- For easy 1-2 person wall mounting with mounting rail incl. fixing material (screws + dowels).

#### Important information:

The post is only protected from moisture and dirt when it is fully inserted and the flap is closed. Under certain extreme weather conditions, water can still enter (up to 1ccm according to DIN EN 13724). This is not a reason for complaint.