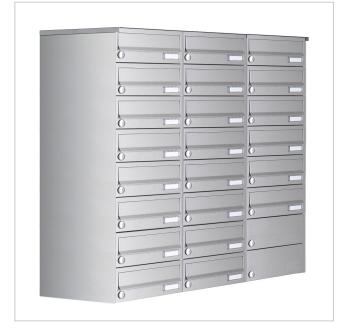

# 22 8x3 surface-mounted letterbox system Design BASIC 385A- VA AP - stainless steel V2A, polished | 300x110x385 mm (WxHxD) - ?? Normal 12 litres | with 22 letterboxes | Stainless steel, ground

Product number 385A-VA-22W

## 22 8x3 surface-mounted letterbox system Design BASIC 385A- VA AP - stainless steel V2A, polished

Modern surface-mounted letterbox system for 22 parties made in Germany by Briefkasten Manufaktur.

The letterbox system is made entirely of V2A stainless steel, polished. This letterbox system is characterised by a close-fitting side cladding with rain canopy and the rain drainage channels for optimum water protection, a throw-in flap with rubber lip, the solid interchangeable nameplate and the robust lock. This letterbox is easy to clean and robust.

Thanks to the design, self-assembly is uncomplicated.

- 22 surface-mounted letterbox system made entirely of V2A stainless steel, polished
- The system is manufactured by Briefkasten Manufaktur. German quality production "Made in Germany".
- The letterboxes made of V2A stainless steel, polished, comply with DIN/EN 13724. Insertion size (3.5 cm x 26.5 cm) for C4 high, even large letters fit in here without creasing.
- Insertion flaps with sound-absorbing rubber lip for very quiet mail insertion.
- The doors can be opened from left to right.
- Incl. 2 keys with key number and changeable name plate under the flap for each letterbox.
- Incl. close-fitting side panelling + rain cover made of V2A stainless steel, polished.
- For easy 1-2 person wall mounting with mounting rail incl. fixing material (screws + dowels).

#### **Product properties**

Series BASIC

Boxes by volume Normal > 10 litres

Name labelling Nameplate

Number of letterboxes with 22 letterboxes

Material Stainless steel V2A 1.4301

Removal of mail On the front Surface/colour Brushed