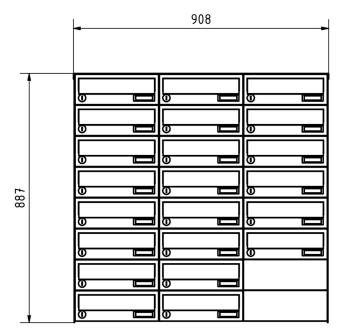

### **Dimensions**

| Height of single box in mm      | 110,0 |
|---------------------------------|-------|
| Width of single box in mm       | 300,0 |
| Capacity in litres              | 12    |
| Height of letterbox slot in mm  | 35,0  |
| Width of letter slot in mm      | 265,0 |
| Height of letterbox in mm       | 880,0 |
| Width of letterbox system in mm | 900,0 |
| Total width in mm               | 908,0 |
| Depth in mm                     | 435,0 |
| Weight in kg                    | 105   |
|                                 |       |

#### Drawing