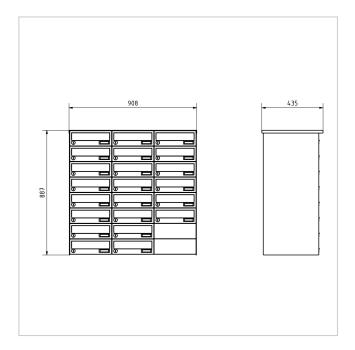

### **Dimensions**

| Height of single box in mm      | 110,0 |
|---------------------------------|-------|
| Width of single box in mm       | 300,0 |
| Capacity in litres              | 12    |
| Height of letterbox slot in mm  | 35,0  |
| Width of letter slot in mm      | 265,0 |
| Height of letterbox in mm       | 880,0 |
| Width of letterbox system in mm | 900,0 |
| Total width in mm               | 908,0 |
| Depth in mm                     | 435,0 |
| Weight in kg                    | 105   |
|                                 |       |

#### Drawing