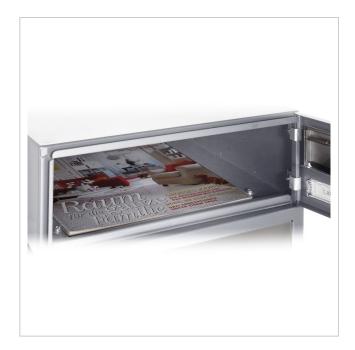

## 22 8x3 surface-mounted letterbox system Design BASIC 385A- VA AP - stainless steel V2A, polished

Modern surface-mounted letterbox system for 22 parties made in Germany by Briefkasten Manufaktur.

The letterbox system is made entirely of V2A stainless steel, polished. This letterbox system is characterised by a close-fitting side cladding with rain canopy and the rain drainage channels for optimum water protection, a throw-in flap with rubber lip, the solid interchangeable nameplate and the robust lock. This letterbox is easy to clean and robust.

Thanks to the design, self-assembly is uncomplicated.

- 22 surface-mounted letterbox system made entirely of V2A stainless steel, polished
- The system is manufactured by Briefkasten Manufaktur. German quality production "Made in Germany".
- The letterboxes made of V2A stainless steel, polished, comply with DIN/EN 13724. Insertion size (3.5 cm x 26.5 cm) for C4 high, even large letters fit in here without creasing.
- Insertion flaps with sound-absorbing rubber lip for very quiet mail insertion.
- The doors can be opened from left to right.
- Incl. 2 keys with key number and changeable name plate under the flap for each letterbox.
- Incl. close-fitting side panelling + rain cover made of V2A stainless steel, polished.
- For easy 1-2 person wall mounting with mounting rail incl. fixing material (screws + dowels).