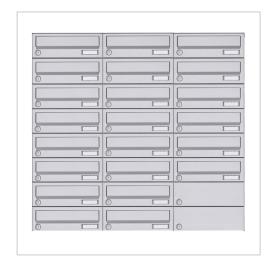

# 22 8x3 surface-mounted letterbox system Design BASIC 385A- VA AP - stainless steel V2A, polished | 300x110x385 mm (WxHxD) - ?? Normal 12 litres | with 22 letterboxes | Stainless steel, ground

Product number 385A-VA-22W

## 22 8x3 surface-mounted letterbox system Design BASIC 385A- VA AP - stainless steel V2A, polished

Modern surface-mounted letterbox system for 22 parties made in Germany by Briefkasten Manufaktur.

The letterbox system is made entirely of V2A stainless steel, polished. This letterbox system is characterised by a close-fitting side cladding with rain canopy and the rain drainage channels for optimum water protection, a throw-in flap with rubber lip, the solid interchangeable nameplate and the robust lock. This letterbox is easy to clean and robust.

#### **Product properties**

Series BASIC

Boxes by volume Normal > 10 litres

Name labelling Nameplate

Number of letterboxes with 22 letterboxes

Material Stainless steel V2A 1.4301

Removal of mail On the front Surface/colour Brushed