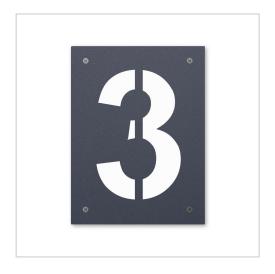

# Stainless steel house number Heym 240mm | 3 | ? RAL of your choice

Product number 704C-RAL-4

#### Stainless steel house number Heym 240mm

Heym is a house number for all those who like it functional and modern. This house number not only impresses with its clear appearance, but also with its very simple installation. It is fastened from the front with visible stainless steel screws, while spacers ensure the distance to the wall. The numbers are laser-cut from brushed stainless steel sheet and - depending on the design - provide a clear view of the background (house wall) or a coloured painted background. This interplay of colour and stainless steel creates very interesting contrasts.

- House number laser-cut from brushed stainless steel sheet or stainless steel, powder-coated, provides a clear view of the background.
- Mounted at a distance from the wall
- Number height approx. 17.5 cm
- Material thickness 2 mm