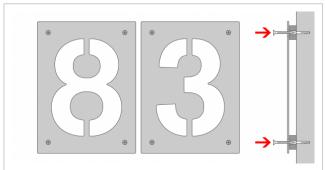

#### Stainless steel house number Heym 240mm

Heym is a house number for all those who like it functional and modern. This house number not only impresses with its clear appearance, but also with its very simple installation. It is fastened from the front with visible stainless steel screws, while spacers ensure the distance to the wall. The numbers are laser-cut from brushed stainless steel sheet and - depending on the design - provide a clear view of the background (house wall) or a coloured painted background. This interplay of colour and stainless steel creates very interesting contrasts.

- House number laser-cut from brushed stainless steel sheet or stainless steel, powder-coated, provides a clear view of the background.
- Mounted at a distance from the wall
- Number height approx. 17.5 cm
- Material thickness 2 mm

Mounting type Screw

Material

Stainless steel V2A 1.4301 House number House number as laser cut