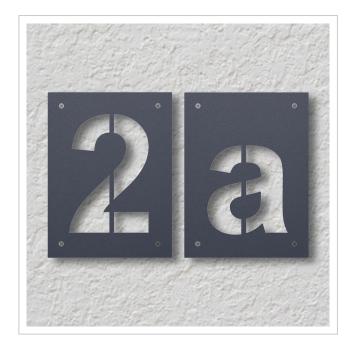

#### Stainless steel house number Heym 240mm

Heym is a house number for all those who like it functional and modern. This house number not only impresses with its clear appearance, but also with its very simple installation. It is fastened from the front with visible stainless steel screws, while spacers ensure the distance to the wall. The numbers are laser-cut from brushed stainless steel sheet and - depending on the design - provide a clear view of the background (house wall) or a coloured painted background. This interplay of colour and stainless steel creates very interesting contrasts.

- House number laser-cut from brushed stainless steel sheet or stainless steel, powder-coated, provides a clear view of the background.
- Mounted at a distance from the wall
- Number height approx. 17.5 cm
- Material thickness 2 mm