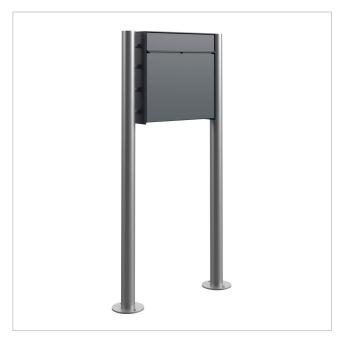

## Design pedestal letterbox GOETHE ST-R - RAL colour of your choice

High-quality, free-standing letterbox with elegant round tube stand elements. The modern GOETHE letterbox is ideal for sophisticated entrance areas. The linear design without a visible lock makes this letter box look particularly elegant.

#### Protected utility model according to DPMA file number DE: 20 2021 101 679.5

- Free-standing letterbox made of stainless steel and aluminium.
- Letterbox made of stainless steel 1.4016 (non-rusting magnetic stainless steel), powder-coated in RAL colour of your choice.
- Quality production Made in Germany by Briefkasten Manufaktur Lippe.
- Innovative push-key lock with 2 keys.
- Letter insertion and removal from the front. Insertion flap with high-quality axle dampers for very quiet mail insertion.
- The letterbox complies with DIN/EN 13724. Insertion size (3.5 cm x 36.0 cm) for C4 across, even large letters fit in here without creasing.
- Removal door opens from top to bottom. So the mail cannot fall towards you.
- Optional name labelling approx. 15-20 mm high.
- Optional house number labelling approx. 70-80 mm high.
- Optimum rain protection thanks to rain run-off edges and a rain canopy made of 3 mm aluminium AlMg3 W19, powder-coated in RAL of your choice.
- Side cladding made of 3mm aluminium AlMg3 W19, powder-coated in RAL of your choice.
- The uprights are made of 60.3 mm stainless steel V2A 1.4301, polished for screw mounting or setting in concrete.

Overall height in mm 1200,0 | 1500,0 | 1700,0

Total width in mm 570,0

**Depth in mm** 100.0 + 25.0 Rain roof

Weight in kg 18

**Delivery condition** Supplied in blocks, stand elements / letterbox divided