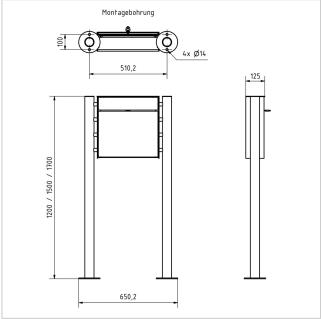

#### **Dimensions**

Height of single box in mm400,0Width of single box in mm400,0Capacity in litres16Height of letterbox slot in mm35,0Width of letter slot in mm360,0Height of letterbox in mm400,0Width of letterbox system in mm400,0

Overall height in mm 1200,0 | 1500,0 | 1700,0

Total width in mm 570,0

**Depth in mm** 100.0 + 25.0 Rain roof

Weight in kg 18

**Delivery condition** Supplied in blocks, stand elements / letterbox divided