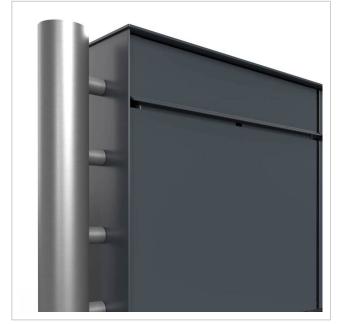

## Design pedestal letterbox GOETHE ST-R - RAL colour of your choice

High-quality, free-standing letterbox with elegant round tube stand elements. The modern GOETHE letterbox is ideal for sophisticated entrance areas. The linear design without a visible lock makes this letter box look particularly elegant.

#### Protected utility model according to DPMA file number DE: 20 2021 101 679.5

- Free-standing letterbox made of stainless steel and aluminium.
- Letterbox made of stainless steel 1.4016 (non-rusting magnetic stainless steel), powder-coated in RAL colour of your choice.
- Quality production Made in Germany by Briefkasten Manufaktur Lippe.
- Innovative push-key lock with 2 keys.
- Letter insertion and removal from the front. Insertion flap with high-quality axle dampers for very quiet mail insertion.
- The letterbox complies with DIN/EN 13724. Insertion size (3.5 cm x 36.0 cm) for C4 across, even large letters fit in here without creasing.
- Removal door opens from top to bottom. So the mail cannot fall towards you.
- Optional name labelling approx. 15-20 mm high.
- Optional house number labelling approx. 70-80 mm high.
- Optimum rain protection thanks to rain run-off edges and a rain canopy made of 3 mm aluminium AlMg3 W19, powder-coated in RAL of your choice.
- Side cladding made of 3mm aluminium AlMg3 W19, powder-coated in RAL of your choice.
- The uprights are made of 60.3 mm stainless steel V2A 1.4301, polished for screw mounting or setting in concrete.