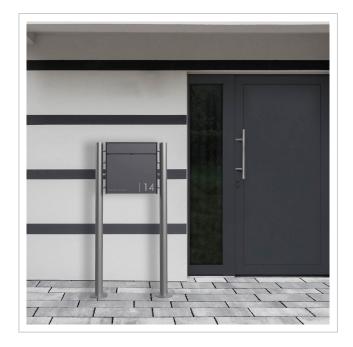

## Design pedestal letterbox GOETHE ST-R - RAL colour of your choice

High-quality, free-standing letterbox with elegant round tube stand elements. The modern GOETHE letterbox is ideal for sophisticated entrance areas. The linear design without a visible lock makes this letter box look particularly elegant.

#### Important information:

To achieve optimum water protection for your mail, the letterbox or letterbox system should be located under a canopy if possible.

The mail is only protected from water if it is completely placed in the box and the flap is closed. Mail that is not fully inserted allows moisture and dirt to enter the letterbox. This system is protected against the ingress of water in accordance with DIN EN 13724. Water ingress is not a reason for complaint.