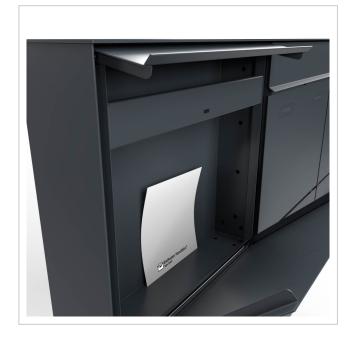

The dimensions of the individual box allow for a capacity of approx. 16 litres, while the large slot guarantees no crumpled mail, even with DIN C4 envelopes and magazines or after several days of absence. The innovative push-key lock is concealed inside the letterbox. The key is simply inserted into the existing opening (no turning required) and the door opens. With the arrangement of the lock, this letterbox is designed in such a way that the removal door prevents the mail from falling towards you. The water drainage edge ensures that the mail inside is optimally protected from the weather. The insertion flap is fitted with high-quality axle dampers, guaranteeing quiet closing and preventing annoying rattling caused by the weather.

#### Protected utility model according to DPMA file number DE: 20 2021 101 679.5

- Free-standing letterbox made of stainless steel and aluminium.
- Letterbox made of stainless steel 1.4016 (non-rusting magnetic stainless steel), powder-coated in RAL colour of your choice.
- Quality production Made in Germany by Briefkasten Manufaktur Lippe.
- Innovative push-key lock with 2 keys.
- Letter insertion and removal from the front. Insertion flap with high-quality axle dampers for very quiet mail insertion.
- The letterbox complies with DIN/EN 13724. Insertion size (3.5 cm x 36.0 cm) for C4 across, even large letters fit in here without creasing.
- Removal door opens from top to bottom. So the mail cannot fall towards you.
- Optional name labelling approx. 15-20 mm high.
- Optional house number labelling approx. 70-80 mm high.
- Optimum rain protection thanks to rain run-off edges and a rain canopy made of 3 mm aluminium AlMg3 W19, powder-coated in RAL of your choice.
- Side cladding made of 3mm aluminium AlMg3 W19, powder-coated in RAL of your choice.
- The uprights are made of 60.3 mm stainless steel V2A 1.4301, polished for screw mounting or setting in concrete.