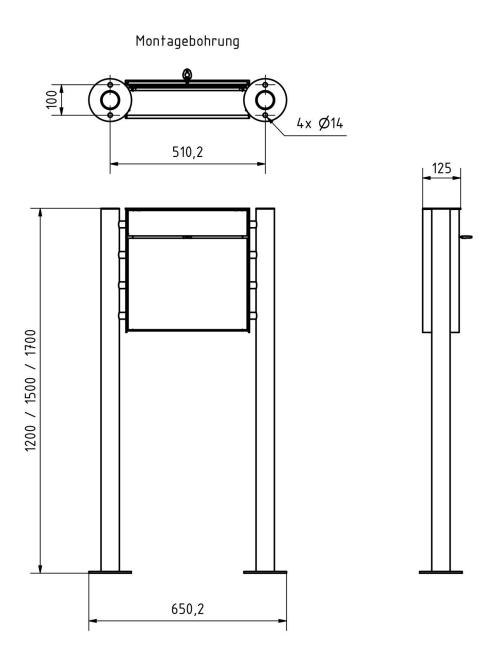

#### **Dimensions**

Height of single box in mm400,0Width of single box in mm400,0Capacity in litres16Height of letterbox slot in mm35,0Width of letter slot in mm360,0Height of letterbox in mm400,0Width of letterbox system in mm400,0

Overall height in mm 1200,0 | 1500,0 | 1700,0

Total width in mm 570,0

**Depth in mm** 100.0 + 25.0 Rain roof

Weight in kg 18

**Delivery condition** Supplied in blocks, stand elements / letterbox divided