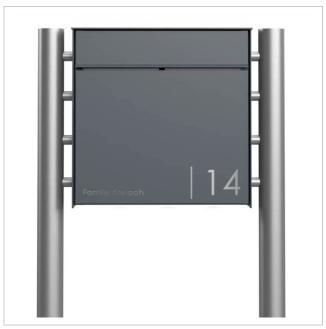

Series GOETHE

Material Aluminium AlMg3 W19, Stainless steel V2A 1.4301, Stainless steel 1.4016 (non-rusting magnetic stainless steel)

Mounting type Free-standing

House number House number as laser engraving

Name labelling Laser-engraved
Removal of mail On the front
Number of with 1 letterbox

boxes

Boxes by Large > 16 litres

volume