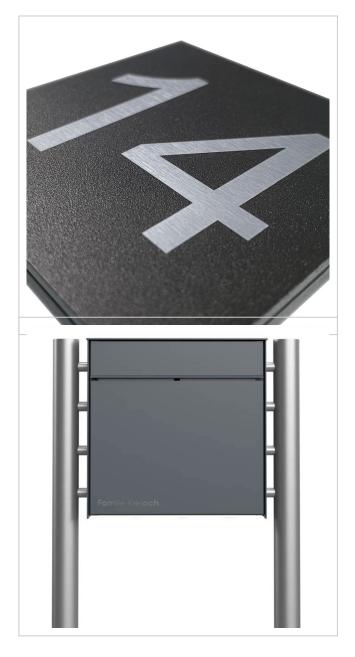

#### Protected utility model according to DPMA file number DE: 20 2021 101 679.5

- Free-standing letterbox made of stainless steel and aluminium.
- Letterbox made of stainless steel 1.4016 (non-rusting magnetic stainless steel), powder-coated in RAL colour of your choice.
- Quality production Made in Germany by Briefkasten Manufaktur Lippe.
- Innovative push-key lock with 2 keys.
- Letter insertion and removal from the front. Insertion flap with high-quality axle dampers for very quiet mail insertion.
- The letterbox complies with DIN/EN 13724. Insertion size (3.5 cm x 36.0 cm) for C4 across, even large letters fit in here without creasing.
- Removal door opens from top to bottom. So the mail cannot fall towards you.
- Optional name labelling approx. 15-20 mm high.
- Optional house number labelling approx. 70-80 mm high.
- Optimum rain protection thanks to rain run-off edges and a rain canopy made of 3 mm aluminium AlMg3 W19, powder-coated in RAL of your choice.
- Side cladding made of 3mm aluminium AlMg3 W19, powder-coated in RAL of your choice.
- The uprights are made of 60.3 mm stainless steel V2A 1.4301, polished for screw mounting or setting in concrete.

Series GOETHE

Material Aluminium AlMg3 W19, Stainless steel V2A 1.4301, Stainless steel 1.4016 (non-rusting magnetic stainless steel)

Mounting type Free-standing

House number House number as laser engraving

Name labelling Laser-engraved
Removal of mail On the front
Number of with 1 letterbox

boxes

Boxes by Large > 16 litres

volume