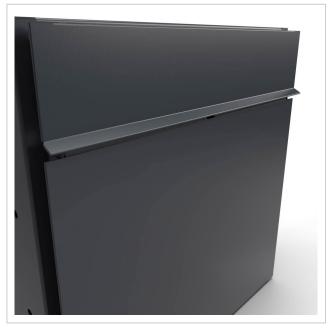

The dimensions of the individual box allow for a capacity of approx. 16 litres, while the large slot guarantees no crumpled mail, even with DIN C4 envelopes and magazines or after several days of absence. The innovative push-key lock is concealed inside the letterbox. The key is simply inserted into the existing opening (no turning required) and the door opens. With the arrangement of the lock, this letterbox is designed in such a way that the removal door prevents the mail from falling towards you. The water drainage edge ensures that the mail inside is optimally protected from the weather. The insertion flap is fitted with high-quality axle dampers, guaranteeing quiet closing and preventing annoying rattling caused by the weather.

#### Protected utility model according to DPMA file number DE: 20 2021 101 679.5

- Free-standing letterbox made of stainless steel and aluminium.
- Letterbox made of stainless steel 1.4016 (non-rusting magnetic stainless steel), powder-coated in RAL colour of your choice.
- Quality production Made in Germany by Briefkasten Manufaktur Lippe.
- Innovative push-key lock with 2 keys.
- Letter insertion and removal from the front. Insertion flap with high-quality axle dampers for very quiet mail insertion.
- The letterbox complies with DIN/EN 13724. Insertion size (3.5 cm x 36.0 cm) for C4 across, even large letters fit in here without creasing.
- Removal door opens from top to bottom. So the mail cannot fall towards you.
- Optional name labelling approx. 15-20 mm high.
- Optional house number labelling approx. 70-80 mm high.
- Optimum rain protection thanks to rain run-off edges and a rain canopy made of 3 mm aluminium AlMg3 W19, powder-coated in RAL of your choice.
- Side cladding made of 3mm aluminium AlMg3 W19, powder-coated in RAL of your choice.
- The uprights are made of 60.3 mm stainless steel V2A 1.4301, polished for screw mounting or setting in concrete.