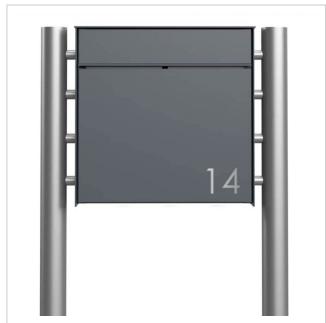

## Design pedestal letterbox GOETHE ST-R - RAL colour of your choice

High-quality, free-standing letterbox with elegant round tube stand elements. The modern GOETHE letterbox is ideal for sophisticated entrance areas. The linear design without a visible lock makes this letter box look particularly elegant.

#### Protected utility model according to DPMA file number DE: 20 2021 101 679.5

- Free-standing letterbox made of stainless steel and aluminium.
- Letterbox made of stainless steel 1.4016 (non-rusting magnetic stainless steel), powder-coated in RAL colour of your choice.
- Quality production Made in Germany by Briefkasten Manufaktur Lippe.
- Innovative push-key lock with 2 keys.
- Letter insertion and removal from the front. Insertion flap with high-quality axle dampers for very quiet mail insertion.
- The letterbox complies with DIN/EN 13724. Insertion size (3.5 cm x 36.0 cm) for C4 across, even large letters fit in here without creasing.
- Removal door opens from top to bottom. So the mail cannot fall towards you.
- Optional name labelling approx. 15-20 mm high.
- Optional house number labelling approx. 70-80 mm high.
- Optimum rain protection thanks to rain run-off edges and a rain canopy made of 3 mm aluminium AlMg3 W19, powder-coated in RAL of your choice.
- Side cladding made of 3mm aluminium AlMg3 W19, powder-coated in RAL of your choice.
- The uprights are made of 60.3 mm stainless steel V2A 1.4301, polished for screw mounting or setting in concrete.

Series GOETHE

Material Aluminium AlMg3 W19, Stainless steel V2A 1.4301, Stainless steel 1.4016 (non-rusting magnetic stainless steel)

Mounting type Free-standing

House number House number as laser engraving