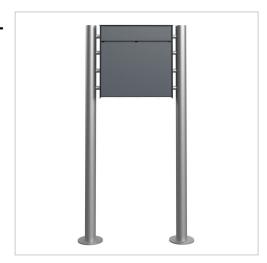

## Design pedestal letterbox GOETHE ST-R - RAL colour of your choice

High-quality, free-standing letterbox with elegant round tube stand elements. The modern GOETHE letterbox is ideal for sophisticated entrance areas. The linear design without a visible lock makes this letter box look particularly elegant.

#### Protected utility model according to DPMA file number DE: 20 2021 101 679.5

- Free-standing letterbox made of stainless steel and aluminium.
- Letterbox made of stainless steel 1.4016 (non-rusting magnetic stainless steel), powder-coated in RAL colour of your choice.
- Quality production Made in Germany by Briefkasten Manufaktur Lippe.
- Innovative push-key lock with 2 keys.
- Letter insertion and removal from the front. Insertion flap with high-quality axle dampers for very quiet mail insertion.
- The letterbox complies with DIN/EN 13724. Insertion size (3.5 cm x 36.0 cm) for C4 across, even large letters fit in here without creasing.
- Removal door opens from top to bottom. So the mail cannot fall towards you.
- Optional name labelling approx. 15-20 mm high.
- Optional house number labelling approx. 70-80 mm high.
- Optimum rain protection thanks to rain run-off edges and a rain canopy made of 3 mm aluminium AlMg3 W19, powder-coated in RAL of your choice.
- Side cladding made of 3mm aluminium AlMg3 W19, powder-coated in RAL of your choice.
- The uprights are made of 60.3 mm stainless steel V2A 1.4301, polished for screw mounting or setting in concrete.