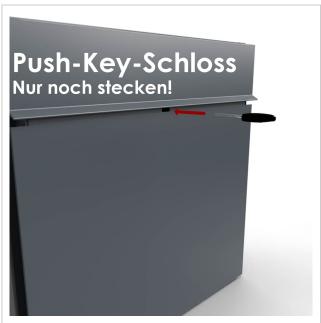

The dimensions of the individual box allow for a capacity of approx. 16 litres, while the large slot guarantees no crumpled mail, even with DIN C4 envelopes and magazines or after several days of absence. The innovative push-key lock is concealed inside the letterbox. The key is simply inserted into the existing opening (no turning required) and the door opens. With the arrangement of the lock, this letterbox is designed in such a way that the removal door prevents the mail from falling towards you. The water drainage edge ensures that the mail inside is optimally protected from the weather. The insertion flap is fitted with high-quality axle dampers, guaranteeing quiet closing and preventing annoying rattling caused by the weather.

#### Protected utility model according to DPMA file number DE: 20 2021 101 679.5

- Free-standing letterbox made of stainless steel and aluminium.
- Letterbox made of stainless steel 1.4016 (non-rusting magnetic stainless steel), powder-coated in RAL colour of your choice.
- Quality production Made in Germany by Briefkasten Manufaktur Lippe.
- Innovative push-key lock with 2 keys.
- Letter insertion and removal from the front. Insertion flap with high-quality axle dampers for very quiet mail insertion.
- The letterbox complies with DIN/EN 13724. Insertion size (3.5 cm x 36.0 cm) for C4 across, even large letters fit in here without creasing.
- Removal door opens from top to bottom. So the mail cannot fall towards you.
- Optional name labelling approx. 15-20 mm high.
- Optional house number labelling approx. 70-80 mm high.
- Optimum rain protection thanks to rain run-off edges and a rain canopy made of 3 mm aluminium AlMg3 W19, powder-coated in RAL of your choice.
- Side cladding made of 3mm aluminium AlMg3 W19, powder-coated in RAL of your choice.
- The uprights are made of 60.3 mm stainless steel V2A 1.4301, polished for screw mounting or setting in concrete.