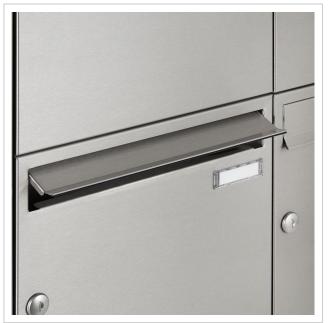

### Stainless steel surface-mounted letterbox BASIC Plus 382X AP with bell box on the side

German quality production "Made in Germany" by Briefkasten Manufaktur. The complete surface-mounted letterbox is made of weather-resistant V2A stainless steel, polished. This stainless steel letter box is characterised by a rain drainage edge for optimum water protection, a double-edged throw-in flap with rubber buffer, the solid interchangeable nameplate, a practical post holder and the very robust lock.

- Surface-mounted letterbox made of high-quality, weather-resistant stainless steel V2 A 1.4301, polished
- The letterbox complies with DIN/EN 13724. Insertion size (3.5 cm x 32.5 cm) for C4 landscape, large letters also fit in here without creasing.
- Insertion flap with noise-absorbing rubber buffers for very quiet insertion of mail.
- The door can be opened from left to right.
- Incl. 2 keys with key number, changeable name plate under the flap and post holder.
- Large capacity thanks to optional letterbox depth +50 mm = approx. 17 litres. Suitable for companies and households with very high mail volumes.
- Bell box made of stainless steel V2A 1.4301, polished
- Intercom hole with universal adapter. (Intercom system/ built-in loudspeaker not included in the scope of delivery). Also available without speech perforation.
- Universal adapter is suitable for all commercially available built-in loudspeakers (Siedle, Ritto, TCS, Busch-Jäger, Gira, Legrand Bticino, ELCOM, Auerswald, Comelit and many more).
- Round stainless steel bell push button type: Grothe Protact, max. 24 V AC/DC, 1.5 A, IP 54 (pressure force limitation).
- Anti-vandalism The nameplate is indentation-proof and impact-resistant, the plastic is flame-retardant.
- Incl. close-fitting side panelling + rain cover made of V2A stainless steel, polished.
- For wall mounting incl. fixing material.

#### Water protection

The mail is only protected against moisture and dirt when it is fully inserted and the flap is closed. Under certain extreme weather conditions, water can still enter (up to 1ccm according to DIN EN 13724). This is not a reason for complaint.