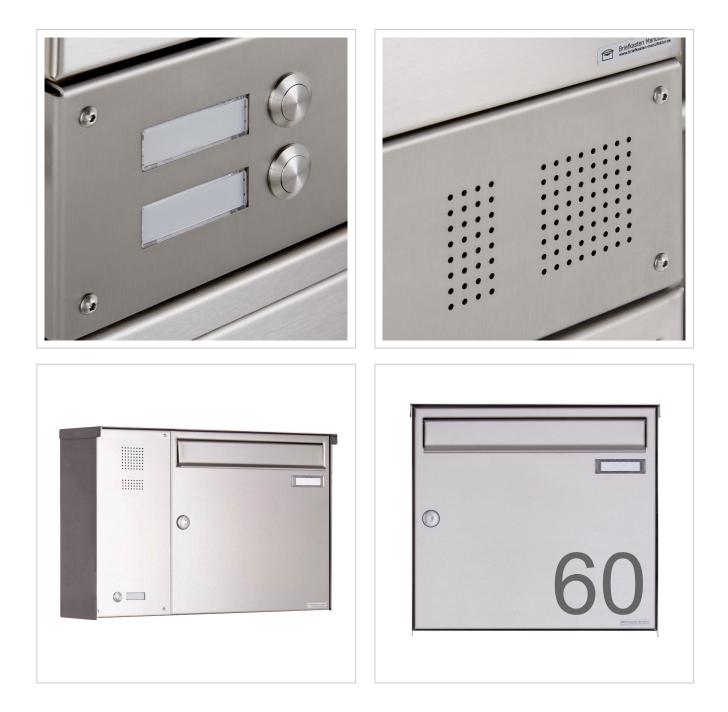

- Surface-mounted letterbox made of high-quality, weather-resistant stainless steel V2 A 1.4301, polished
- The letterbox complies with DIN/EN 13724. Insertion size (3.5 cm x 32.5 cm) for C4 landscape, large letters also fit in here without creasing.
- Insertion flap with noise-absorbing rubber buffers for very quiet insertion of mail.
- The door can be opened from left to right.
- Incl. 2 keys with key number, changeable name plate under the flap and post holder.
- Large capacity thanks to optional letterbox depth +50 mm = approx. 17 litres. Suitable for companies and households with very high mail volumes.
- Bell box made of stainless steel V2A 1.4301, polished
- Intercom hole with universal adapter. (Intercom system/ built-in loudspeaker not included in the scope of delivery). Also available without speech perforation.
- Universal adapter is suitable for all commercially available built-in loudspeakers (Siedle, Ritto, TCS, Busch-Jäger, Gira, Legrand Bticino, ELCOM, Auerswald, Comelit and many more).
- Round stainless steel bell push button type: Grothe Protact, max. 24 V AC/DC, 1.5 A, IP 54 (pressure force limitation).
- Anti-vandalism The nameplate is indentation-proof and impact-resistant, the plastic is flame-retardant.
- Incl. close-fitting side panelling + rain cover made of V2A stainless steel, polished.
- For wall mounting incl. fixing material.

### More images

Briefkasten Manufaktur Lippe GmbH Werler Straße 60 32105 Bad Salzuflen www.briefkasten-manufaktur.de info@briefkasten-manufaktur.de Tel.: +49 5222 807110

Briefkasten Manufaktur Lippe GmbH Werler Straße 60 32105 Bad Salzuflen www.briefkasten-manufaktur.de info@briefkasten-manufaktur.de Tel.: +49 5222 807110