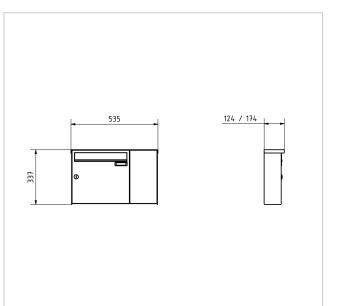

# Dimensions

| Height of single box in mm      | 330,0         |
|---------------------------------|---------------|
| Width of single box in mm       | 355,0         |
| Capacity in litres              | 12,0   17,0   |
| Height of letterbox slot in mm  | 35,0          |
| Width of letter slot in mm      | 325,0         |
| Height of letterbox in mm       | 330,0         |
| Width of letterbox system in mm | 525,0         |
| Depth in mm                     | 100,0   150,0 |
| Weight in kg                    | 12            |