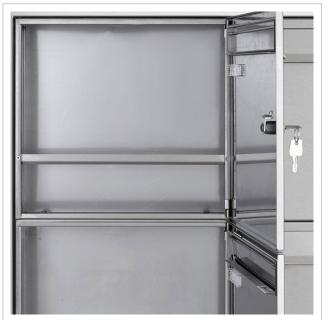

- Surface-mounted letterbox made of high-quality, weather-resistant stainless steel V2 A 1.4301, polished
- The letterbox complies with DIN/EN 13724. Insertion size (3.5 cm x 32.5 cm) for C4 landscape, large letters also fit in here without creasing.
- Insertion flap with noise-absorbing rubber buffers for very quiet insertion of mail.
- The door can be opened from left to right.
- Incl. 2 keys with key number, changeable name plate under the flap and post holder.
- Large capacity thanks to optional letterbox depth +50 mm = approx. 17 litres. Suitable for companies and households with very high mail volumes.
- Bell box made of stainless steel V2A 1.4301, polished
- Intercom hole with universal adapter. (Intercom system/ built-in loudspeaker not included in the scope of delivery). Also available without speech perforation.
- Universal adapter is suitable for all commercially available built-in loudspeakers (Siedle, Ritto, TCS, Busch-Jäger, Gira, Legrand Bticino, ELCOM, Auerswald, Comelit and many more).
- Round stainless steel bell push button type: Grothe Protact, max. 24 V AC/DC, 1.5 A, IP 54 (pressure force limitation).
- Anti-vandalism The nameplate is indentation-proof and impact-resistant, the plastic is flame-retardant.
- Incl. close-fitting side panelling + rain cover made of V2A stainless steel, polished.
- For wall mounting incl. fixing material.

## **Product properties**

| Series                                      | BASIC                                                                                                                 |
|---------------------------------------------|-----------------------------------------------------------------------------------------------------------------------|
| Number of bell push buttons                 | 1 button, 2 buttons, 3 buttons                                                                                        |
| Functions                                   | Light button, Intercom                                                                                                |
| Functional box prepared for<br>manufacturer | GIRA, Busch Jaeger, Siedle, STR Elektronik, ELCOM, TCS, Ritto, ALGO, Telegärtner, Auerswald, Legrand Bticino, Comelit |
| Boxes by volume                             | Normal > 10 litres                                                                                                    |
| Name labelling                              | Nameplate                                                                                                             |
| Material                                    | Stainless steel V2A 1.4301                                                                                            |
| House number                                | House number as laser engraving                                                                                       |
| Removal of mail                             | On the front                                                                                                          |
| Number of boxes                             | with 1 letterbox                                                                                                      |
| Surface/colour                              | Brushed                                                                                                               |
| Mounting type                               | Surface-mounted                                                                                                       |