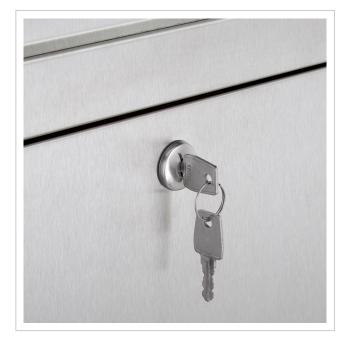

- Surface-mounted letterbox made of high-quality, weather-resistant stainless steel V2 A 1.4301, polished
- The letterbox complies with DIN/EN 13724. Insertion size (3.5 cm x 32.5 cm) for C4 landscape, large letters also fit in here without creasing.
- Insertion flap with noise-absorbing rubber buffers for very quiet insertion of mail.
- The door can be opened from left to right.
- Incl. 2 keys with key number, changeable name plate under the flap and post holder.
- Large capacity thanks to optional letterbox depth +50 mm = approx. 17 litres. Suitable for companies and households with very high mail volumes.
- Bell box made of stainless steel V2A 1.4301, polished
- Intercom hole with universal adapter. (Intercom system/ built-in loudspeaker not included in the scope of delivery). Also available without speech perforation.
- Universal adapter is suitable for all commercially available built-in loudspeakers (Siedle, Ritto, TCS, Busch-Jäger, Gira, Legrand Bticino, ELCOM, Auerswald, Comelit and many more).
- Round stainless steel bell push button type: Grothe Protact, max. 24 V AC/DC, 1.5 A, IP 54 (pressure force limitation).
- Anti-vandalism The nameplate is indentation-proof and impact-resistant, the plastic is flame-retardant.
- Incl. close-fitting side panelling + rain cover made of V2A stainless steel, polished.
- For wall mounting incl. fixing material.