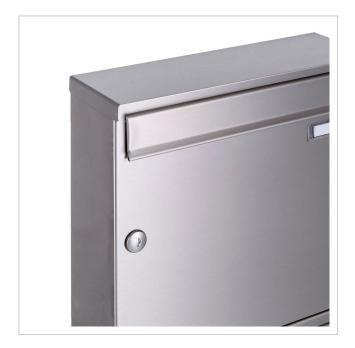

### Stainless steel surface-mounted letterbox BASIC Plus 382X AP with bell box on the side

German quality production "Made in Germany" by Briefkasten Manufaktur. The complete surface-mounted letterbox is made of weather-resistant V2A stainless steel, polished. This stainless steel letter box is characterised by a rain drainage edge for optimum water protection, a double-edged throw-in flap with rubber buffer, the solid interchangeable nameplate, a practical post holder and the very robust lock.

- Surface-mounted letterbox made of high-quality, weather-resistant stainless steel V2 A 1.4301, polished
- The letterbox complies with DIN/EN 13724. Insertion size (3.5 cm x 32.5 cm) for C4 landscape, large letters also fit in here without creasing.
- Insertion flap with noise-absorbing rubber buffers for very quiet insertion of mail.
- The door can be opened from left to right.
- Incl. 2 keys with key number, changeable name plate under the flap and post holder.
- Large capacity thanks to optional letterbox depth +50 mm = approx. 17 litres. Suitable for companies and households with very high mail volumes.
- Bell box made of stainless steel V2A 1.4301, polished
- Intercom hole with universal adapter. (Intercom system/ built-in loudspeaker not included in the scope of delivery). Also available without speech perforation.
- Universal adapter is suitable for all commercially available built-in loudspeakers (Siedle, Ritto, TCS, Busch-Jäger, Gira, Legrand Bticino, ELCOM, Auerswald, Comelit and many more).
- Round stainless steel bell push button type: Grothe Protact, max. 24 V AC/DC, 1.5 A, IP 54 (pressure force limitation).
- Anti-vandalism The nameplate is indentation-proof and impact-resistant, the plastic is flame-retardant.
- Incl. close-fitting side panelling + rain cover made of V2A stainless steel, polished.
- For wall mounting incl. fixing material.