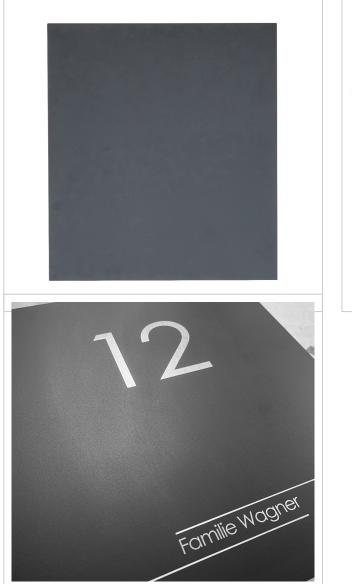

Design letterbox SCHILLER MEDIUM VAR - stainless steel V2A, powder-coated in RAL 7016 anthracite grey | RAL 7016 anthracite grey, fine structure, matt | Lock left \* Door hinge right

Product number 138-VAR-SL-7016

# Design letterbox SCHILLER MEDIUM VAR - stainless steel V2A, powder-coated

The ORIGINAL - our absolute top seller since 2006. We have been manufacturing this letterbox from high-quality stainless steel since 2006.

High-quality stainless steel design letter box for wall mounting, completely in RAL colour fine structure, matt. This letter box is solidly manufactured and the base material is made entirely of stainless steel. This ensures optimum rust protection.

The SCHILLER MEDIUM letterbox comes with a matching newspaper compartment in the same colour and shape. See accessories.

- High-quality stainless steel design letterbox for wall mounting.
- · Body made of 1.25 mm stainless steel, powder-coated in RAL colour fine structure, matt.
- Front panels 1.5 mm stainless steel, powder-coated in RAL colour fine structure, matt.
- Available with door hinged on the left (lock on the right) or door hinged on the right (lock on the left).
- High-quality lock on the side incl. 2 keys with key number.
- Post insertion from above, insertion size suitable for C4 envelopes.
- Optimum water protection.
- Optional name labelling, lasered approx. 10 mm high.
- Optional house number labelling, lasered approx. 80-100mm high.
- Delivery incl. stainless steel mounting material.