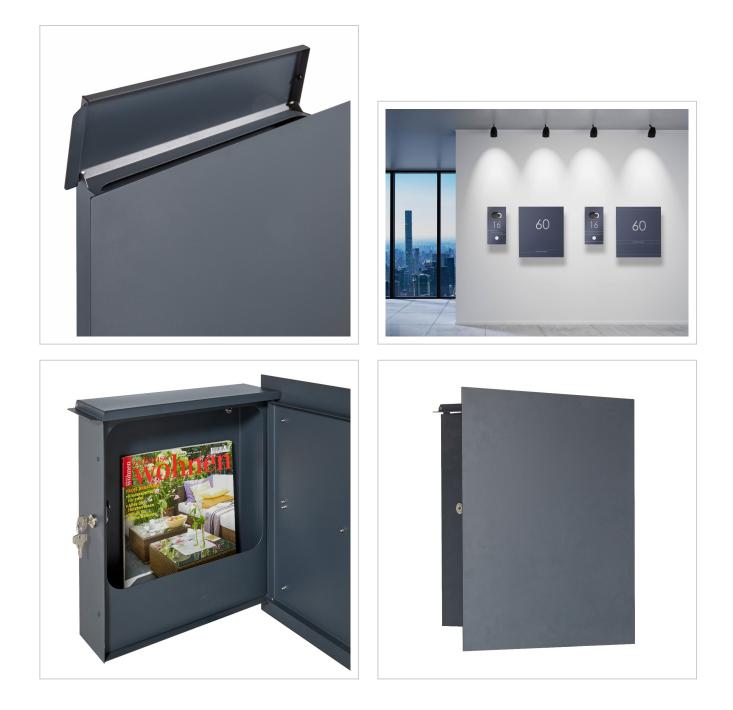

High-quality stainless steel design letter box for wall mounting, completely in RAL colour fine structure, matt. This letter box is solidly manufactured and the base material is made entirely of stainless steel. This ensures optimum rust protection.

The dimensions allow for a capacity of approx. 12 litres, the insertion from above guarantees no crumpled mail even with DIN C4 envelopes and magazines or after several days of absence. This wall letterbox is designed so that you can keep your hands free when opening it, and the internal structure prevents mail from falling towards you. By inserting the mail from above, the mail inside is optimally protected from the weather. The lid is secured with rubber buffers to prevent annoying rattling.

The SCHILLER MEDIUM letterbox comes with a matching newspaper compartment in the same colour and shape. See accessories.

- High-quality stainless steel design letterbox for wall mounting.
- · Body made of 1.25 mm stainless steel, powder-coated in RAL colour fine structure, matt.
- Front panels 1.5 mm stainless steel, powder-coated in RAL colour fine structure, matt.
- Available with door hinged on the left (lock on the right) or door hinged on the right (lock on the left).
- High-quality lock on the side incl. 2 keys with key number.
- Post insertion from above, insertion size suitable for C4 envelopes.
- Optimum water protection.
- Optional name labelling, lasered approx. 10 mm high.
- Optional house number labelling, lasered approx. 80-100mm high.
- Delivery incl. stainless steel mounting material.

### More images

www.briefkasten-manufaktur.de info@briefkasten-manufaktur.de Tel.: +49 5222 807110 Geschäftsführer Oliver Woineck Ust.ID.Nr. DE303690847 Handelsregister Amtsgericht Lemgo, HRB 8618

Anschlag rechts Schloss links