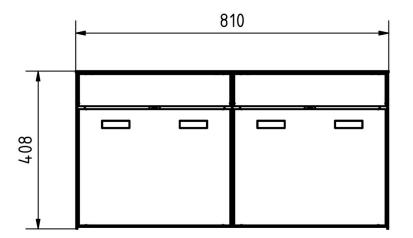

### **Dimensions**

Height of single box in mm 400,0
Width of single box in mm 400,0
Capacity in litres 16
Height of letterbox slot in mm 35,0
Width of letter slot in mm 360,0
Height of letterbox in mm 400,0
Width of letterbox system in mm 800,0
Total width in mm 808,0

**Depth in mm** 100.0 + 25.0 Rain roof

Weight in kg 17

**Delivery condition** Delivery is assembled

## Drawing