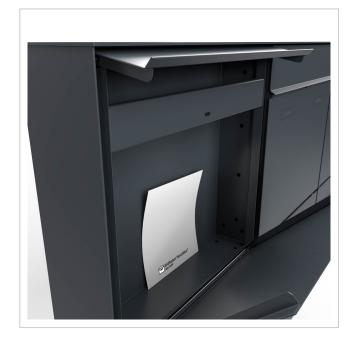

The dimensions of the individual boxes allow for a capacity of approx. 16 litres, while the large slot guarantees no crumpled mail, even with DIN C4 envelopes and magazines or after several days of absence. The innovative push-key lock is concealed inside the letterbox. The key is simply inserted into the existing opening (no turning required) and the door opens. With the arrangement of the lock, this letterbox is designed in such a way that the removal door prevents the mail from falling towards you. The water drainage edge ensures that the mail inside is optimally protected from the weather. The insertion flap is fitted with high-quality axle dampers, guaranteeing quiet closing and preventing annoying rattling caused by the weather. The interchangeable Plexiglas name plates can be conveniently operated from the front; for an optimum look, we recommend the flush-fitting name plate with laser engraving (see accessories). The 2nd nameplate is fitted with a Yes/No advertising insert.

### Protected utility model according to DPMA file number DE: 20 2021 101 679.5

- High-quality 2-piece surface-mounted letterbox made of stainless steel and aluminium.
- Quality production Made in Germany by Briefkasten Manufaktur Lippe.
- Letterboxes made of stainless steel 1.4016 (non-rusting magnetic stainless steel), powder-coated in RAL colour of your choice.
- Innovative push-key lock with 2 keys per party.
- Mail is inserted and removed from the front. Insertion flap with high-quality axle dampers for very quiet mail insertion.
- The letterboxes comply with DIN/EN 13724. Insertion size (3.5 cm x 36.0 cm) for C4 across, even large letters fit in here without creasing.
- Removal doors open from top to bottom. This prevents the mail from falling towards you.
- Plexiglas nameplate for name labelling and 2nd nameplate advertising yes/no per party.
- Optional house number lettering approx. 70-80 mm high.
- Optimum rain protection thanks to rain run-off edges and a rain canopy made of 3mm aluminium AlMg3 W19, powder-coated in RAL of your choice.
- Side cladding made of 3mm aluminium AlMg3 W19, powder-coated in RAL of your choice.
- Incl. mounting rail for wall mounting.