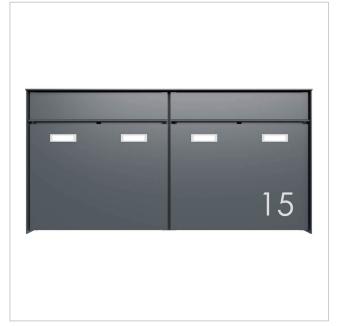

### 2-piece 2x1 design surface-mounted letterbox system GOETHE AP - RAL of your choice

High-quality manufactured 2 party surface-mounted letterbox system. The modern GOETHE letterbox is ideal for the sophisticated entrance area. The linear design without a visible lock makes this letterbox look particularly elegant.

### Protected utility model according to DPMA file number DE: 20 2021 101 679.5

- High-quality 2-piece surface-mounted letterbox made of stainless steel and aluminium.
- Quality production Made in Germany by Briefkasten Manufaktur Lippe.
- Letterboxes made of stainless steel 1.4016 (non-rusting magnetic stainless steel), powder-coated in RAL colour of your choice.
- Innovative push-key lock with 2 keys per party.
- Mail is inserted and removed from the front. Insertion flap with high-quality axle dampers for very quiet mail insertion.
- The letterboxes comply with DIN/EN 13724. Insertion size (3.5 cm x 36.0 cm) for C4 across, even large letters fit in here without creasing.
- Removal doors open from top to bottom. This prevents the mail from falling towards you.
- Plexiglas nameplate for name labelling and 2nd nameplate advertising yes/no per party.
- Optional house number lettering approx. 70-80 mm high.
- Optimum rain protection thanks to rain run-off edges and a rain canopy made of 3mm aluminium AlMg3 W19, powder-coated in RAL of your choice.
- Side cladding made of 3mm aluminium AlMg3 W19, powder-coated in RAL of your choice.
- Incl. mounting rail for wall mounting.