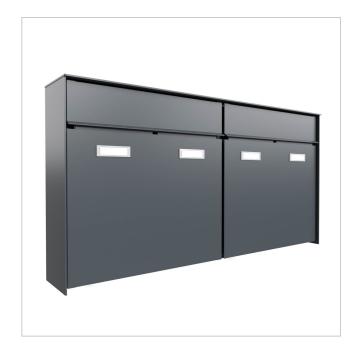

### 2-piece 2x1 design surface-mounted letterbox system GOETHE AP - RAL of your choice

High-quality manufactured 2 party surface-mounted letterbox system. The modern GOETHE letterbox is ideal for the sophisticated entrance area. The linear design without a visible lock makes this letterbox look particularly elegant.

### Protected utility model according to DPMA file number DE: 20 2021 101 679.5

- High-quality 2-piece surface-mounted letterbox made of stainless steel and aluminium.
- Quality production Made in Germany by Briefkasten Manufaktur Lippe.
- Letterboxes made of stainless steel 1.4016 (non-rusting magnetic stainless steel), powder-coated in RAL colour of your choice.
- Innovative push-key lock with 2 keys per party.
- Mail is inserted and removed from the front. Insertion flap with high-quality axle dampers for very quiet mail insertion.
- The letterboxes comply with DIN/EN 13724. Insertion size (3.5 cm x 36.0 cm) for C4 across, even large letters fit in here without creasing.
- Removal doors open from top to bottom. This prevents the mail from falling towards you.
- Plexiglas nameplate for name labelling and 2nd nameplate advertising yes/no per party.
- Optional house number lettering approx. 70-80 mm high.
- Optimum rain protection thanks to rain run-off edges and a rain canopy made of 3mm aluminium AlMg3 W19, powder-coated in RAL of your choice.
- Side cladding made of 3mm aluminium AlMg3 W19, powder-coated in RAL of your choice.
- Incl. mounting rail for wall mounting.

# More images