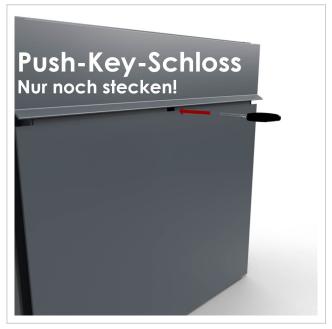

The dimensions of the individual boxes allow for a capacity of approx. 16 litres, while the large slot guarantees no crumpled mail, even with DIN C4 envelopes and magazines or after several days of absence. The innovative push-key lock is concealed inside the letterbox. The key is simply inserted into the existing opening (no turning required) and the door opens. With the arrangement of the lock, this letterbox is designed in such a way that the removal door prevents the mail from falling towards you. The water drainage edge ensures that the mail inside is optimally protected from the weather. The insertion flap is fitted with high-quality axle dampers, guaranteeing quiet closing and preventing annoying rattling caused by the weather. The interchangeable Plexiglas name plates can be conveniently operated from the front; for an optimum look, we recommend the flush-fitting name plate with laser engraving (see accessories). The 2nd nameplate is fitted with a Yes/No advertising insert.

### Protected utility model according to DPMA file number DE: 20 2021 101 679.5

- High-quality 2-piece surface-mounted letterbox made of stainless steel and aluminium.
- Quality production Made in Germany by Briefkasten Manufaktur Lippe.
- Letterboxes made of stainless steel 1.4016 (non-rusting magnetic stainless steel), powder-coated in RAL colour of your choice.
- Innovative push-key lock with 2 keys per party.
- Mail is inserted and removed from the front. Insertion flap with high-quality axle dampers for very quiet mail insertion.
- The letterboxes comply with DIN/EN 13724. Insertion size (3.5 cm x 36.0 cm) for C4 across, even large letters fit in here without creasing.
- Removal doors open from top to bottom. This prevents the mail from falling towards you.
- Plexiglas nameplate for name labelling and 2nd nameplate advertising yes/no per party.
- Optional house number lettering approx. 70-80 mm high.
- Optimum rain protection thanks to rain run-off edges and a rain canopy made of 3mm aluminium AlMg3 W19, powder-coated in RAL of your choice.
- Side cladding made of 3mm aluminium AlMg3 W19, powder-coated in RAL of your choice.
- Incl. mounting rail for wall mounting.