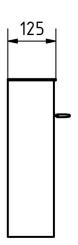

### **Dimensions**

Height of single box in mm 400,0
Width of single box in mm 400,0
Capacity in litres 16
Height of letterbox slot in mm 35,0
Width of letter slot in mm 360,0
Height of letterbox in mm 400,0
Width of letterbox system in mm 800,0
Total width in mm 808,0

**Depth in mm** 100.0 + 25.0 Rain roof

Weight in kg 17

**Delivery condition** Delivery is assembled

## Drawing