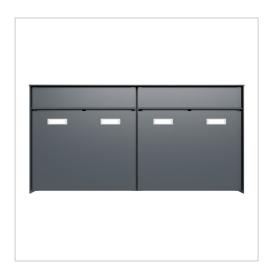

### 2-piece 2x1 design surface-mounted letterbox system GOETHE AP - RAL of your choice

High-quality manufactured 2 party surface-mounted letterbox system. The modern GOETHE letterbox is ideal for the sophisticated entrance area. The linear design without a visible lock makes this letterbox look particularly elegant.

### Protected utility model according to DPMA file number DE: 20 2021 101 679.5

- High-quality 2-piece surface-mounted letterbox made of stainless steel and aluminium.
- Quality production Made in Germany by Briefkasten Manufaktur Lippe.
- Letterboxes made of stainless steel 1.4016 (non-rusting magnetic stainless steel), powder-coated in RAL colour of your choice.
- Innovative push-key lock with 2 keys per party.
- Mail is inserted and removed from the front. Insertion flap with high-quality axle dampers for very quiet mail insertion.
- The letterboxes comply with DIN/EN 13724. Insertion size (3.5 cm x 36.0 cm) for C4 across, even large letters fit in here without creasing.
- Removal doors open from top to bottom. This prevents the mail from falling towards you.
- Plexiglas nameplate for name labelling and 2nd nameplate advertising yes/no per party.
- Optional house number lettering approx. 70-80 mm high.
- Optimum rain protection thanks to rain run-off edges and a rain canopy made of 3mm aluminium AlMg3 W19, powder-coated in RAL of your choice.
- Side cladding made of 3mm aluminium AlMg3 W19, powder-coated in RAL of your choice.
- Incl. mounting rail for wall mounting.