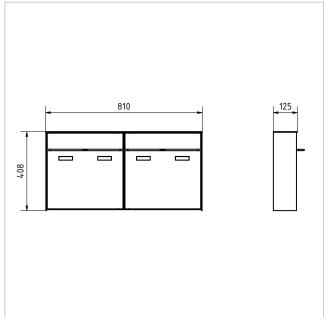

### **Dimensions**

Height of single box in mm 400,0
Width of single box in mm 400,0
Capacity in litres 16
Height of letterbox slot in mm 35,0
Width of letter slot in mm 360,0
Height of letterbox in mm 400,0
Width of letterbox system in mm 800,0
Total width in mm 808,0

**Depth in mm** 100.0 + 25.0 Rain roof

Weight in kg 17

**Delivery condition** Delivery is assembled

## Drawing