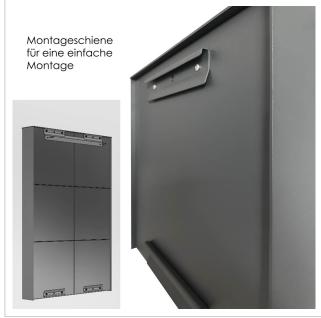

### Protected utility model according to DPMA file number DE: 20 2021 101 679.5

- High-quality 2-piece surface-mounted letterbox made of stainless steel and aluminium.
- Quality production Made in Germany by Briefkasten Manufaktur Lippe.
- Letterboxes made of stainless steel 1.4016 (non-rusting magnetic stainless steel), powder-coated in RAL colour of your choice.
- Innovative push-key lock with 2 keys per party.
- Mail is inserted and removed from the front. Insertion flap with high-quality axle dampers for very quiet mail insertion.
- The letterboxes comply with DIN/EN 13724. Insertion size (3.5 cm x 36.0 cm) for C4 across, even large letters fit in here without creasing.
- Removal doors open from top to bottom. This prevents the mail from falling towards you.
- Plexiglas nameplate for name labelling and 2nd nameplate advertising yes/no per party.
- Optional house number lettering approx. 70-80 mm high.
- Optimum rain protection thanks to rain run-off edges and a rain canopy made of 3mm aluminium AlMg3 W19, powder-coated in RAL of your choice.
- Side cladding made of 3mm aluminium AlMg3 W19, powder-coated in RAL of your choice.
- Incl. mounting rail for wall mounting.