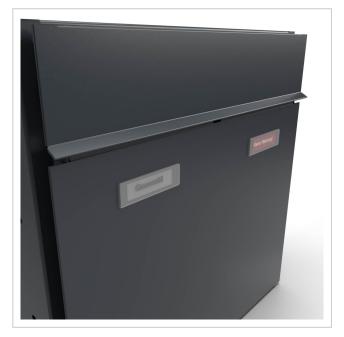

### 2-piece 2x1 design surface-mounted letterbox system GOETHE AP - RAL of your choice

High-quality manufactured 2 party surface-mounted letterbox system. The modern GOETHE letterbox is ideal for the sophisticated entrance area. The linear design without a visible lock makes this letterbox look particularly elegant.

The dimensions of the individual boxes allow for a capacity of approx. 16 litres, while the large slot guarantees no crumpled mail, even with DIN C4 envelopes and magazines or after several days of absence. The innovative push-key lock is concealed inside the letterbox. The key is simply inserted into the existing opening (no turning required) and the door opens. With the arrangement of the lock, this letterbox is designed in such a way that the removal door prevents the mail from falling towards you. The water drainage edge ensures that the mail inside is optimally protected from the weather. The insertion flap is fitted with high-quality axle dampers, guaranteeing quiet closing and preventing annoying rattling caused by the weather. The interchangeable Plexiglas name plates can be conveniently operated from the front; for an optimum look, we recommend the flush-fitting name plate with laser engraving (see accessories). The 2nd nameplate is fitted with a Yes/No advertising insert.

### Protected utility model according to DPMA file number DE: 20 2021 101 679.5

- High-quality 2-piece surface-mounted letterbox made of stainless steel and aluminium.
- Quality production Made in Germany by Briefkasten Manufaktur Lippe.
- Letterboxes made of stainless steel 1.4016 (non-rusting magnetic stainless steel), powder-coated in RAL colour of your choice.
- Innovative push-key lock with 2 keys per party.
- Mail is inserted and removed from the front. Insertion flap with high-quality axle dampers for very quiet mail insertion.
- The letterboxes comply with DIN/EN 13724. Insertion size (3.5 cm x 36.0 cm) for C4 across, even large letters fit in here without creasing.
- Removal doors open from top to bottom. This prevents the mail from falling towards you.
- Plexiglas nameplate for name labelling and 2nd nameplate advertising yes/no per party.
- Optional house number lettering approx. 70-80 mm high.
- Optimum rain protection thanks to rain run-off edges and a rain canopy made of 3mm aluminium AlMg3 W19, powder-coated in RAL of your choice.
- Side cladding made of 3mm aluminium AlMg3 W19, powder-coated in RAL of your choice.
- Incl. mounting rail for wall mounting.