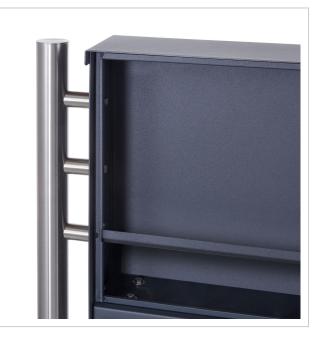

The letterbox systems in the BASIC Plus collection are characterised by the consistent use of V2A stainless steel. The result is a very long service life and sustainability. The design has been developed by our own engineers with a view to high flexibility and modularity, simple spare parts assembly and uncomplicated self-assembly. Spare parts are directly available for all BASIC Plus systems.

- 15 letterboxes made of V2A stainless steel, powder-coated in RAL colour
- The system is manufactured by Briefkasten Manufaktur. German quality production "Made in Germany".
- The letterboxes comply with DIN/EN 13724. Insertion size (3.5 cm x 32.5 cm) for C4 landscape, large letters also fit in here without creasing.
- Insertion flap with sound-absorbing rubber seal for very quiet mail insertion.
- The door can be opened from left to right.
- Incl. 2 keys with key number, interchangeable nameplate (type 2) under the flap and post holder.
- Large capacity thanks to optional letterbox depth +50 mm = approx. 17 litres. Suitable for companies and households with very high mail volumes.
- Incl. side cladding + rain cover made of V2A stainless steel, powder-coated in RAL colour.
- The stand elements/crossbar are made of 60.3 mm V2A stainless steel 1.4301, polished for screw mounting or setting in concrete.