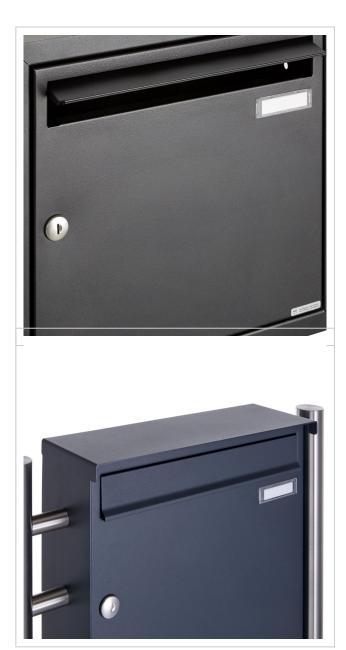

# 15er 3x5 stainless steel letterbox Design BASIC Plus 381X ST-R - RAL of your choice

Modern free-standing letterbox for 15 parties - made in Germany by Briefkasten Manufaktur.

The letterboxes are made of stainless steel V2A, powder-coated in RAL colour, the stand elements are made of weather-resistant stainless steel V2A, polished. The very high-quality workmanship and the well thought-out concept make this free-standing letterbox our top seller. A rain drainage edge for optimum water protection, a continuous rubber lip for quiet insertion, the solid interchangeable nameplate, a practical post holder and the very robust lock characterise this free-standing letterbox. The side panelling with protruding rain cover made of V2A stainless steel offers optimum protection against the weather and guarantees a very long service life.

- 15 letterboxes made of V2A stainless steel, powder-coated in RAL colour
- The system is manufactured by Briefkasten Manufaktur. German quality production "Made in Germany".
- The letterboxes comply with DIN/EN 13724. Insertion size (3.5 cm x 32.5 cm) for C4 landscape, large letters also fit in here without creasing.
- Insertion flap with sound-absorbing rubber seal for very quiet mail insertion.
- The door can be opened from left to right.
- Incl. 2 keys with key number, interchangeable nameplate (type 2) under the flap and post holder.
- Large capacity thanks to optional letterbox depth +50 mm = approx. 17 litres. Suitable for companies and households with very high mail volumes.
- Incl. side cladding + rain cover made of V2A stainless steel, powder-coated in RAL colour.
- The stand elements/crossbar are made of 60.3 mm V2A stainless steel 1.4301, polished for screw mounting or setting in concrete.