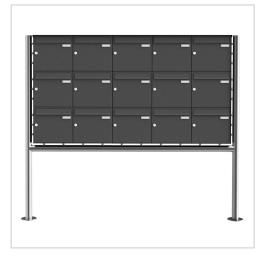

# 15er 3x5 stainless steel letterbox Design BASIC Plus 381X ST-R - RAL of your choice

Modern free-standing letterbox for 15 parties - made in Germany by Briefkasten Manufaktur.

The letterboxes are made of stainless steel V2A, powder-coated in RAL colour, the stand elements are made of weather-resistant stainless steel V2A, polished. The very high-quality workmanship and the well thought-out concept make this free-standing letterbox our top seller. A rain drainage edge for optimum water protection, a continuous rubber lip for quiet insertion, the solid interchangeable nameplate, a practical post holder and the very robust lock characterise this free-standing letterbox. The side panelling with protruding rain cover made of V2A stainless steel offers optimum protection against the weather and guarantees a very long service life.

- 15 letterboxes made of V2A stainless steel, powder-coated in RAL colour
- The system is manufactured by Briefkasten Manufaktur. German quality production "Made in Germany".
- The letterboxes comply with DIN/EN 13724. Insertion size (3.5 cm x 32.5 cm) for C4 landscape, large letters also fit in here without creasing.
- Insertion flap with sound-absorbing rubber seal for very quiet mail insertion.
- The door can be opened from left to right.
- Incl. 2 keys with key number, interchangeable nameplate (type 2) under the flap and post holder.
- Large capacity thanks to optional letterbox depth +50 mm = approx. 17 litres. Suitable for companies and households with very high mail volumes.
- Incl. side cladding + rain cover made of V2A stainless steel, powder-coated in RAL colour.
- The stand elements/crossbar are made of 60.3 mm V2A stainless steel 1.4301, polished for screw mounting or setting in concrete.

### **Product properties**

| Surface/colour           | RAL 9005 deep black, RAL 3004 crimson red, DB 703 iron mica, RAL 7016 anthracite grey, RAL of your choice (according to colour table), Brushed, RAL 9007 grey aluminium, RAL 9016 traffic white |
|--------------------------|-------------------------------------------------------------------------------------------------------------------------------------------------------------------------------------------------|
| Series                   | BASIC                                                                                                                                                                                           |
| Name labelling           | Nameplate                                                                                                                                                                                       |
| Mounting type            | Free-standing                                                                                                                                                                                   |
| Material                 | Stainless steel V2A 1.4301                                                                                                                                                                      |
| Number of<br>letterboxes | with 15 letterboxes                                                                                                                                                                             |
| Removal of mail          | On the front                                                                                                                                                                                    |
| Boxes by volume          | Large > 16 litres                                                                                                                                                                               |