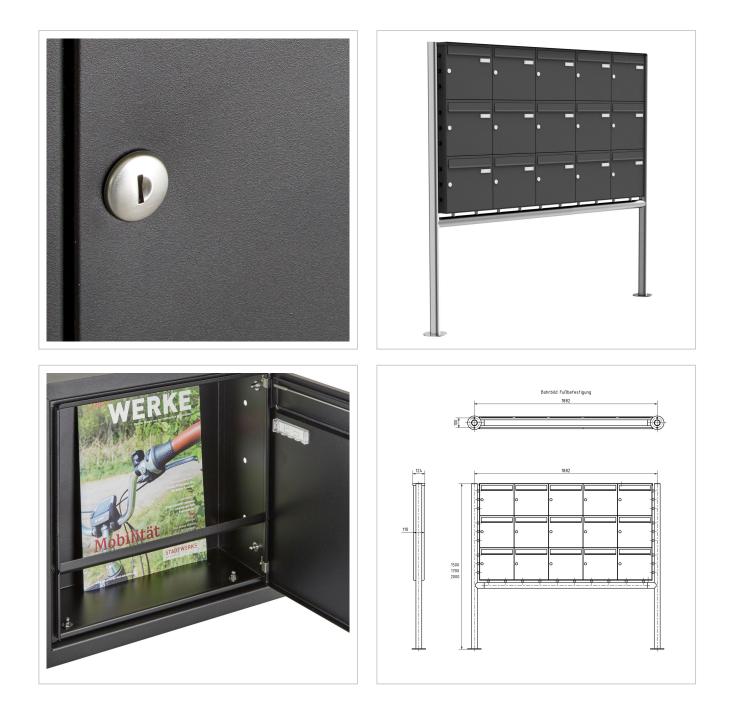

# 15er 3x5 stainless steel letterbox Design BASIC Plus 381X ST-R - RAL of your choice

Modern free-standing letterbox for 15 parties - made in Germany by Briefkasten Manufaktur.

The letterboxes are made of stainless steel V2A, powder-coated in RAL colour, the stand elements are made of weather-resistant stainless steel V2A, polished. The very high-quality workmanship and the well thought-out concept make this free-standing letterbox our top seller. A rain drainage edge for optimum water protection, a continuous rubber lip for quiet insertion, the solid interchangeable nameplate, a practical post holder and the very robust lock characterise this free-standing letterbox. The side panelling with protruding rain cover made of V2A stainless steel offers optimum protection against the weather and guarantees a very long service life.

- 15 letterboxes made of V2A stainless steel, powder-coated in RAL colour
- The system is manufactured by Briefkasten Manufaktur. German quality production "Made in Germany".
- The letterboxes comply with DIN/EN 13724. Insertion size (3.5 cm x 32.5 cm) for C4 landscape, large letters also fit in here without creasing.
- Insertion flap with sound-absorbing rubber seal for very quiet mail insertion.
- The door can be opened from left to right.
- Incl. 2 keys with key number, interchangeable nameplate (type 2) under the flap and post holder.
- Large capacity thanks to optional letterbox depth +50 mm = approx. 17 litres. Suitable for companies and households with very high mail volumes.
- Incl. side cladding + rain cover made of V2A stainless steel, powder-coated in RAL colour.
- The stand elements/crossbar are made of 60.3 mm V2A stainless steel 1.4301, polished for screw mounting or setting in concrete.

# Dimensions

| Height of single box in mm      | 330,0                                                  |
|---------------------------------|--------------------------------------------------------|
| Width of single box in mm       | 355,0                                                  |
| Capacity in litres              | 12,0   17,0                                            |
| Height of letterbox slot in mm  | 35,0                                                   |
| Width of letter slot in mm      | 325,0                                                  |
| Height of letterbox in mm       | 990,0                                                  |
| Width of letterbox system in mm | 1775,0                                                 |
| Overall height in mm            | 1500,0   1700,0                                        |
| Total width in mm               | 1942,0                                                 |
| Depth in mm                     | 100,0   150,0                                          |
| Weight in kg                    | 102                                                    |
| Delivery condition              | Supplied in blocks, stand elements / letterbox divided |