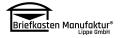

# 15er 3x5 stainless steel letterbox Design BASIC Plus 381X ST-R - RAL of your choice

Modern free-standing letterbox for 15 parties - made in Germany by Briefkasten Manufaktur.

The letterboxes are made of stainless steel V2A, powder-coated in RAL colour, the stand elements are made of weather-resistant stainless steel V2A, polished. The very high-quality workmanship and the well thought-out concept make this free-standing letterbox our top seller. A rain drainage edge for optimum water protection, a continuous rubber lip for quiet insertion, the solid interchangeable nameplate, a practical post holder and the very robust lock characterise this free-standing letterbox. The side panelling with protruding rain cover made of V2A stainless steel offers optimum protection against the weather and guarantees a very long service life.

- 15 letterboxes made of V2A stainless steel, powder-coated in RAL colour
- The system is manufactured by Briefkasten Manufaktur. German quality production "Made in Germany".
- The letterboxes comply with DIN/EN 13724. Insertion size (3.5 cm x 32.5 cm) for C4 landscape, large letters also fit in here without creasing.
- Insertion flap with sound-absorbing rubber seal for very quiet mail insertion.
- The door can be opened from left to right.
- Incl. 2 keys with key number, interchangeable nameplate (type 2) under the flap and post holder.
- Large capacity thanks to optional letterbox depth +50 mm = approx. 17 litres. Suitable for companies and households with very high mail volumes.
- Incl. side cladding + rain cover made of V2A stainless steel, powder-coated in RAL colour.
- The stand elements/crossbar are made of 60.3 mm V2A stainless steel 1.4301, polished for screw mounting or setting in concrete.