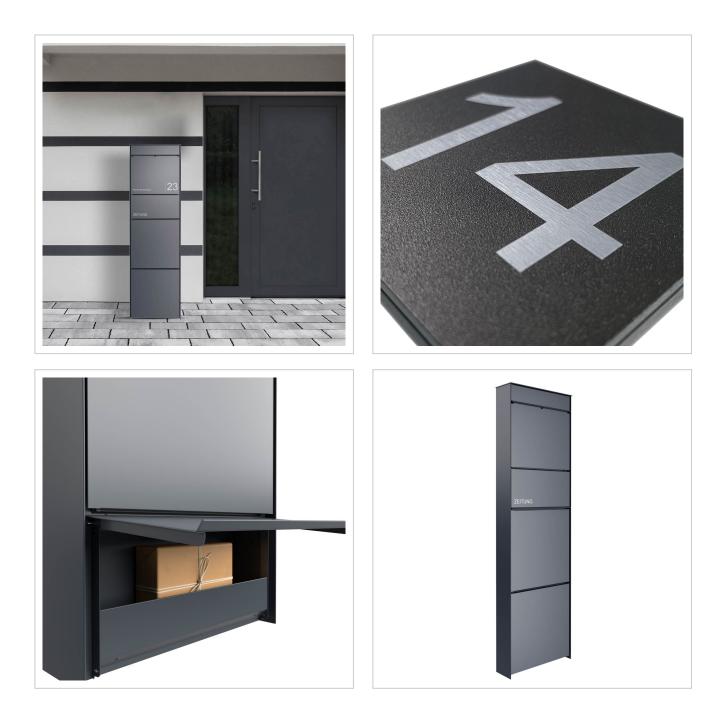

### Design letterbox pedestal GOETHE with newspaper compartment - RAL of your choice

The modern GOETHE letterbox pedestal with newspaper compartment is ideal for the sophisticated entrance area. The linear design without a visible lock makes this letterbox look particularly elegant.

The dimensions of the individual box allow for a capacity of approx. 16 litres, while the large slot guarantees no crumpled mail, even with DIN C4 envelopes and magazines or after several days of absence. The innovative push-key lock is concealed inside the letterbox. The key is simply inserted into the existing opening (no turning required) and the door opens. With the arrangement of the lock, this letterbox is designed in such a way that the removal door prevents the mail from falling towards you. The water drainage edge ensures that the mail inside is optimally protected from the weather. The insertion flap is equipped with high-quality axle dampers, guaranteeing quiet closing and preventing annoying rattling caused by the weather.

The newspaper compartment is particularly convenient as the newspaper can be inserted completely. This means that the newspaper is protected from the weather and can be inserted without creasing. To remove the newspaper, the flap is simply opened upwards and the newspaper is conveniently removed.

- High-quality letterbox pillar made of stainless steel and aluminium.
- Quality production Made in Germany by Briefkasten Manufaktur Lippe.
- Letterbox (BH 400x400mm) made of stainless steel 1.4016 (non-rusting magnetic stainless steel), powder-coated in RAL of your choice.
- Innovative push-key lock with 2 keys.
- Mail is inserted and removed from the front. Insertion flap with high-quality axle dampers for very quiet mail insertion.
- The letterbox complies with DIN/EN 13724. Insertion size (3.5 cm x 36.0 cm) for C4 across, even large letters fit in here without creasing.
- Removal door opens from top to bottom. So the mail cannot fall towards you.
- Newspaper compartment (BH 400x200mm) made of stainless steel 1.4016 (non-rusting magnetic stainless steel), powder-coated in RAL of your choice with stainless steel laser inscription "ZEITUNG" (font ARIAL, if name/house number, then the same as your chosen font).
- Newspaper compartment can be opened from bottom to top.
- Optimum rain protection thanks to rain guard edges and a rain cover made of 3 mm aluminium AIMg3 W19, powder-coated in RAL of your choice.
- Side cladding made of 3mm aluminium AIMg3 W19, powder-coated in RAL of your choice.
- Rear panel and base plate made of 6mm aluminium AIMg3 W19, powder-coated in RAL of your choice.
- Invisible fastening in the column thanks to reinforced base plate. The overall height is 1.42 m.