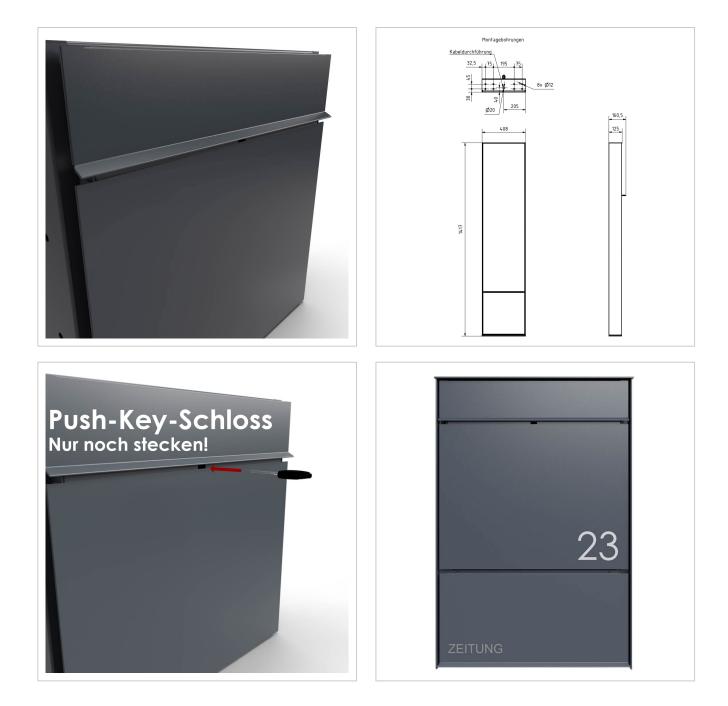

The dimensions of the individual box allow for a capacity of approx. 16 litres, while the large slot guarantees no crumpled mail, even with DIN C4 envelopes and magazines or after several days of absence. The innovative push-key lock is concealed inside the letterbox. The key is simply inserted into the existing opening (no turning required) and the door opens. With the arrangement of the lock, this letterbox is designed in such a way that the removal door prevents the mail from falling towards you. The water drainage edge ensures that the mail inside is optimally protected from the weather. The insertion flap is equipped with high-quality axle dampers, guaranteeing quiet closing and preventing annoying rattling caused by the weather.

The newspaper compartment is particularly convenient as the newspaper can be inserted completely. This means that the newspaper is protected from the weather and can be inserted without creasing. To remove the newspaper, the flap is simply opened upwards and the newspaper is conveniently removed.

### More images

www.briefkasten-manufaktur.de info@briefkasten-manufaktur.de Tel.: +49 5222 807110

www.briefkasten-manufaktur.de info@briefkasten-manufaktur.de Tel.: +49 5222 807110

Briefkasten Manufaktur Lippe GmbH Werler Straße 60 32105 Bad Salzuflen www.briefkasten-manufaktur.de info@briefkasten-manufaktur.de Tel.: +49 5222 807110 Geschäftsführer Oliver Woineck Ust.ID.Nr. DE303690847 Handelsregister Amtsgericht Lemgo, HRB 8618