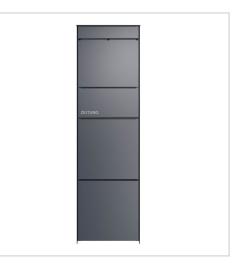

# Design letterbox pedestal GOETHE with newspaper compartment - RAL of your choice | with newspaper compartment | with 1 letterbox

Product number 215-STL-140-1ZF

### Design letterbox pedestal GOETHE with newspaper compartment - RAL of your choice

The modern GOETHE letterbox pedestal with newspaper compartment is ideal for the sophisticated entrance area. The linear design without a visible lock makes this letterbox look particularly elegant.

- High-quality letterbox pillar made of stainless steel and aluminium.
- Quality production Made in Germany by Briefkasten Manufaktur Lippe.
- Letterbox (BH 400x400mm) made of stainless steel 1.4016 (non-rusting magnetic stainless steel), powder-coated in RAL of your choice.
- Innovative push-key lock with 2 keys.
- Mail is inserted and removed from the front. Insertion flap with high-quality axle dampers for very quiet mail insertion.
- The letterbox complies with DIN/EN 13724. Insertion size (3.5 cm x 36.0 cm) for C4 across, even large letters fit in here without creasing.
- Removal door opens from top to bottom. So the mail cannot fall towards you.
- Newspaper compartment (BH 400x200mm) made of stainless steel 1.4016 (non-rusting magnetic stainless steel), powder-coated in RAL of your choice with stainless steel laser inscription "ZEITUNG" (font ARIAL, if name/house number, then the same as your chosen font).
- Newspaper compartment can be opened from bottom to top.
- Optimum rain protection thanks to rain guard edges and a rain cover made of 3 mm aluminium AIMg3 W19, powder-coated in RAL of your choice.
- Side cladding made of 3mm aluminium AIMg3 W19, powder-coated in RAL of your choice.
- Rear panel and base plate made of 6mm aluminium AIMg3 W19, powder-coated in RAL of your choice.
- Invisible fastening in the column thanks to reinforced base plate. The overall height is 1.42 m.