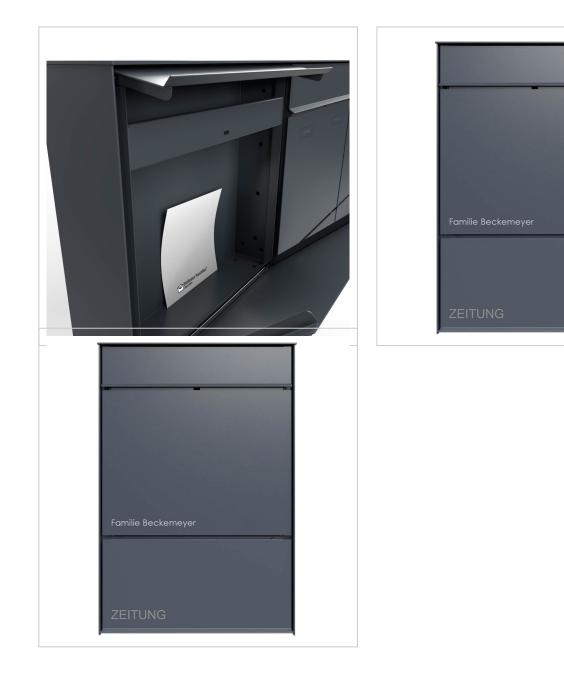

The dimensions of the individual box allow for a capacity of approx. 16 litres, while the large slot guarantees no crumpled mail, even with DIN C4 envelopes and magazines or after several days of absence. The innovative push-key lock is concealed inside the letterbox. The key is simply inserted into the existing opening (no turning required) and the door opens. With the arrangement of the lock, this letterbox is designed in such a way that the removal door prevents the mail from falling towards you. The water drainage edge ensures that the mail inside is optimally protected from the weather. The insertion flap is equipped with high-quality axle dampers, guaranteeing quiet closing and preventing annoying rattling caused by the weather.

The newspaper compartment is particularly convenient as the newspaper can be inserted completely. This means that the newspaper is protected from the weather and can be inserted without creasing. To remove the newspaper, the flap is simply opened upwards and the newspaper is conveniently removed.

- High-quality letterbox pillar made of stainless steel and aluminium.
- Quality production Made in Germany by Briefkasten Manufaktur Lippe.
- Letterbox (BH 400x400mm) made of stainless steel 1.4016 (non-rusting magnetic stainless steel), powder-coated in RAL of your choice.
- Innovative push-key lock with 2 keys.
- Mail is inserted and removed from the front. Insertion flap with high-quality axle dampers for very quiet mail insertion.
- The letterbox complies with DIN/EN 13724. Insertion size (3.5 cm x 36.0 cm) for C4 across, even large letters fit in here without creasing.
- Removal door opens from top to bottom. So the mail cannot fall towards you.
- Newspaper compartment (BH 400x200mm) made of stainless steel 1.4016 (non-rusting magnetic stainless steel), powder-coated in RAL of your choice with stainless steel laser inscription "ZEITUNG" (font ARIAL, if name/house number, then the same as your chosen font).
- Newspaper compartment can be opened from bottom to top.
- Optimum rain protection thanks to rain guard edges and a rain cover made of 3 mm aluminium AIMg3 W19, powder-coated in RAL of your choice.
- Side cladding made of 3mm aluminium AIMg3 W19, powder-coated in RAL of your choice.
- Rear panel and base plate made of 6mm aluminium AIMg3 W19, powder-coated in RAL of your choice.
- Invisible fastening in the column thanks to reinforced base plate. The overall height is 1.42 m.