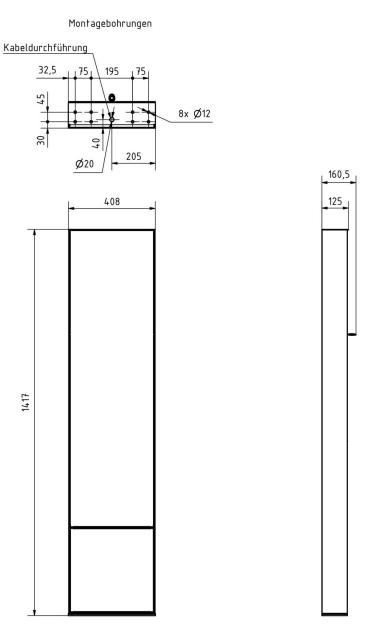

## Dimensions

| Height of single box in mm      | BK 400.0   ZF 200.0    |
|---------------------------------|------------------------|
| Width of single box in mm       | 400,0                  |
| Capacity in litres              | BK 16.0   ZF 8.0       |
| Height of letterbox slot in mm  | 35,0                   |
| Width of letter slot in mm      | 360,0                  |
| Height of letterbox in mm       | 600,0                  |
| Width of letterbox system in mm | 400,0                  |
| Overall height in mm            | 1417,0                 |
| Total width in mm               | 408,0                  |
| Depth in mm                     | 100.0 + 25.0 Rain roof |
| Weight in kg                    | 38                     |
| Delivery condition              | Delivery is assembled  |

### Drawing

Briefkasten Manufaktur Lippe GmbH Werler Straße 60 32105 Bad Salzuflen www.briefkasten-manufaktur.de info@briefkasten-manufaktur.de Tel.: +49 5222 807110