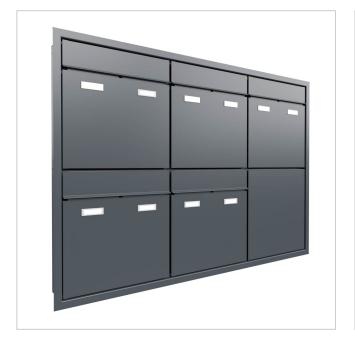

# 5er 3x2 design flush-mounted letterbox system GOETHE UP - RAL of your choice | 100mm depth | with 5 letterboxes

Product number 215-UP-5

### 5-piece 3x2 design flush-mounted letterbox system GOETHE UP - RAL of your choice

High-quality manufactured 5-party flush-mounted letterbox system. The modern GOETHE letterbox is ideal for the sophisticated entrance area. The linear design without a visible lock makes this letterbox look particularly elegant.

#### Protected utility model according to DPMA file number DE: 20 2021 101 679.5

- 5-piece flush-mounted letterbox made entirely of stainless steel.
- Letterboxes made of stainless steel 1.4016 (non-rusting magnetic stainless steel), powder-coated in RAL colour of your choice.
- Quality production Made in Germany by Briefkasten Manufaktur Lippe.
- Innovative push-key lock with 2 keys per party.
- Letters are inserted and removed from the front. Insertion flap with high-quality axle dampers for very quiet mail insertion.
- The letterboxes comply with DIN/EN 13724. Insertion size (3.5 cm x 36.0 cm) for C4 across, even large letters fit in here without creasing.
- Removal doors open from top to bottom. This prevents the mail from falling towards you.
- Plexiglas nameplate for name labelling and 2nd nameplate advertising yes/no per party.
- Optional house number labelling approx. 100-150 mm high.
- Plaster cover frame made of stainless steel angle profile 25 x 58 mm, powder-coated in RAL colour.

Series GOETHE
Name labelling Nameplate

Material Stainless steel V2A 1.4301, Stainless steel 1.4016 (non-rusting magnetic stainless steel)

Removal of mail On the front

Number of with 5 letterboxes
boxes

\_