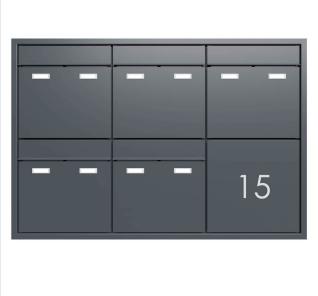

# 5er 3x2 design flush-mounted letterbox system GOETHE UP - RAL of your choice | 100mm depth | with 5 letterboxes

Product number 215-UP-5

### 5-piece 3x2 design flush-mounted letterbox system GOETHE UP - RAL of your choice

High-quality manufactured 5-party flush-mounted letterbox system. The modern GOETHE letterbox is ideal for the sophisticated entrance area. The linear design without a visible lock makes this letterbox look particularly elegant.

#### Protected utility model according to DPMA file number DE: 20 2021 101 679.5

- 5-piece flush-mounted letterbox made entirely of stainless steel.
- Letterboxes made of stainless steel 1.4016 (non-rusting magnetic stainless steel), powder-coated in RAL colour of your choice.
- Quality production Made in Germany by Briefkasten Manufaktur Lippe.
- Innovative push-key lock with 2 keys per party.
- Letters are inserted and removed from the front. Insertion flap with high-quality axle dampers for very quiet mail insertion.
- The letterboxes comply with DIN/EN 13724. Insertion size (3.5 cm x 36.0 cm) for C4 across, even large letters fit in here without creasing.
- Removal doors open from top to bottom. This prevents the mail from falling towards you.
- Plexiglas nameplate for name labelling and 2nd nameplate advertising yes/no per party.
- Optional house number labelling approx. 100-150 mm high.
- Plaster cover frame made of stainless steel angle profile 25 x 58 mm, powder-coated in RAL colour.

Series GOETHE
Name labelling Nameplate

Material Stainless steel V2A 1.4301, Stainless steel 1.4016 (non-rusting magnetic stainless steel)

Removal of mail On the front

Number of with 5 letterboxes
boxes

\_