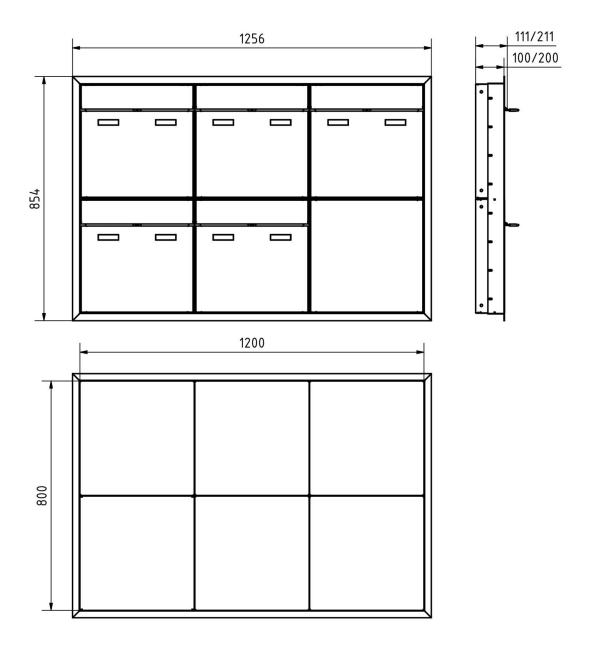

### **Dimensions**

Height of single box in mm 400,0
Width of single box in mm 400,0
Capacity in litres 16
Height of letterbox slot in mm 35,0
Width of letter slot in mm 360,0

**Height of letterbox in mm** External dimension 854.0 | installation dimension 807.0 **Width of letterbox system in mm** External dimension 1256.0 | installation dimension 1209.0

Total width in mm 450,0

**Depth in mm** 100.0 | installation dimension 103.5

Weight in kg 32

**Delivery condition** Delivery is assembled

### Drawing