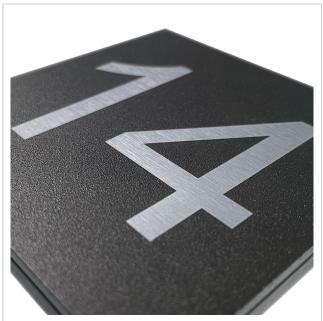

#### Protected utility model according to DPMA file number DE: 20 2021 101 679.5

- 5-piece flush-mounted letterbox made entirely of stainless steel.
- Letterboxes made of stainless steel 1.4016 (non-rusting magnetic stainless steel), powder-coated in RAL colour of your choice.
- Quality production Made in Germany by Briefkasten Manufaktur Lippe.
- Innovative push-key lock with 2 keys per party.
- Letters are inserted and removed from the front. Insertion flap with high-quality axle dampers for very quiet mail insertion.
- The letterboxes comply with DIN/EN 13724. Insertion size (3.5 cm x 36.0 cm) for C4 across, even large letters fit in here without creasing.
- Removal doors open from top to bottom. This prevents the mail from falling towards you.
- Plexiglas nameplate for name labelling and 2nd nameplate advertising yes/no per party.
- Optional house number labelling approx. 100-150 mm high.
- Plaster cover frame made of stainless steel angle profile 25 x 58 mm, powder-coated in RAL colour.