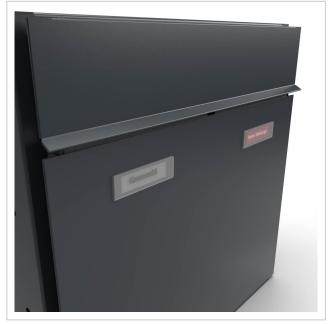

### 5-piece 3x2 design flush-mounted letterbox system GOETHE UP - RAL of your choice

High-quality manufactured 5-party flush-mounted letterbox system. The modern GOETHE letterbox is ideal for the sophisticated entrance area. The linear design without a visible lock makes this letterbox look particularly elegant.

The dimensions of the individual boxes allow for a capacity of approx. 16 litres, while the large slot guarantees no crumpled mail, even with DIN C4 envelopes and magazines or after several days of absence. The innovative push-key lock is concealed inside the letterbox. The key is simply inserted into the existing opening (no turning required) and the door opens. With the arrangement of the lock, this letterbox is designed in such a way that the removal door prevents the mail from falling towards you. The water drainage edge ensures that the mail inside is optimally protected from the weather. The insertion flap is fitted with high-quality axle dampers, guaranteeing quiet closing and preventing annoying rattling caused by the weather. The interchangeable Plexiglas name plates can be conveniently operated from the front; for an optimum look, we recommend the flush-fitting name plate with laser engraving (see accessories). The 2nd nameplate is fitted with a Yes/No advertising insert.

#### Protected utility model according to DPMA file number DE: 20 2021 101 679.5

- 5-piece flush-mounted letterbox made entirely of stainless steel.
- Letterboxes made of stainless steel 1.4016 (non-rusting magnetic stainless steel), powder-coated in RAL colour of your choice.
- Quality production Made in Germany by Briefkasten Manufaktur Lippe.
- Innovative push-key lock with 2 keys per party.
- Letters are inserted and removed from the front. Insertion flap with high-quality axle dampers for very quiet mail insertion.
- The letterboxes comply with DIN/EN 13724. Insertion size (3.5 cm x 36.0 cm) for C4 across, even large letters fit in here without creasing.
- Removal doors open from top to bottom. This prevents the mail from falling towards you.
- Plexiglas nameplate for name labelling and 2nd nameplate advertising yes/no per party.
- Optional house number labelling approx. 100-150 mm high.
- Plaster cover frame made of stainless steel angle profile 25 x 58 mm, powder-coated in RAL colour.