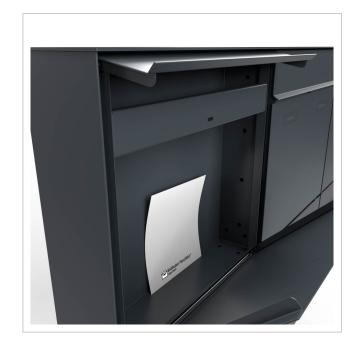

The dimensions of the individual boxes allow for a capacity of approx. 16 litres, while the large slot guarantees no crumpled mail, even with DIN C4 envelopes and magazines or after several days of absence. The innovative push-key lock is concealed inside the letterbox. The key is simply inserted into the existing opening (no turning required) and the door opens. With the arrangement of the lock, this letterbox is designed in such a way that the removal door prevents the mail from falling towards you. The water drainage edge ensures that the mail inside is optimally protected from the weather. The insertion flap is fitted with high-quality axle dampers, guaranteeing quiet closing and preventing annoying rattling caused by the weather. The interchangeable Plexiglas name plates can be conveniently operated from the front; for an optimum look, we recommend the flush-fitting name plate with laser engraving (see accessories). The 2nd nameplate is fitted with a Yes/No advertising insert.

#### Protected utility model according to DPMA file number DE: 20 2021 101 679.5

- 5-piece flush-mounted letterbox made entirely of stainless steel.
- Letterboxes made of stainless steel 1.4016 (non-rusting magnetic stainless steel), powder-coated in RAL colour of your choice.
- Quality production Made in Germany by Briefkasten Manufaktur Lippe.
- Innovative push-key lock with 2 keys per party.
- Letters are inserted and removed from the front. Insertion flap with high-quality axle dampers for very quiet mail insertion.
- The letterboxes comply with DIN/EN 13724. Insertion size (3.5 cm x 36.0 cm) for C4 across, even large letters fit in here without creasing.
- Removal doors open from top to bottom. This prevents the mail from falling towards you.
- Plexiglas nameplate for name labelling and 2nd nameplate advertising yes/no per party.
- Optional house number labelling approx. 100-150 mm high.
- Plaster cover frame made of stainless steel angle profile 25 x 58 mm, powder-coated in RAL colour.