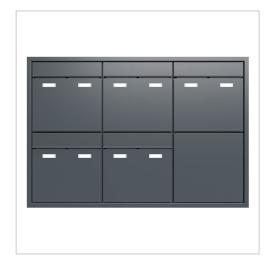

# 5er 3x2 design flush-mounted letterbox system GOETHE UP - RAL of your choice | 100mm depth | with 5 letterboxes

Product number 215-UP-5

### 5-piece 3x2 design flush-mounted letterbox system GOETHE UP - RAL of your choice

High-quality manufactured 5-party flush-mounted letterbox system. The modern GOETHE letterbox is ideal for the sophisticated entrance area. The linear design without a visible lock makes this letterbox look particularly elegant.

Series GOETHE
Name labelling Nameplate

Material Stainless steel V2A 1.4301, Stainless steel 1.4016 (non-rusting magnetic stainless steel)

Removal of mail On the front

Number of with 5 letterboxes
boxes

\_