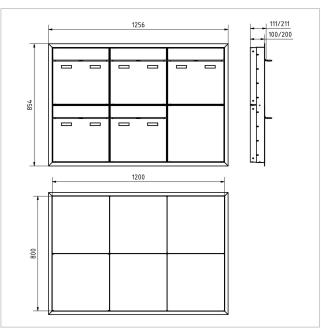

### **Dimensions**

Height of single box in mm 400,0
Width of single box in mm 400,0
Capacity in litres 16
Height of letterbox slot in mm 35,0
Width of letter slot in mm 360,0

**Height of letterbox in mm** External dimension 854.0 | installation dimension 807.0 **Width of letterbox system in mm** External dimension 1256.0 | installation dimension 1209.0

Total width in mm 450,0

**Depth in mm** 100.0 | installation dimension 103.5

Weight in kg 32

**Delivery condition** Delivery is assembled

### Drawing