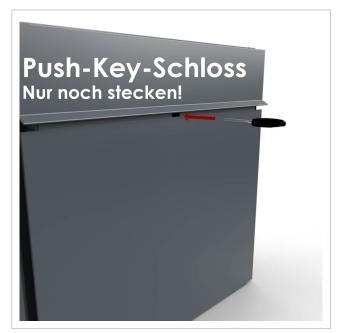

The dimensions of the individual boxes allow for a capacity of approx. 16 litres, while the large slot guarantees no crumpled mail, even with DIN C4 envelopes and magazines or after several days of absence. The innovative push-key lock is concealed inside the letterbox. The key is simply inserted into the existing opening (no turning required) and the door opens. With the arrangement of the lock, this letterbox is designed in such a way that the removal door prevents the mail from falling towards you. The water drainage edge ensures that the mail inside is optimally protected from the weather. The insertion flap is fitted with high-quality axle dampers, guaranteeing quiet closing and preventing annoying rattling caused by the weather. The interchangeable Plexiglas name plates can be conveniently operated from the front; for an optimum look, we recommend the flush-fitting name plate with laser engraving (see accessories). The 2nd nameplate is fitted with a Yes/No advertising insert.

#### Protected utility model according to DPMA file number DE: 20 2021 101 679.5

- 5-piece flush-mounted letterbox made entirely of stainless steel.
- Letterboxes made of stainless steel 1.4016 (non-rusting magnetic stainless steel), powder-coated in RAL colour of your choice.
- Quality production Made in Germany by Briefkasten Manufaktur Lippe.
- Innovative push-key lock with 2 keys per party.
- Letters are inserted and removed from the front. Insertion flap with high-quality axle dampers for very quiet mail insertion.
- The letterboxes comply with DIN/EN 13724. Insertion size (3.5 cm x 36.0 cm) for C4 across, even large letters fit in here without creasing.
- Removal doors open from top to bottom. This prevents the mail from falling towards you.
- Plexiglas nameplate for name labelling and 2nd nameplate advertising yes/no per party.
- Optional house number labelling approx. 100-150 mm high.
- Plaster cover frame made of stainless steel angle profile 25 x 58 mm, powder-coated in RAL colour.