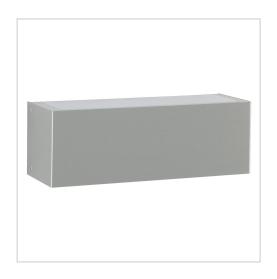

# Design wall light KEPLER MEDIUM 300x105 - 2-sided - polished stainless steel

High-quality wall light for outdoor and indoor use made of polished stainless steel. This luminaire with warm white light colour has a light outlet on both the top and bottom.