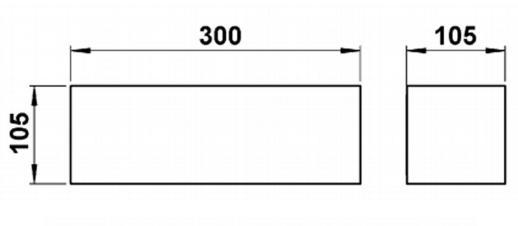

### **Dimensions**

 Width in mm
 150

 Height in mm
 105

 Depth in mm
 105,0

**Delivery condition** Supplied fully assembled