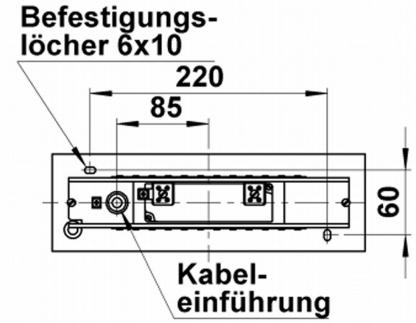

- The wall light is made of cast aluminium, stainless steel and opal glass.
- Integrated LED module 2 x LED 7.8 W incl. converter, direct connection 230V, 50Hz, light colour white, 3000°K.
- Protective conductor connection.
- Protection class IP 44 splash-proof.
- · With cast aluminium mounting plate for fixing.
- Wall plate with 2 fixing holes 6x10 mm, vertical spacing 60mm, horizontal spacing 220mm, cable entry with cable grommet for connection cable max. 1.5mm², connection terminal 2x2.5mm².
- CE mark of conformity.
- Manufactured by Gebrüder Albert GmbH & Co KG Leuchtenfabrik Quality Made in Germany (Fröndenberg).