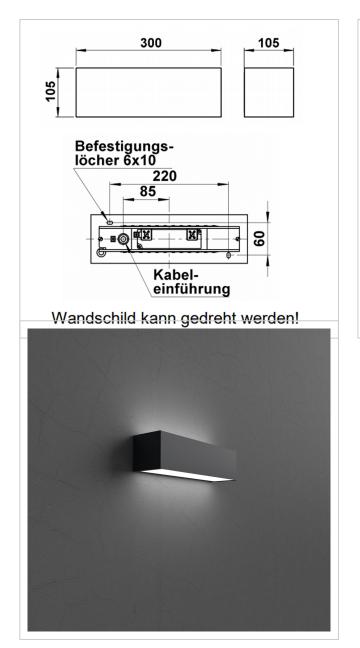

- The wall light is made of cast aluminium, stainless steel and opal glass.
- Integrated LED module 2 x LED 7.8 W incl. converter, direct connection 230V, 50Hz, light colour white, 3000°K.
- Protective conductor connection.
- Protection class IP 44 splash-proof.
- · With cast aluminium mounting plate for fixing.
- Wall plate with 2 fixing holes 6x10 mm, vertical spacing 60mm, horizontal spacing 220mm, cable entry with cable grommet for connection cable max. 1.5mm², connection terminal 2x2.5mm².
- CE mark of conformity.
- Manufactured by Gebrüder Albert GmbH & Co KG Leuchtenfabrik Quality Made in Germany (Fröndenberg).

### Drawing

Wandschild kann gedreht werden!