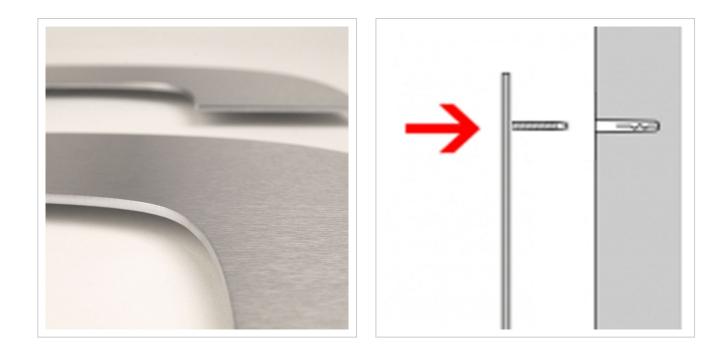

## Stainless steel house number Hölderlin

Choosing the right font is crucial for a house number. Optimum legibility is the top priority. However, the house number is also an important design element. There are two 30 mm long threaded welding studs on the back. After drilling the holes and inserting the plugs, all you need to do is attach the numbers/letters.

Made in Germany, manufactured in Bad Salzuflen

- House number made of stainless steel V2A 1.4301.
- Fastening to the wall is carried out using welding studs, which are simply inserted into the dowel holes.
- Material thickness 2 mm.
- Supplied with dowels (S6).